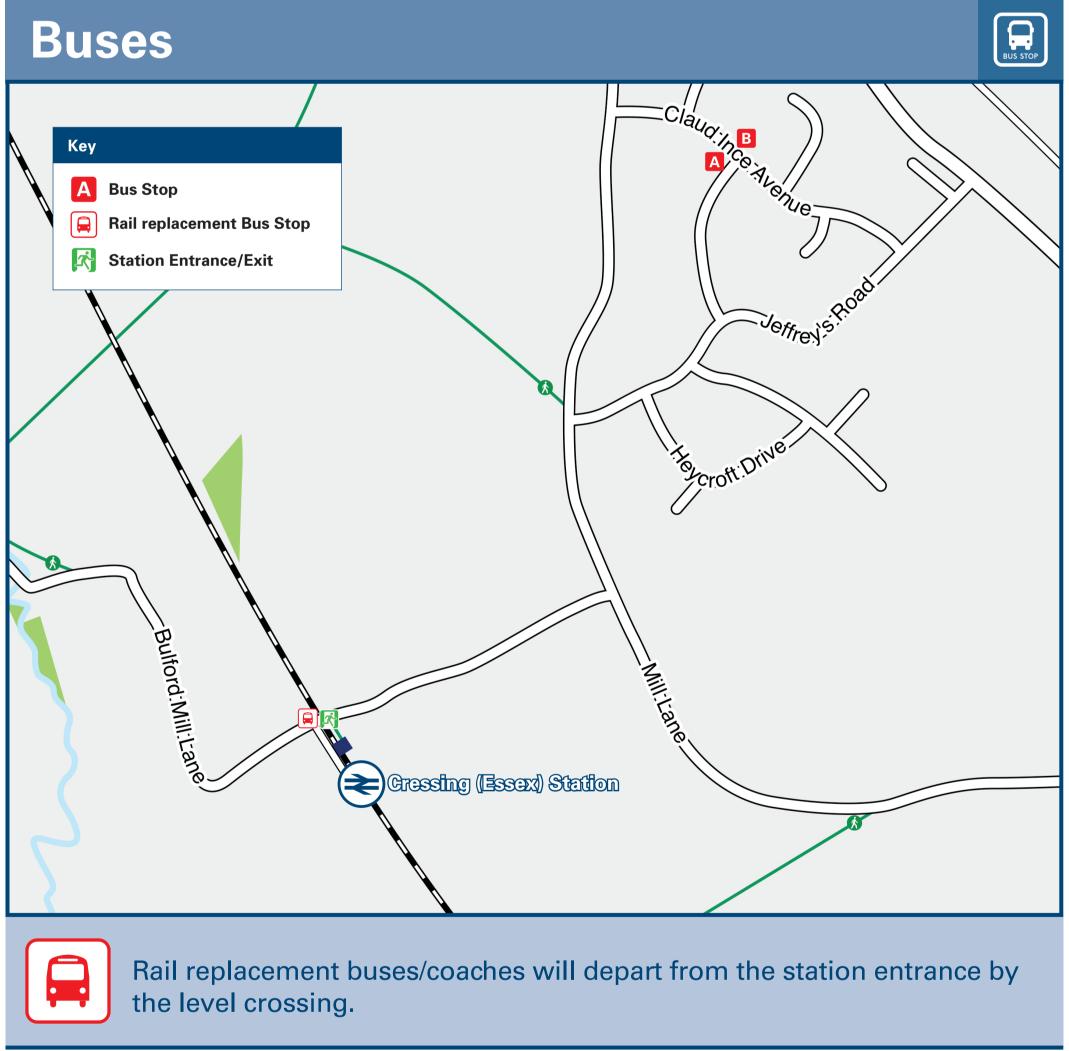

## Cressing Station Onward Travel Information

| DESTINA                | TION                                                                                                                                                                                                                                                                                                                                                                                                                                                | BUS ROUTES                        | BUS STOP |  |
|------------------------|-----------------------------------------------------------------------------------------------------------------------------------------------------------------------------------------------------------------------------------------------------------------------------------------------------------------------------------------------------------------------------------------------------------------------------------------------------|-----------------------------------|----------|--|
| Black Notley Village   |                                                                                                                                                                                                                                                                                                                                                                                                                                                     | 10 minutes walk from this Station |          |  |
| Bocking                |                                                                                                                                                                                                                                                                                                                                                                                                                                                     | 38, 38A                           | A        |  |
| Braintree 😂            |                                                                                                                                                                                                                                                                                                                                                                                                                                                     | 38, 38A                           | A        |  |
| Cressing (Three Ashes) |                                                                                                                                                                                                                                                                                                                                                                                                                                                     | 38, 38A                           | В        |  |
| Gosfield               |                                                                                                                                                                                                                                                                                                                                                                                                                                                     | 38, 38A                           | A        |  |
| Halstead               |                                                                                                                                                                                                                                                                                                                                                                                                                                                     | 38, 38A                           | A        |  |
| High Garrett           |                                                                                                                                                                                                                                                                                                                                                                                                                                                     | 38, 38A                           | A        |  |
| Rivenhall Village      |                                                                                                                                                                                                                                                                                                                                                                                                                                                     | 38, 38A                           | В        |  |
| Silver End             |                                                                                                                                                                                                                                                                                                                                                                                                                                                     | 38, 38A                           | В        |  |
| Witha                  | ım €                                                                                                                                                                                                                                                                                                                                                                                                                                                | 38, 38A                           | В        |  |
| Notes                  | Bus routes 38 and 38A operate Mondays to Saturdays only.  Buses depart from Cressing / Tye Green Post Office a 5 - 10 minute walk from this Station (see map for directions).  For bus times and other bus service enquiries, please contact Traveline on 0871 200 22 33 or contact the bus operator (see below):  Stephensons of Essex (for bus routes 38 & 38A) call 01376 503 050.  Direct trains operate to this destination from this station. |                                   |          |  |