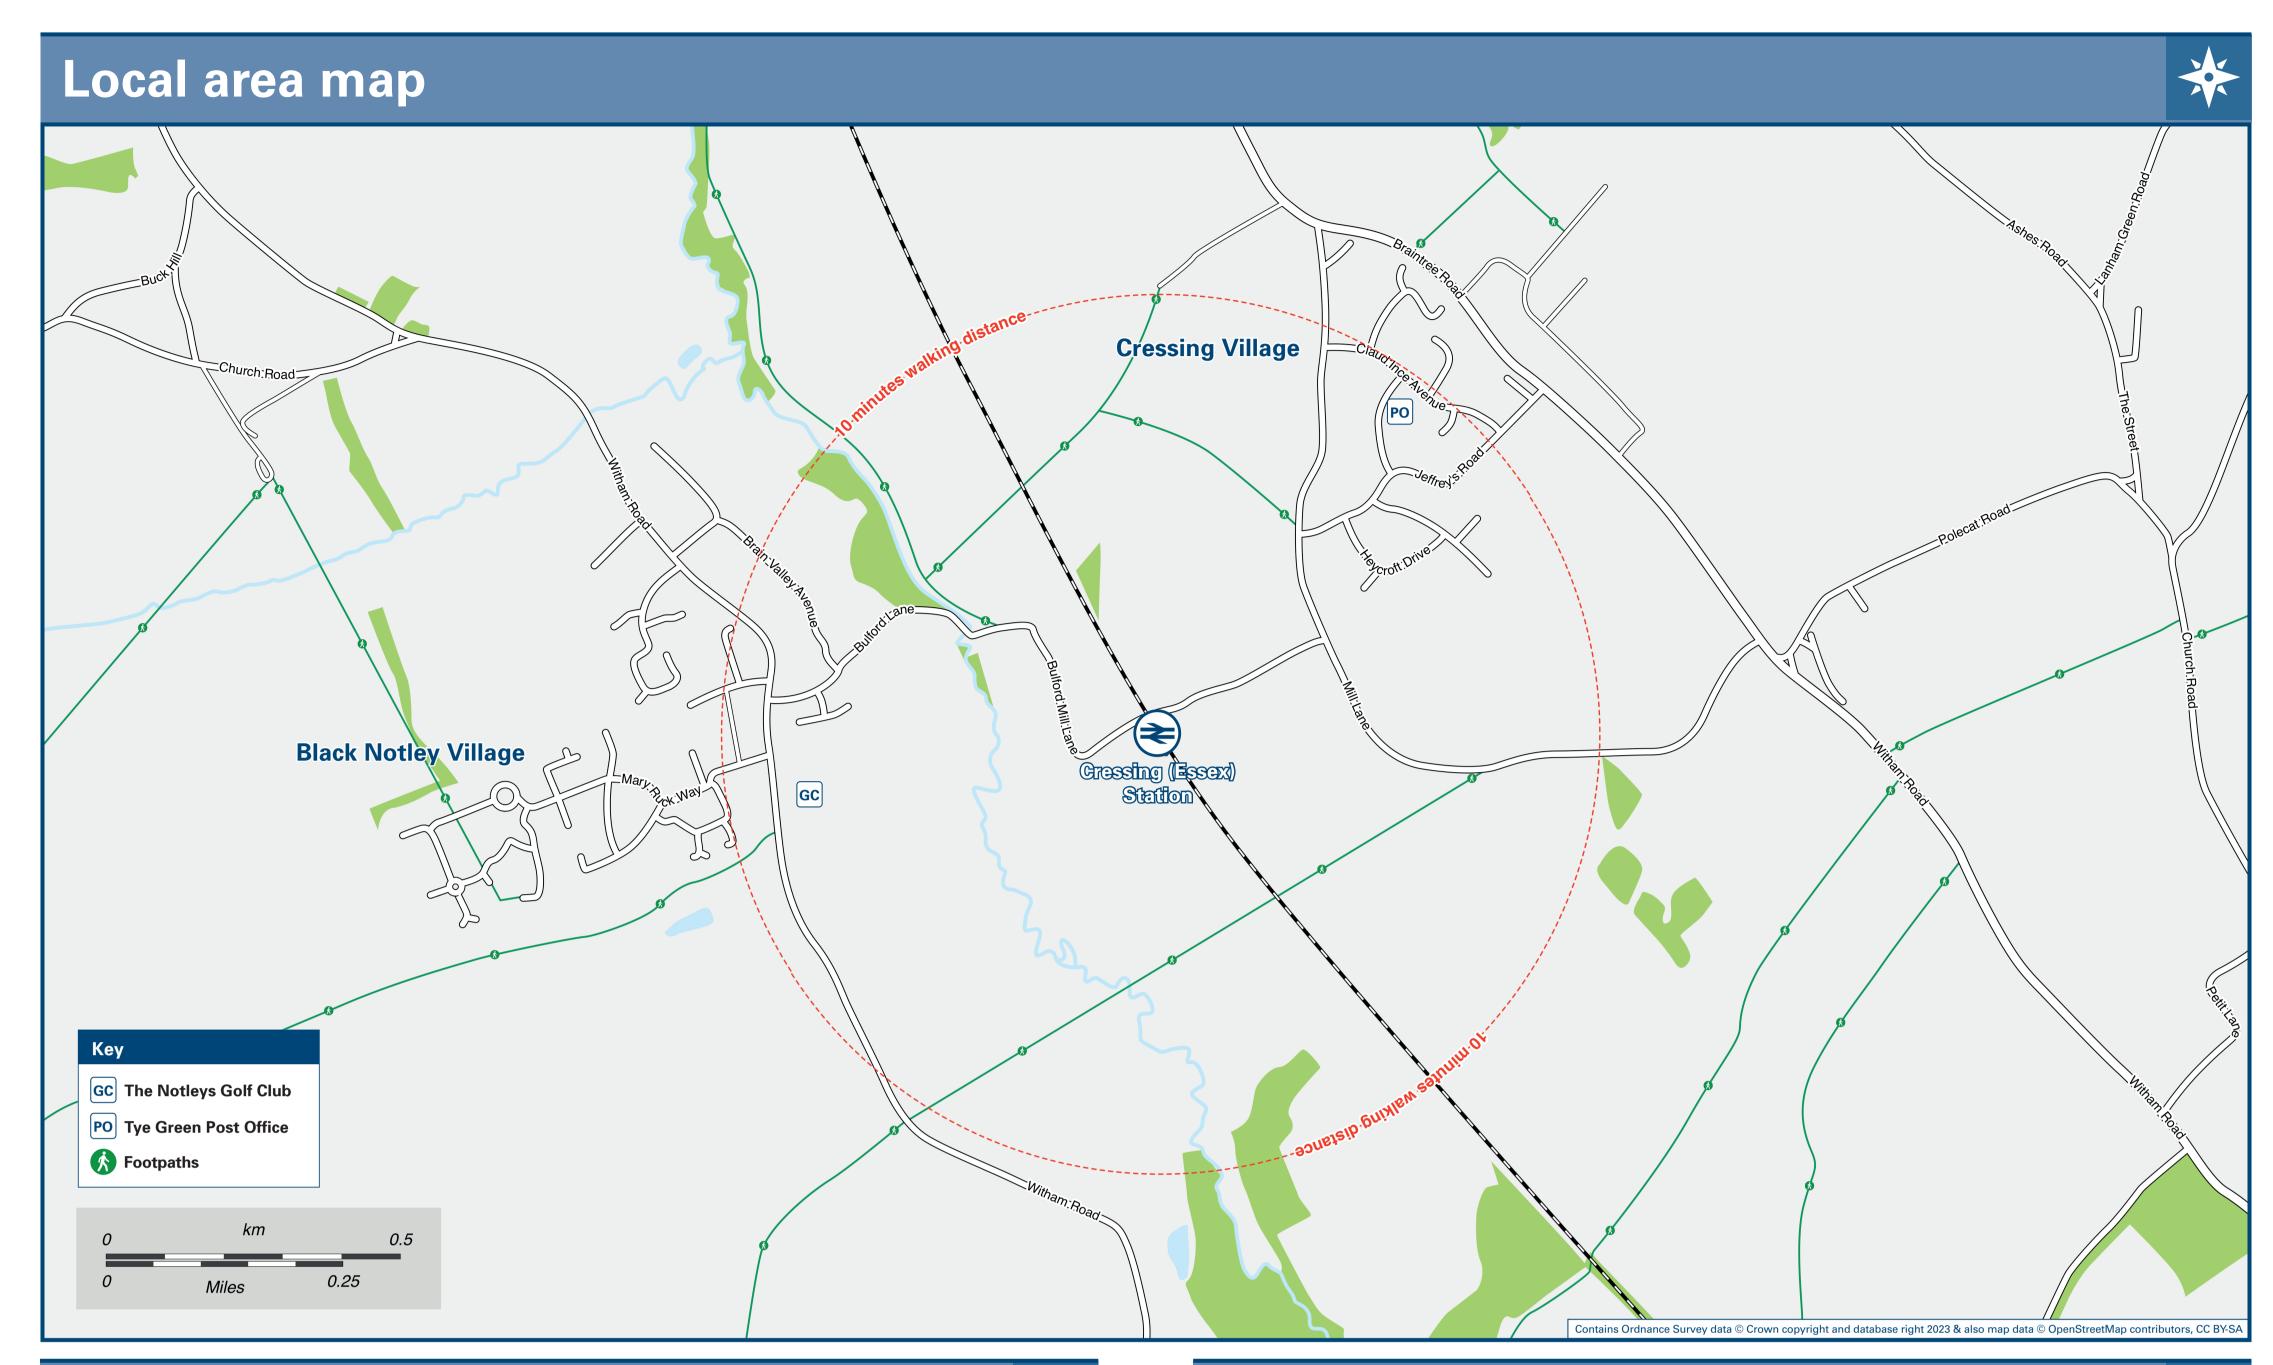

## Cressing Station Onward Travel Information

| DESTINA                | TION                                                                                                                                                                                                                                                                                                                                                                                                                                                | BUS ROUTES                        | BUS STOP |  |
|------------------------|-----------------------------------------------------------------------------------------------------------------------------------------------------------------------------------------------------------------------------------------------------------------------------------------------------------------------------------------------------------------------------------------------------------------------------------------------------|-----------------------------------|----------|--|
| Black Notley Village   |                                                                                                                                                                                                                                                                                                                                                                                                                                                     | 10 minutes walk from this Station |          |  |
| Bocking                |                                                                                                                                                                                                                                                                                                                                                                                                                                                     | 38, 38A                           | A        |  |
| Braintree 😂            |                                                                                                                                                                                                                                                                                                                                                                                                                                                     | 38, 38A                           | A        |  |
| Cressing (Three Ashes) |                                                                                                                                                                                                                                                                                                                                                                                                                                                     | 38, 38A                           | В        |  |
| Gosfield               |                                                                                                                                                                                                                                                                                                                                                                                                                                                     | 38, 38A                           | A        |  |
| Halstead               |                                                                                                                                                                                                                                                                                                                                                                                                                                                     | 38, 38A                           | A        |  |
| High Garrett           |                                                                                                                                                                                                                                                                                                                                                                                                                                                     | 38, 38A                           | A        |  |
| Rivenhall Village      |                                                                                                                                                                                                                                                                                                                                                                                                                                                     | 38, 38A                           | В        |  |
| Silver End             |                                                                                                                                                                                                                                                                                                                                                                                                                                                     | 38, 38A                           | В        |  |
| Witha                  | ım €                                                                                                                                                                                                                                                                                                                                                                                                                                                | 38, 38A                           | В        |  |
| Notes                  | Bus routes 38 and 38A operate Mondays to Saturdays only.  Buses depart from Cressing / Tye Green Post Office a 5 - 10 minute walk from this Station (see map for directions).  For bus times and other bus service enquiries, please contact Traveline on 0871 200 22 33 or contact the bus operator (see below):  Stephensons of Essex (for bus routes 38 & 38A) call 01376 503 050.  Direct trains operate to this destination from this station. |                                   |          |  |