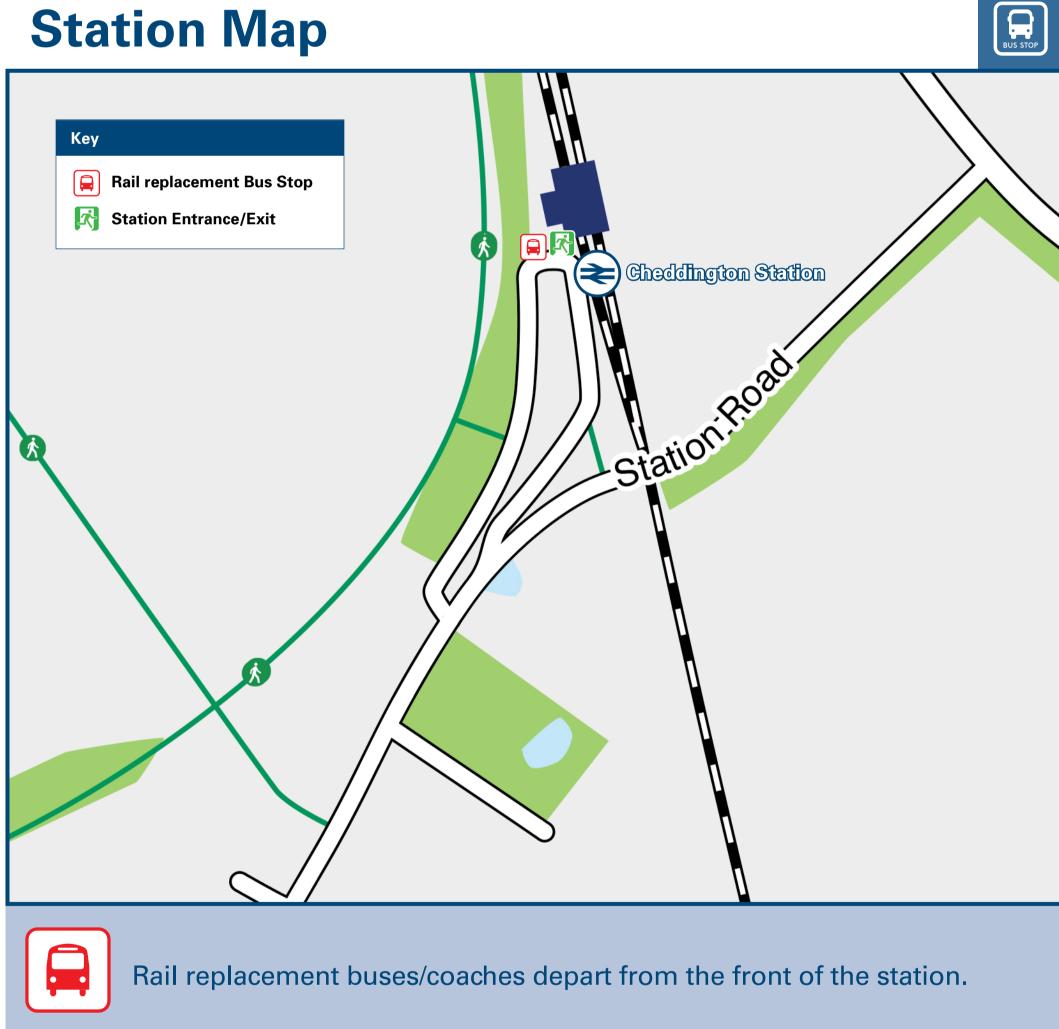

## Cheddington Station

## Cheddington Station Onward Travel Information







**Taxis** 

Cheddington station has no taxi rank or cab office. Advance booking is essential, please consider using the following operators: (Inclusion of this number doesn't represent any endorsement of the taxi firm)

**Burgins Taxi** 01525 372 131 D & R Taxis Plus 01525 377 777

**Leighton Taxi** 01525 636 363

| Further information                                                               | n about all onward travel                            |                                               |                                                              |                                                                                                                                                                  |  |