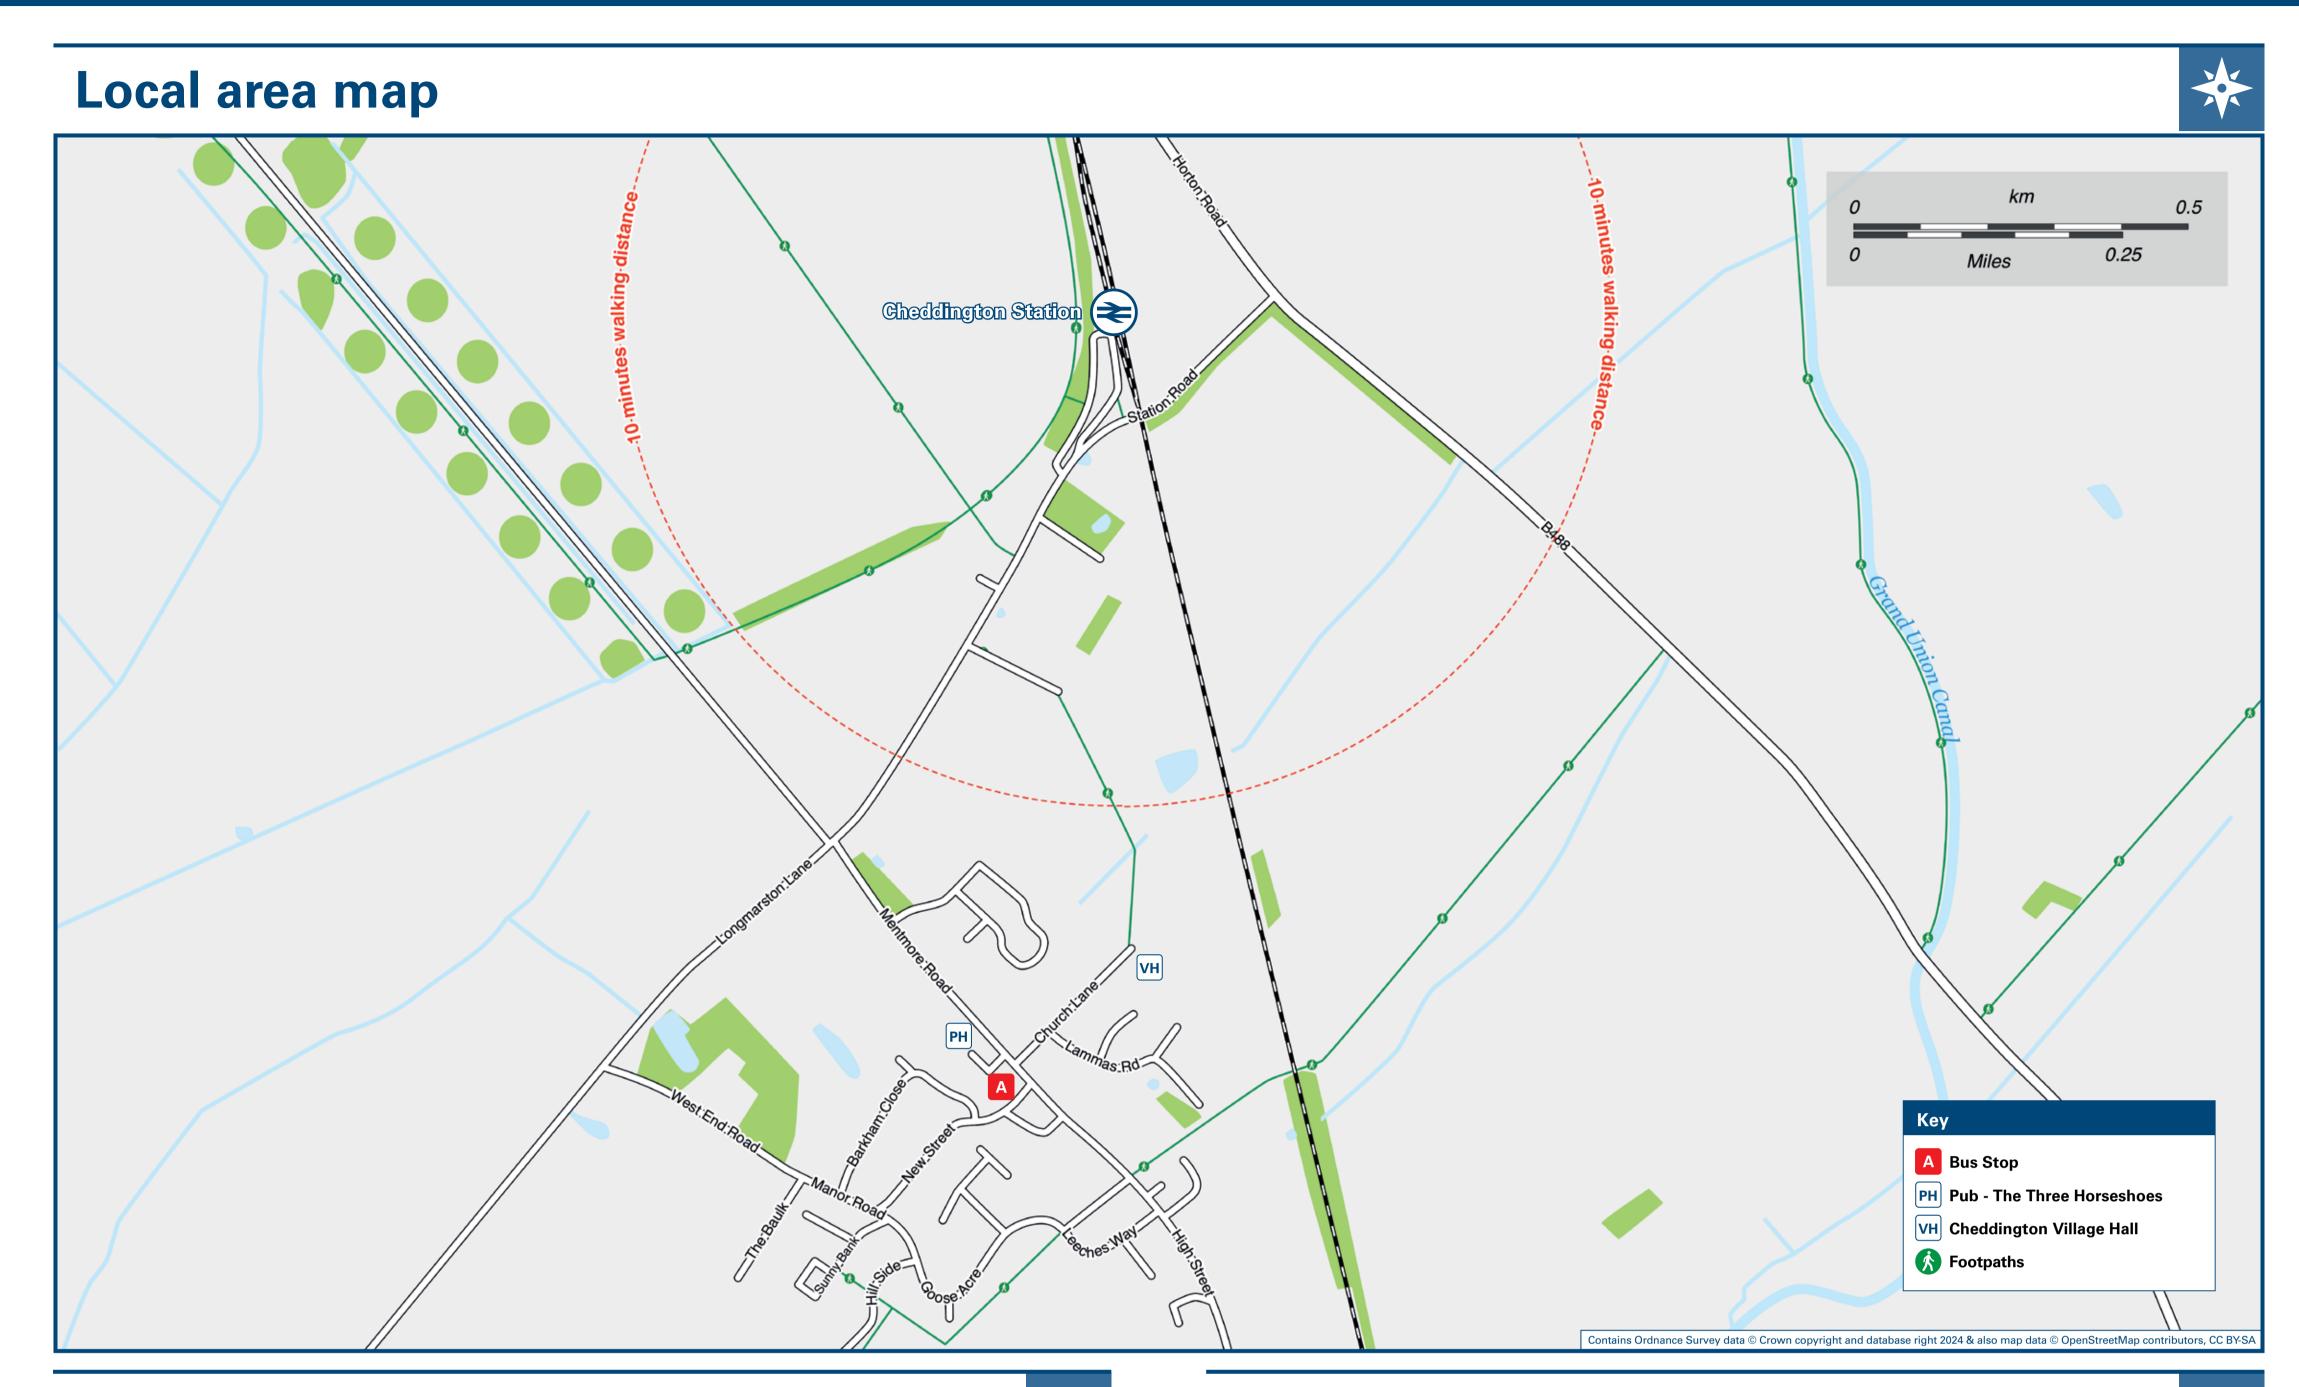

## Cheddington Station

## Cheddington Station Onward Travel Information







**Taxis** 

Cheddington station has no taxi rank or cab office. Advance booking is essential, please consider using the following operators: (Inclusion of this number doesn't represent any endorsement of the taxi firm)

**Burgins Taxi** 01525 372 131 D & R Taxis Plus 01525 377 777

**Leighton Taxi** 01525 636 363

| Further information                                                               | n about all onward travel                            |                                               |                                                              |                                                                                                                                                                  |  |