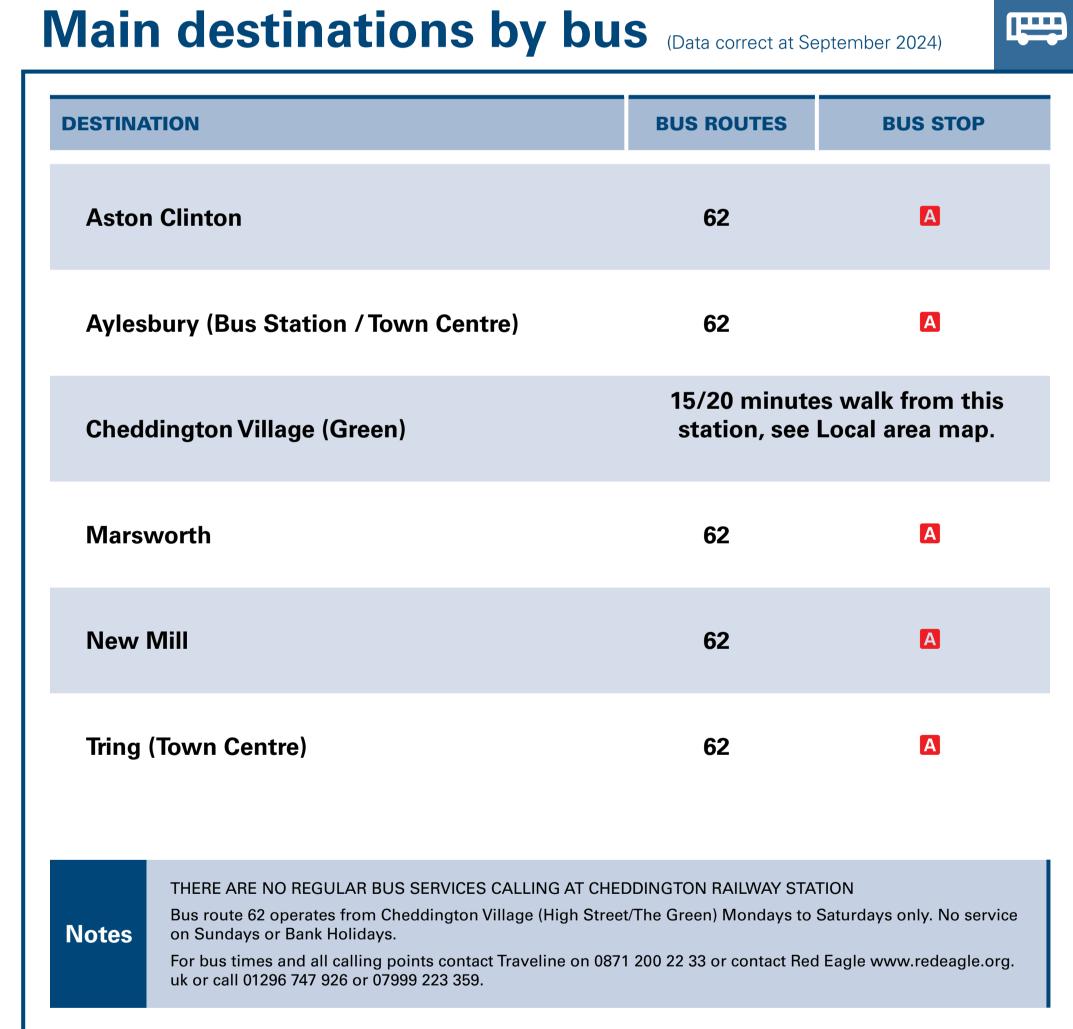

## Cheddington Station

## Cheddington Station Onward Travel Information







**Taxis** 

Cheddington station has no taxi rank or cab office. Advance booking is essential, please consider using the following operators: (Inclusion of this number doesn't represent any endorsement of the taxi firm)

**Burgins Taxi** 01525 372 131 D & R Taxis Plus 01525 377 777

**Leighton Taxi** 01525 636 363

| Further information                                                               | n about all onward travel                            |                                               |                                                              |                                                                                                                                                                  |  |