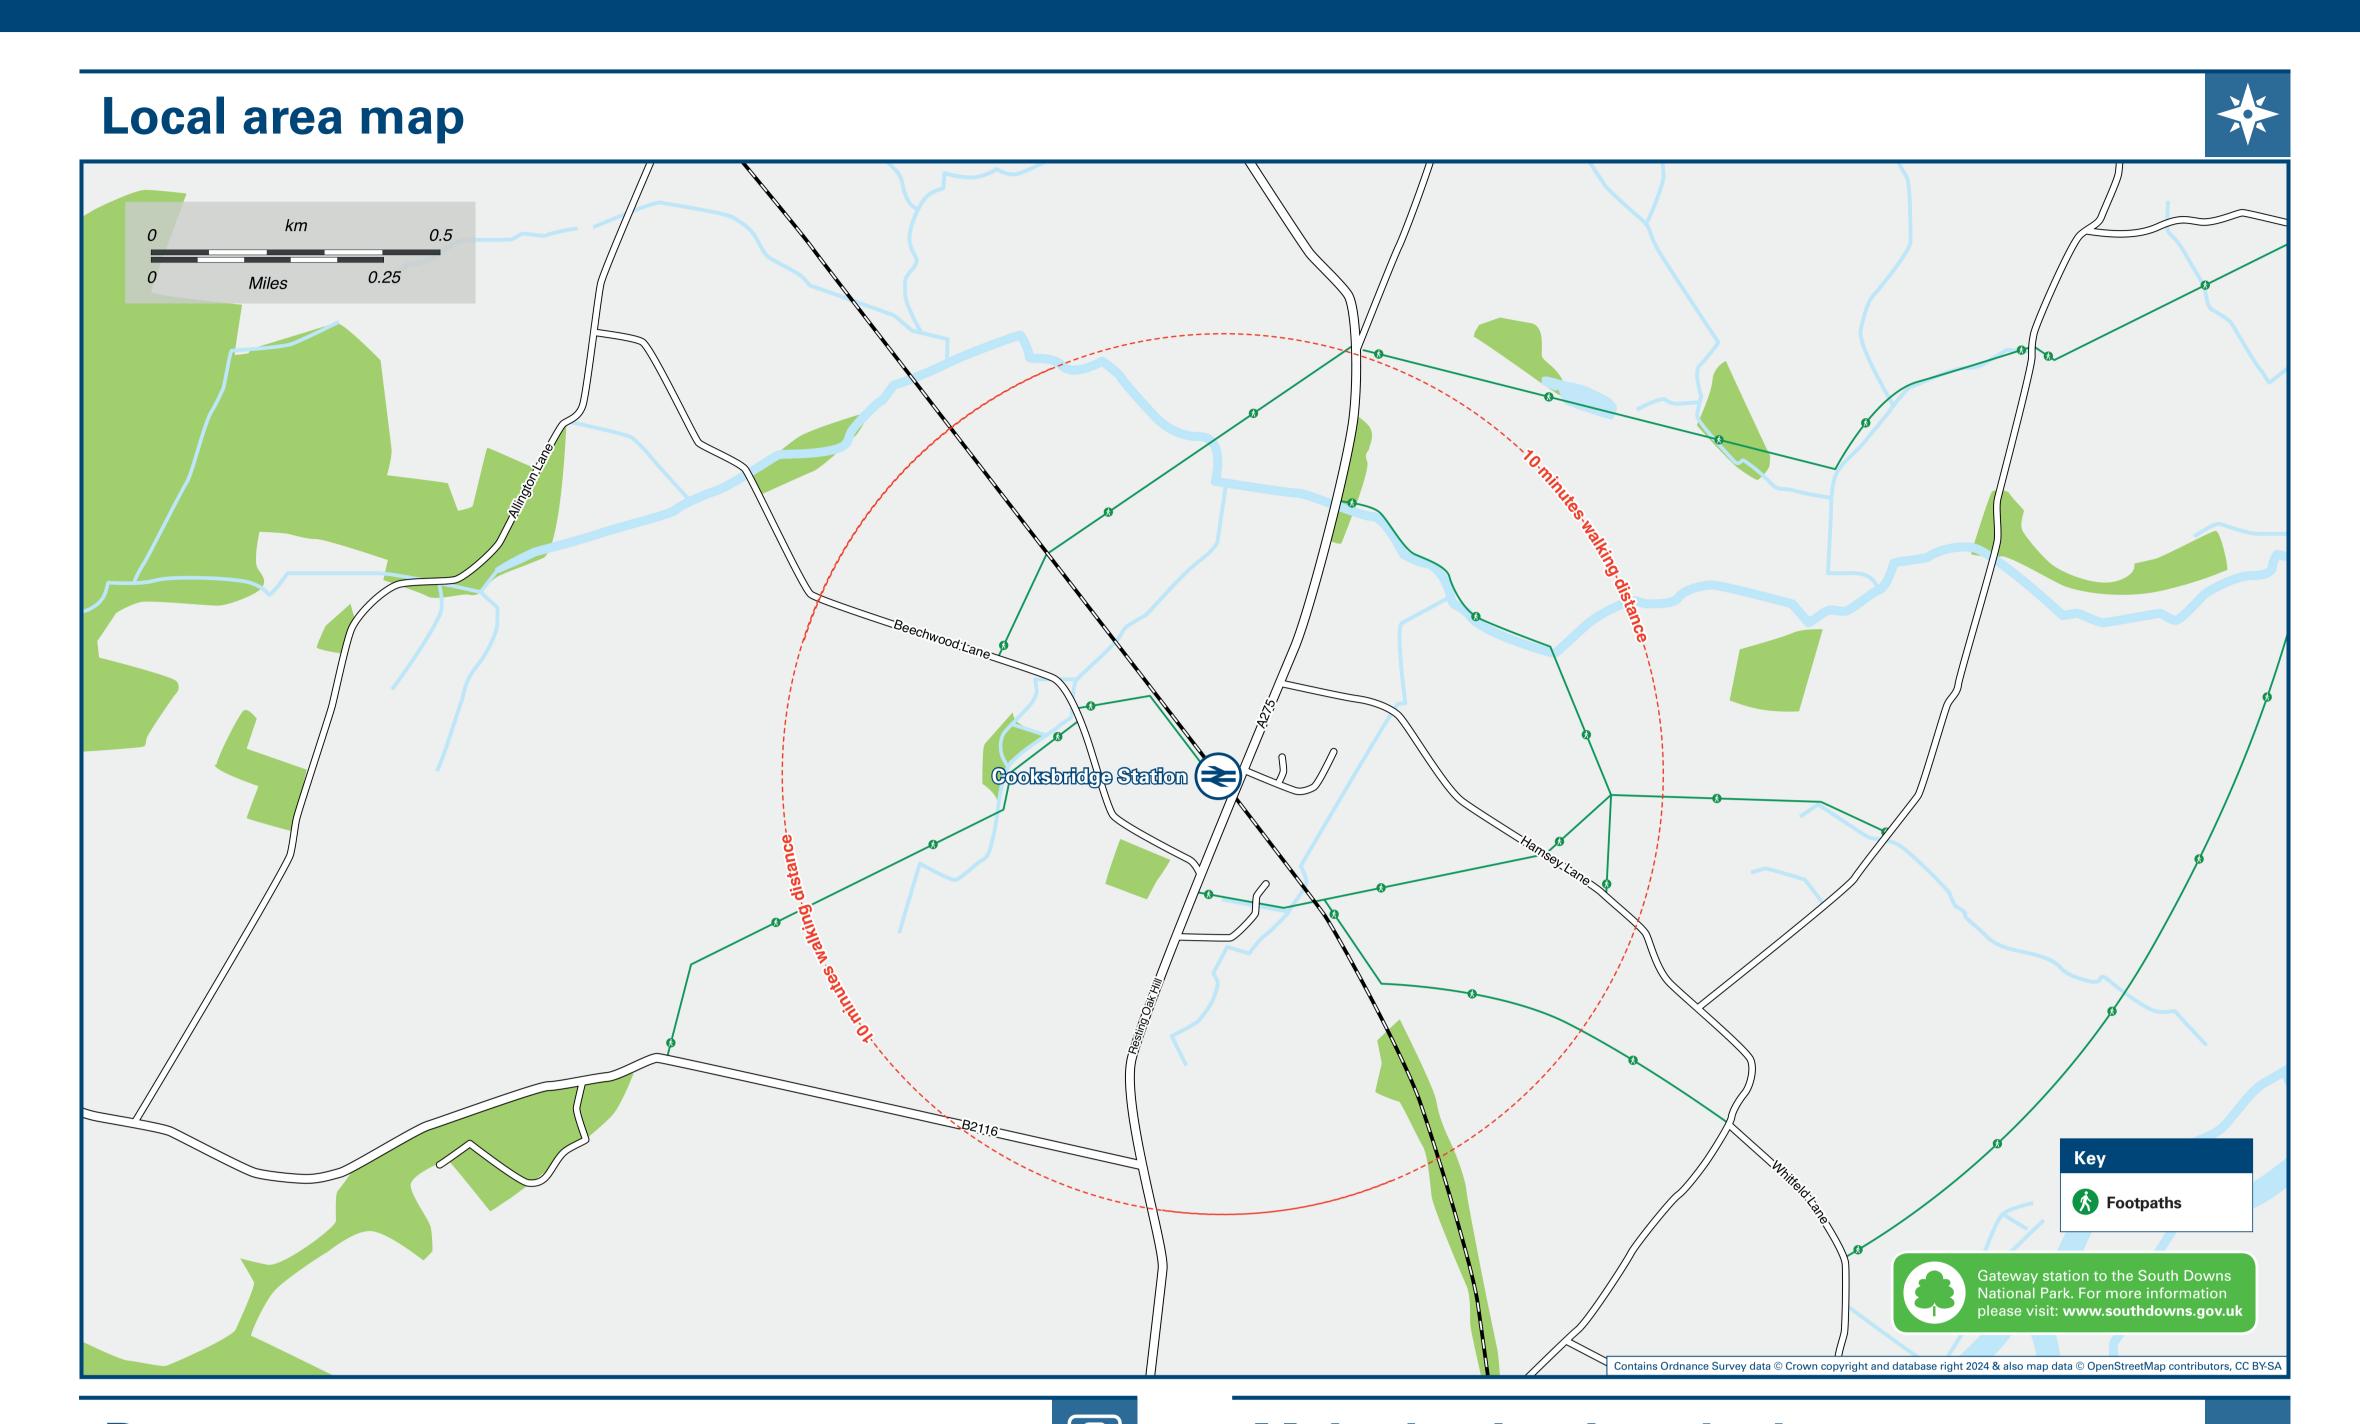

## Cooksbridge Station

## Onward Travel Information





## Main destinations by bus (Data correct at May 2024) **DESTINATION BUS ROUTES BUS STOP** 122 **Barcombe Cross Barcombe Mills** 122 **Lewes (Nevill Crescent / Nevill Road)** 121, 122, 167+ 121, 122, 167+ Lewes (Town Centre) **○** 122# Lewes Victoria Hospital (alight The Gallops) 121, 122, 167+ 121 Newick North Chailey (for Chailey Heritage School) 121 Α 121, 122, 167+ Offham 121\* **Sheffield Park Garden (National Trust) Sheffield Park Station (Bluebell Railway)** 121\* Α **South Chailey (for Chailey School)** 121, 167+ Bus route 121 operates daily. Bus route 122 operates Mondays to Saturdays. For bus times, please contact Traveline on 0871 200 22 33 or Compass Travel (for bus routes 121, 122 & 167) call 01903 690 025. Flexibus is an on-demand bus service that operates in this area wh