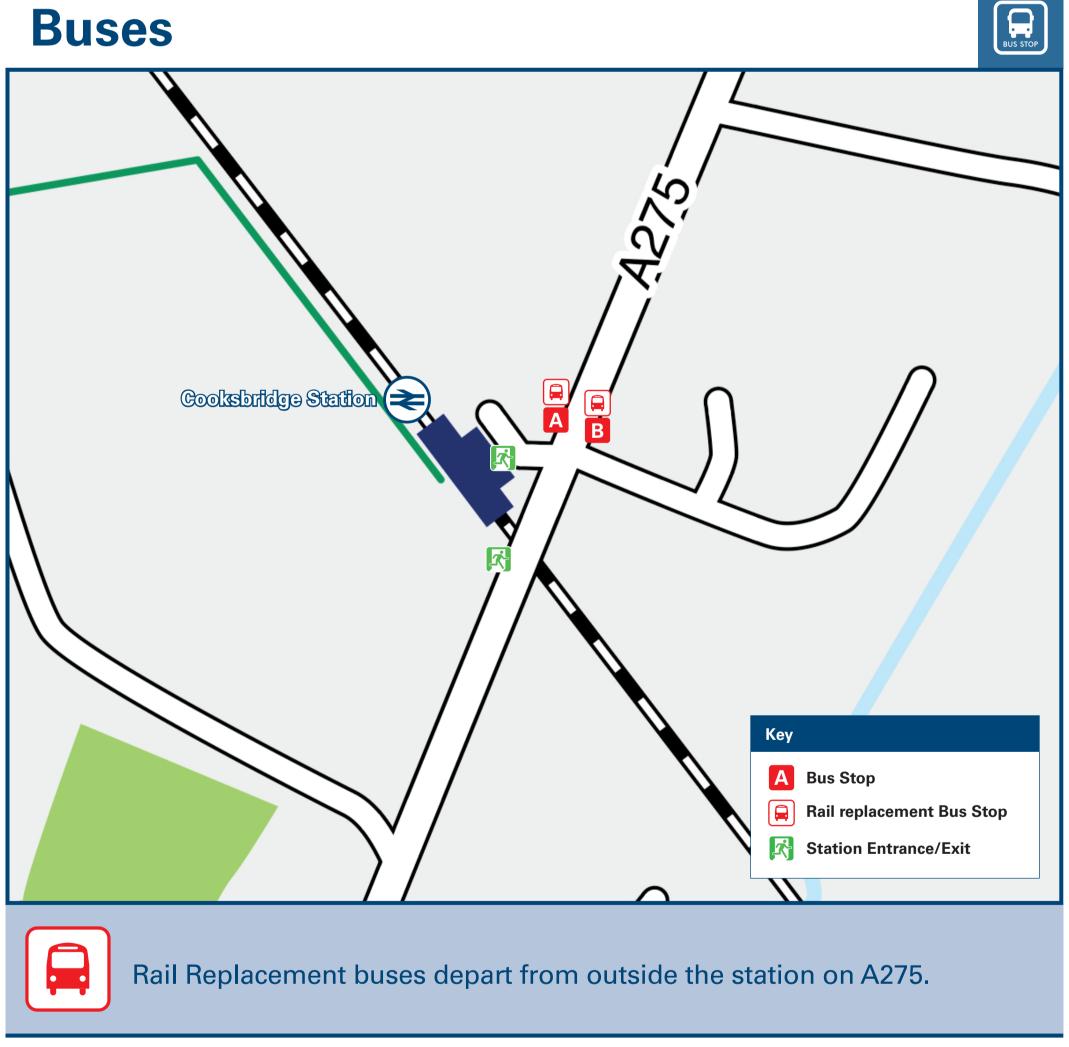

## Onward Travel Information

## Main destinations by bus (Data correct at May 2024) **DESTINATION BUS ROUTES BUS STOP** 122 **Barcombe Cross Barcombe Mills** 122 **Lewes (Nevill Crescent / Nevill Road)** 121, 122, 167+ 121, 122, 167+ Lewes (Town Centre) **○** 122# Lewes Victoria Hospital (alight The Gallops) 121, 122, 167+ 121 Newick North Chailey (for Chailey Heritage School) 121 Α 121, 122, 167+ Offham 121\* **Sheffield Park Garden (National Trust) Sheffield Park Station (Bluebell Railway)** 121\* Α **South Chailey (for Chailey School)** 121, 167+ Bus route 121 operates daily. Bus route 122 operates Mondays to Saturdays. For bus times, please contact Traveline on 0871 200 22 33 or Compass Travel (for bus routes 121, 122 & 167) call 01903 690 025. Flexibus is an on-demand bus service that operates in this area which must be booked in advance. For more information call 01273 078 203 or visit www.eastsussex.gov.uk/roads-transport/public/flexibus Notes Direct trains operate to this destination from this station. \* Bus route 121 operates Saturdays only to Sheffield Park. # Bus route 122 operates one afternoon journey at 16:20 Mondays to Saturdays from stop {A} via Barcombe + Bus route 167 operates one journey on Tuesdays and Thursdays only. Also serves Ditchling, Hassocks and National Park South Downs National Park www.southdowns.gov.uk