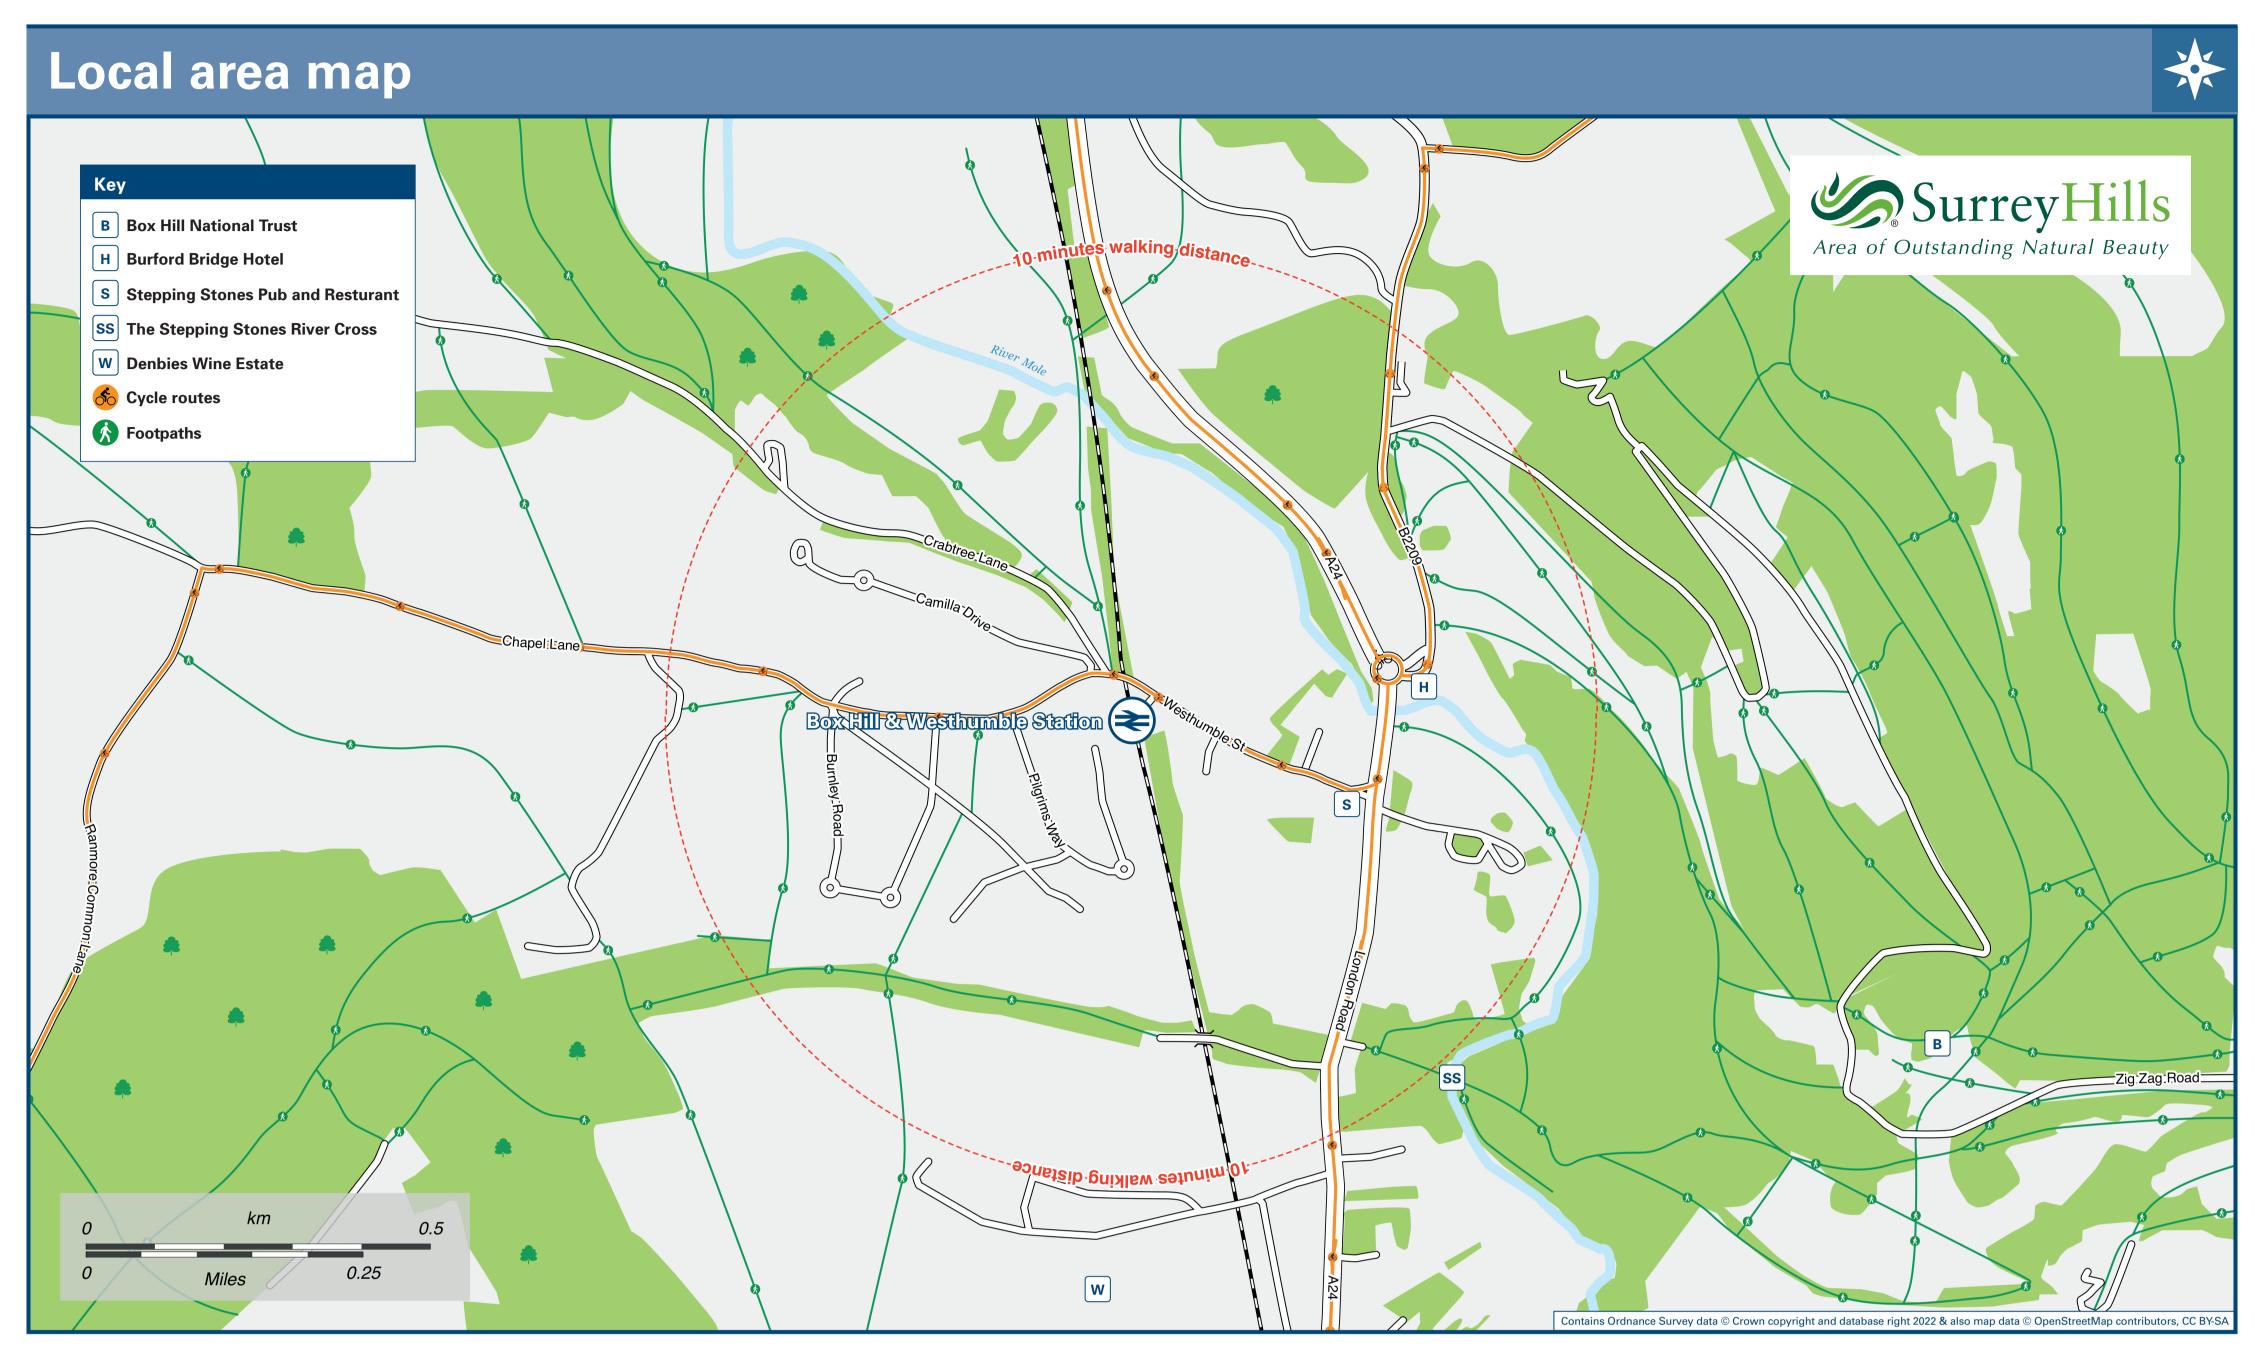

## Boxhill & Westhumble Station

## Onward Travel Information

| DESTINA                                                                                                                                                                                                                                                 | TION                                | BUS ROUTES | BUS STOP |
|---------------------------------------------------------------------------------------------------------------------------------------------------------------------------------------------------------------------------------------------------------|-------------------------------------|------------|----------|
| Chess                                                                                                                                                                                                                                                   | Chessington World of Adventures 465 |            | A        |
| Dorking <b>⊕</b>                                                                                                                                                                                                                                        |                                     | 465        | В        |
| Fetcham                                                                                                                                                                                                                                                 |                                     | 465        | A        |
| Givons Grove                                                                                                                                                                                                                                            |                                     | 465        | A        |
| Kingston-upon-Thames                                                                                                                                                                                                                                    |                                     | 465        | A        |
| Leatherhead 😂                                                                                                                                                                                                                                           |                                     | 465        | A        |
| Malden Rushett                                                                                                                                                                                                                                          |                                     | 465        | A        |
| Mickleham                                                                                                                                                                                                                                               |                                     | 465        | A        |
| Pachesham Park                                                                                                                                                                                                                                          |                                     | 465        | A        |
| Pippbrook                                                                                                                                                                                                                                               |                                     | 465        | В        |
| Surbiton                                                                                                                                                                                                                                                |                                     | 465        | A        |
| Notes  Bus route 465 operates daily.  Bus route 465 is operated by London United on behalf of TfL, call 0343 222 1234 for more information.  AONB Surrey Hills (AONB) www.surreyhills.org  Direct trains operate to this destination from this station. |                                     |            |          |