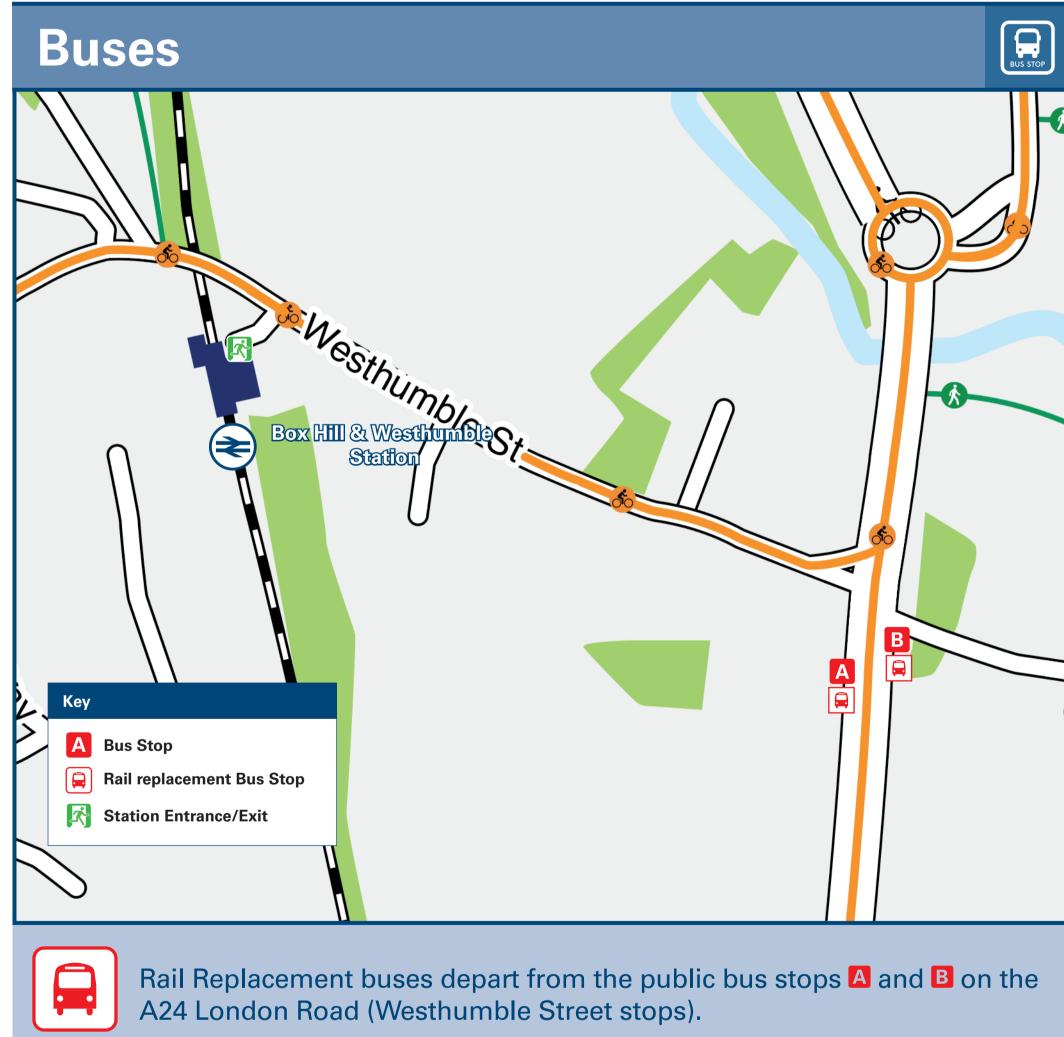

## Onward Travel Information

| DESTINA                                                                                                                                                                                                                                                 | TION                                | BUS ROUTES | BUS STOP |
|---------------------------------------------------------------------------------------------------------------------------------------------------------------------------------------------------------------------------------------------------------|-------------------------------------|------------|----------|
| Chess                                                                                                                                                                                                                                                   | Chessington World of Adventures 465 |            | A        |
| Dorking <b>⊕</b>                                                                                                                                                                                                                                        |                                     | 465        | В        |
| Fetcham                                                                                                                                                                                                                                                 |                                     | 465        | A        |
| Givons Grove                                                                                                                                                                                                                                            |                                     | 465        | A        |
| Kingston-upon-Thames                                                                                                                                                                                                                                    |                                     | 465        | A        |
| Leatherhead 😂                                                                                                                                                                                                                                           |                                     | 465        | A        |
| Malden Rushett                                                                                                                                                                                                                                          |                                     | 465        | A        |
| Mickleham                                                                                                                                                                                                                                               |                                     | 465        | A        |
| Pachesham Park                                                                                                                                                                                                                                          |                                     | 465        | A        |
| Pippbrook                                                                                                                                                                                                                                               |                                     | 465        | В        |
| Surbiton                                                                                                                                                                                                                                                |                                     | 465        | A        |
| Notes  Bus route 465 operates daily.  Bus route 465 is operated by London United on behalf of TfL, call 0343 222 1234 for more information.  AONB Surrey Hills (AONB) www.surreyhills.org  Direct trains operate to this destination from this station. |                                     |            |          |