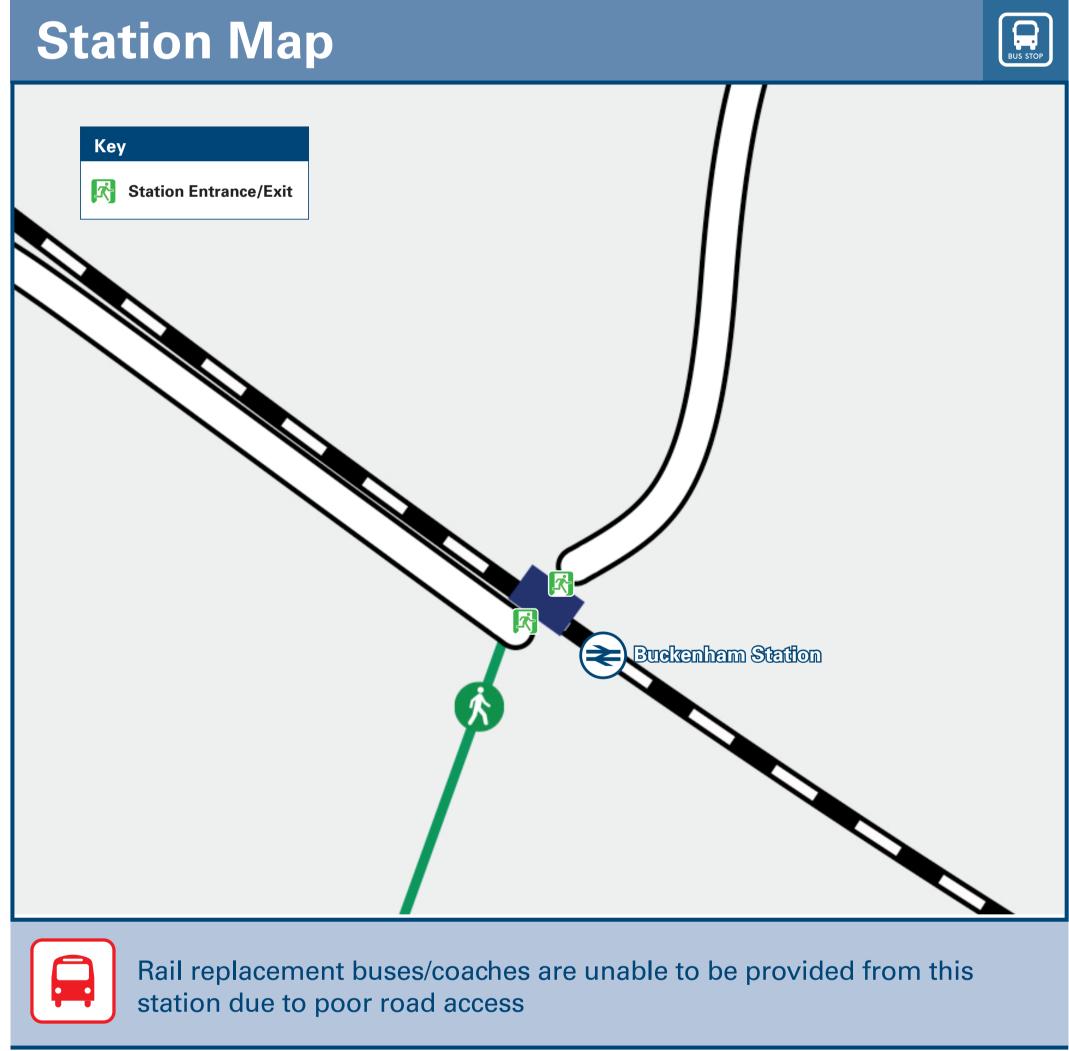

## **Buckenham Station**

## Onward Travel Information







| Further information                                       | n about all o | nward travel                                                                |           |                                                                                                                                           |          |                                                                                    |                |                                                                                                                                                                  |               |
|-----------------------------------------------------------|---------------|-----------------------------------------------------------------------------|-----------|-----------------------------