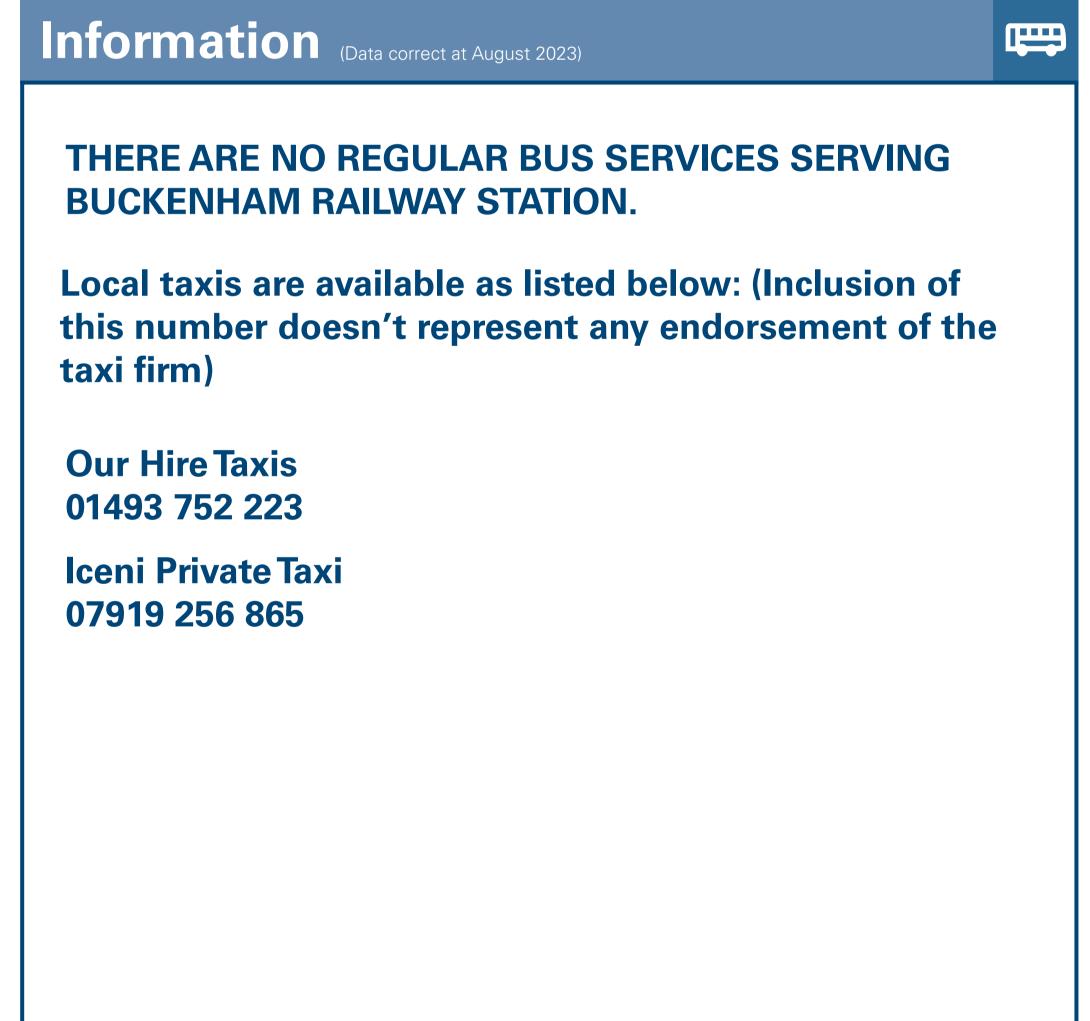

## **Buckenham Station**

## Onward Travel Information







| Further information                                       | n about all o | nward travel                                                                |           |                                                                                                                                           |          |                                                                                    |                |                                                                                                                                                                  |               |
|-----------------------------------------------------------|---------------|-----------------------------------------------------------------------------|-----------|-------------------------------