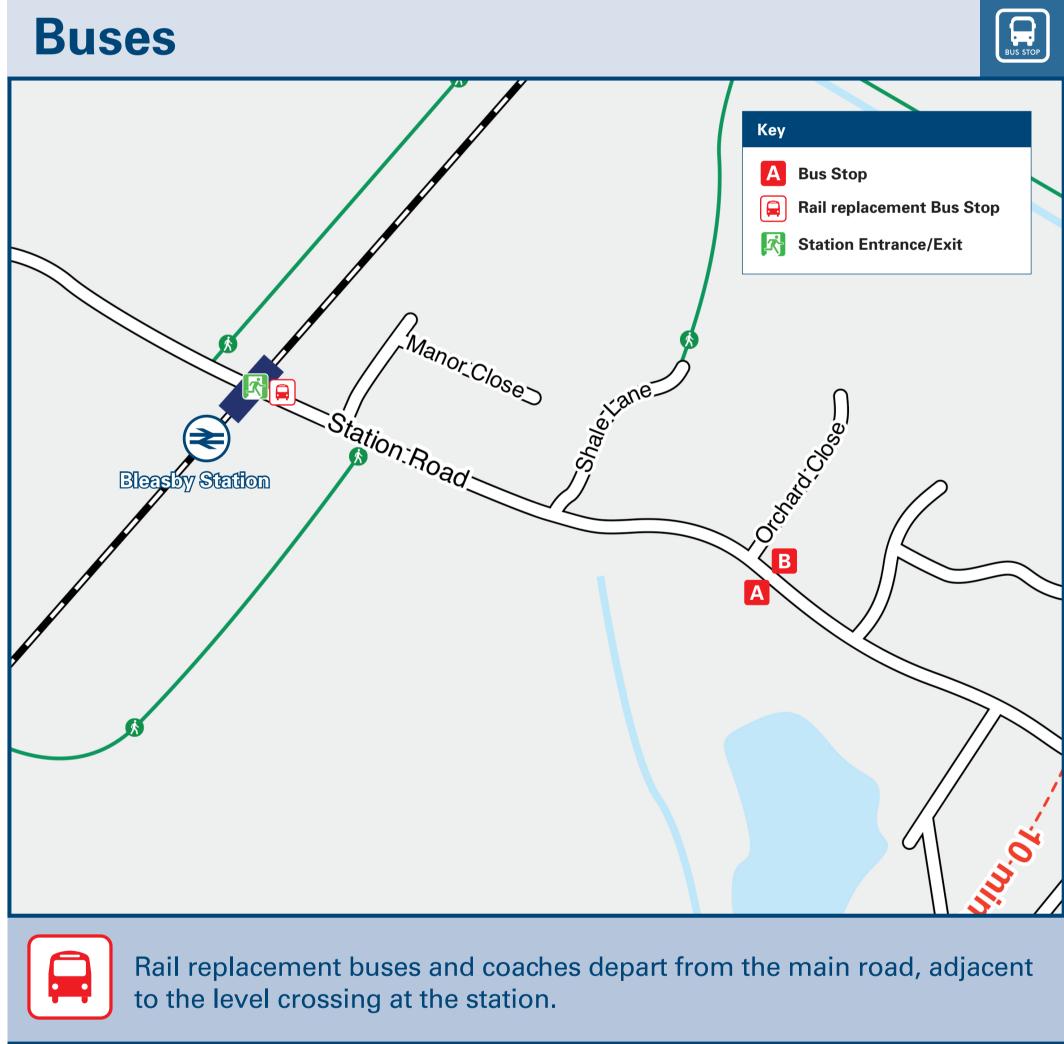

## Information (Data correct at May 2025) THERE ARE NO REGULAR BUS SERVICES SERVING

**THORNTON ABBEY STATION** 

Bus route 300 operates a very limited daytime service on Mondays, Wednesdays and Fridays, only from stops on Station Road, to Newark and Lowdham.

For bus times and days of operation please contact Traveline on www.traveline.info or call: 0871 200 22 33

Bleasby station has no taxi rank or cab office. Advance booking is essential, please consider using the following local operators: (Inclusion of this number doesn't represent any endorsement of the taxi firm)