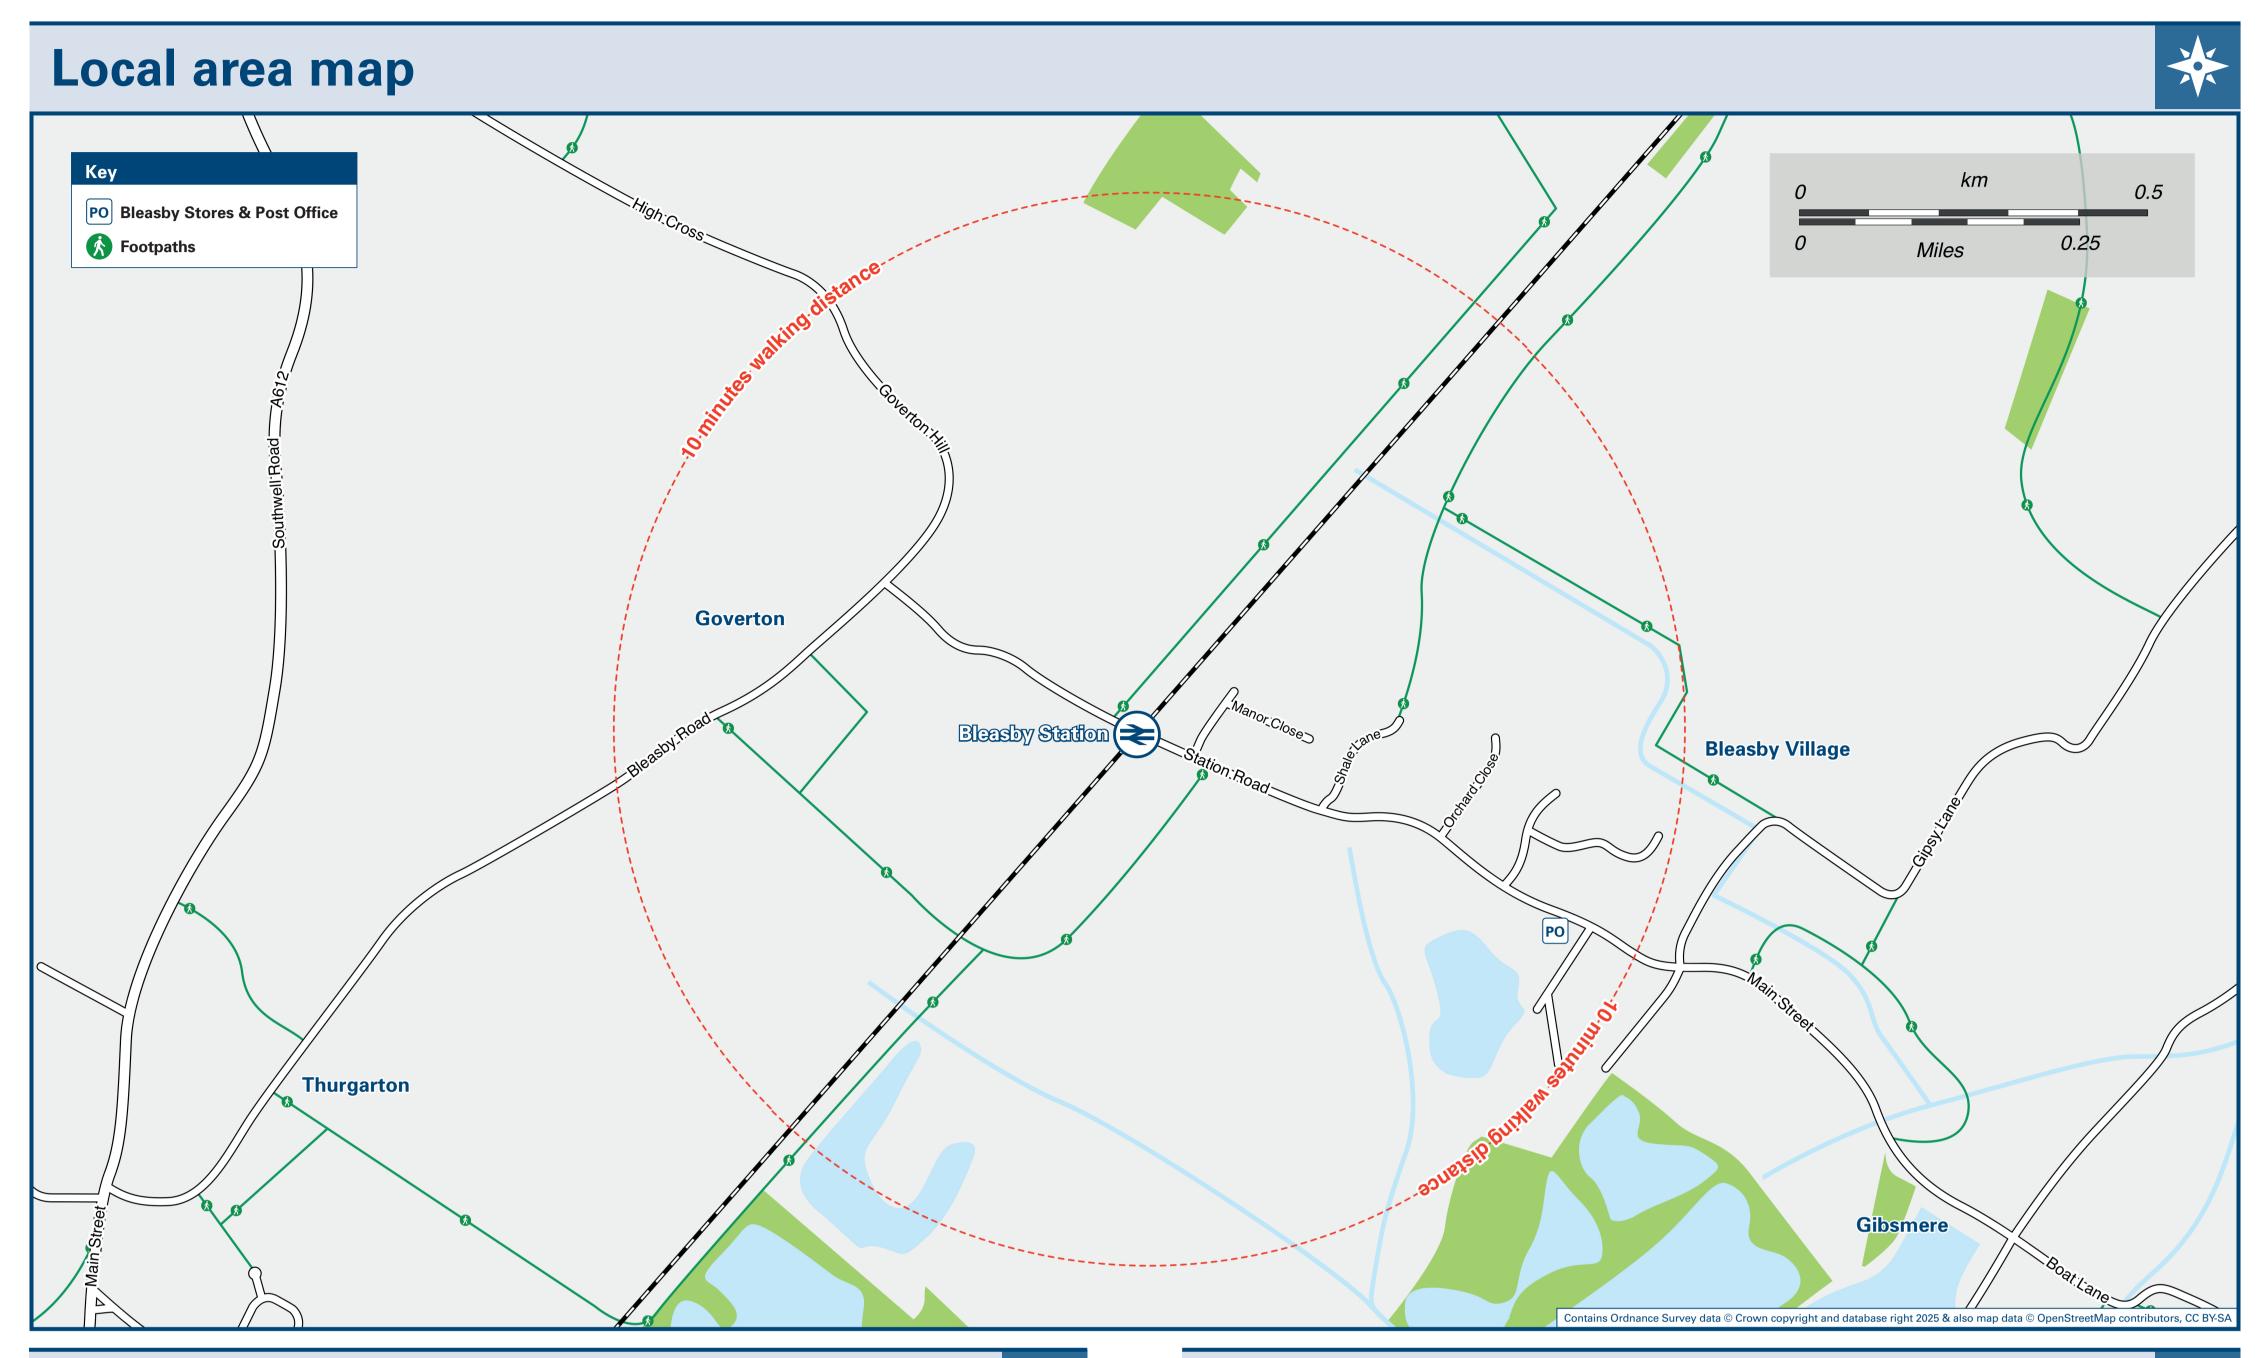

## **Bleasby Station**

## Onward Travel Information





## Information (Data correct at May 2025) THERE ARE NO REGULAR BUS SERVICES SERVING

**THORNTON ABBEY STATION** 

Bus route 300 operates a very limited daytime service on Mondays, Wednesdays and Fridays, only from stops on Station Road, to Newark and Lowdham.

For bus times and days of operation please contact Traveline on www.traveline.info or call: 0871 200 22 33

Bleasby station has no taxi rank or cab office. Advance booking is essential, please consider using the following local operators: (Inclusion of this number doesn't represent any endorsement of the taxi firm)

**Aya Taxi (Southwell) 07376 204 512** 

RioCabs (Newark on Trent) 01636 682 223

Minster Five 2s (Southwell) 01636 525 252

| Local Cycle Info                                            | National Cycle Info