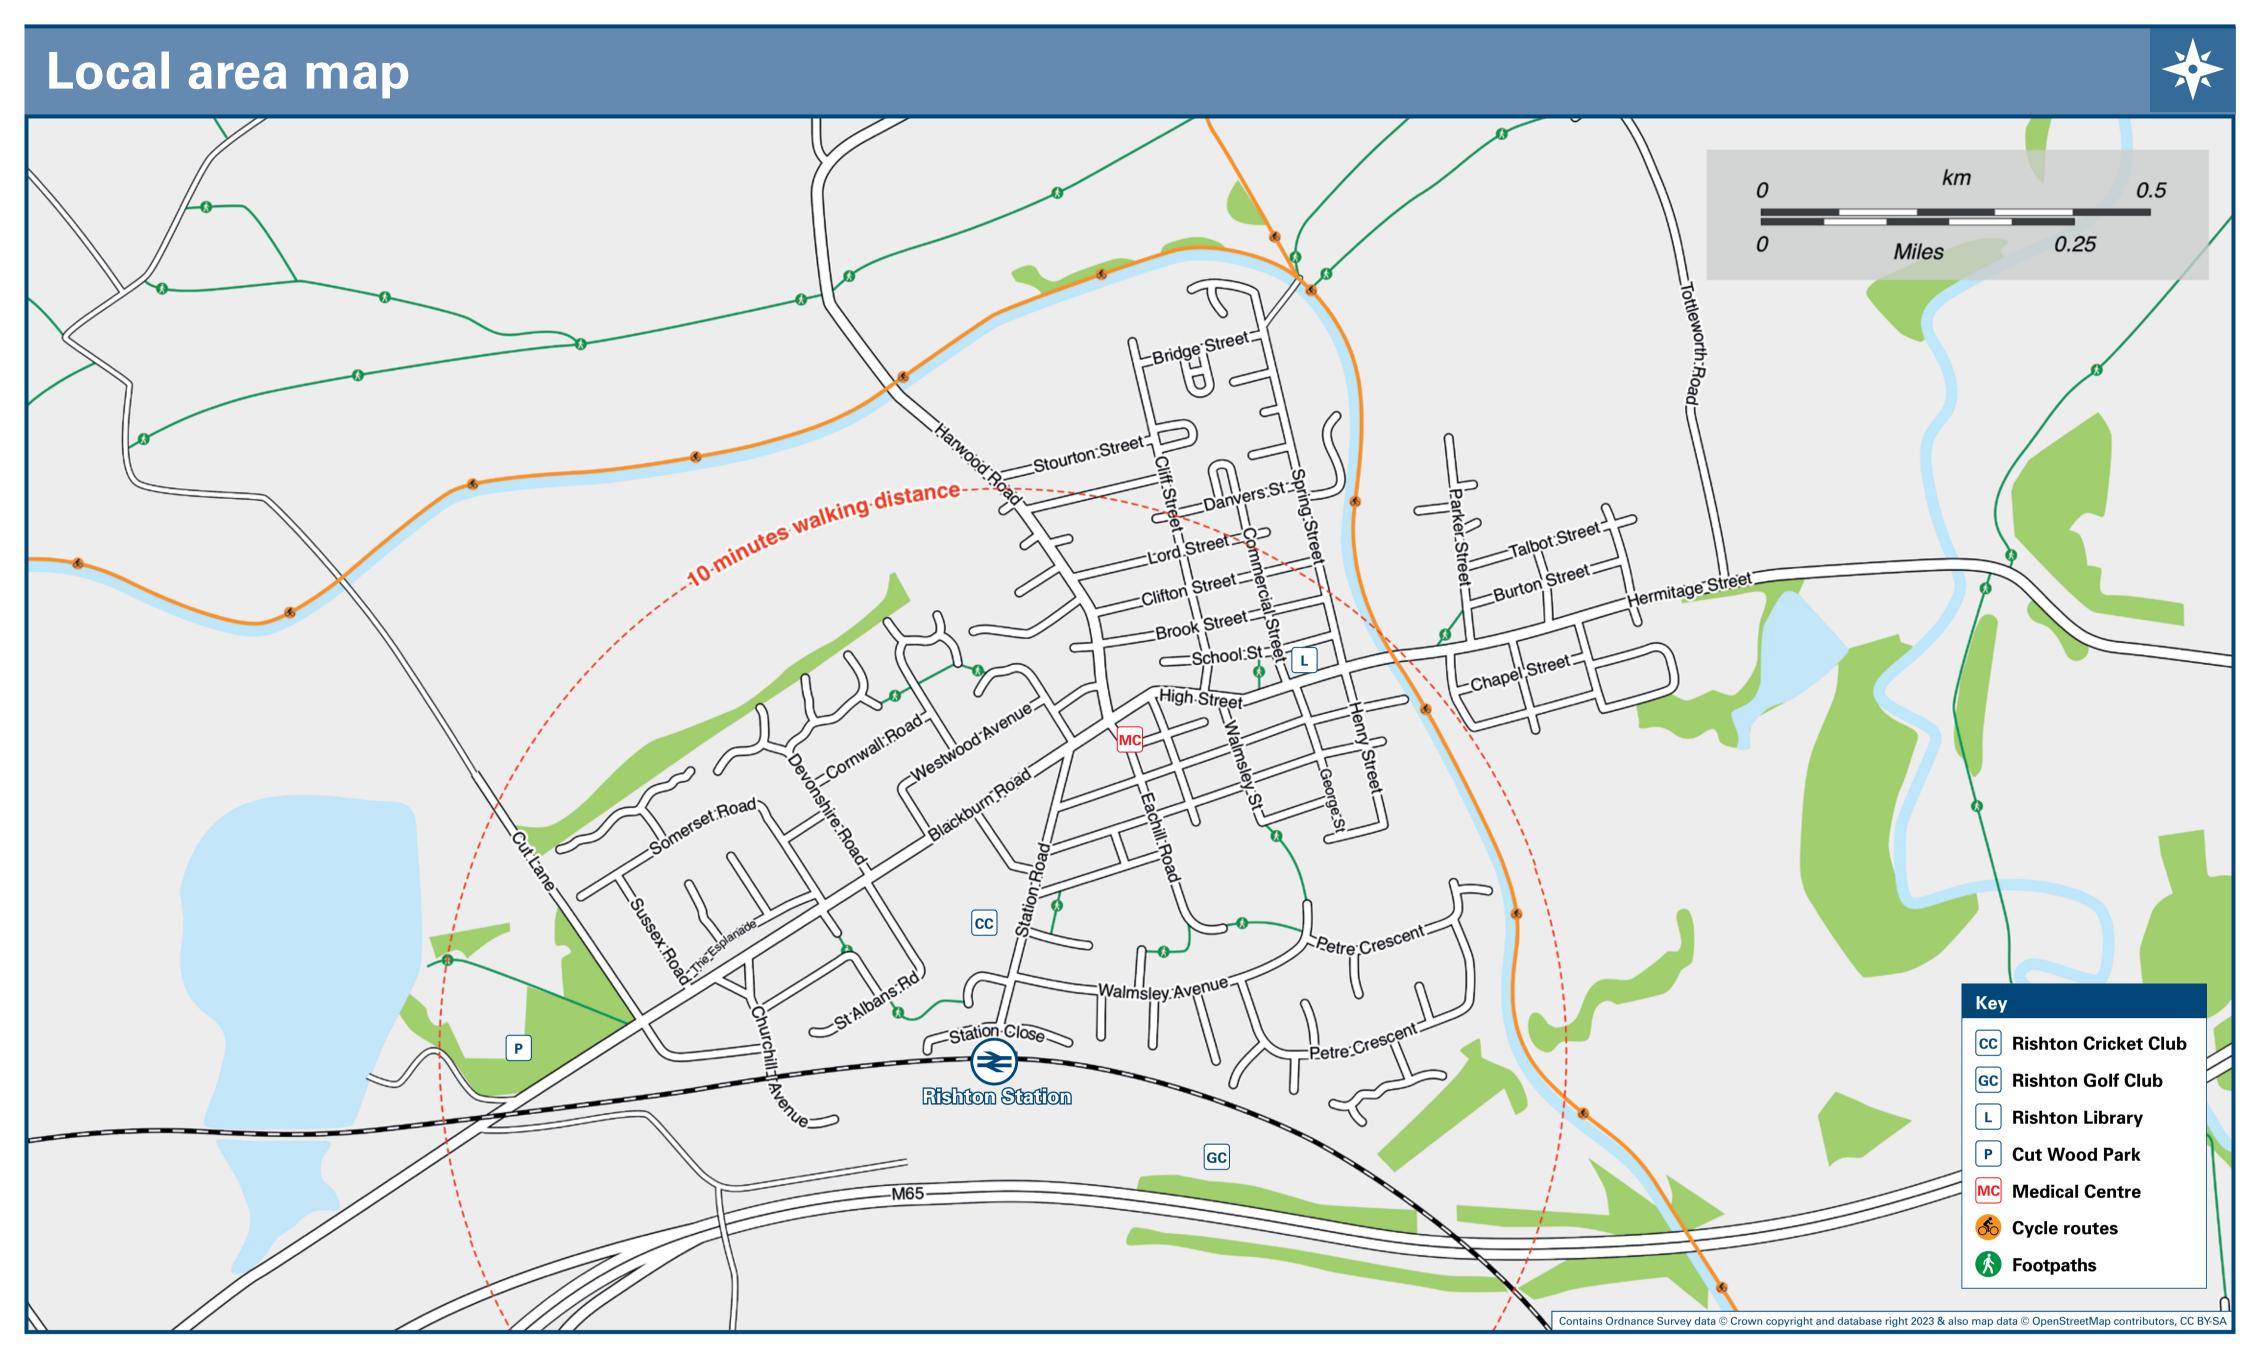

## Rishton Station

## Onward Travel Information





| DESTINATION                      | BUS ROUTES | BUS STOP |  |  |
|----------------------------------|------------|----------|--|--|
| Accrington                       | 6          | В        |  |  |
| Blackburn (Town Centre) <b>ᢒ</b> | 7, 152     | A        |  |  |
| Bottomgate (Blackburn)           | 7, 152     | A        |  |  |
| Burnley                          | 152        | В        |  |  |
| Church 😂                         | 6          | В        |  |  |
| Clayton-le-Moors                 | 6, 152     | В        |  |  |
| Feniscowles                      | 152        | A        |  |  |
| Great Harwood                    | 6          | В        |  |  |
| Hoghton                          | 152        | A        |  |  |
| Oswaldtwistle <b>3</b>           | 6          | В