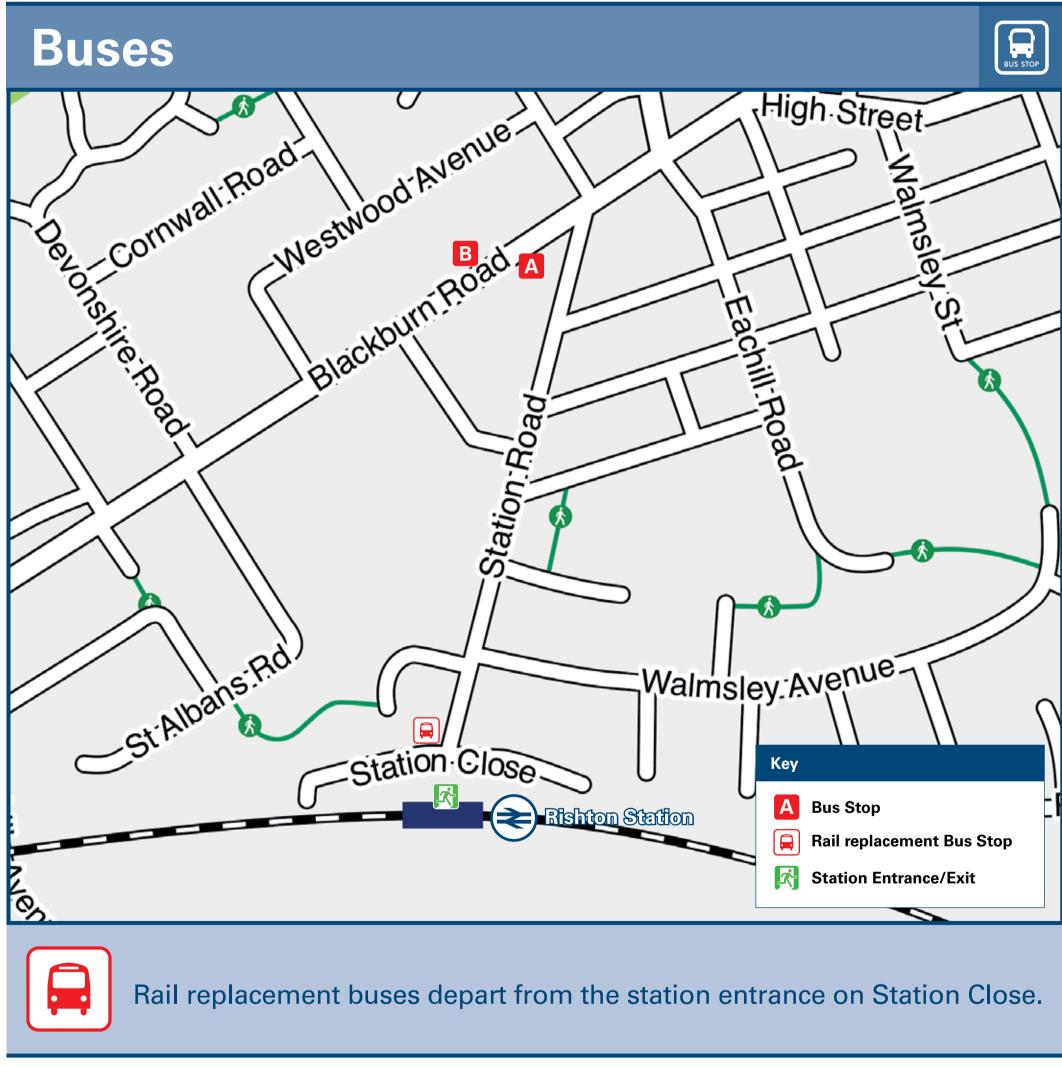

## Onward Travel Information

| DESTINATION                      | BUS ROUTES | BUS STOP |  |  |
|----------------------------------|------------|----------|--|--|
| Accrington                       | 6          | В        |  |  |
| Blackburn (Town Centre) <b>ᢒ</b> | 7, 152     | A        |  |  |
| Bottomgate (Blackburn)           | 7, 152     | A        |  |  |
| Burnley                          | 152        | В        |  |  |
| Church 😂                         | 6          | В        |  |  |
| Clayton-le-Moors                 | 6, 152     | В        |  |  |
| Feniscowles                      | 152        | A        |  |  |
| Great Harwood                    | 6          | В        |  |  |
| Hoghton                          | 152        | A        |  |  |
| Oswaldtwistle <b>3</b>           | 6          | В        |  |  |
| Padiham                          | 152        | В        |  |  |
| Preston                          | 152        | A        |  |  |
| Whitegate (Padiham)              | 152        | В        |  |  |
|                                  |            |          |  |  |