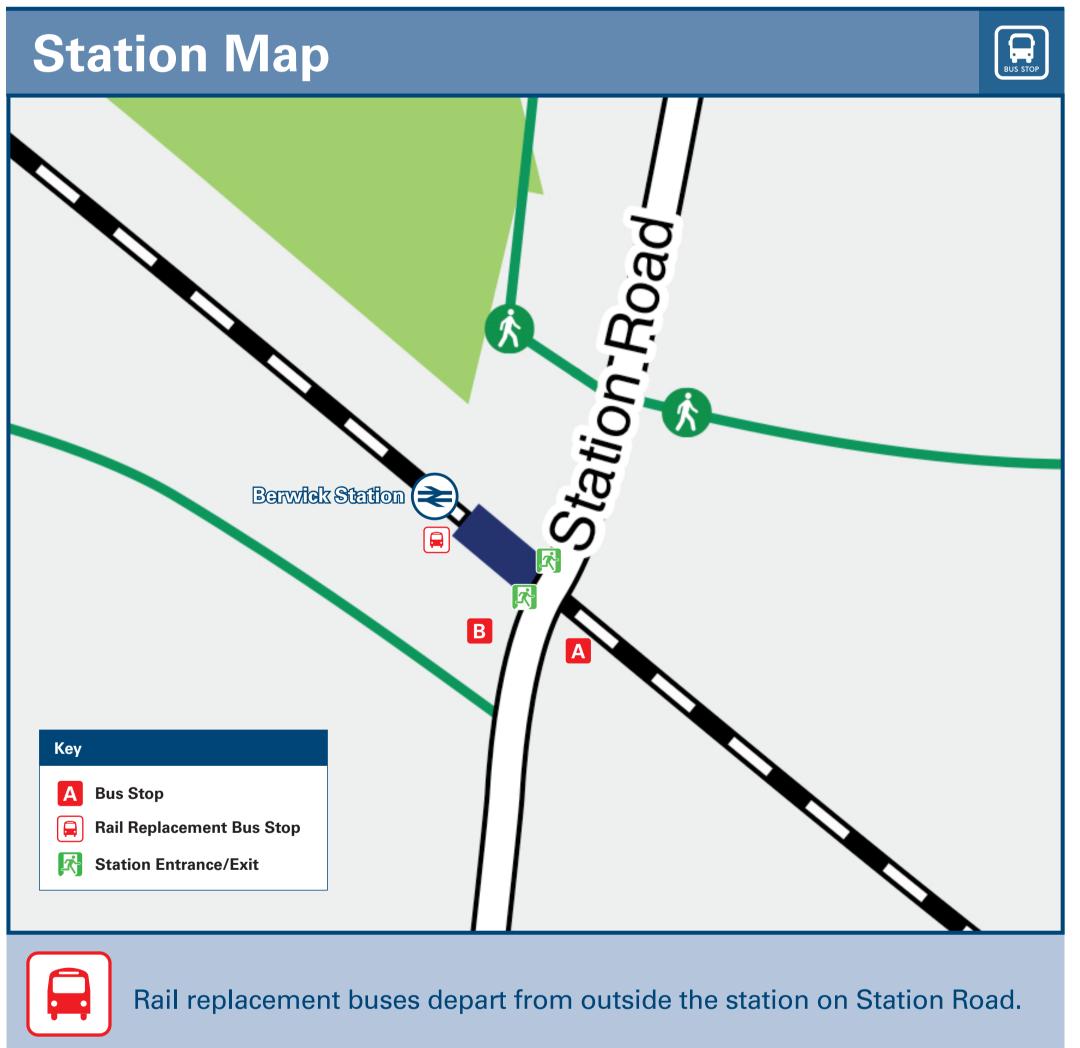

## Information (Data correct at April 2023) 4 **Buses from Berwick station Stop A:** Bus route 47 (Ramblerbus) runs hourly from 10:00 to 17:00 on Saturdays, Sundays and **Public Holidays during British Summer Time to the following places:** Drusillas Park Zoo, Alfriston, Seaford, Seven Sisters Park Centre, Friston Forest, Litlington and Wilmington then back to Berwick Station (these buses connect at Berwick station with trains to & from Brighton, Lewes and Eastbourne). Less frequent buses from Berwick station Stops A or B: Bus route 25 runs Saturdays to Berwick Village, Selmeston, Firle, Glynde, Ringmer and Lewes. Bus route 26 runs Sundays and Public Holidays to Wilmington, Polegate and Eastbourne. Bus route 36 runs Saturdays to Langney Shopping Centre, Pevensey Bay and Beachlands. Bus route 40 runs Tuesdays and Fridays to Wilmington, Litlington, Seven Sisters Park Centre and Seaford. **Bus route 42 runs Wednesdays to Hailsham.** Bus route 43 runs Mondays to Langney Shopping Centre and Eastbourne. Bus route 44 runs Tuesdays and Thursdays to Langney Shopping Centre and Eastbourne Bus route 126 runs Mondays to Saturdays to Berwick (Drusillas Corner), Alfriston and Seaford. Bus route H1 operates one early morning bus on Mondays to Saturdays to Hailsham. For all bus times, and details of other bus services from Berwick Cross Roads/ Drusillas Corner, please contact Traveline on 0871 200 22 33. National Park South Downs National Park www.southdowns.gov.uk Berwick Station has no taxi rank or cab office. Advance booking is essential, please consider using the following local operators: (Inclusion of this number doesn't represent any endorsement of the taxi firm) **Beacon Taxis Seaford Taxis Seahaven Cabs** 01323 898 888 01323 892 223 01323 892 223