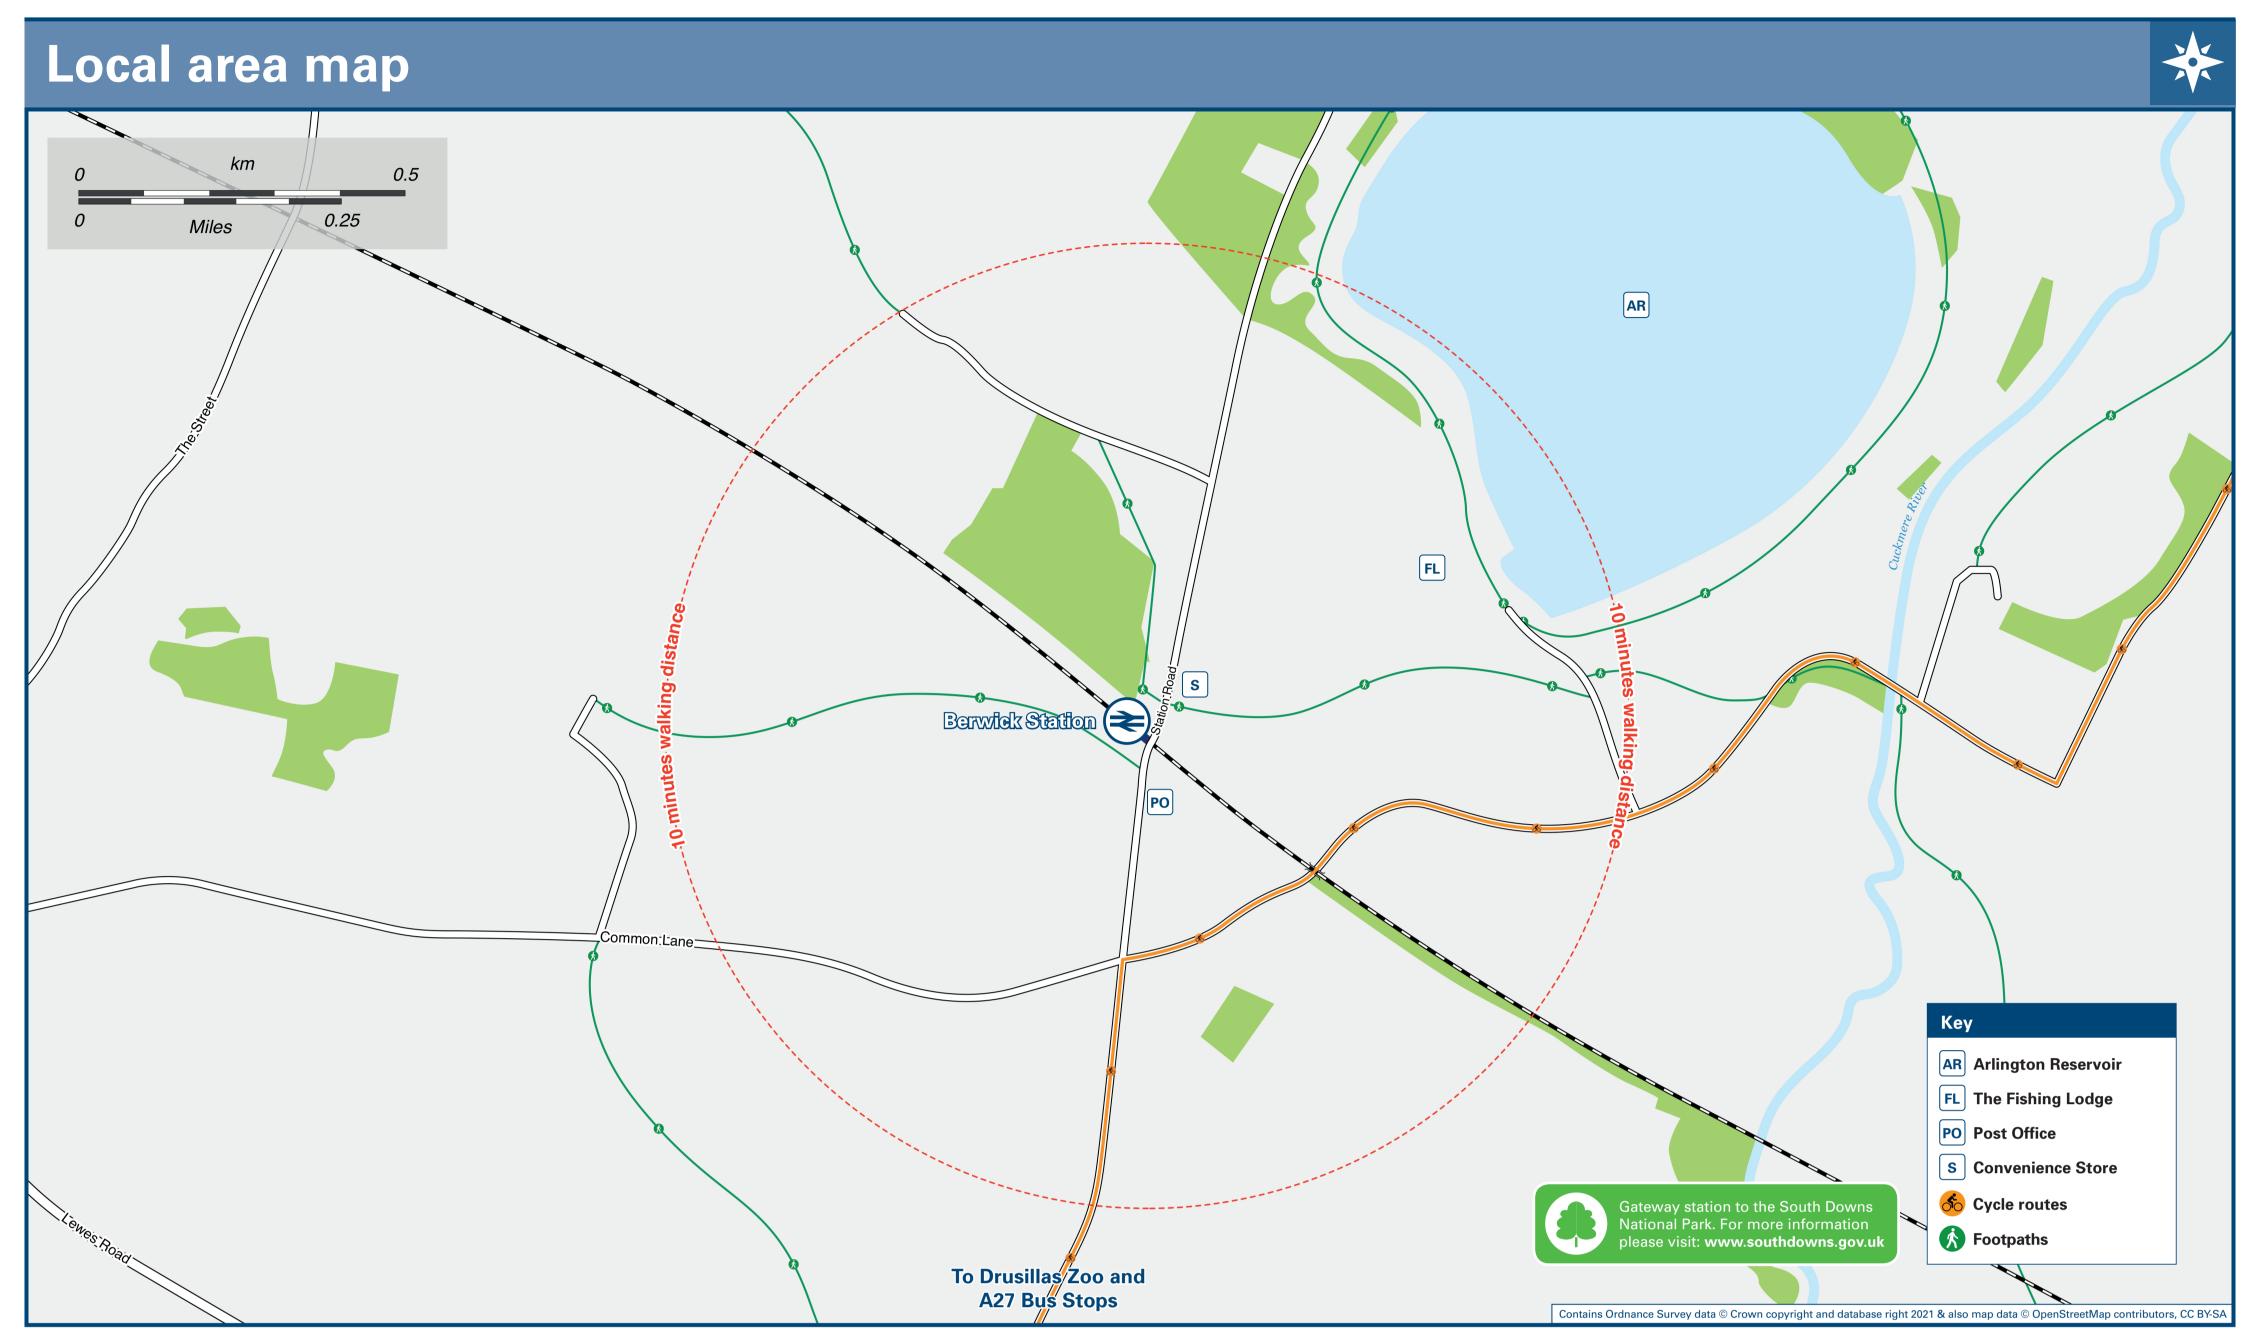

## Information (Data correct at April 2023) 4 **Buses from Berwick station Stop A:** Bus route 47 (Ramblerbus) runs hourly from 10:00 to 17:00 on Saturdays, Sundays and **Public Holidays during British Summer Time to the following places:** Drusillas Park Zoo, Alfriston, Seaford, Seven Sisters Park Centre, Friston Forest, Litlington and Wilmington then back to Berwick Station (these buses connect at Berwick station with trains to & from Brighton, Lewes and Eastbourne). Less frequent buses from Berwick station Stops A or B: Bus route 25 runs Saturdays to Berwick Village, Selmeston, Firle, Glynde, Ringmer and Lewes. Bus route 26 runs Sundays and Public Holidays to Wilmington, Polegate and Eastbourne. Bus route 36 runs Saturdays to Langney Shopping Centre, Pevensey Bay and Beachlands. Bus route 40 runs Tuesdays and Fridays to Wilmington, Litlington, Seven Sisters Park Centre and Seaford. **Bus route 42 runs Wednesdays to Hailsham.** Bus route 43 runs Mondays to Langney Shopping Centre and Eastbourne. Bus route 44 runs Tuesdays and Thursdays to Langney Shopping Centre and Eastbourne Bus route 126 runs Mondays to Saturdays to Berwick (Drusillas Corner), Alfriston and Seaford. Bus route H1 operates one early morning bus on Mondays to Saturdays to Hailsham. For all bus times, and details of other bus services from Berwick Cross Roads/ Drusillas Corner, please contact Traveline on 0871 200 22 33. National Park South Downs National Park www.southdowns.gov.uk Berwick Station has no taxi rank or cab office. Advance booking is essential, please consider using the following local operators: (Inclusion of this number doesn't represent any endorsement of the taxi firm) **Beacon Taxis Seaford Taxis Seahaven Cabs** 01323 898 888 01323 892 223 01323 892 223