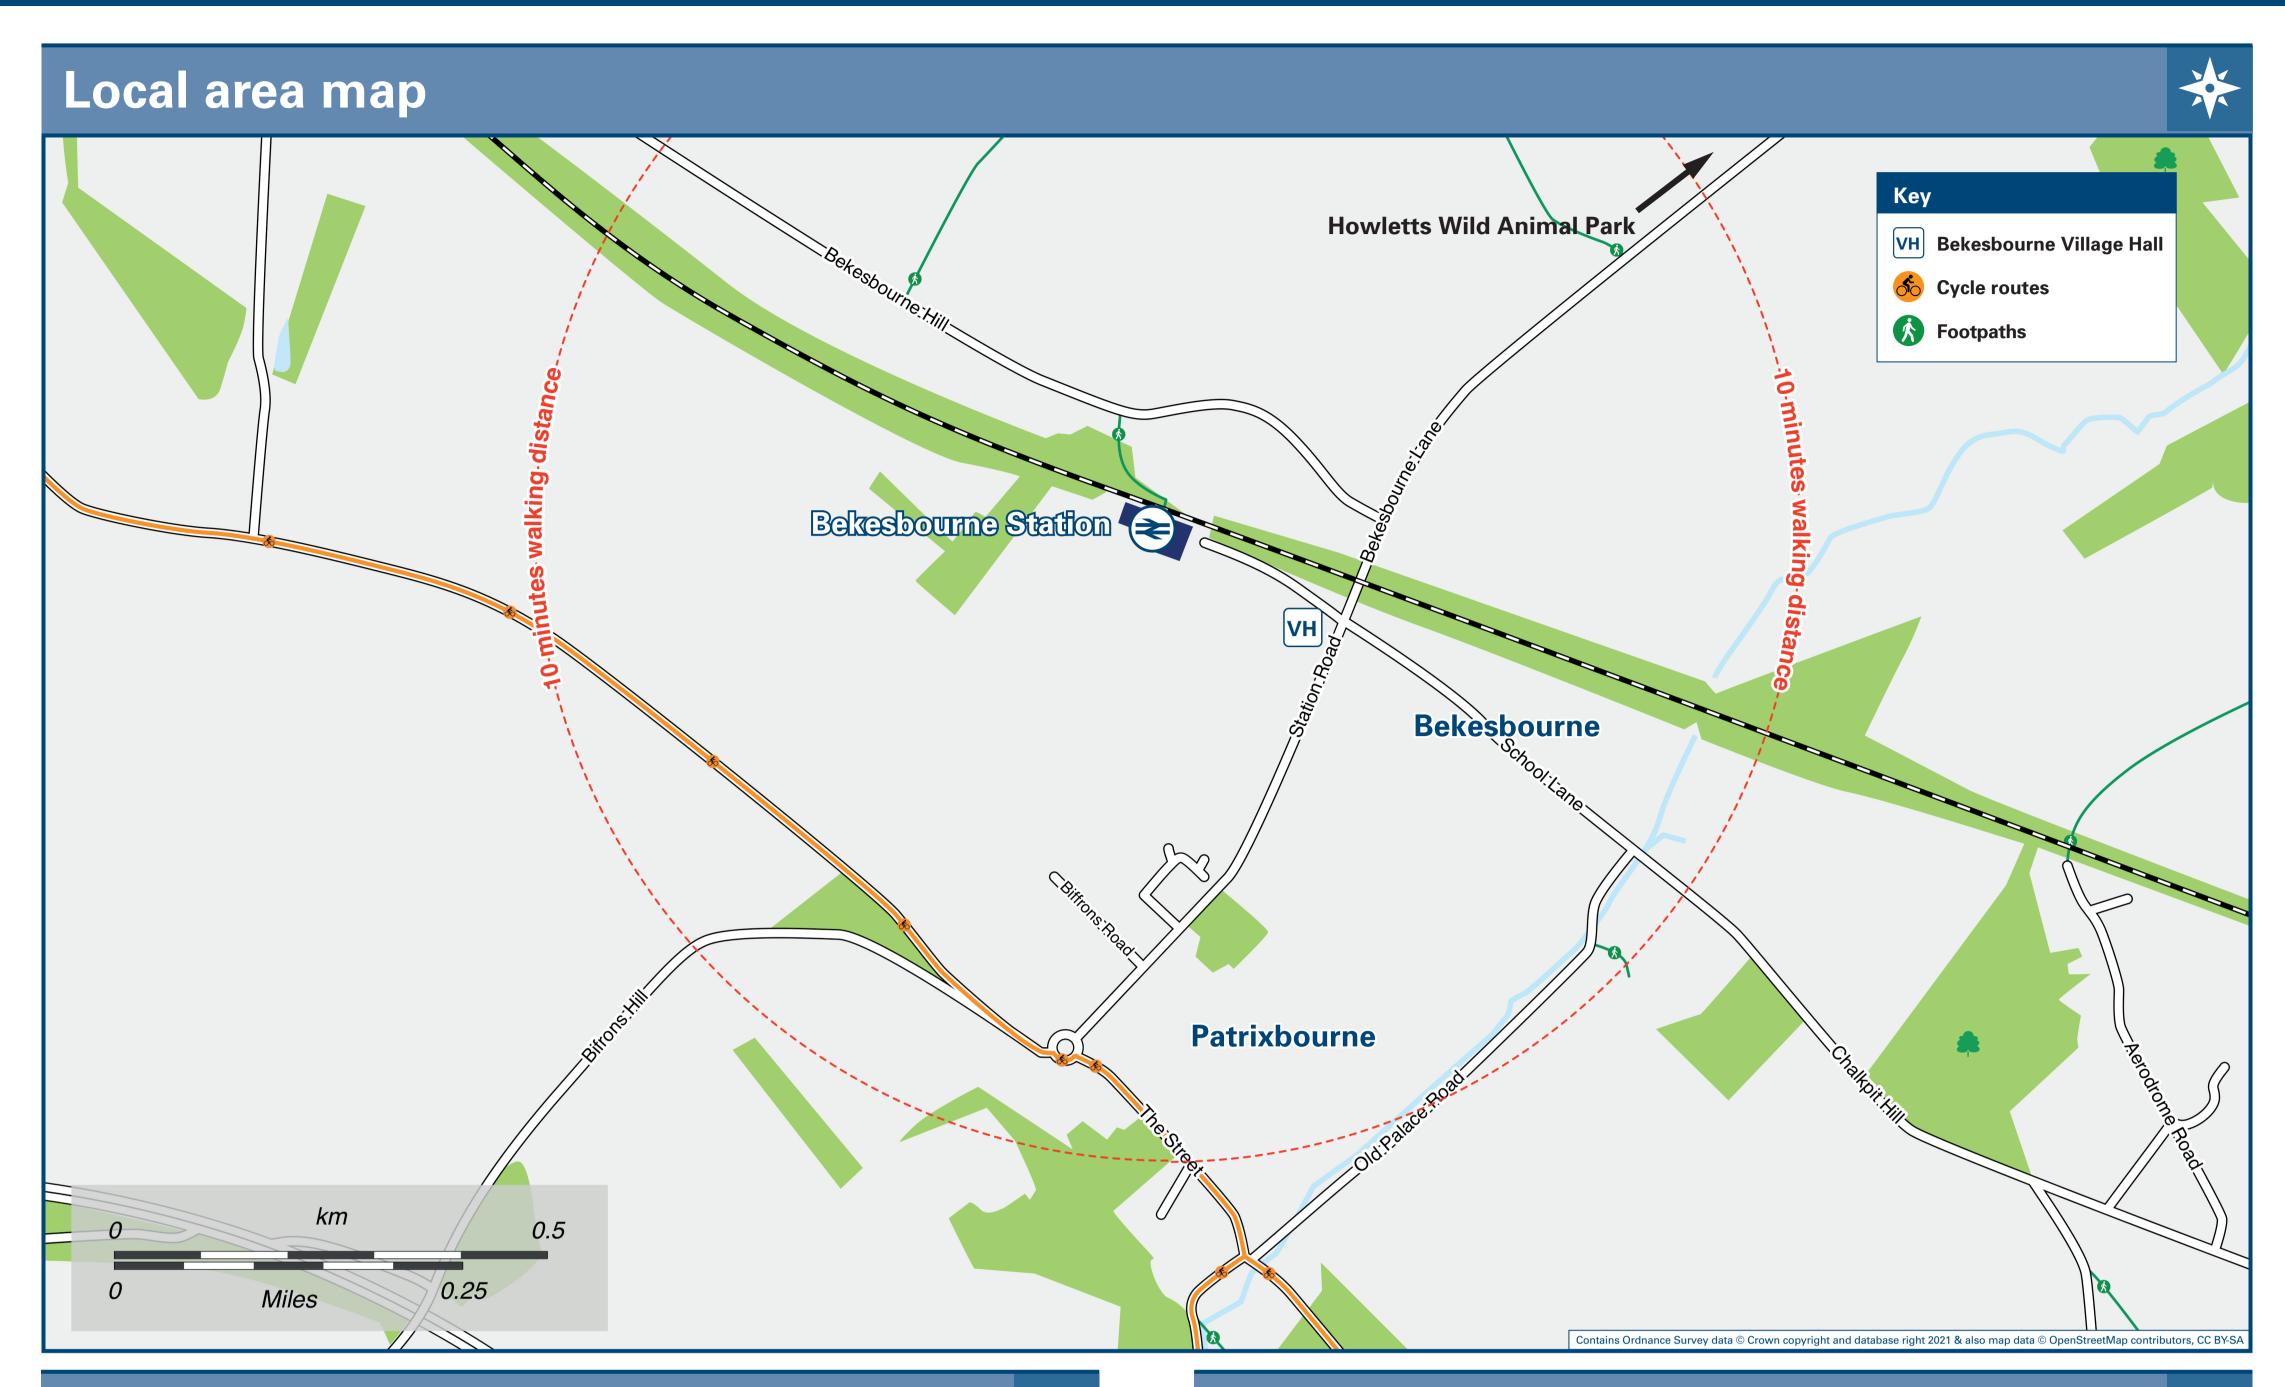

### Information (Data correct at August 2023) THERE ARE NO REGULAR BUS SERVICES SERVING **BEKESBOURNE RAILWAY STATION.** Bekesbourne Village is approximately 5 minutes walk, and Patrixbourne is a 10 minutes walk from this station, see Local Area Map. **AONB Kent Downs (AONB) www.kentdowns.org.uk** Bekesbourne Station has no taxi rank or cab office. Local taxis are available as listed below: (Inclusion of this number doesn't represent any endorsement of the taxi firm) **Longport taxis** 01227 458 885 **Ash Cars** 01304 812 187 **Canterbury Taxis**