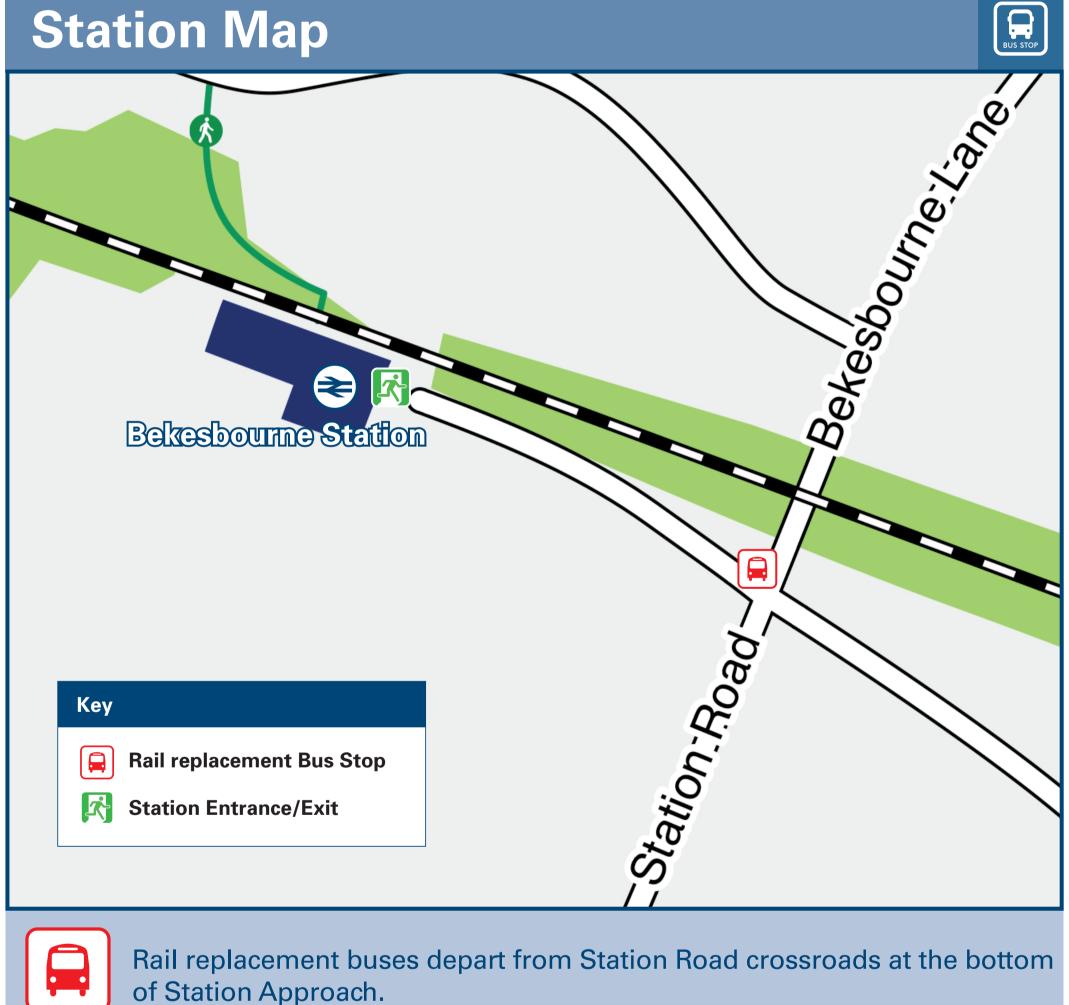

## Bekesbourne Station

# Onward Travel Information





### Information (Data correct at August 2023) THERE ARE NO REGULAR BUS SERVICES SERVING **BEKESBOURNE RAILWAY STATION.** Bekesbourne Village is approximately 5 minutes walk, and Patrixbourne is a 10 minutes walk from this station, see Local Area Map. **AONB Kent Downs (AONB) www.kentdowns.org.uk** Bekesbourne Station has no taxi rank or cab office. Local taxis are available as listed below: (Inclusion of this number doesn't represent any endorsement of the taxi firm) **Longport taxis** 01227 458 885 **Ash Cars** 01304 812 187 **Canterbury Taxis**



01227 444 444

# southeastern