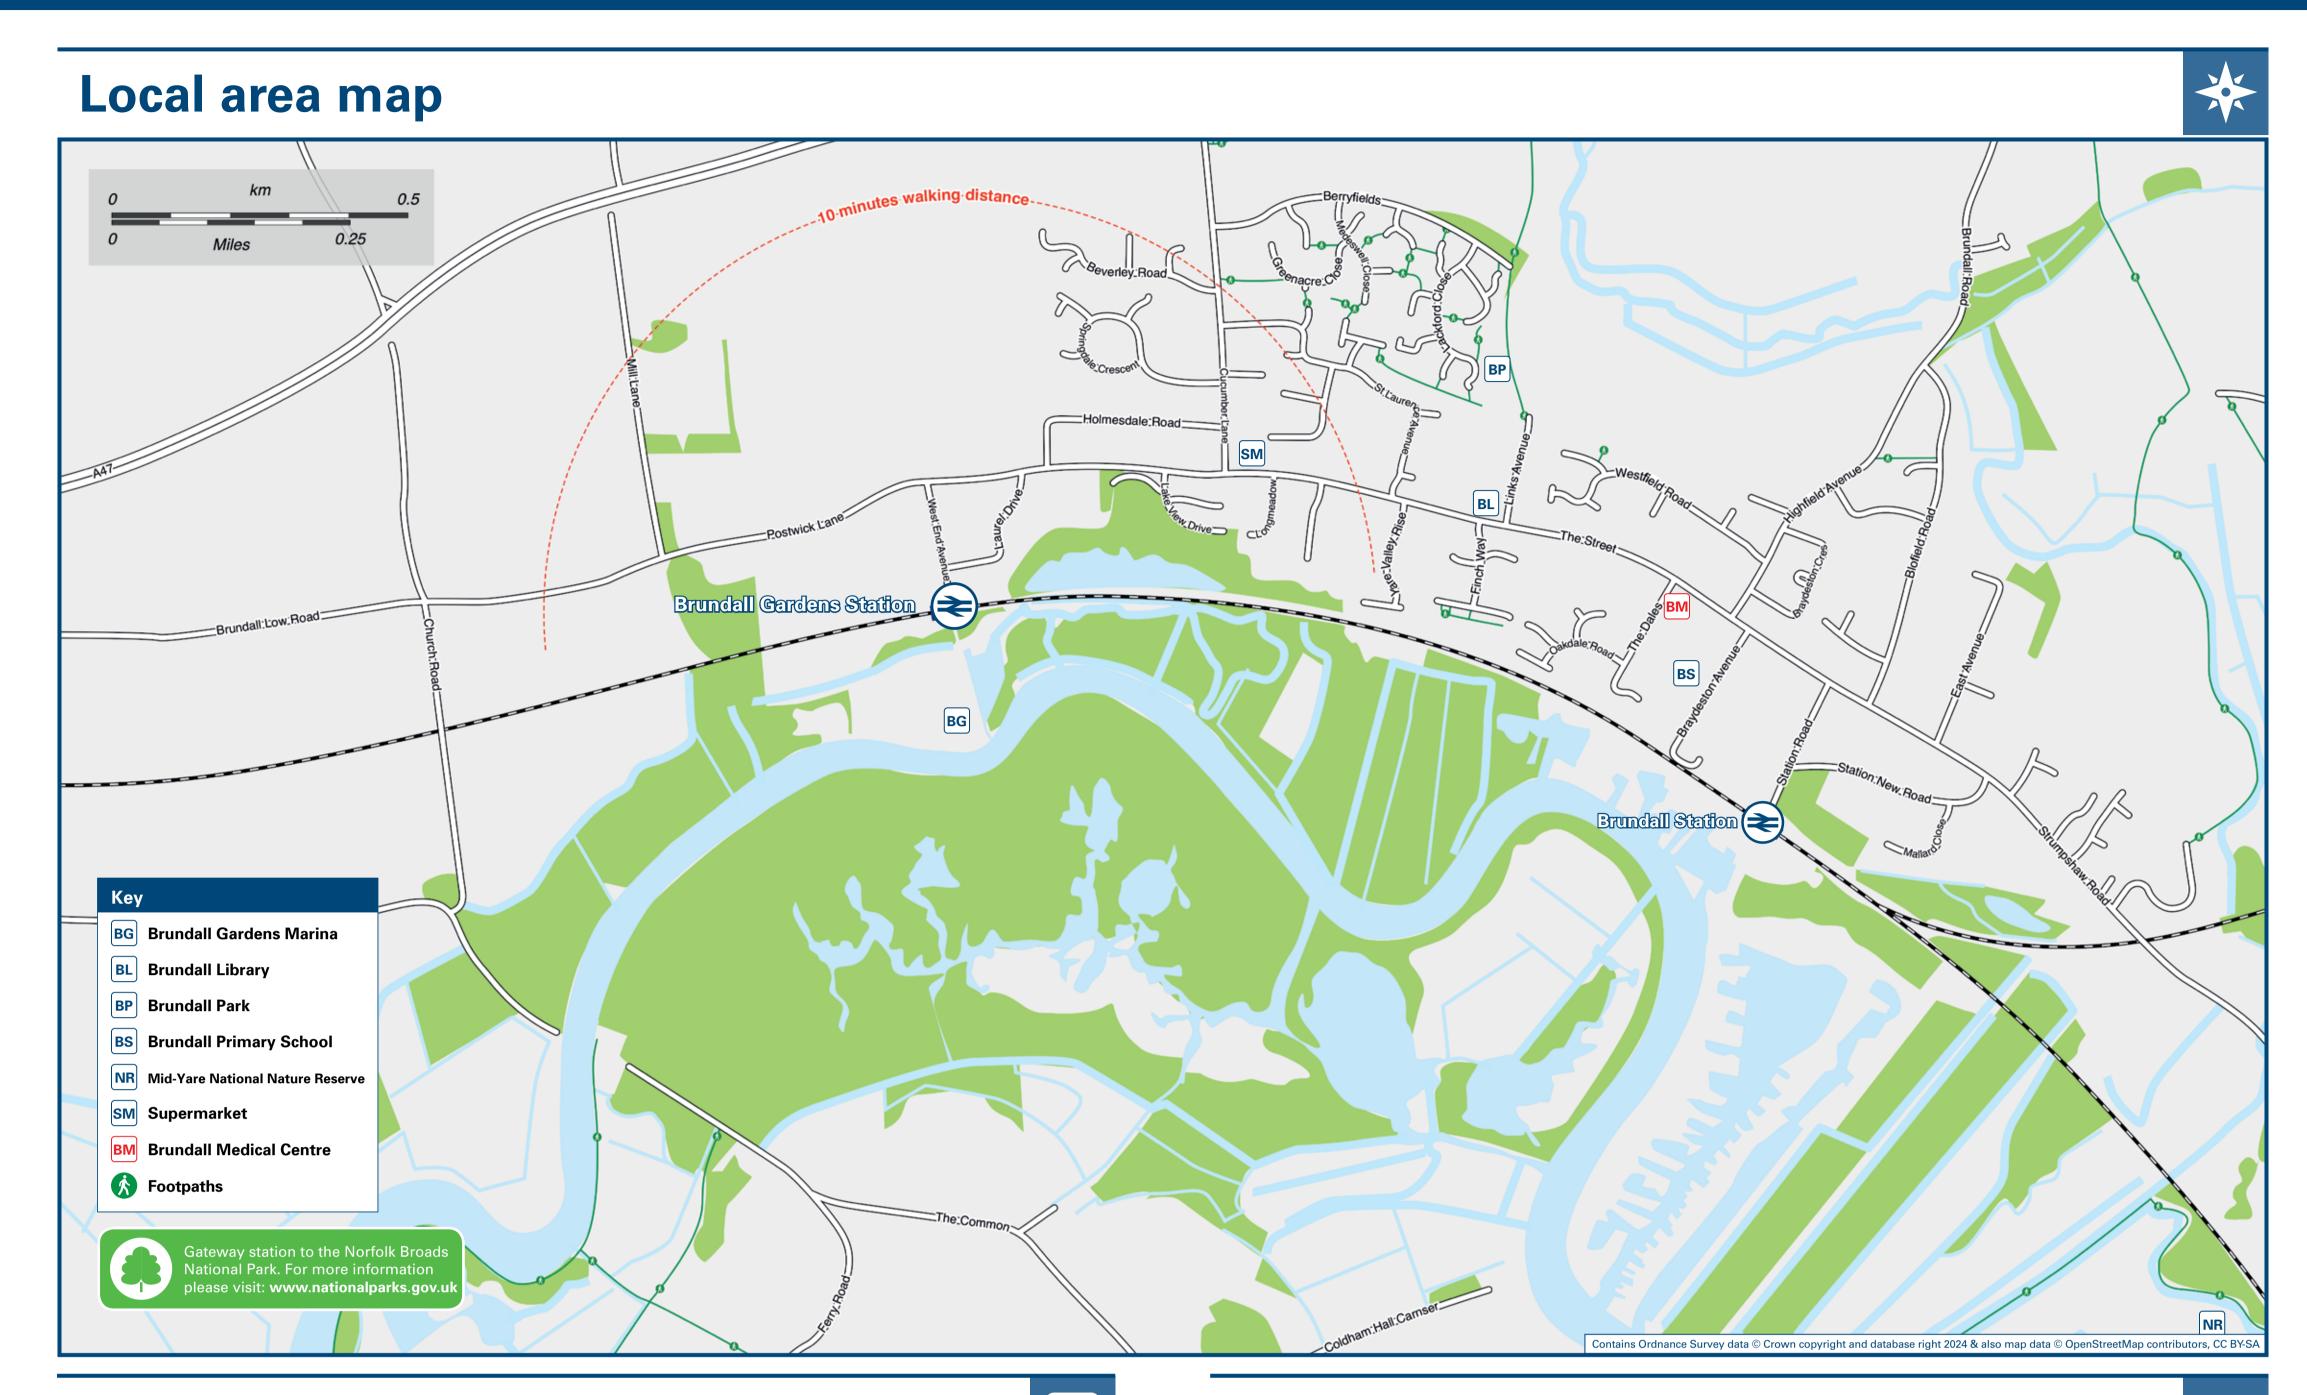

## **Brundall Gardens Station**

## Onward Travel Information

## **DESTINATION BUS ROUTES BUS STOP Blofield** 15 В **Blofield Heath Broadland Business Park** 15, 16 A **Cringleford (Interchange) #** 15, 16

Main destinations by bus (Data correct at September 2024)

15 Hethersett Lingwood 😂 16 **Norwich (City Centre)** 15, 16 15, 16 Norwich (Railway Station) В **Strumpshaw** 16 **Thorpe St Andrew** 15, 16 A **15\*, 16** A Wymondham **€** 

Bus route 15 operates a daily service. Bus route 16 operates on Mondays to Saturdays, only. No Sunday service. Direct trains operate to this destination from this station. Notes Change trains at Norwich for this destination. # Bus connections available from the Interchange for Norfolk & Norwich University Hospital. \* To this destination bus route 15 operates on Mondays to Saturdays, only. No Sunday service. National Park Broadlands National Park www.visitthebroads.co.uk