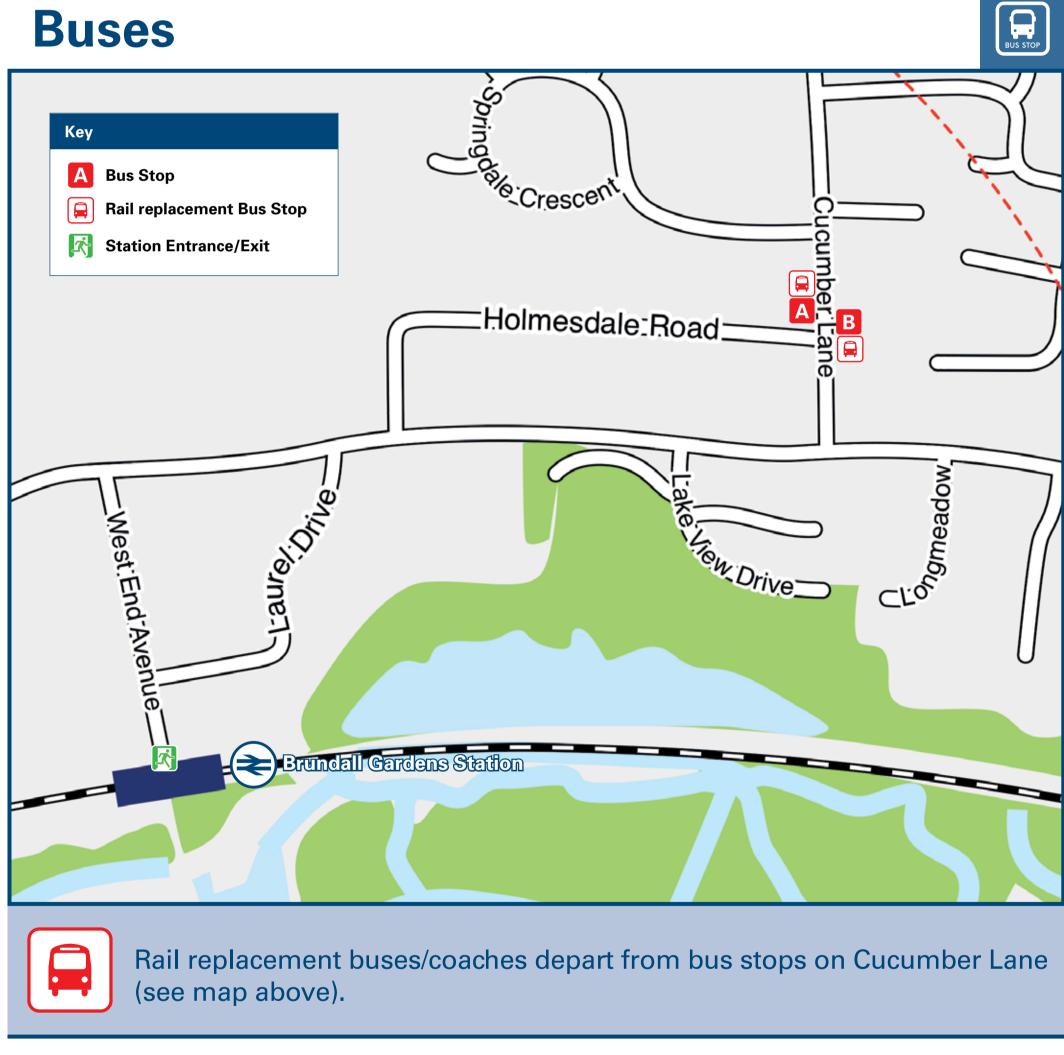

## **DESTINATION BUS ROUTES BUS STOP Blofield** 15 В **Blofield Heath Broadland Business Park** 15, 16 A **Cringleford (Interchange) #** 15, 16

Main destinations by bus (Data correct at September 2024)

15 Hethersett Lingwood 😂 16 **Norwich (City Centre)** 15, 16 15, 16 Norwich (Railway Station) В **Strumpshaw** 16 **Thorpe St Andrew** 15, 16 A **15\*, 16** A Wymondham **€** 

Bus route 15 operates a daily service. Bus route 16 operates on Mondays to Saturdays, only. No Sunday service. Direct trains operate to this destination from this station. Notes Change trains at Norwich for this destination. # Bus connections available from the Interchange for Norfolk & Norwich University Hospital. \* To this destination bus route 15 operates on Mondays to Saturdays, only. No Sunday service. National Park Broadlands National Park www.visitthebroads.co.uk