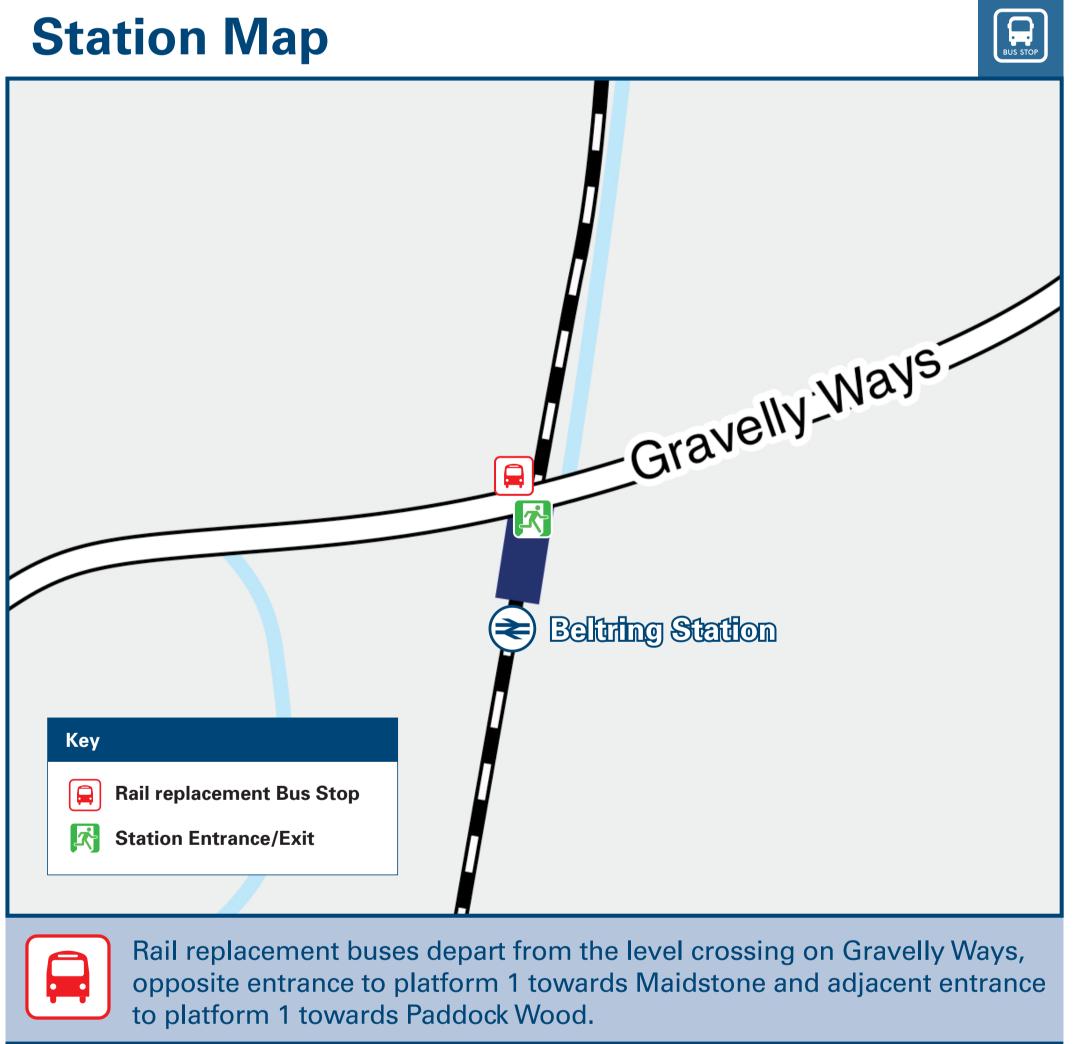

## Beltring Station Onward Travel Information

THERE ARE NO REGULAR BUS SERVICES SERVING **BELTRING RAILWAY STATION** 

Beltring Station has no taxi rank or cab office. Advance booking is essential, please consider using the following operators: (Inclusion of this number doesn't represent any endorsement of the taxi firm)