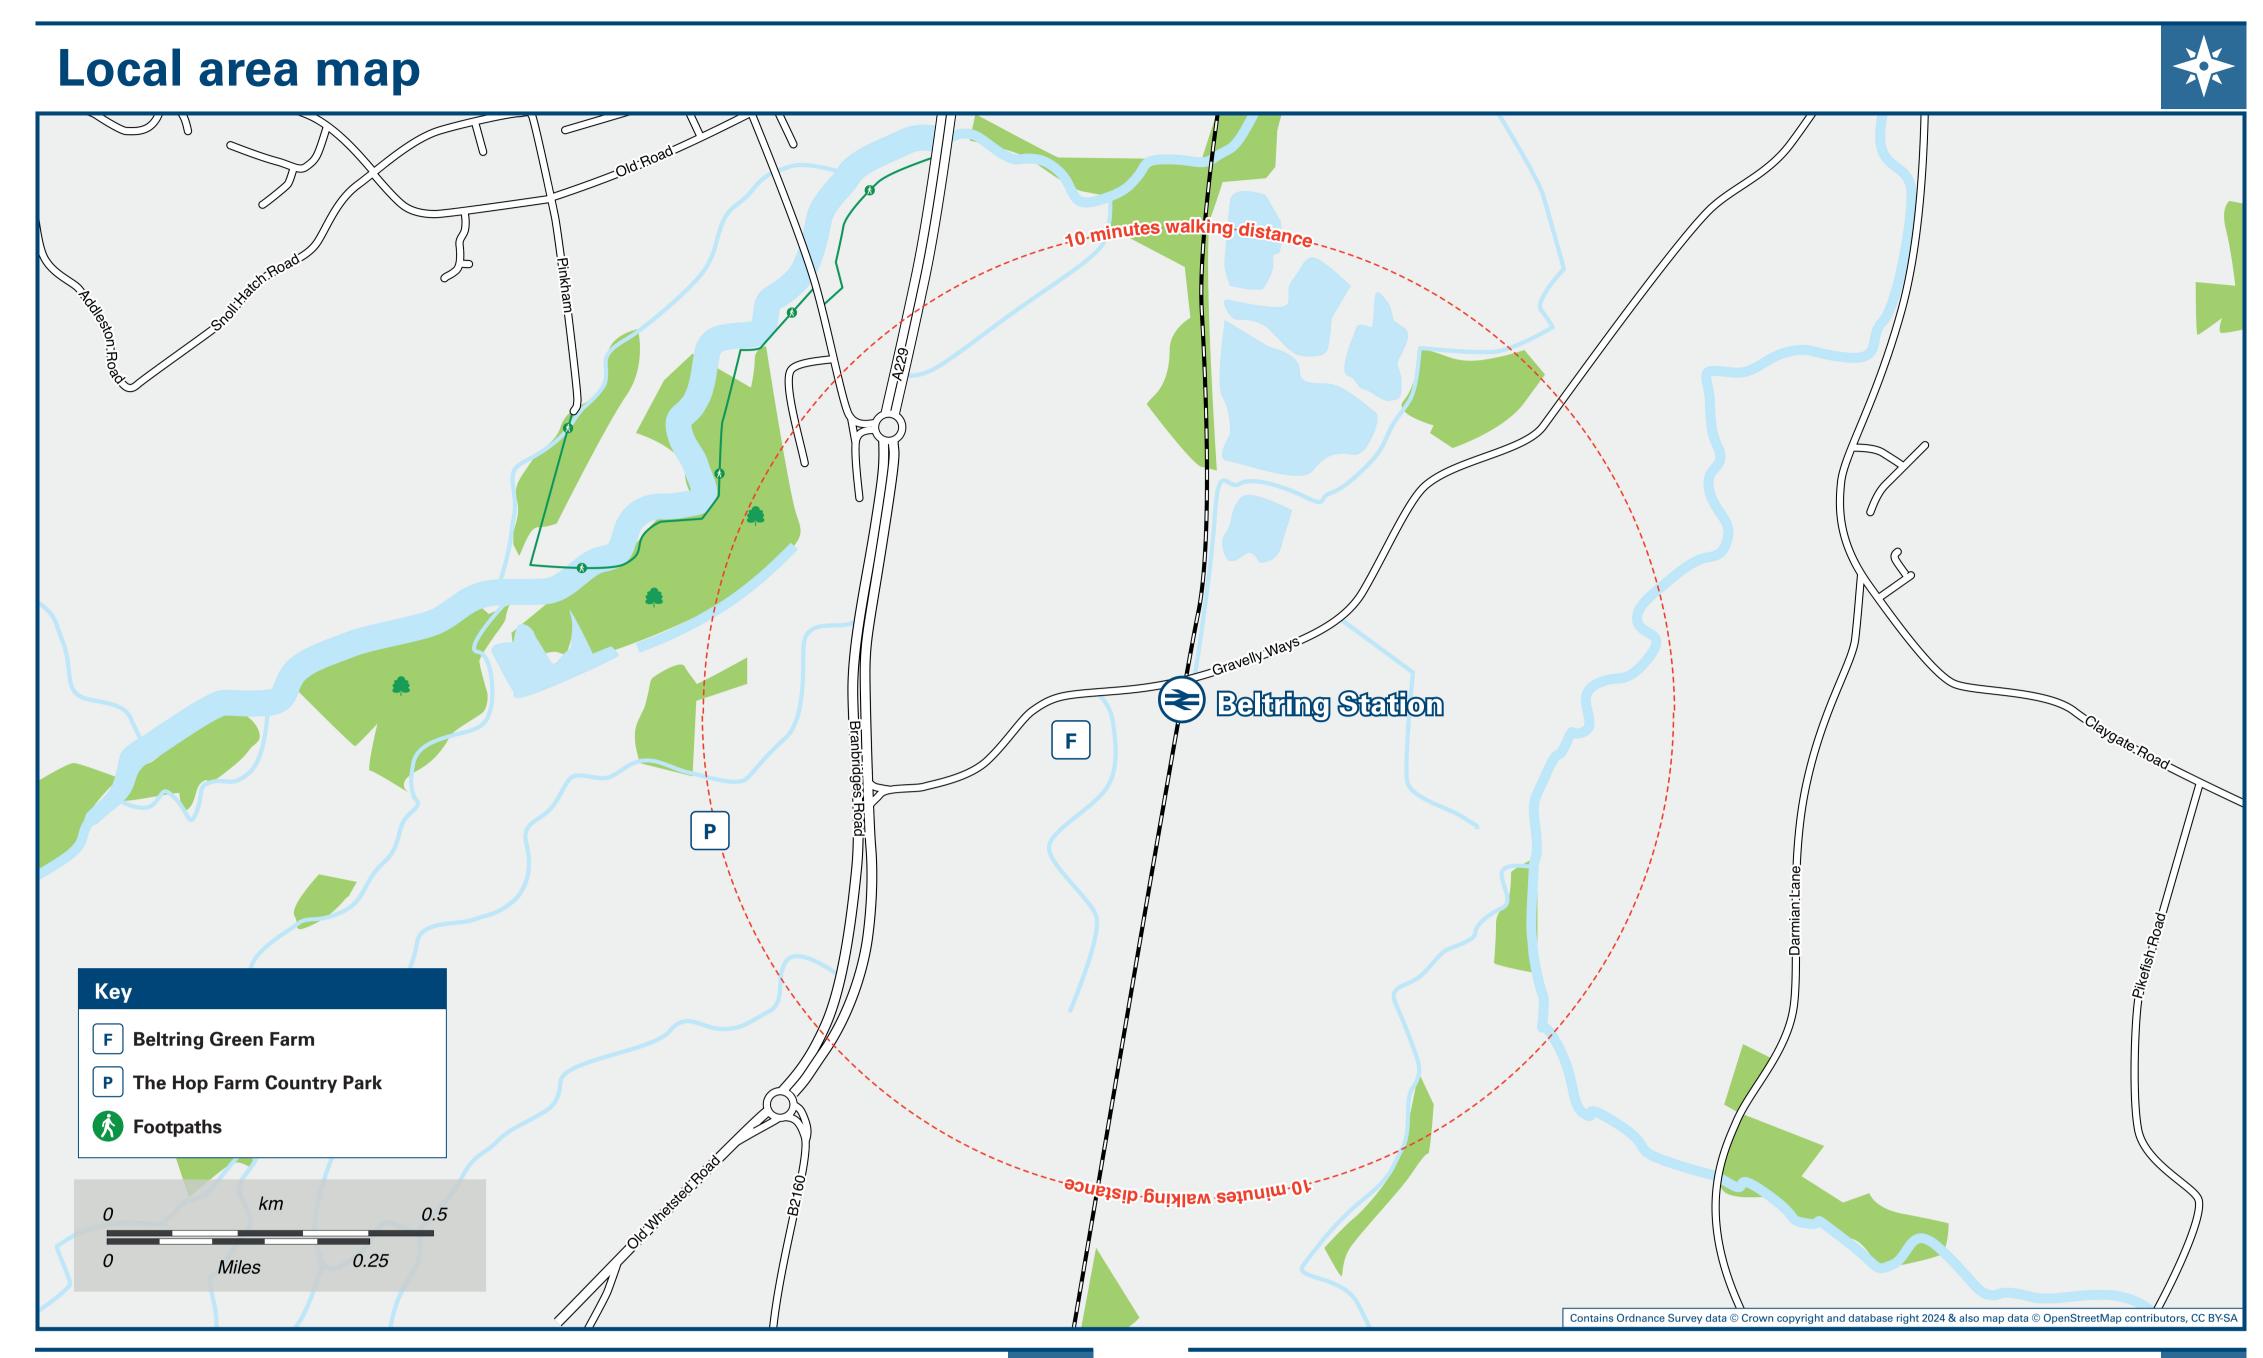

## Beltring Station

## Beltring Station Onward Travel Information







THERE ARE NO REGULAR BUS SERVICES SERVING **BELTRING RAILWAY STATION** 

Beltring Station has no taxi rank or cab office. Advance booking is essential, please consider using the following operators: (Inclusion of this number doesn't represent any endorsement of the taxi firm)

**Kent Cars Taxis** 01892 832 285

**Sapphire Cars** 01622 663 000

**Streamline** 01622 750 000

|                                                           | n about all onward travel                                      |                                                                             |  |                                  |  |                                                                                               |          |