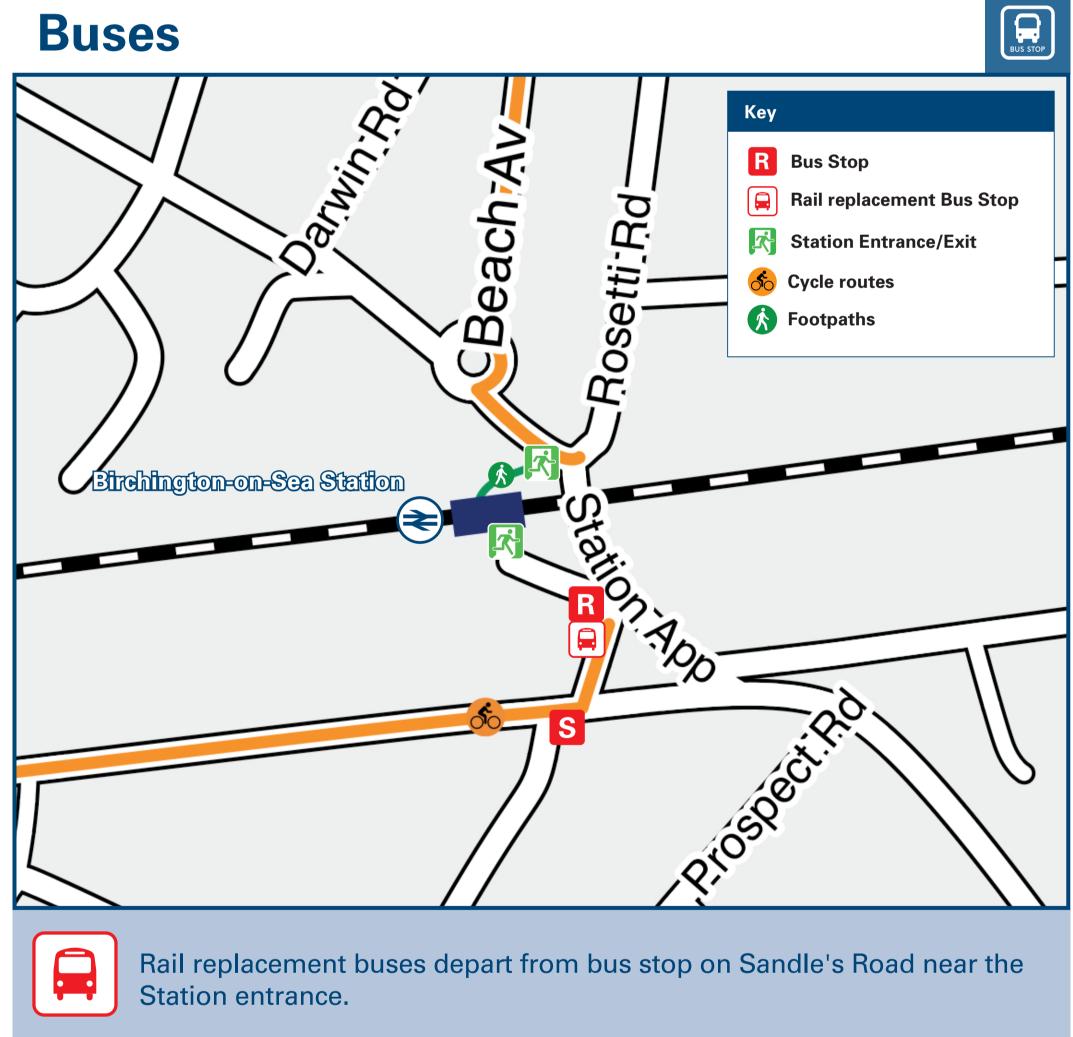

+ Bus route 8X runs daytime on Sundays and Bank Holidays to this destination.

**Taxis** 

Birchington-on-Sea Station has no taxi rank or cab office. Advance booking is essential, please consider using the following local operators: (Inclusion of this number doesn't represent any endorsement of the taxi firm)

**Beacon Private Hire** 01227 361 245

Station.

**Central Cars 01843 888 888** 