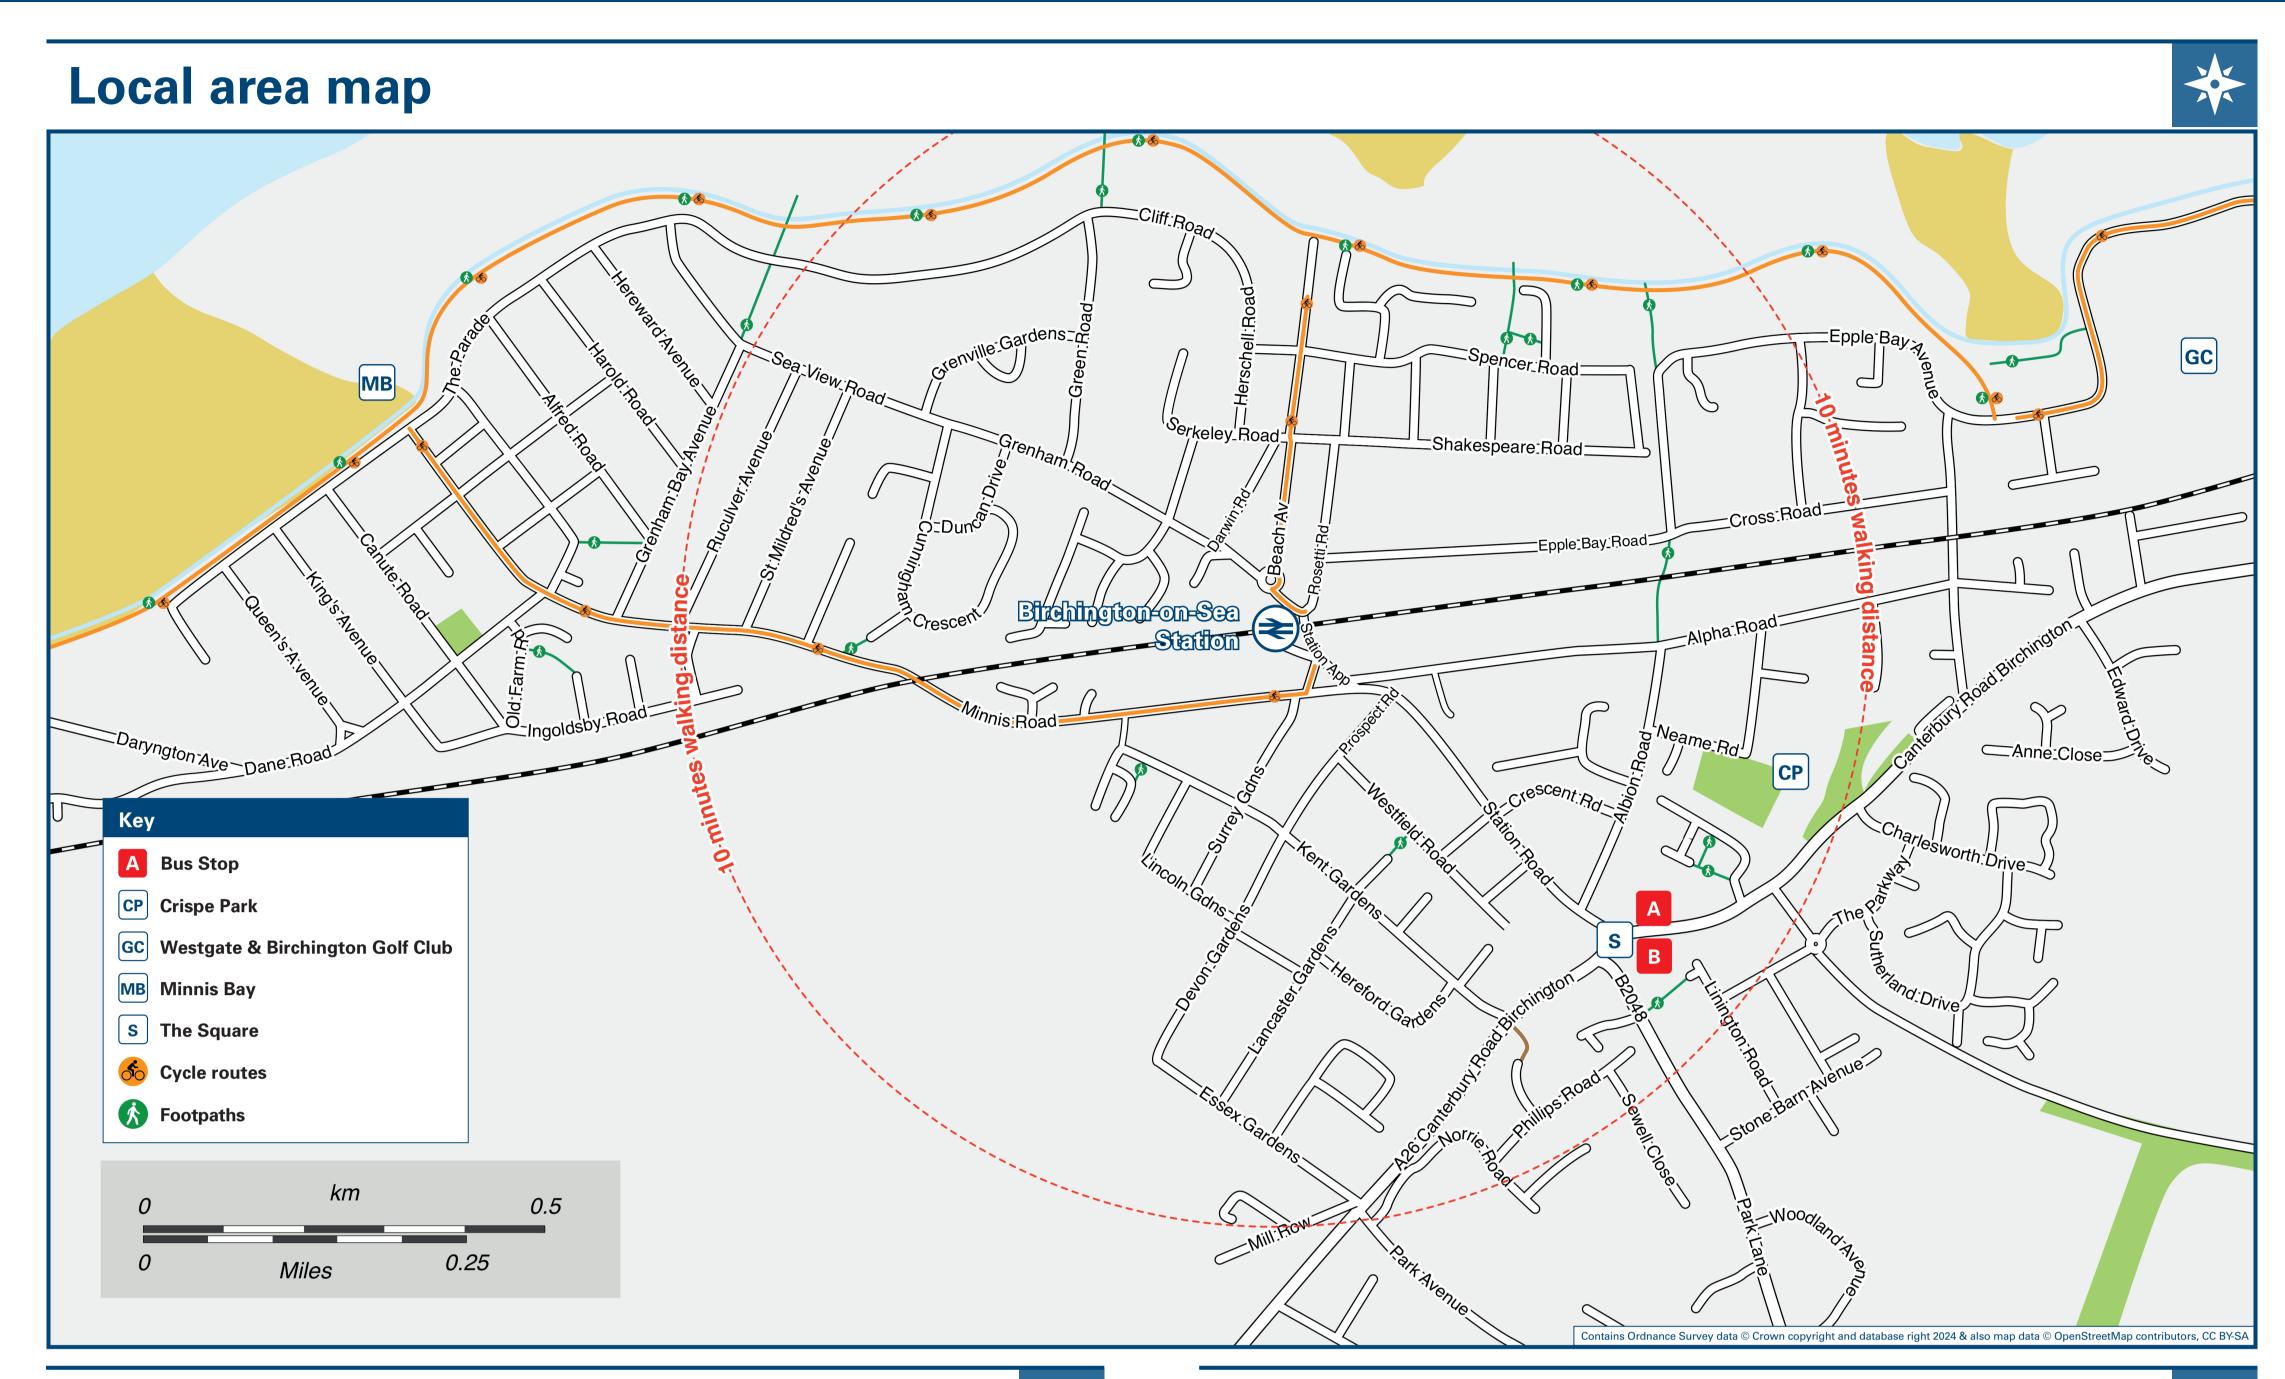

## Main destinations by bus (Data correct at July 2024)

**DESTINATION BUS ROUTES BUS STOP Acol (Nursery Fields)** Beltinge **Birchington-on-Sea (Quex Park) Birchington-on-Sea (Sherwood Road)** 8\*, 8A\*, 34, 48 **Birchington-on-Sea (The Square)** 10 minutes walk from this station, see Local area map. **Dumpton (The Racing Greyhound, for Station)** Herne Bay ♥ # Manston (Church) Manston (RAF Museums) Margate (QEQM Hospital, Main Entrance) 8, 36 Margate (QEQM Hospital, St Peter's Road) 8\*, 8X\*, 34 Margate (Town Centre, Cecil Square) 8, 8A, 8X, 34, 36 Minnis Bay (Canute Road) 8A\*, 34 Ramsgate (Ellington School, for Station) € 34, 48 Ramsgate (Railway Station) Ramsgate (Town Centre, Broad Street) Ramsgate (Town Centre, Leopold Street) St Nicholas at Wade 8, 8A, 8X, 36 St Peter's (ASDA) 8\*, 34 Westgate-on-Sea 😂 8, 8A, 34, 36 **Westwood Cross Shopping Centre** 8,8X+Bus routes 8 and 8X operate daily. Bus routes 8A, 34, 36 and 48 operate Mondays to Saturdays. No service on Sundays or Bank Holidays. For further information contact Stagecoach South East www.stagecoachbus.com/help-and-contact or call 0345 241 8000 or call Traveline on 0871 200 22 33. Direct trains operate to this destination from this station. Notes \* Limited early morning journeys only from Birchington-on-Sea station, check timetables for times and days of