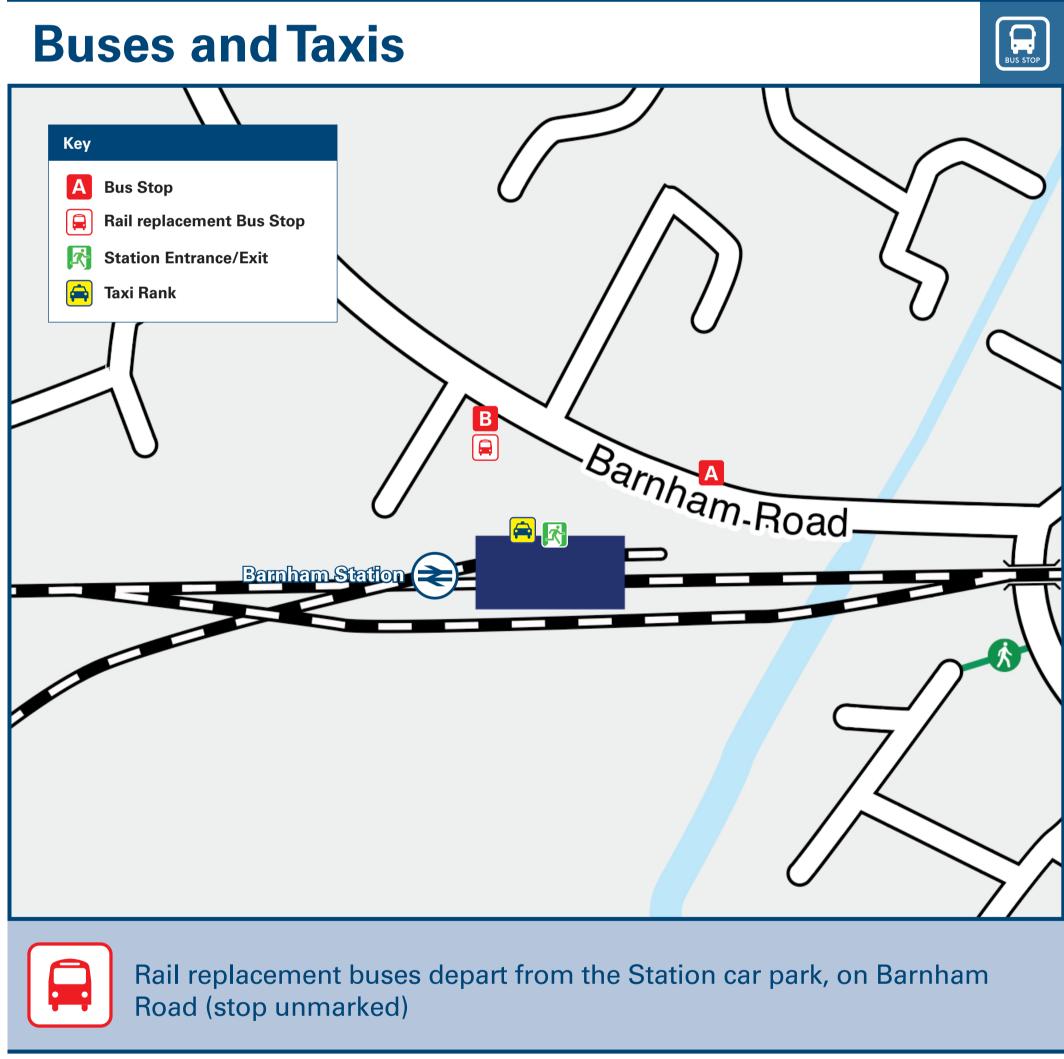

## Main destinations by bus (Data correct at July 2024) 甲 **DESTINATION BUS STOP BUS ROUTES** 85A Arundel 😂 В 66A, 66C **Bognor Regis** • 85A, 500 Chichester **Chichester St Richards Hospital** В 85A, 500 66A, 66C, 85A, 500 **Eastergate** Taxi from this station Taxi Rank Fontwell Park Racecourse (& Fontwell Village) (5 minutes journey time) FP1# Lidsey 66A, 66C **500** Littlehampton 😂 **North End** 66A Oving 85A Shopwhyke 85A, 500 **Shripney** 66A, 66C **South Bersted** 66A, 66C В **500 Tangmere** Walberton 66A, 66C, 85A 66A, 66C, 85A Westergate Woodgate 66A, 66C 66A, 66C **Yapton** Bus routes 66A and 66C operate a limited service on Mondays to Saturdays only. Bus route 85A operates a limited service on Mondays to Fridays only. Bus route 500 operates a daily service. For bus times contact Traveline www.traveline.info or call: 0871 200 22 33 or contact the bus operator (see Compass Travel (for bus routes 66A, 66C & 85A) call 01903 690025 or www.compass-travel.co.uk **Notes** Book-a-Bus 97 Flex is a flexible on-demand bus service which follows a semi-fixed bus route during peak travel hours (connecting Slindon and Walberton to Barnham Railway station at peak travel times AM and PM) and becomes fully-flexible during off-peak hours. For further information visit www.westsussex.gov.uk/ BookABusBarnham

**Taxis** 

Barnham station is served by a taxi rank or cab office. Check availability before travelling, and pre-book if necessary. Please consider using the following local operators: (Inclusion of this number doesn't represent any endorsement of the taxi firm)

Further information about all onward travel

Barnham Station Taxis 01243 551 753

**Castle Cars (Arundel) 01903 884 444** 

Direct trains operate to this destination from this Station.