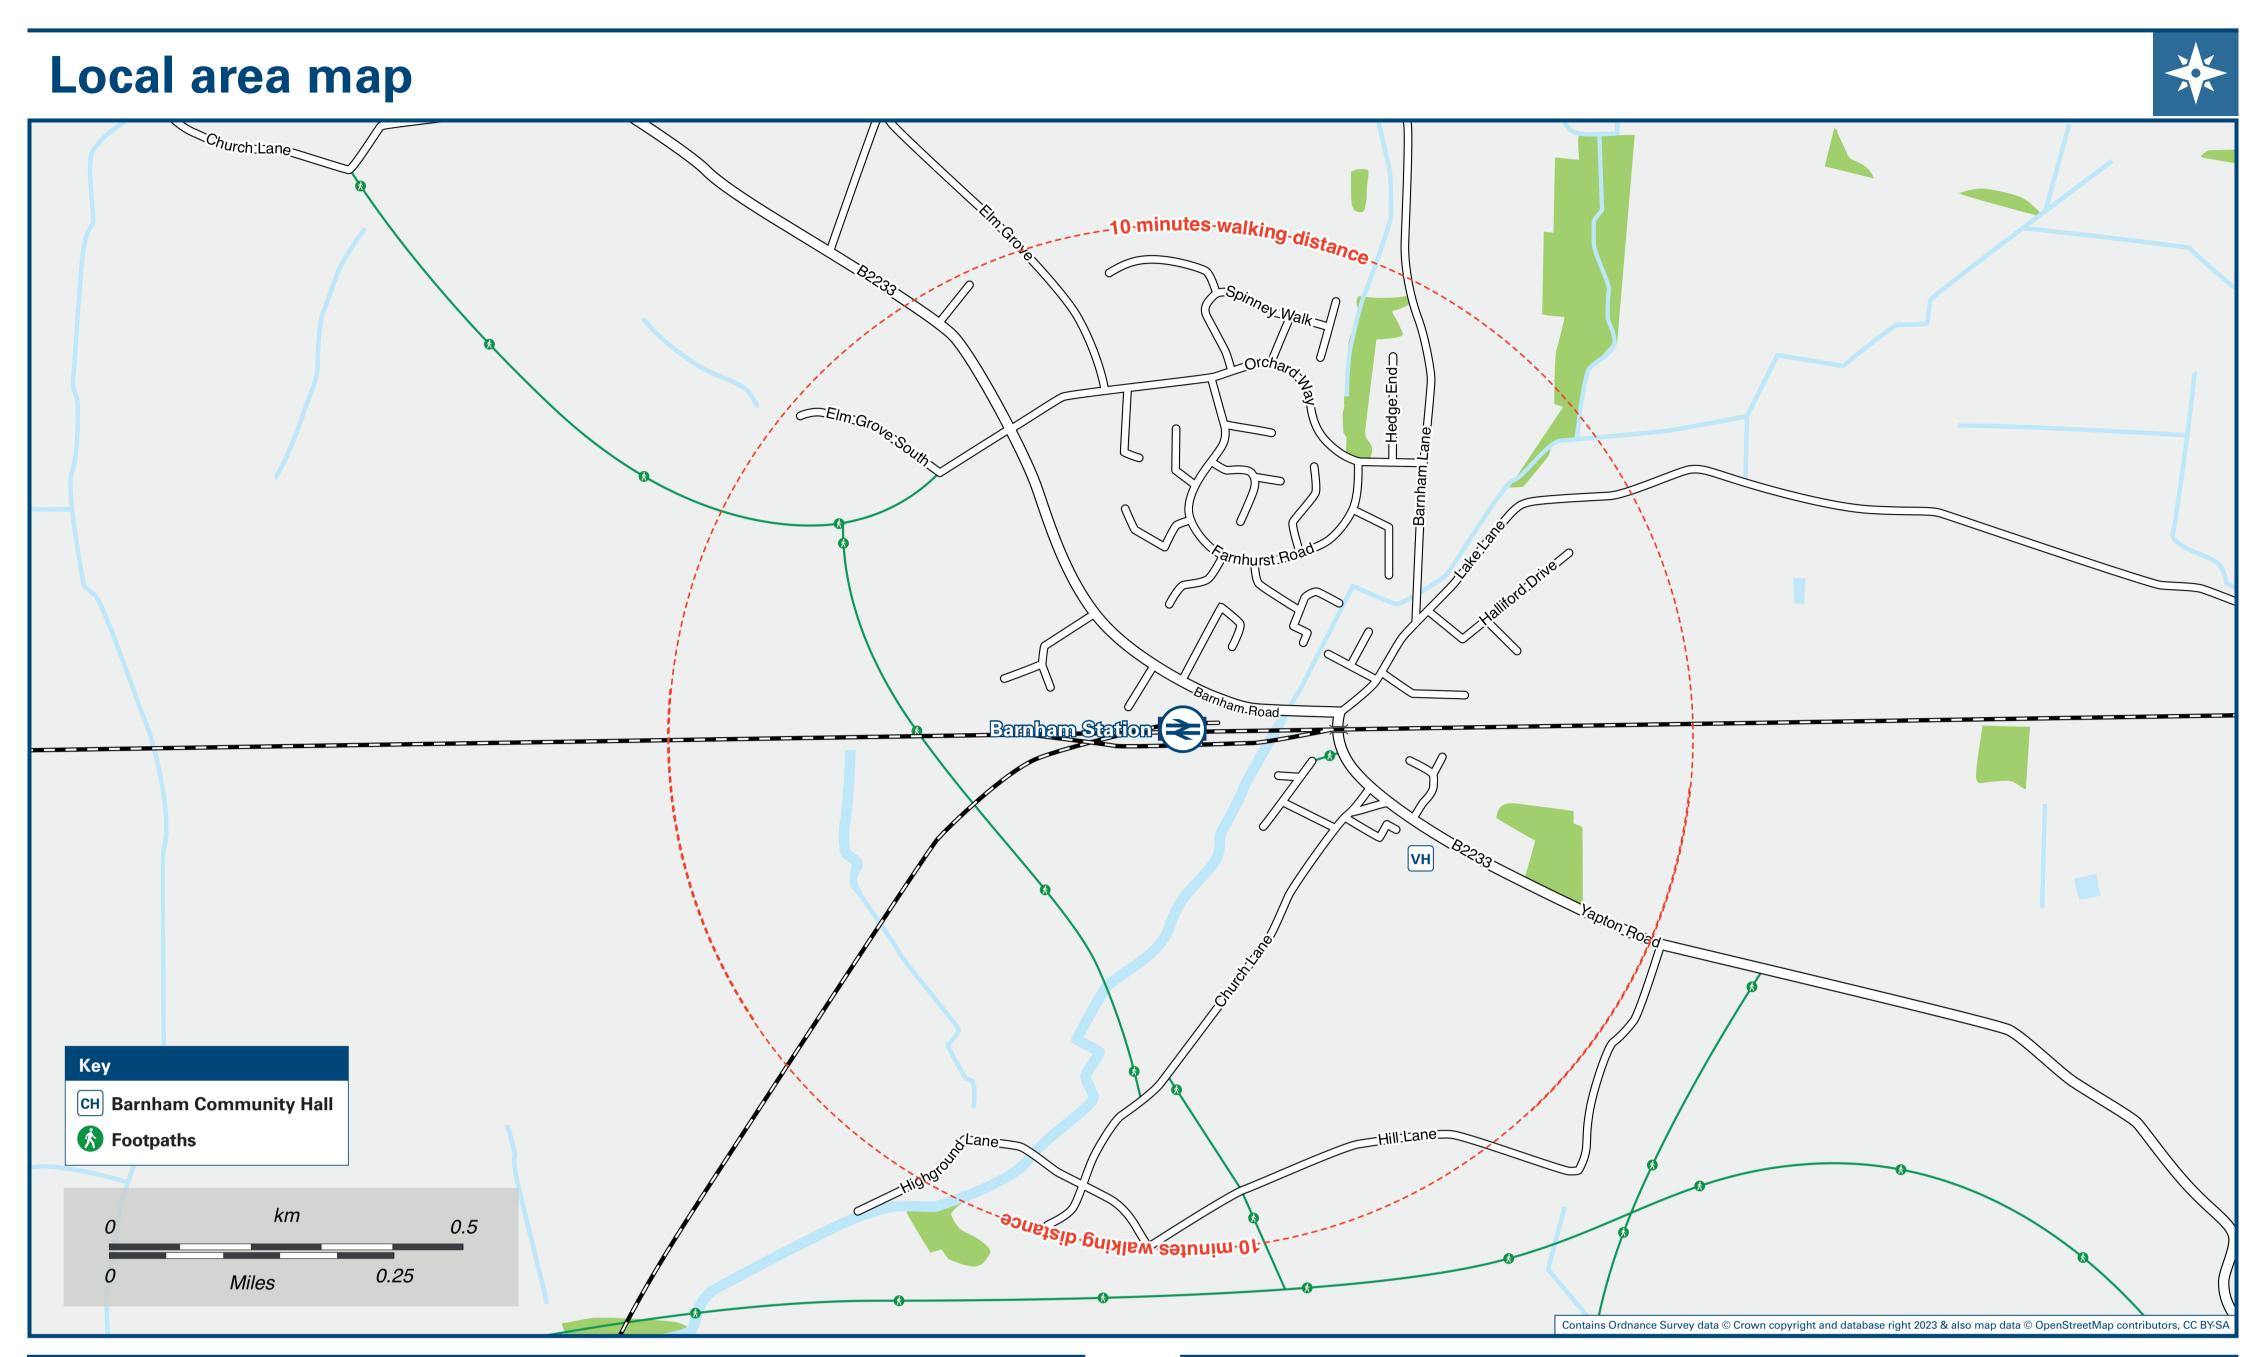

## **Barnham Station**

## Onward Travel Information





## Main destinations by bus (Data correct at July 2024) 甲 **DESTINATION BUS STOP BUS ROUTES** 85A Arundel 😂 В 66A, 66C **Bognor Regis** • 85A, 500 Chichester **Chichester St Richards Hospital** В 85A, 500 66A, 66C, 85A, 500 **Eastergate** Taxi from this station Taxi Rank Fontwell Park Racecourse (& Fontwell Village) (5 minutes journey time) FP1# Lidsey 66A, 66C **500** Littlehampton 😂 **North End** 66A Oving 85A Shopwhyke 85A, 500 **Shripney** 66A, 66C **South Bersted** 66A, 66C В **500 Tangmere** Walberton 66A, 66C, 85A 66A, 66C, 85A Westergate Woodgate 66A, 66C 66A, 66C **Yapton** Bus routes 66A and 66C operate a limited service on Mondays to Saturdays only. Bus route 85A operates a limited service on Mondays to Fridays only. Bus route 500 operates a daily service. For bus times cont