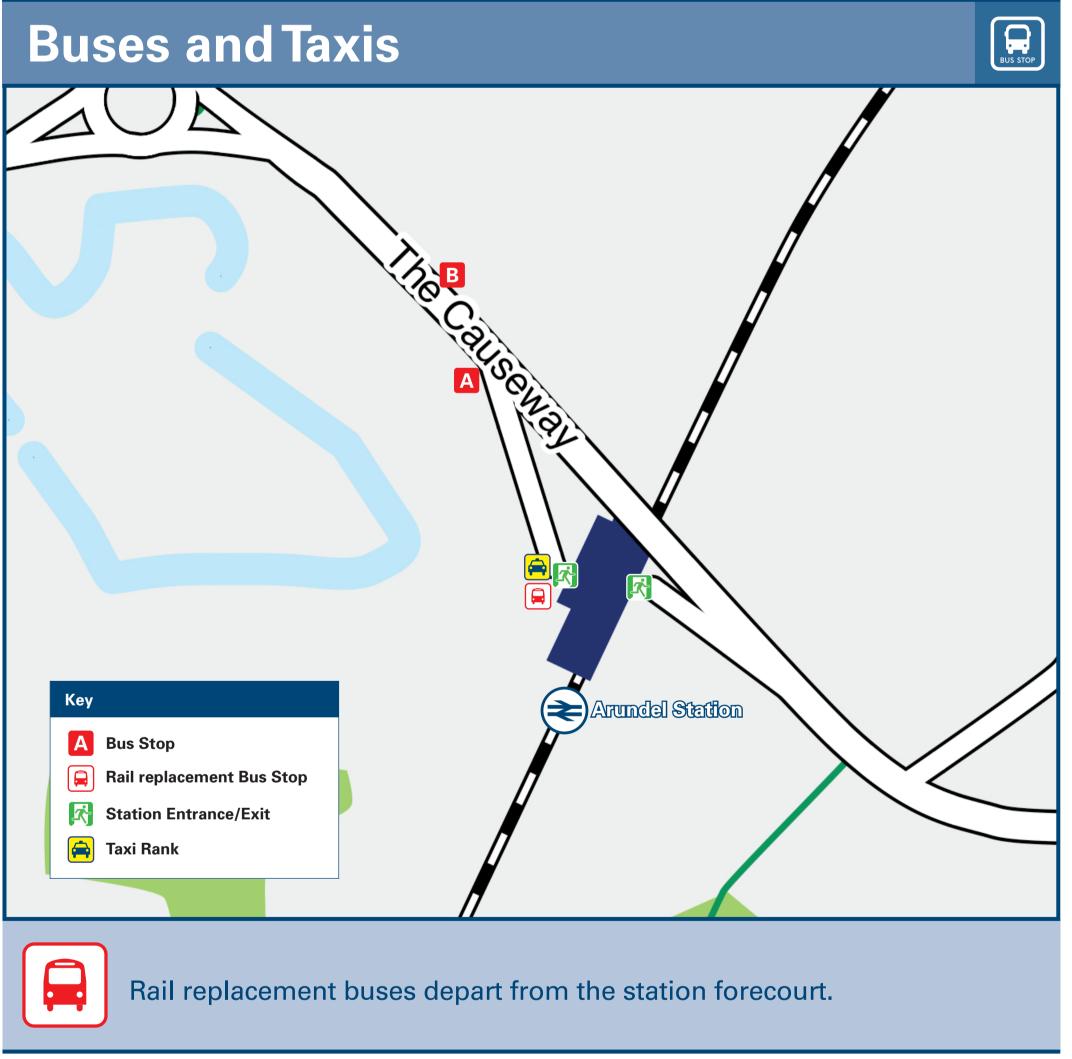

## Onward Travel Information

| DESTINA      | ΓΙΟΝ                                                                                                                                                                                                                                                                         | BUS ROUTES | BUS STOP |  |  |  |  |
|--------------|------------------------------------------------------------------------------------------------------------------------------------------------------------------------------------------------------------------------------------------------------------------------------|------------|----------|--|--|--|--|
| Angm         | ering (Station & Green) €                                                                                                                                                                                                                                                    | 9          | В        |  |  |  |  |
| Arund        | el (Riverbank & Jarvis Road)                                                                                                                                                                                                                                                 | 9          | A        |  |  |  |  |
| Beaun        | nont Park                                                                                                                                                                                                                                                                    | 9          | В        |  |  |  |  |
| Goring       | g-by-Sea ⊛                                                                                                                                                                                                                                                                   | 9          | В        |  |  |  |  |
| Littleh<br>⊛ | ampton (Town Centre/Anchor Springs)                                                                                                                                                                                                                                          | 9          | В        |  |  |  |  |
| Lymin        | ster Village                                                                                                                                                                                                                                                                 | 9          | В        |  |  |  |  |
| North        | Lancing                                                                                                                                                                                                                                                                      | 9          | В        |  |  |  |  |
| Round        | Istone Garden Centre                                                                                                                                                                                                                                                         | 9          | В        |  |  |  |  |
| Rustin       | gton (Shops/The Street)                                                                                                                                                                                                                                                      | 9          | В        |  |  |  |  |
| Shore        | ham-by-Sea ⊛                                                                                                                                                                                                                                                                 | 9          | В        |  |  |  |  |
| Wick         |                                                                                                                                                                                                                                                                              | 9          | В        |  |  |  |  |
| Worth        | ing ⊛                                                                                                                                                                                                                                                                        | 9          | В        |  |  |  |  |
| Notes        | Bus route 9 operates Mondays to Saturdays.  For further information, contact the bus operator: Stagecoach South on 0345 121 0190 or Traveline on 0871 200 22 33.  National Park South Downs National Park www.southdowns.gov.uk  Change trains at Ford for this destination. |            |          |  |  |  |  |

**Taxis** 

Arundel station is served by a taxi rank or cab office. Check availability before travelling, and pre-book if necessary. Please consider using the following local operators: (Inclusion of this number doesn't represent any endorsement of the taxi firm)

Further information about all onward travel

**Castle Cars 01903 884 444** 

**Apollo Taxis 01903 723 030** 

| Local Cycle Info                                      | National Cycle Info                                        | National Cycle Info                                                         |      | BusTimes                                                                                                                                    |                                                                                                           | NextBuses !                                                                        | mobi                                                    | Download on the App Store    | PlusBus                                                                                                                                         |                               | PlusBus              |
|-------------------------------------------------------|------------------------------------------------------------|-----------------------------------------------------------------------------|------|---------------------------------------------------------------------------------------------------------------------------------------------|-----------------------------------------------------------------------------------------------------------|------------------------------------------------------------------------------------|---------------------------------------------------------|------------------------------|-------------------------------------------------------------------------------------------------------------------------------------------------|-------------------------------|----------------------|
| arun.gov.uk  For more information about cycle routes. | sustrans.org.uk Sustrans is the UK's leading sustainable t | sustrans.org.uk Sustrans is the UK's leading sustainable transport charity. |      | See timetable displays at bus stops.  www.traveline.info  0871 200 22 33  calls cost 12p per minute plus your phone company's access charge |                                                                                                           | Search for a bus stop by entering a postcode, street & town or a stop name & town. |                                                         | A discount price 'bus pass   | discount price 'bus pass' that you buy with your train ticket. It gives bu unlimited bus travel around your chosen town, on participating uses. |                               |                      |
| National Rail Enqu                                    | iries                                                      |                                                                             |      |                                                                                                                                             |                                                                                                           |                                                                                    |                                                         |                              |                                                                                                                                                 |                               |                      |
| Online                                                | NRE App                                                    | Social Mo                                                                   | edia | Į.                                                                                                                                          | Alert Me                                                                                                  |                                                                                    | Contact                                                 | Centre                       | PlusBi                                                                                                                                          | ike                           | P\$ plus <b>bike</b> |
| nationalrail.co.uk                                    | Free National Rail Enquiries app<br>for iOS and Android    | f facebook mationa                                                          |      | pl                                                                                                                                          | ou can sign up to Alert Me mess<br>ail Enquiries website where you<br>latform notifications directly to y | can receive train and vour smart phone.                                            | 03457 48 4<br>Calls cost no more<br>(01 or 02) and mare | e than calls to geographic n |                                                                                                                                                 | Irail.co.uk/plu<br>formation. | usbike               |