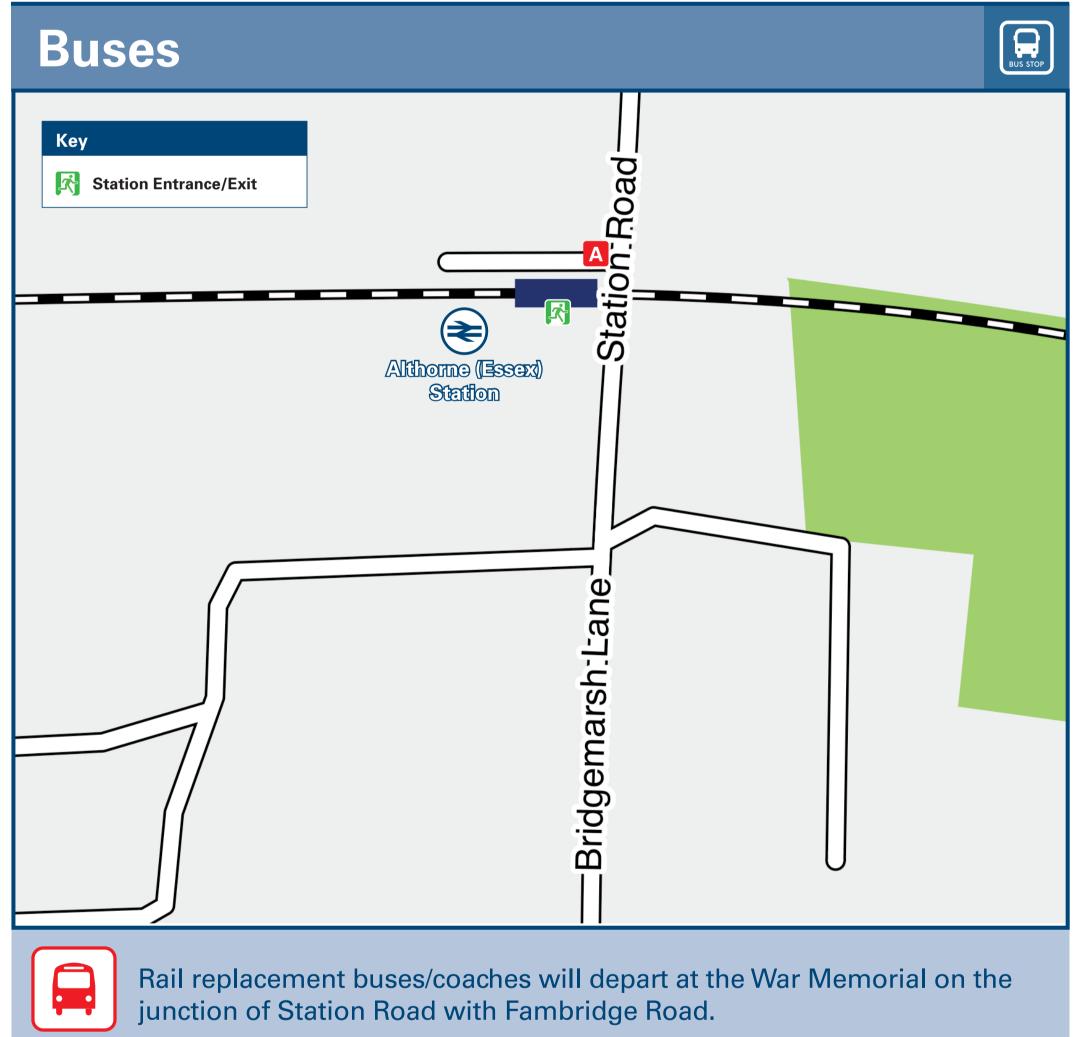

## ONLY BOOKABLE BUS SERVICES OPERATE FROM ALTHORNE RAILWAY STATION

Regular bus services operate from Althorne village (Post Office), a 30 minutes walk from Althorne station to and from Maldon and Chelmsford.

DaRT 5 is a Dial-and-Ride taxi-bus that operates hourly Mondays to Saturdays between 06:10 and 19:10 to and from Althorne, Cold Norton, Fambridge and South Woodham Ferrers.

DaRT 99 is a Dial-and-Ride taxi-bus that operates a limited service Mondays to Fridays to and from Althorne, Cold Norton, Maldon, Hatfield Peverel and Broomfield Hospital.

DaRT 5 and DaRT 99 can be ordered by 'phoning Arrow Taxis on 01621 874 410, bookings must be pre-booked a minimum of 2 hours before departure. These services are free for concessionary bus pass holders.