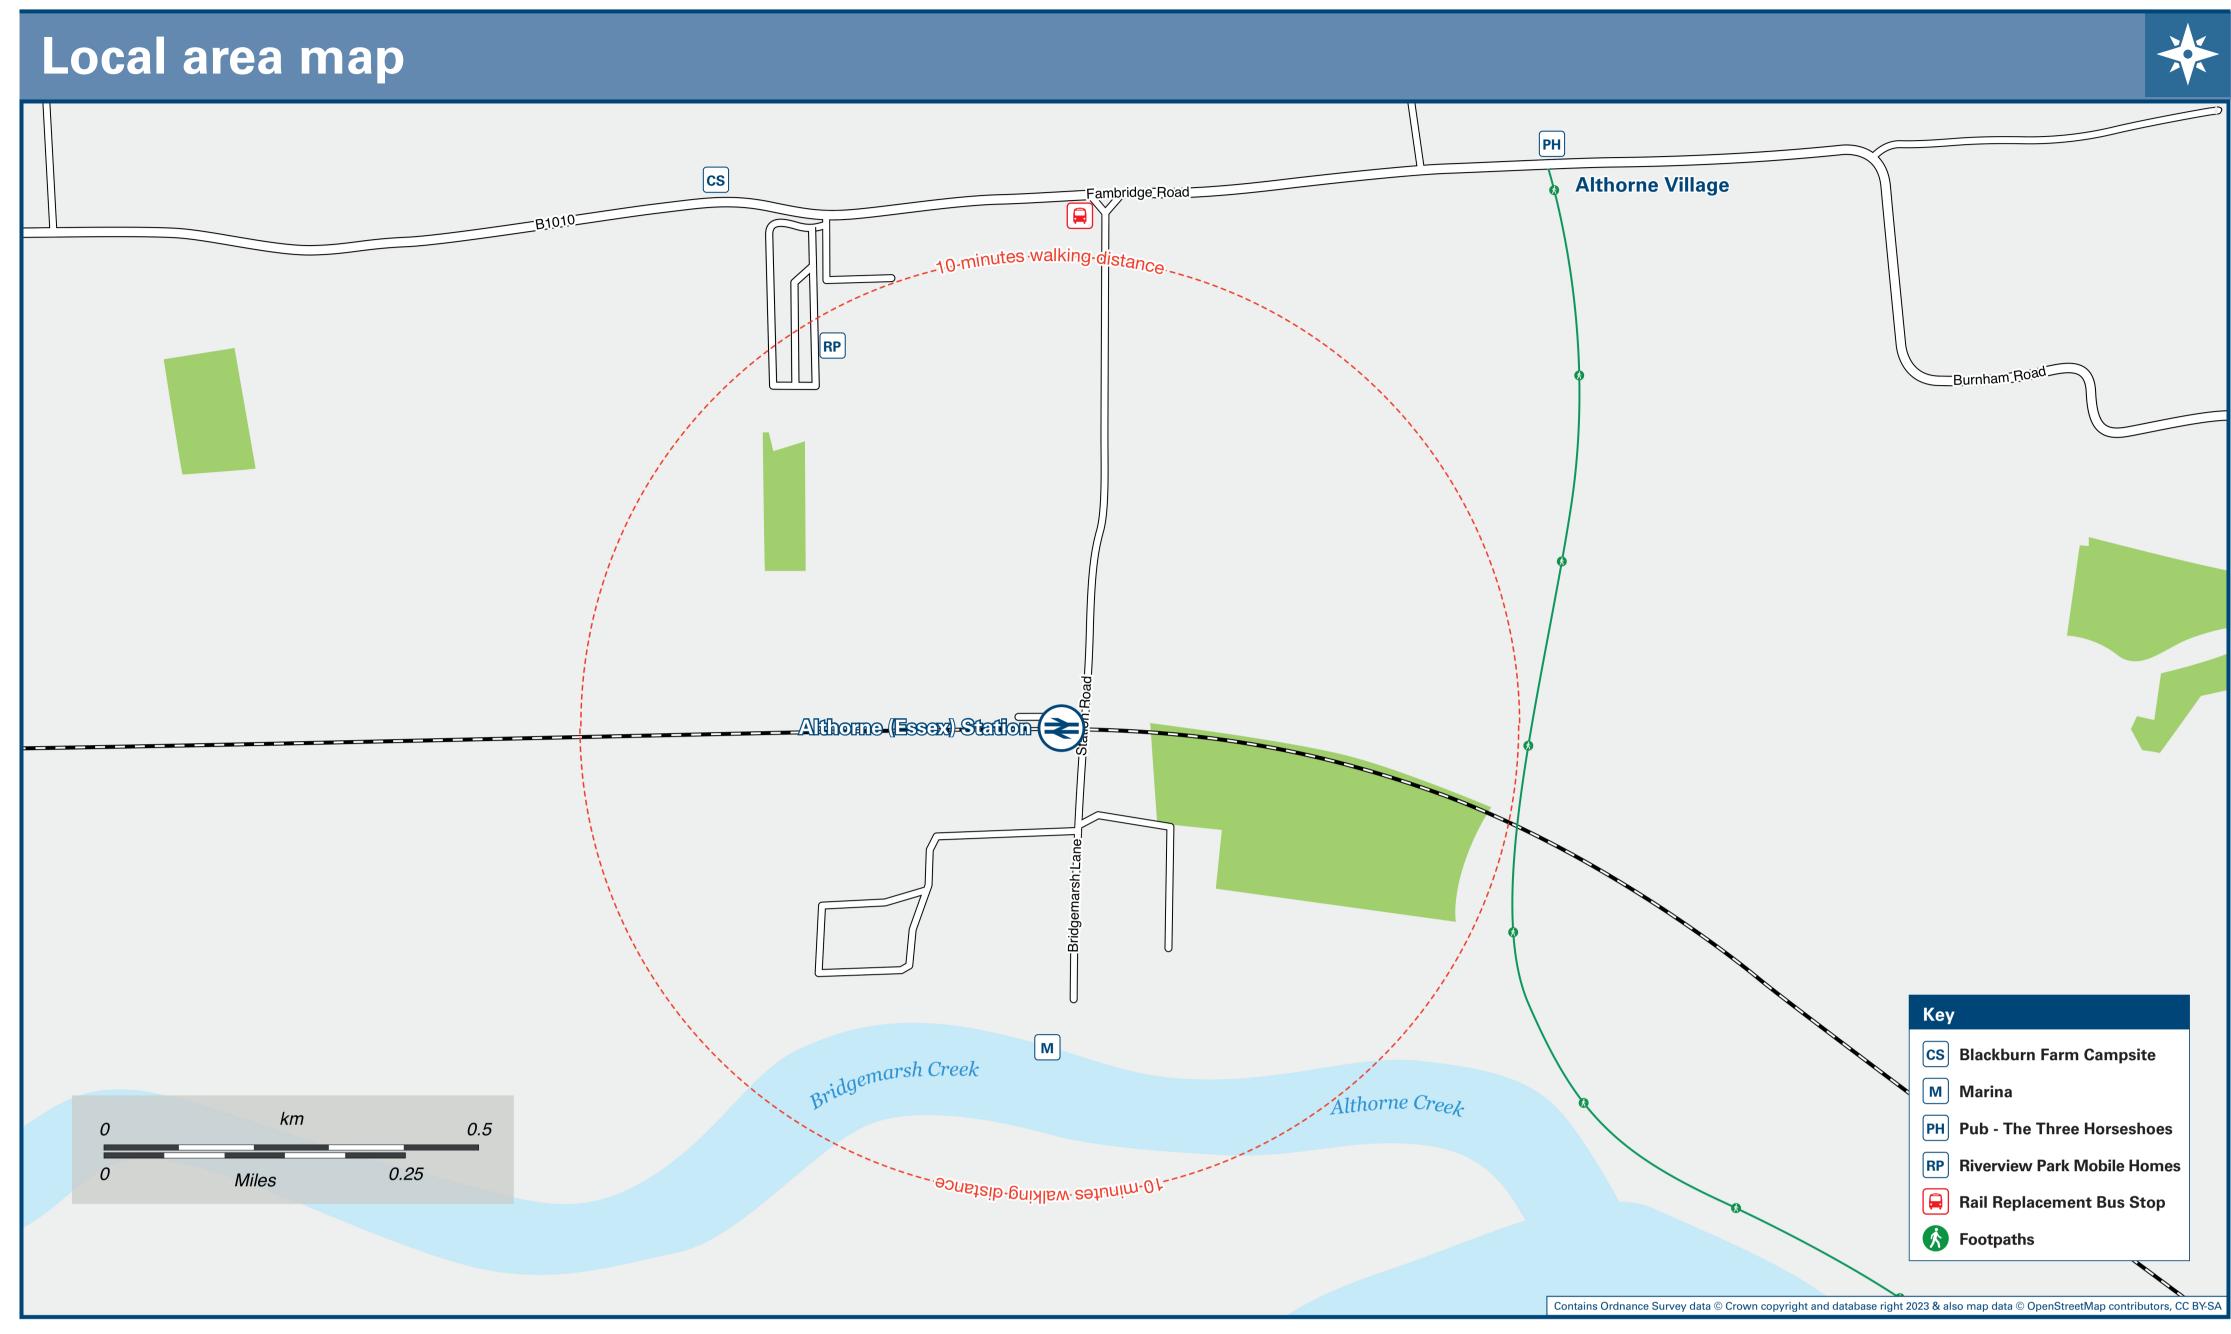

# Althorne Station

# Onward Travel Information

### Information (Data correct at August 2023)

**#** 

## ONLY BOOKABLE BUS SERVICES OPERATE FROM ALTHORNE RAILWAY STATION

Regular bus services operate from Althorne village (Post Office), a 30 minutes walk from Althorne station to and from Maldon and Chelmsford.