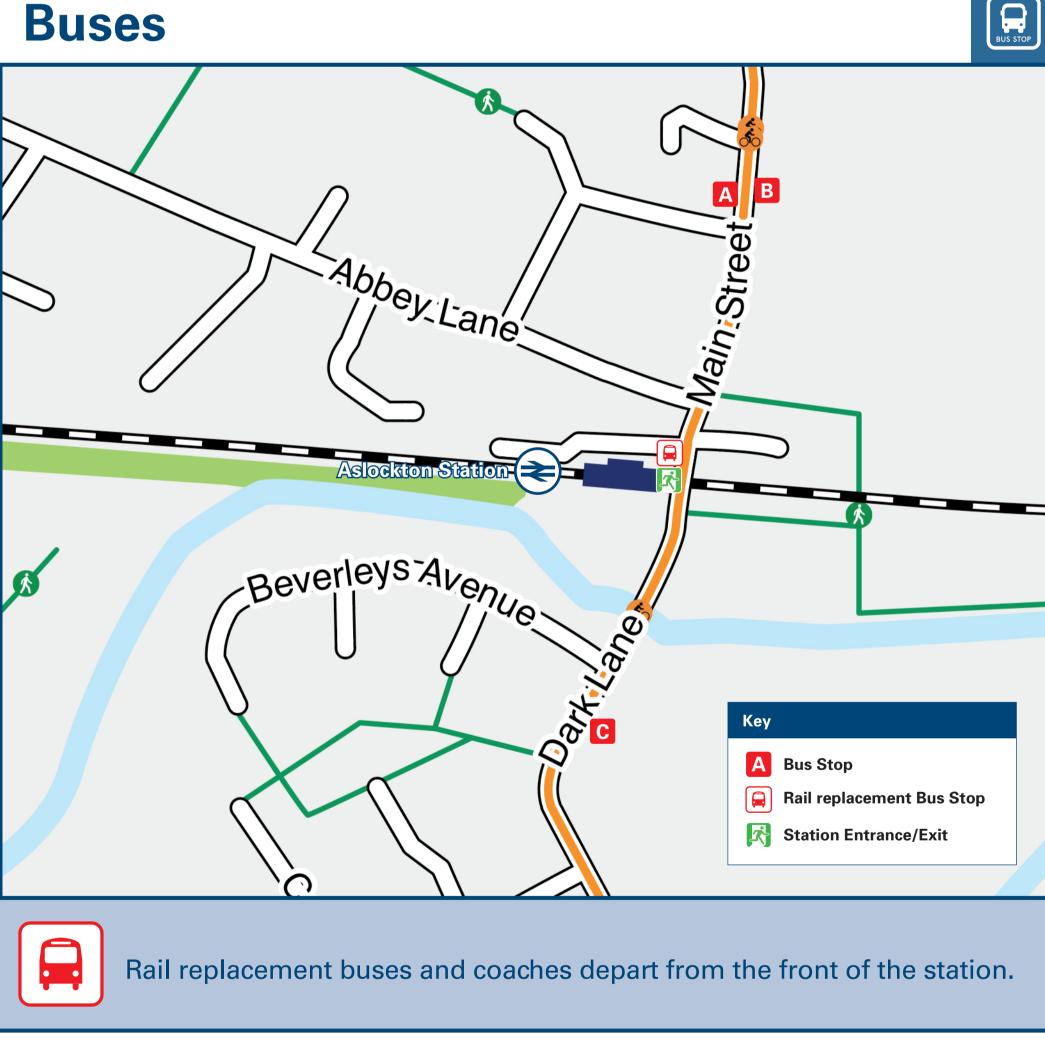

## Aslockton Station Onward Travel Information

| DESTINATION                                                                                                                      | BUS ROUTES                                                  | BUS STOP |  |
|----------------------------------------------------------------------------------------------------------------------------------|-------------------------------------------------------------|----------|--|
| Barnstone (Works Lane)                                                                                                           | 833                                                         | A        |  |
| Bingham (Market Place) €                                                                                                         | 833                                                         | B, C     |  |
| Cropwell Bishop (Church Street)                                                                                                  | 833                                                         | A        |  |
| Cropwell Butler (The Green)                                                                                                      | 833                                                         | A        |  |
| Elton (Rectory Court)                                                                                                            | 833                                                         | A        |  |
| Granby (Old Forge Lane)                                                                                                          | 833                                                         | A        |  |
| HM Prison Whatton (Grantham Road)                                                                                                | 833                                                         | B, C     |  |
| Langar (Main Street)                                                                                                             | 833                                                         | A        |  |
| Orston (Church Street)                                                                                                           | 833                                                         | A        |  |
| Sutton cum Granby (Sutton Lane)                                                                                                  | 833                                                         | A        |  |
| Whatton Village (Old Grantham Road)                                                                                              | 10 - 15 minutes walk from this station (see local area map) |          |  |
| Wilatton Village (Old Grantham Road)                                                                                             | 833                                                         | B, C     |  |
| Notes  Bus route 833 operates hourly daytime Mondays to Saturdays.  Direct trains operate to this destination from this station. |                                                             |          |  |