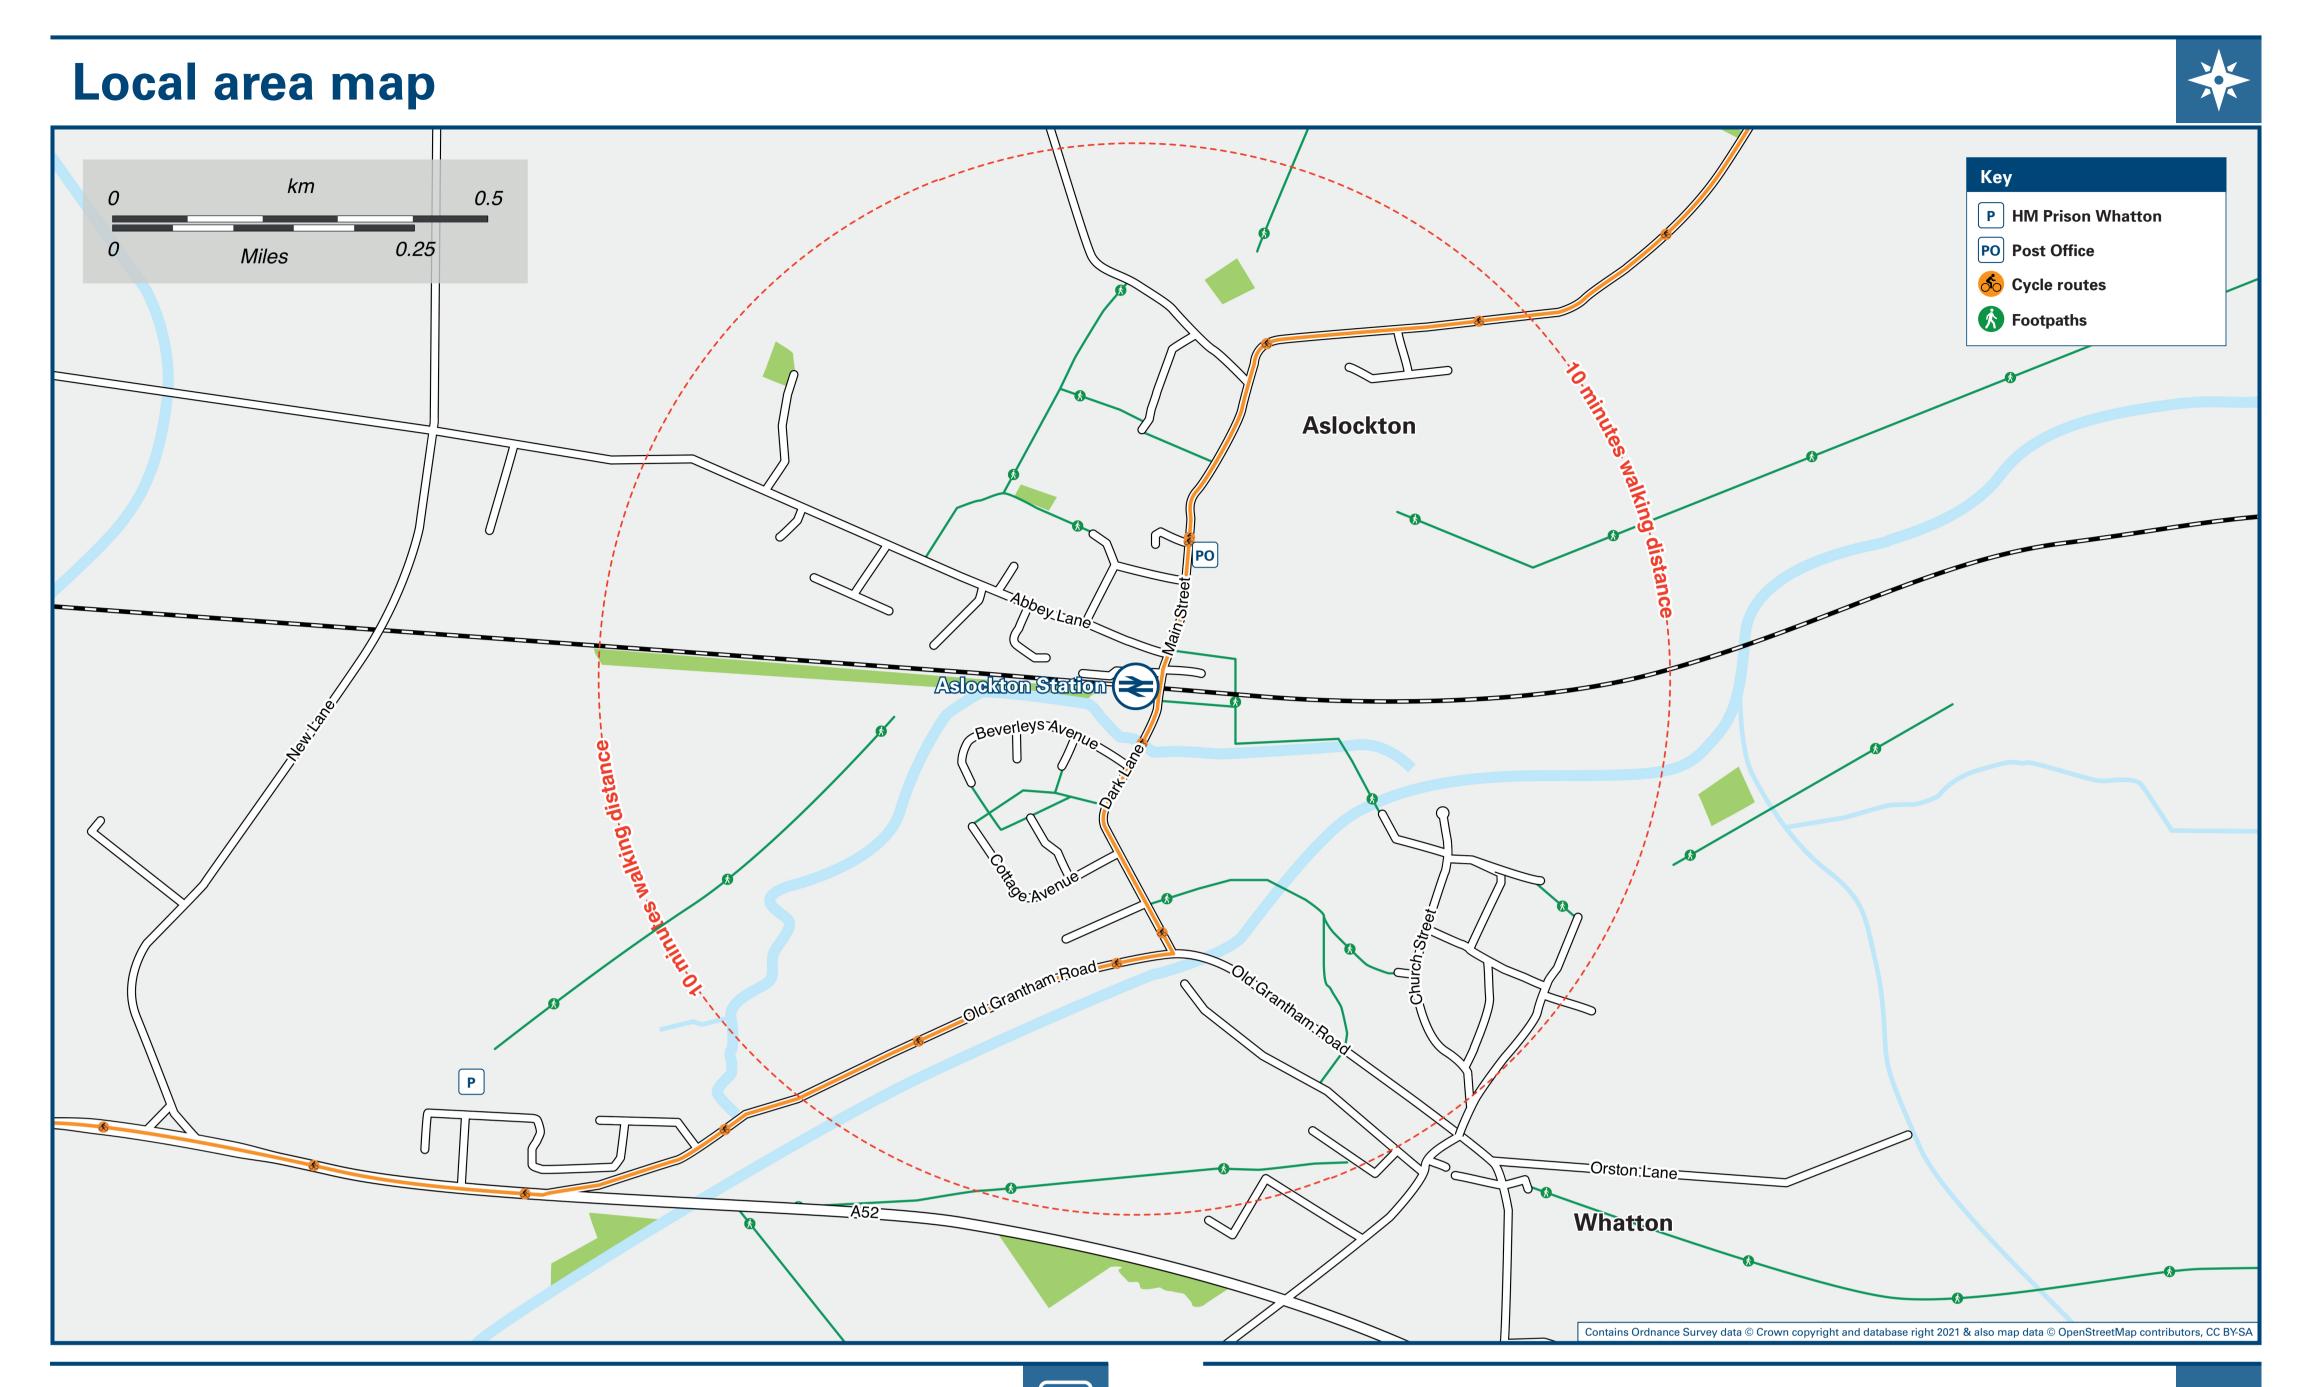

## Aslockton Station Onward Travel Information

| DESTINATION                                                                                                                      | BUS ROUTES                                                  | BUS STOP |  |
|----------------------------------------------------------------------------------------------------------------------------------|-------------------------------------------------------------|----------|--|
| Barnstone (Works Lane)                                                                                                           | 833                                                         | A        |  |
| Bingham (Market Place) €                                                                                                         | 833                                                         | B, C     |  |
| Cropwell Bishop (Church Street)                                                                                                  | 833                                                         | A        |  |
| Cropwell Butler (The Green)                                                                                                      | 833                                                         | A        |  |
| Elton (Rectory Court)                                                                                                            | 833                                                         | A        |  |
| Granby (Old Forge Lane)                                                                                                          | 833                                                         | A        |  |
| HM Prison Whatton (Grantham Road)                                                                                                | 833                                                         | B, C     |  |
| Langar (Main Street)                                                                                                             | 833                                                         | A        |  |
| Orston (Church Street)                                                                                                           | 833                                                         | A        |  |
| Sutton cum Granby (Sutton Lane)                                                                                                  | 833                                                         | A        |  |
| Whatton Village (Old Grantham Road)                                                                                              | 10 - 15 minutes walk from this station (see local area map) |          |  |
| Wilatton Village (Old Grantham Road)                                                                                             | 833                                                         | B, C     |  |
| Notes  Bus route 833 operates hourly daytime Mondays to Saturdays.  Direct trains operate to this destination from this station. |                                                             |          |  |