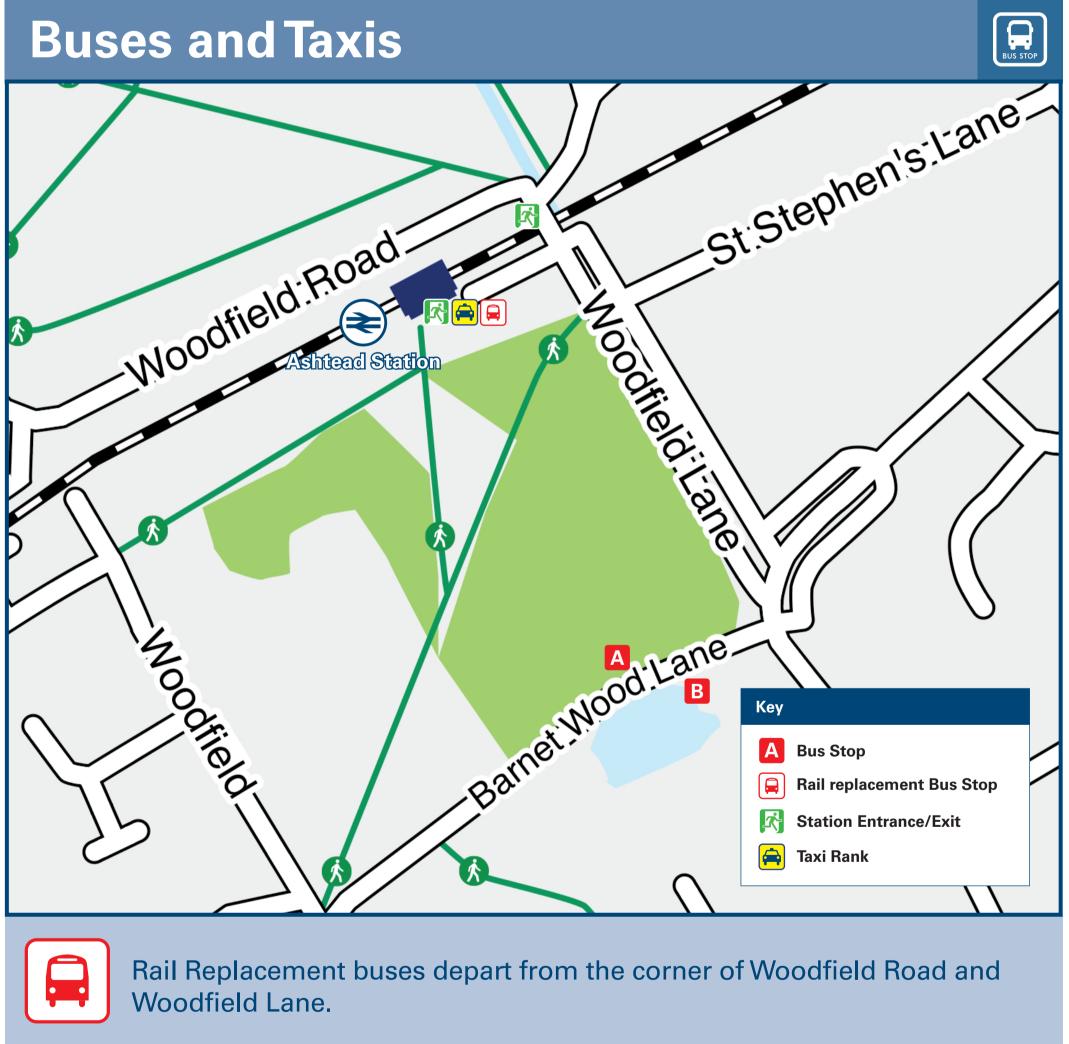

## Onward Travel Information

| DESTINA | TION                                                                                                                                                                                                                                                                                                                                                                                                     | BUS ROUTES | BUS STOP |  |  |  |  |  |  |
|---------|----------------------------------------------------------------------------------------------------------------------------------------------------------------------------------------------------------------------------------------------------------------------------------------------------------------------------------------------------------------------------------------------------------|------------|----------|--|--|--|--|--|--|
| East C  | Clandon                                                                                                                                                                                                                                                                                                                                                                                                  | 479        | В        |  |  |  |  |  |  |
| East F  | lorsley                                                                                                                                                                                                                                                                                                                                                                                                  | 479        | В        |  |  |  |  |  |  |
| Effing  | ham Village                                                                                                                                                                                                                                                                                                                                                                                              | 479        | В        |  |  |  |  |  |  |
| Epson   | n Hospital                                                                                                                                                                                                                                                                                                                                                                                               | 479        | A        |  |  |  |  |  |  |
| Epson   | n (Town Centre) ⊜                                                                                                                                                                                                                                                                                                                                                                                        | 479        | A        |  |  |  |  |  |  |
| Fetcha  | am                                                                                                                                                                                                                                                                                                                                                                                                       | 479        | В        |  |  |  |  |  |  |
| Great   | Bookham                                                                                                                                                                                                                                                                                                                                                                                                  | 479        | В        |  |  |  |  |  |  |
| Guild   | ford <b>ᢒ</b>                                                                                                                                                                                                                                                                                                                                                                                            | 479        | В        |  |  |  |  |  |  |
| Leath   | erhead 😂                                                                                                                                                                                                                                                                                                                                                                                                 | 479        | В        |  |  |  |  |  |  |
| Little  | Bookham (Bookham Station) €                                                                                                                                                                                                                                                                                                                                                                              | 479        | В        |  |  |  |  |  |  |
| Little  | Bookham Village (Preston Cross)                                                                                                                                                                                                                                                                                                                                                                          | 479        | В        |  |  |  |  |  |  |
| Merro   | w                                                                                                                                                                                                                                                                                                                                                                                                        | 479        | В        |  |  |  |  |  |  |
| West    | Clandon                                                                                                                                                                                                                                                                                                                                                                                                  | 479        | В        |  |  |  |  |  |  |
| West    | Horsley                                                                                                                                                                                                                                                                                                                                                                                                  | 479        | В        |  |  |  |  |  |  |
| Notes   | Bus route 479 operates daily.  For bus times, please see bus stop timetables, contact Traveline on 0871 200 22 33 or contact the bus oper (see below):  Falcon Buses (for bus route 479) call 01932 787 752.  Additional bus services operate from Ashtead The Street (A24/Shops), 15 to 20 minutes walk from this stativia Woodfield Lane.  Direct trains operate to this destination from this station |            |          |  |  |  |  |  |  |

**Taxis** 

Ashtead Station has no taxi rank or cab office. Advance booking is essential, please consider using the following local operators: (Inclusion of this number doesn't represent any endorsement of the taxi firm)

Further information about all onward travel

Ashtead Station Taxis 01372 271 271

Ezy Cars 01372 703 000 Mole Valley Premier Taxis 01372 379 379

| Local Cycle Info                                             | National Cycle Info                                           | ational Cycle Info                                                          |                | BusTimes                       |                                                                                                                                                                                              | NextBuses` | mobi                                                                                                | Download on the App Store   | PlusBus | PlusBus                                                                          |  |
|--------------------------------------------------------------|---------------------------------------------------------------|-----------------------------------------------------------------------------|----------------|--------------------------------|----------------------------------------------------------------------------------------------------------------------------------------------------------------------------------------------|------------|-----------------------------------------------------------------------------------------------------|-----------------------------|---------|----------------------------------------------------------------------------------|--|
| mole-valley.gov.uk  For more information about cycle routes. | sustrans.org.uk Sustrans is the UK's leading sustainable tran | sustrans.org.uk Sustrans is the UK's leading sustainable transport charity. |                | traveline public transport inf | www.traveline.info 0871 200 22 33 calls cost 12p per minute plus your phone company's access charge                                                                                          |            |                                                                                                     | de, street & town or a stop |         | you buy with your train ticket. It gives<br>I your chosen town, on participating |  |
| National Rail Enquiries                                      |                                                               |                                                                             |                |                                |                                                                                                                                                                                              |            |                                                                                                     |                             |         |                                                                                  |  |
| Online                                                       | NRE App Social Me                                             |                                                                             | ledia Alert Me |                                | Contact Centre                                                                                                                                                                               |            | PlusBike                                                                                            | P\$ plus <b>bike</b>        |         |                                                                                  |  |
| nationalrail.co.uk                                           | Free National Rail Enquiries app for iOS and Android          |                                                                             |                | pla                            | You can sign up to Alert Me messages on the National Rail Enquiries website where you can receive train and platform notifications directly to your smart phone.  nationalrail.co.uk/alertme |            | 03457 48 49 50  Calls cost no more than calls to geographic numbers (01 or 02) and may be recorded. |                             |         | nationalrail.co.uk/plusbike For more information.                                |  |