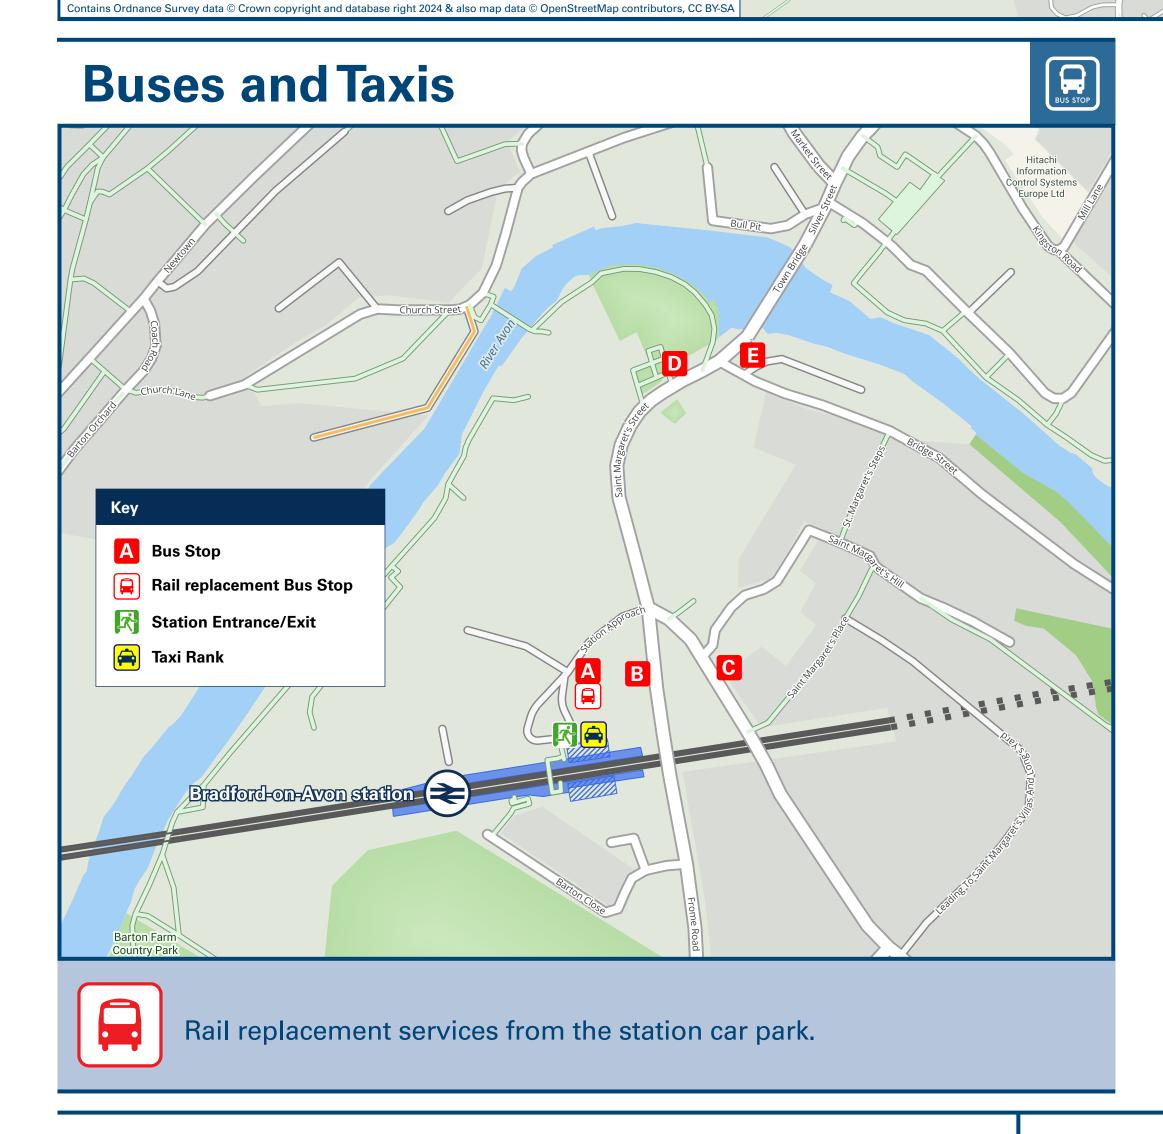

## Local area map

## Main destinations by bus (Data correct at January 2025) **F BUS ROUTES DESTINATION BUS STOP** Atworth B, D D1, D1x Bath City Centre B, D Bathampton D1x B, D **Batheaston Bradford-on-Avon Town area B**, **D**, **A** Christchurch D1, D1x B, D **Frome Road Moulton Drive** 98, D1 98\* **B**, **D**, **A Springfield** B, D 69~, D1 **Trowbridge Road** C, E D1, D1x B, D **Winsley Road B**, **D**, **A** B, D **Broughton Gifford** B, D Claverton B, D Corsham B, D **Gastard** B, D Holt B, D **Limpley Stoke** B, D Melksham **D1** C, E North Bradley 69~, D1, D1x C, E Trowbridge 😂 **Trowle Common** 69~, D1, D1x C, E Warminster 😂 **D1** C, E **Westbury ♥** Westwood Whitley B, D Winsley B, D Bus routes D1 & D1x operate daily services. Bus route 98 operates a daytime Mondays to Saturdays service. For bus times and other bus service enquiries, please contact Traveline on www.traveline.info (or call 0871 200 22 Notes Direct trains operate from this station to this destination. \* Bus route 98 picks up from stop {A} at 17:45 on Mondays to Fridays, only. At other times on Mondays to Saturdays bus route 98 operates from stops {B} or {D}. # Bus route 96 operates a very limited Mondays to Fridays service, only.

Bradford-on-Avor AFC

**Taxis** 

Bradford on Avon station is served by a taxi rank or cab office. Check availability, and pre-book if necessary. Please consider using the following local operators: (Inclusion of this number doesn't represent any endorsement of the taxi firm)

**Bradford on Avon Taxis** Falcon Taxis 24/7 07467 bradfordonavontaxi 01225 868 111 261255 0117 230 9686

| Further information                                                           | n about all onward travel                                           |                                                                           |                                                                                                                                                                                          |                                                                             |                                                                                                                                                |       |
|-------------------------------------------------------------------------------|---------------------------------------------------------------------|---------------------------------------------------------------------------|------------------------------------------------------------------------------------------------------------------------------------------------------------------------------------------|-----------------------------------------------------------------------------|------------------------------------------------------------------------------------------------------------------------------------------------|-------|
| Local Cycle Info                                                              | National Cycle Info                                                 | BusTimes                                                                  | NextBuse                                                                                                                                                                                 | es. Mobi Download on the App Store                                          | PlusBus                                                                                                                                        | usBus |
| wiltshire.gov.uk For more information about cycle routes.  National Rail Enqu | sustrans.org.uk Sustrans is the UK's leading sustainable transiries | sport charity.  See timetable displays at bus stops.  trave public transp |                                                                                                                                                                                          | bus times for your stop. op by entering a postcode, street & town or a stop | plusbus.info  A discount price 'bus pass' that you buy with your train ticke you unlimited bus travel around your chosen town, on particulars. |       |
| Online                                                                        | NRE App                                                             | Social Media                                                              | Alert Me                                                                                                                                                                                 | Contact Centre                                                              | PlusBike                                                                                                                                       | P &   |
| nationalrail.co.uk                                                            | Free National Rail Enquiries app for iOS and Android                | facebook.com/nationalrailenq @nationalrailenq                             | You can sign up to Alert Me messages on the Nation Rail Enquiries website where you can receive train a platform notifications directly to your smart phone.  nationalrail.co.uk/alertme |                                                                             | nationalrail.co.uk/plusbike For more information.                                                                                              |       |