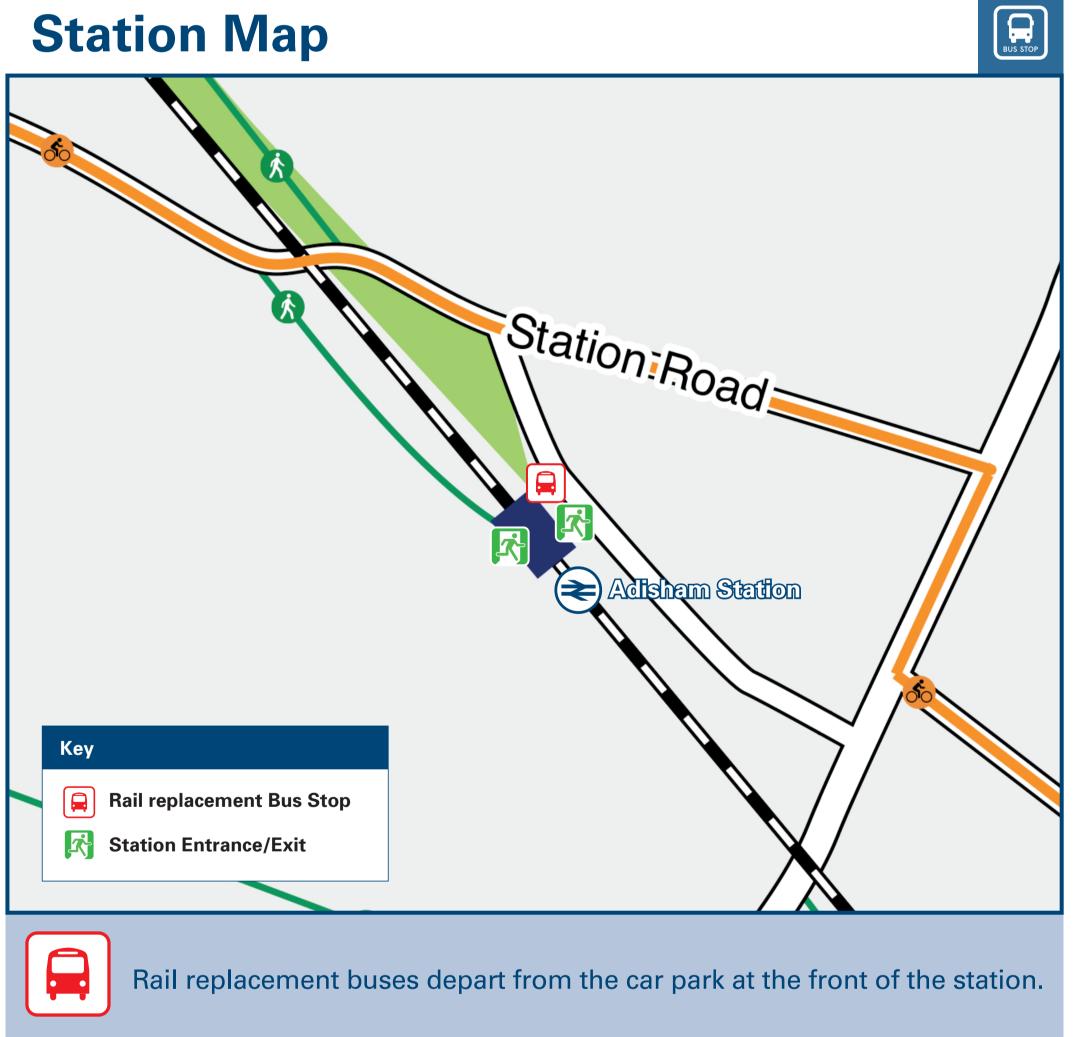

### Adisham Station

# Adisham Station Onward Travel Information





## Information (Data correct at July 2024)

THERE ARE NO REGULAR BUS SERVICES SERVING **ADISHAM RAILWAY STATION** 

Adisham Village is approximately 10 minutes walk from this station, see Local Area Map.

**AONB Kent Downs (AONB) www.kentdowns.org.uk** 

Adisham Station has no taxi rank or cab office. Local taxis are available as listed below: (Inclusion of this number doesn't represent any endorsement of the taxi firm)

**Canterbury Taxis** 01227 444 444

The Village Taxis 07735 668 686

**On Time Taxis** 01227 450 450

| Further information                                                         | n about al | l onward travel                                                                                 |                                               |