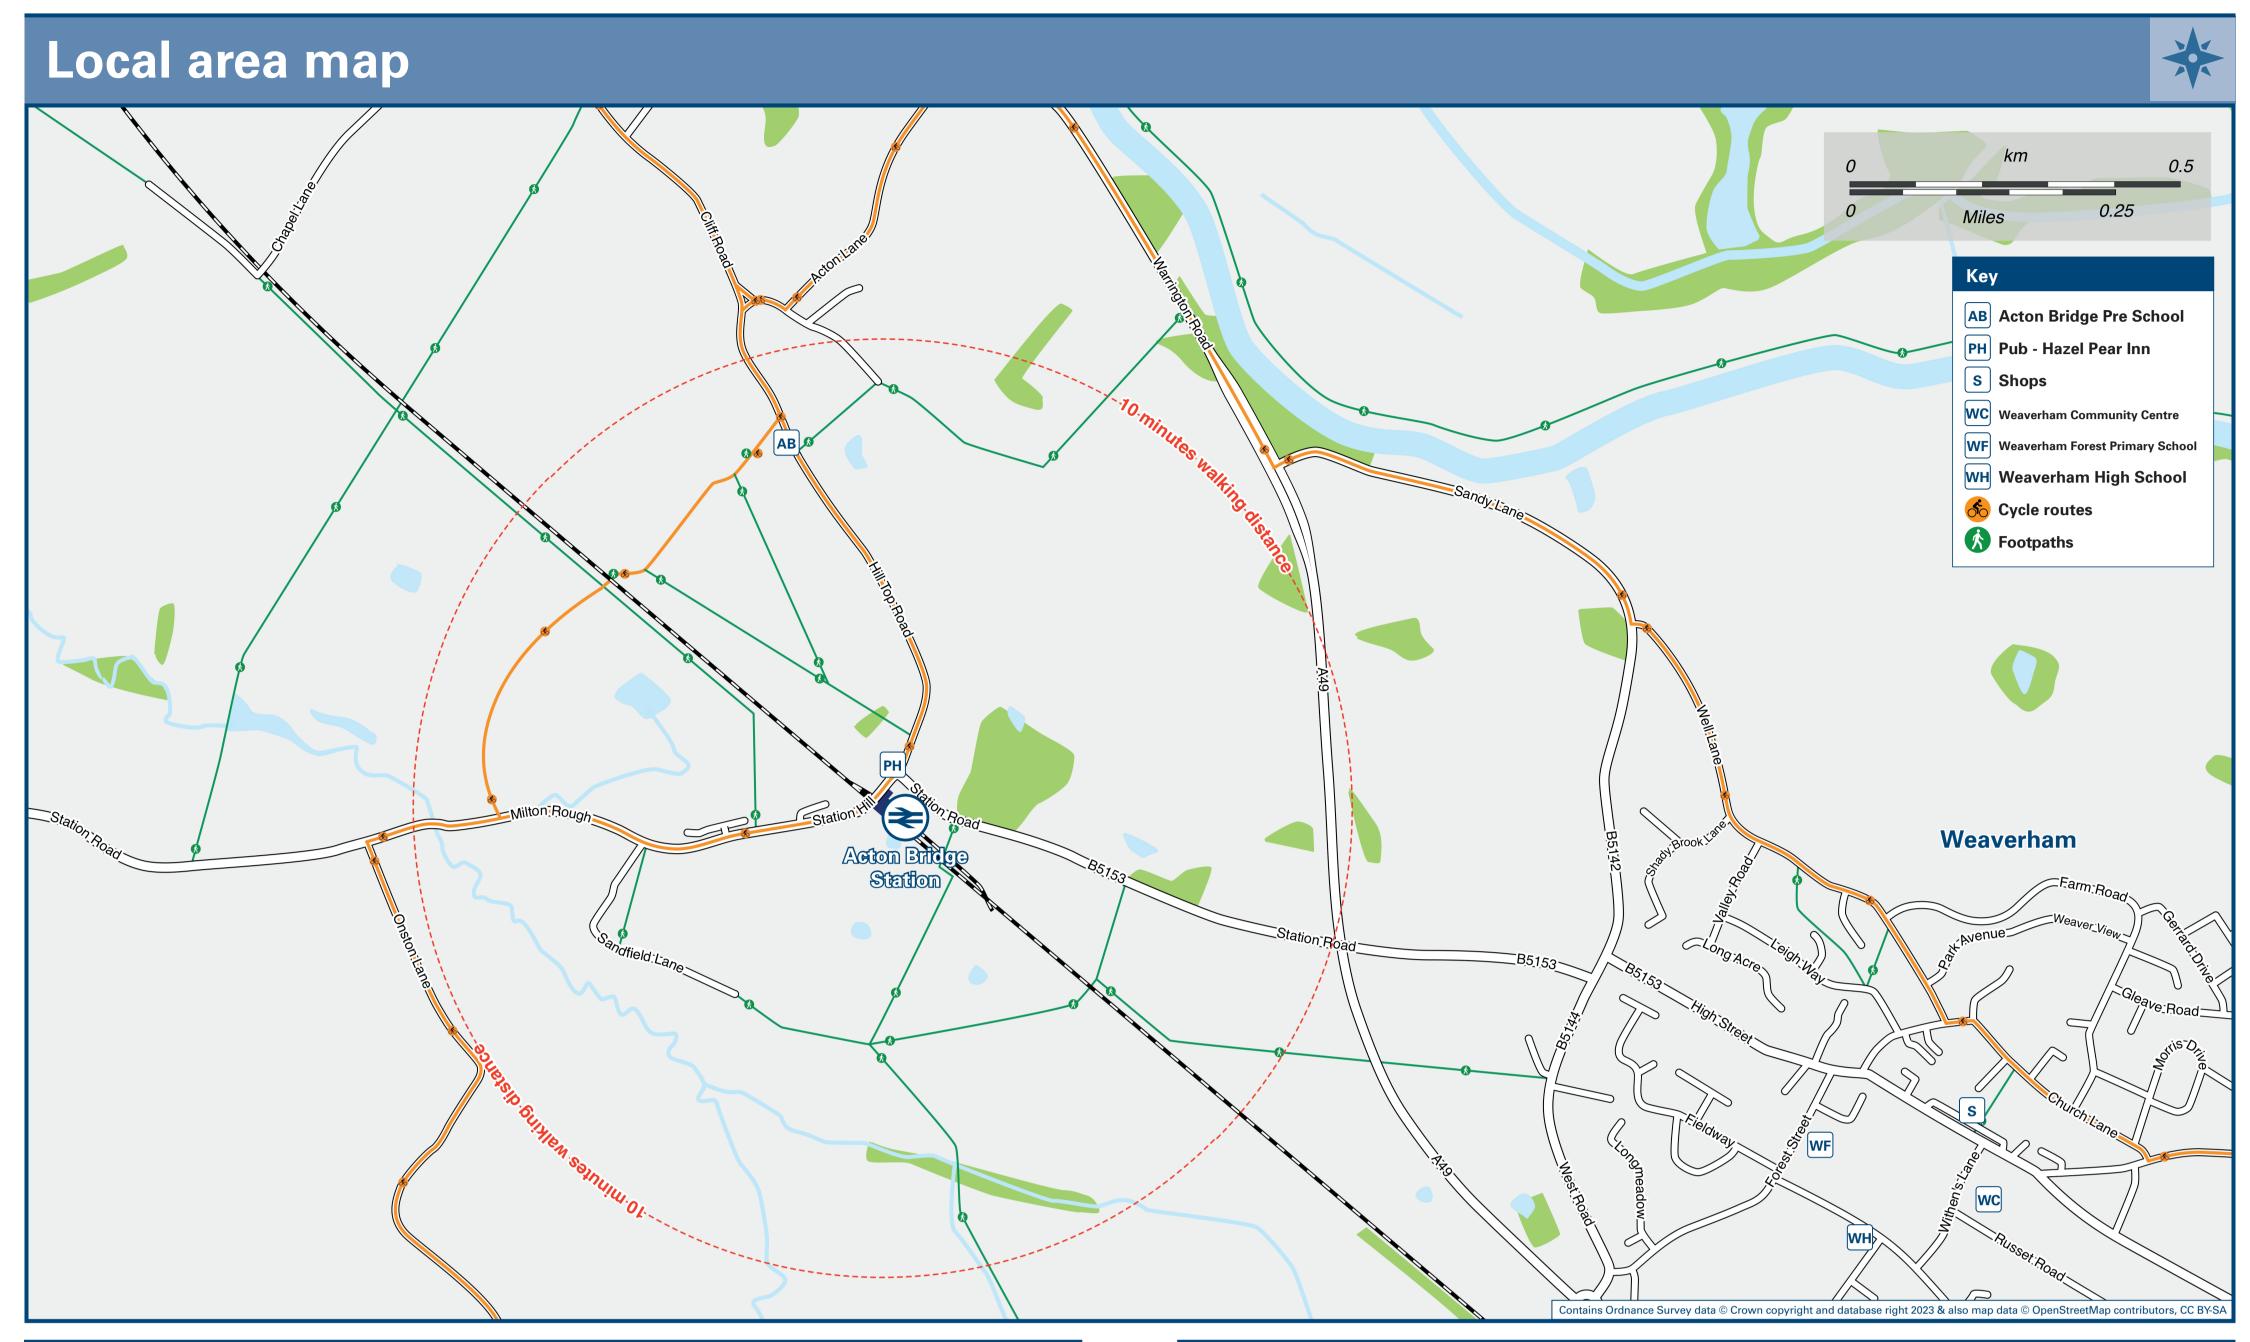

## Acton Bridge Station

## Onward Travel Information





| DESTINA                 | ATION                                                                                                                                                                                                                                                | BUS ROUTES | BUS STOP |  |  |
|-------------------------|------------------------------------------------------------------------------------------------------------------------------------------------------------------------------------------------------------------------------------------------------|------------|----------|--|--|
| Crow                    | ton