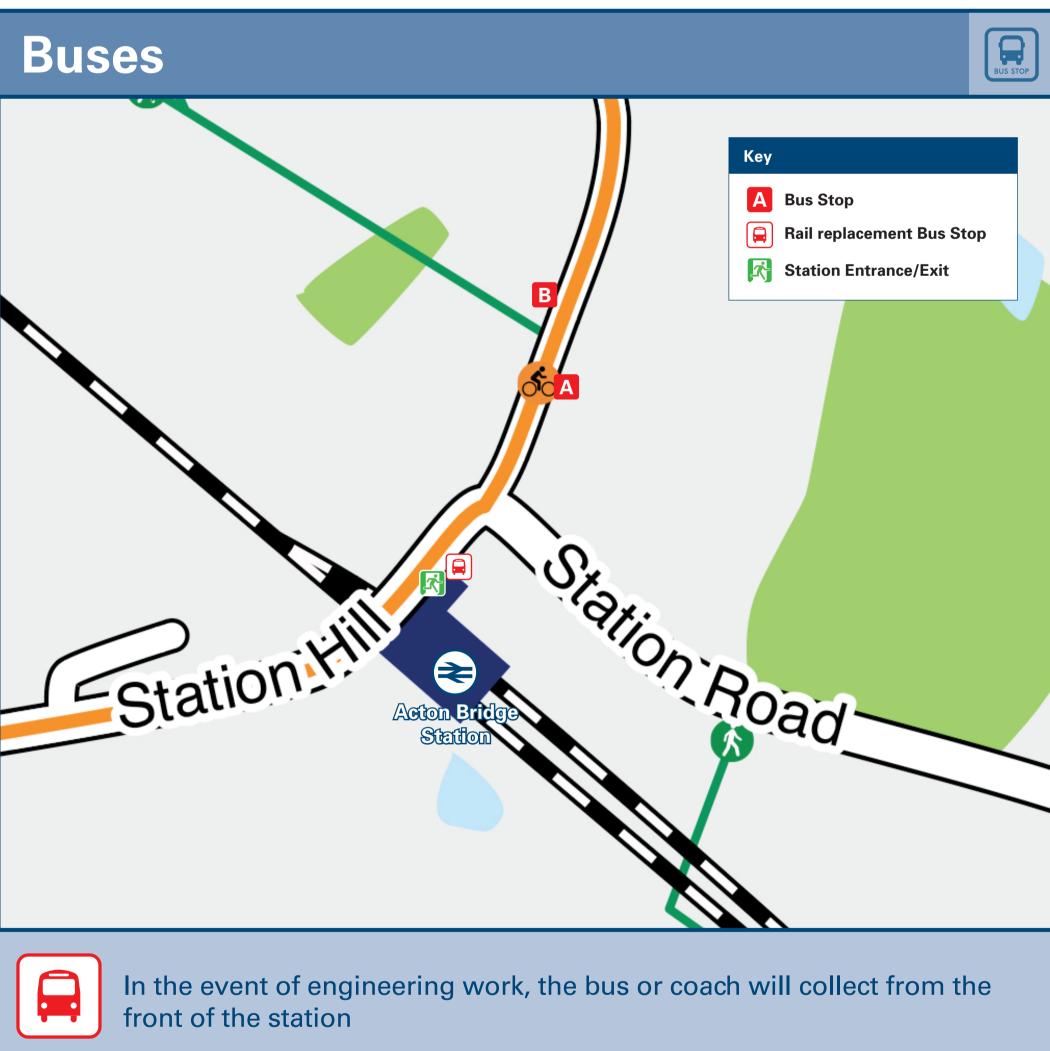

## Onward Travel Information

| DESTINA                 | ATION                                                                                                                                                                                                                                                | BUS ROUTES | BUS STOP |  |  |
|-------------------------|------------------------------------------------------------------------------------------------------------------------------------------------------------------------------------------------------------------------------------------------------|------------|----------|--|--|
| Crow                    | ton                                                                                                                                                                                                                                                  | 48         | A        |  |  |
| Frods                   | ham                                                                                                                                                                                                                                                  | 48         | A        |  |  |
| Greenbank               |                                                                                                                                                                                                                                                      | 48         | В        |  |  |
| Hatch                   | nmere                                                                                                                                                                                                                                                | 48         | A        |  |  |
| Kingsley                |                                                                                                                                                                                                                                                      | 48 A       |          |  |  |
| Norley                  |                                                                                                                                                                                                                                                      | 48         | A        |  |  |
| Northwich (Interchange) |                                                                                                                                                                                                                                                      | 48         | В        |  |  |
| Overton                 |                                                                                                                                                                                                                                                      | 48         | A        |  |  |
| Weaverham               |                                                                                                                                                                                                                                                      | 48 B       |          |  |  |
| Notes                   | Bus route 48 runs on a limited-service Mondays to Fridays, extra journeys operate on Mondays, Tuesdays, Wednesdays and Fridays.  For more information about this bus service contact D&G Buses, dgbus.co.uk, or contact Traveline on 0871 200 22 33. |            |          |  |  |