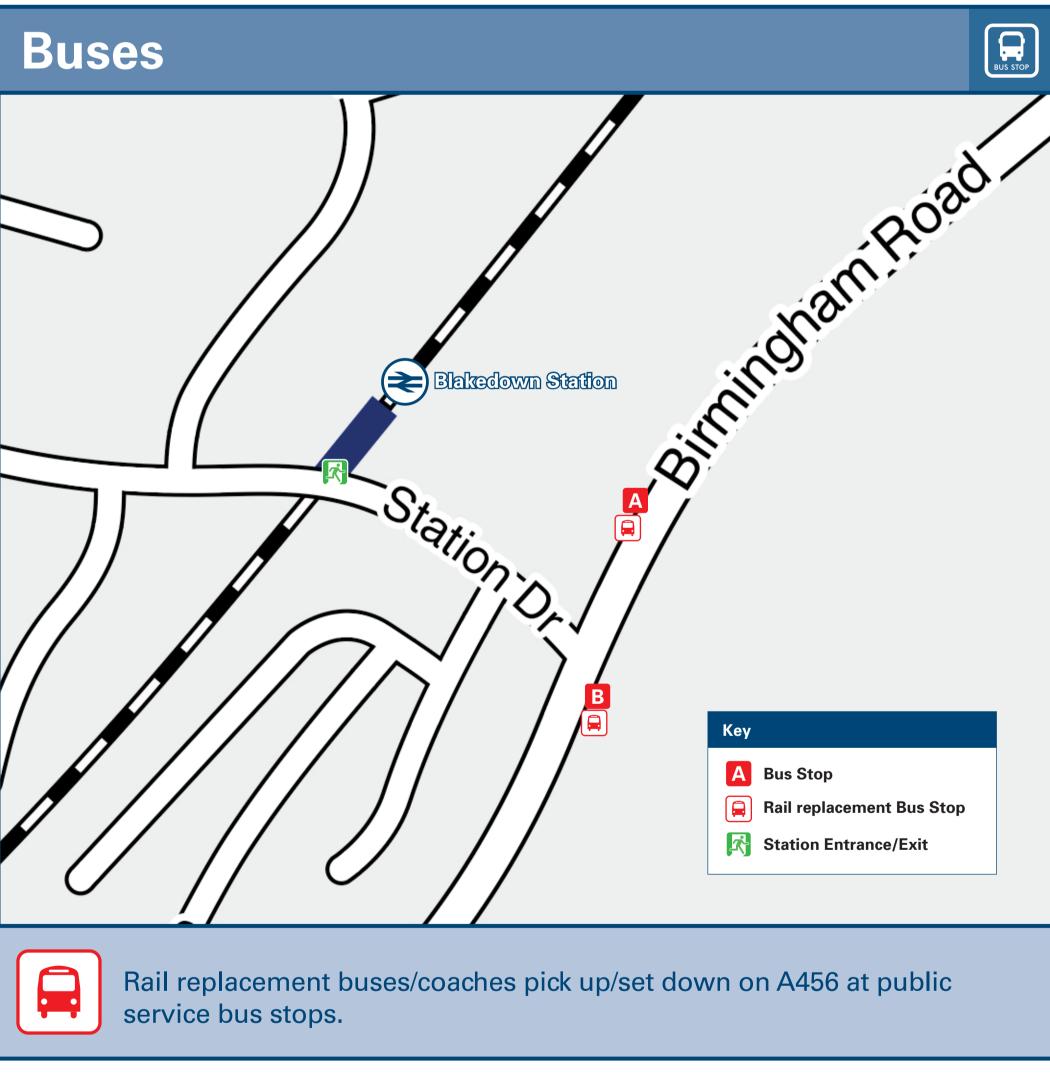

## Blakedown Station Onward Travel Information

| DESTINA         | ATION                                                                                                                                                                                                                                                                                                                              | BUS ROUTES | BUS STOP |  |
|-----------------|------------------------------------------------------------------------------------------------------------------------------------------------------------------------------------------------------------------------------------------------------------------------------------------------------------------------------------|------------|----------|--|
|                 |                                                                                                                                                                                                                                                                                                                                    |            |          |  |
| Greei           | nhill                                                                                                                                                                                                                                                                                                                              | 192        | В        |  |
| Hagle           | ey <b>⊜</b>                                                                                                                                                                                                                                                                                                                        | 192        | A        |  |
| Hales           | owen                                                                                                                                                                                                                                                                                                                               | 192        | A        |  |
| Hasb            | ury                                                                                                                                                                                                                                                                                                                                | 192        | A        |  |
| Hayle           | y Green                                                                                                                                                                                                                                                                                                                            | 192        | A        |  |
| Hurcott         |                                                                                                                                                                                                                                                                                                                                    | 192        | В        |  |
| Kidderminster 😂 |                                                                                                                                                                                                                                                                                                                                    | 192        | В        |  |
| West Hagley     |                                                                                                                                                                                                                                                                                                                                    | 192        | A        |  |
| Votes           | Bus route 192 operates an hourly daytime service Mondays to Saturdays only.  For bus times and other bus service enquiries, please contact Traveline on 0871 200 22 33 or contact the bus operator (see below):  Diamond Bus (for bus route 192) call 01562 561 220.  Direct trains operate to this destination from this Station. |            |          |  |