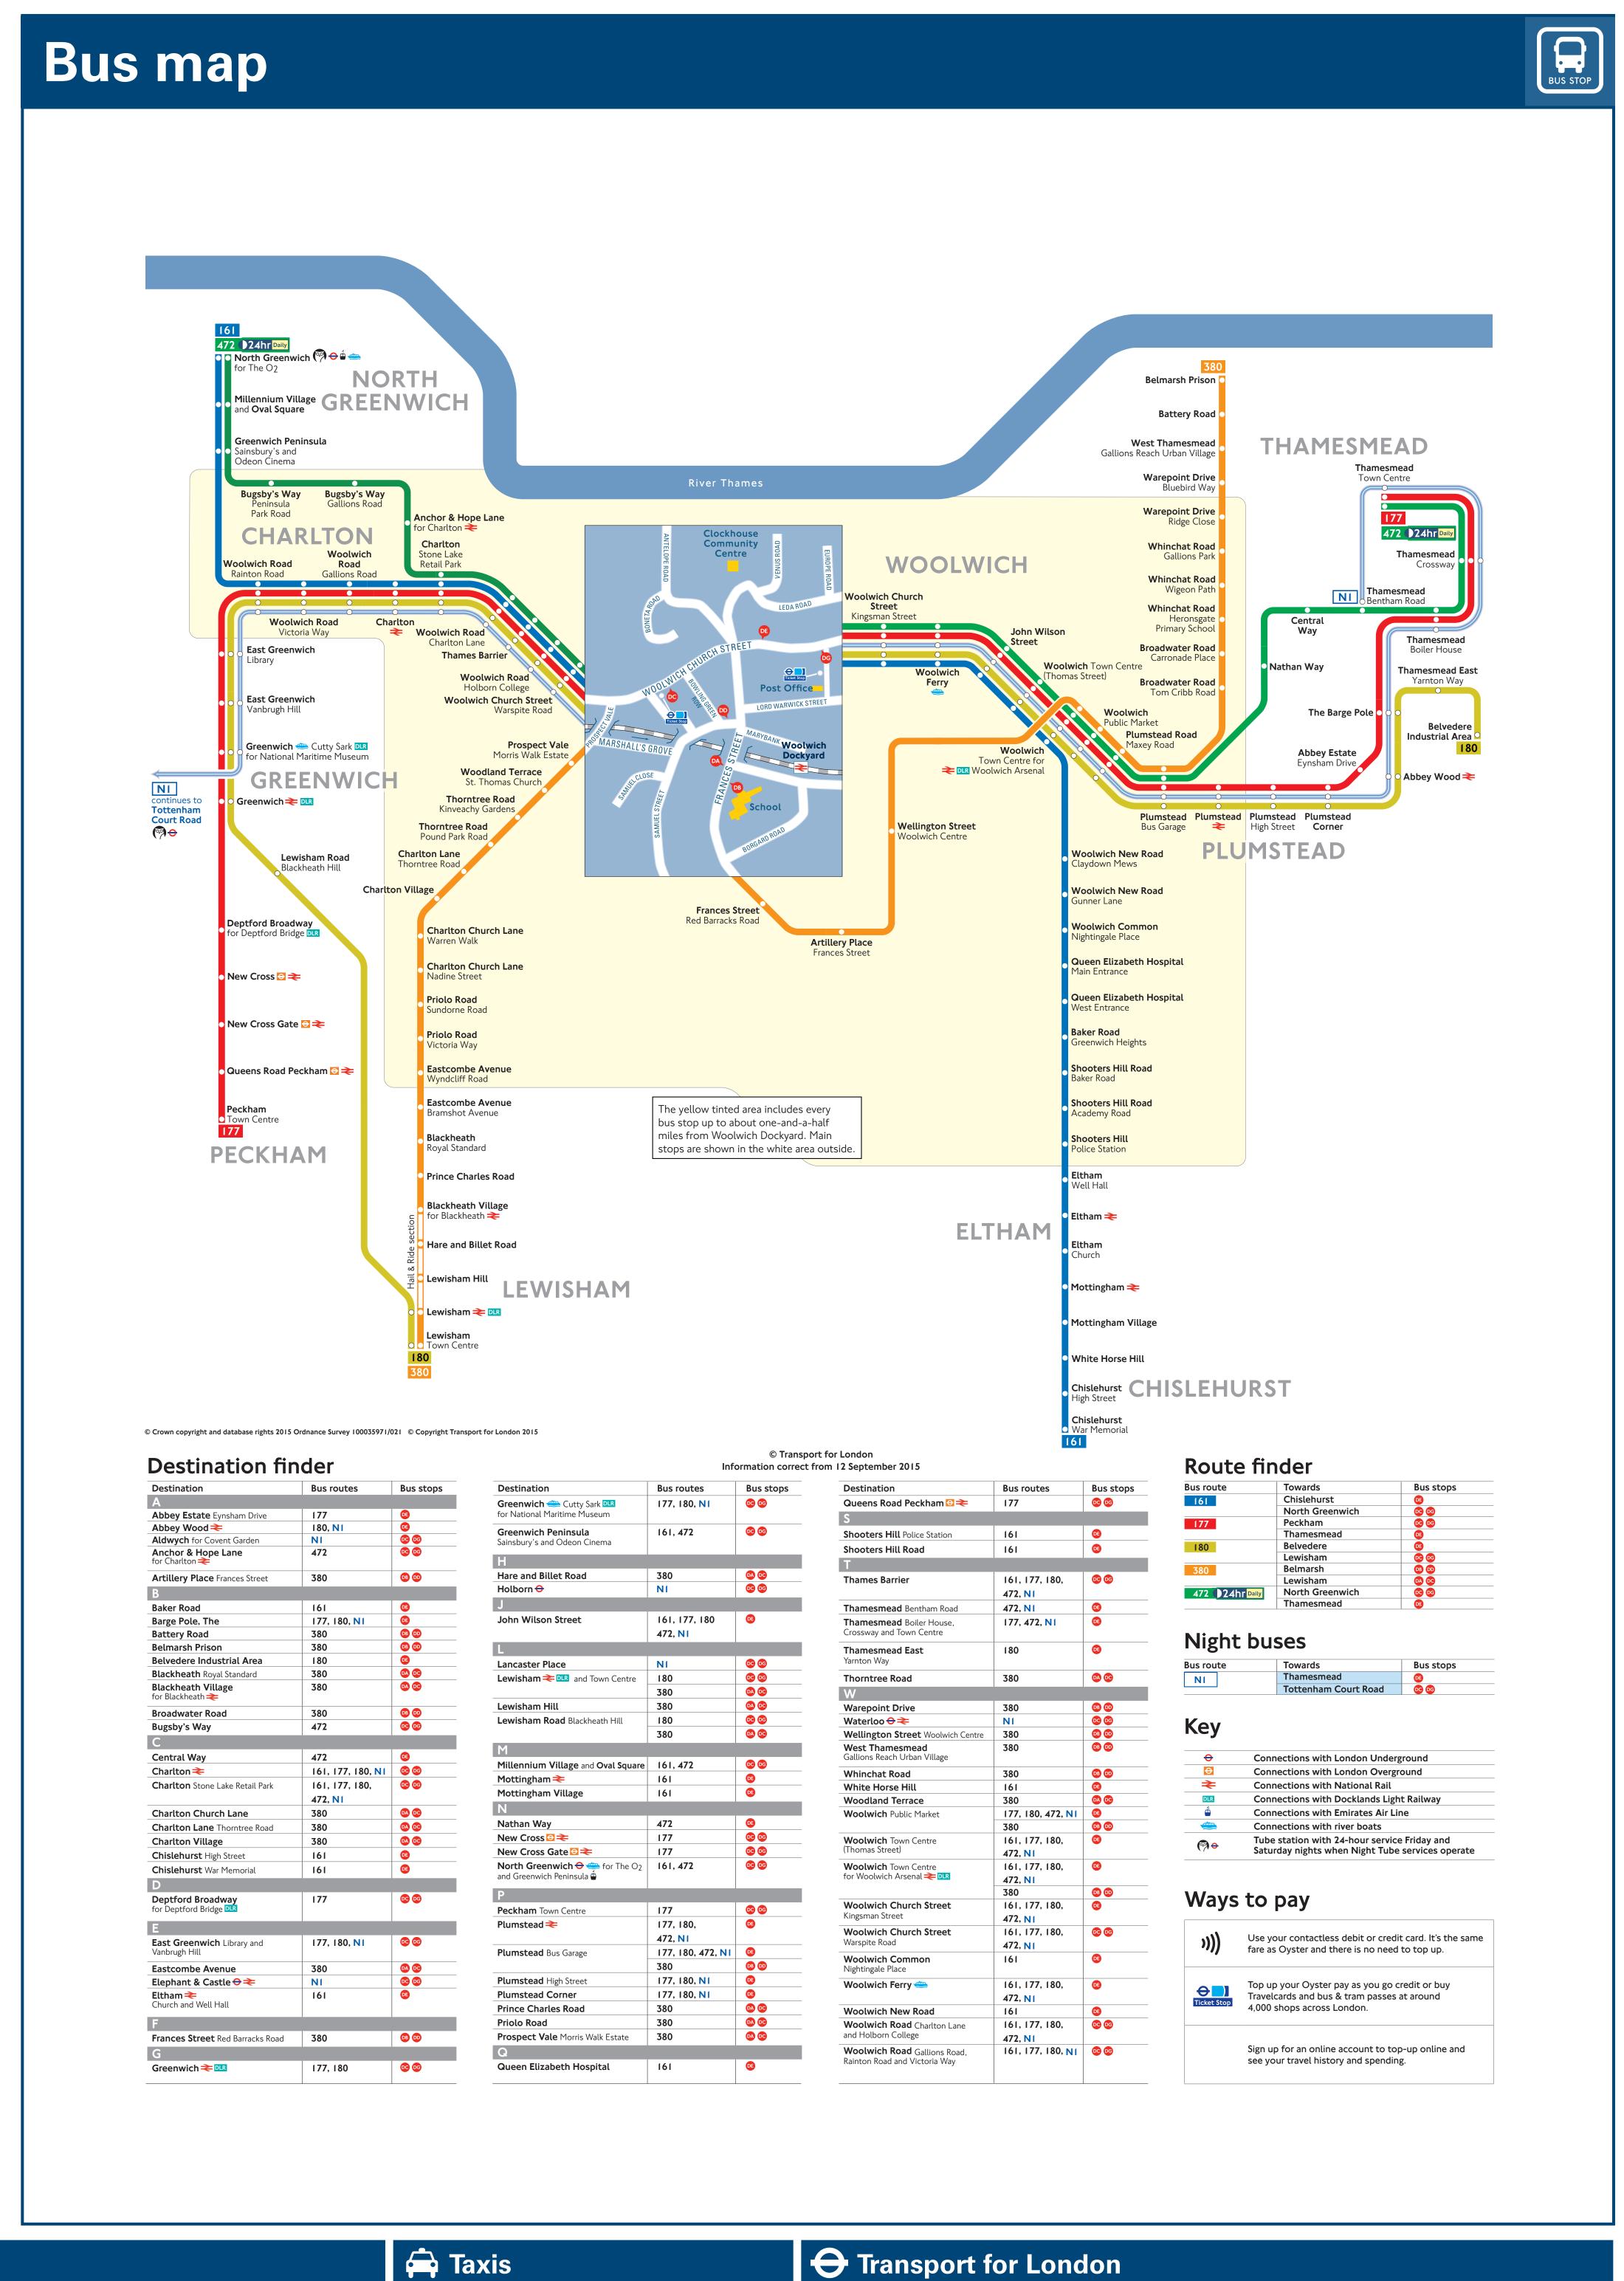

@nationalrailenq







Online

www.tfl.gov.uk

Book a London Taxi

Dial-A-Cab - 020 7253 5000

**Radio Taxis – 020 7272 0272** 

vary, so please check when booking.

There is a charge when booking by phone, and other terms and conditions may



24 hour Travel Information

ninute. Connections charges may apply.

For train times and fares. Calls from landlines are typically charged between 2p

and 10p per minute and calls from mobiles typically cost between 10p and 40p per

0343 222 1234

Text station name to the above number for live departure and arrival times direct to

your mobile. TrainTrackerTM texts cost 25p for each succesful response

Calls cost no more than calls to geographic numbers (01 or 02) and may be