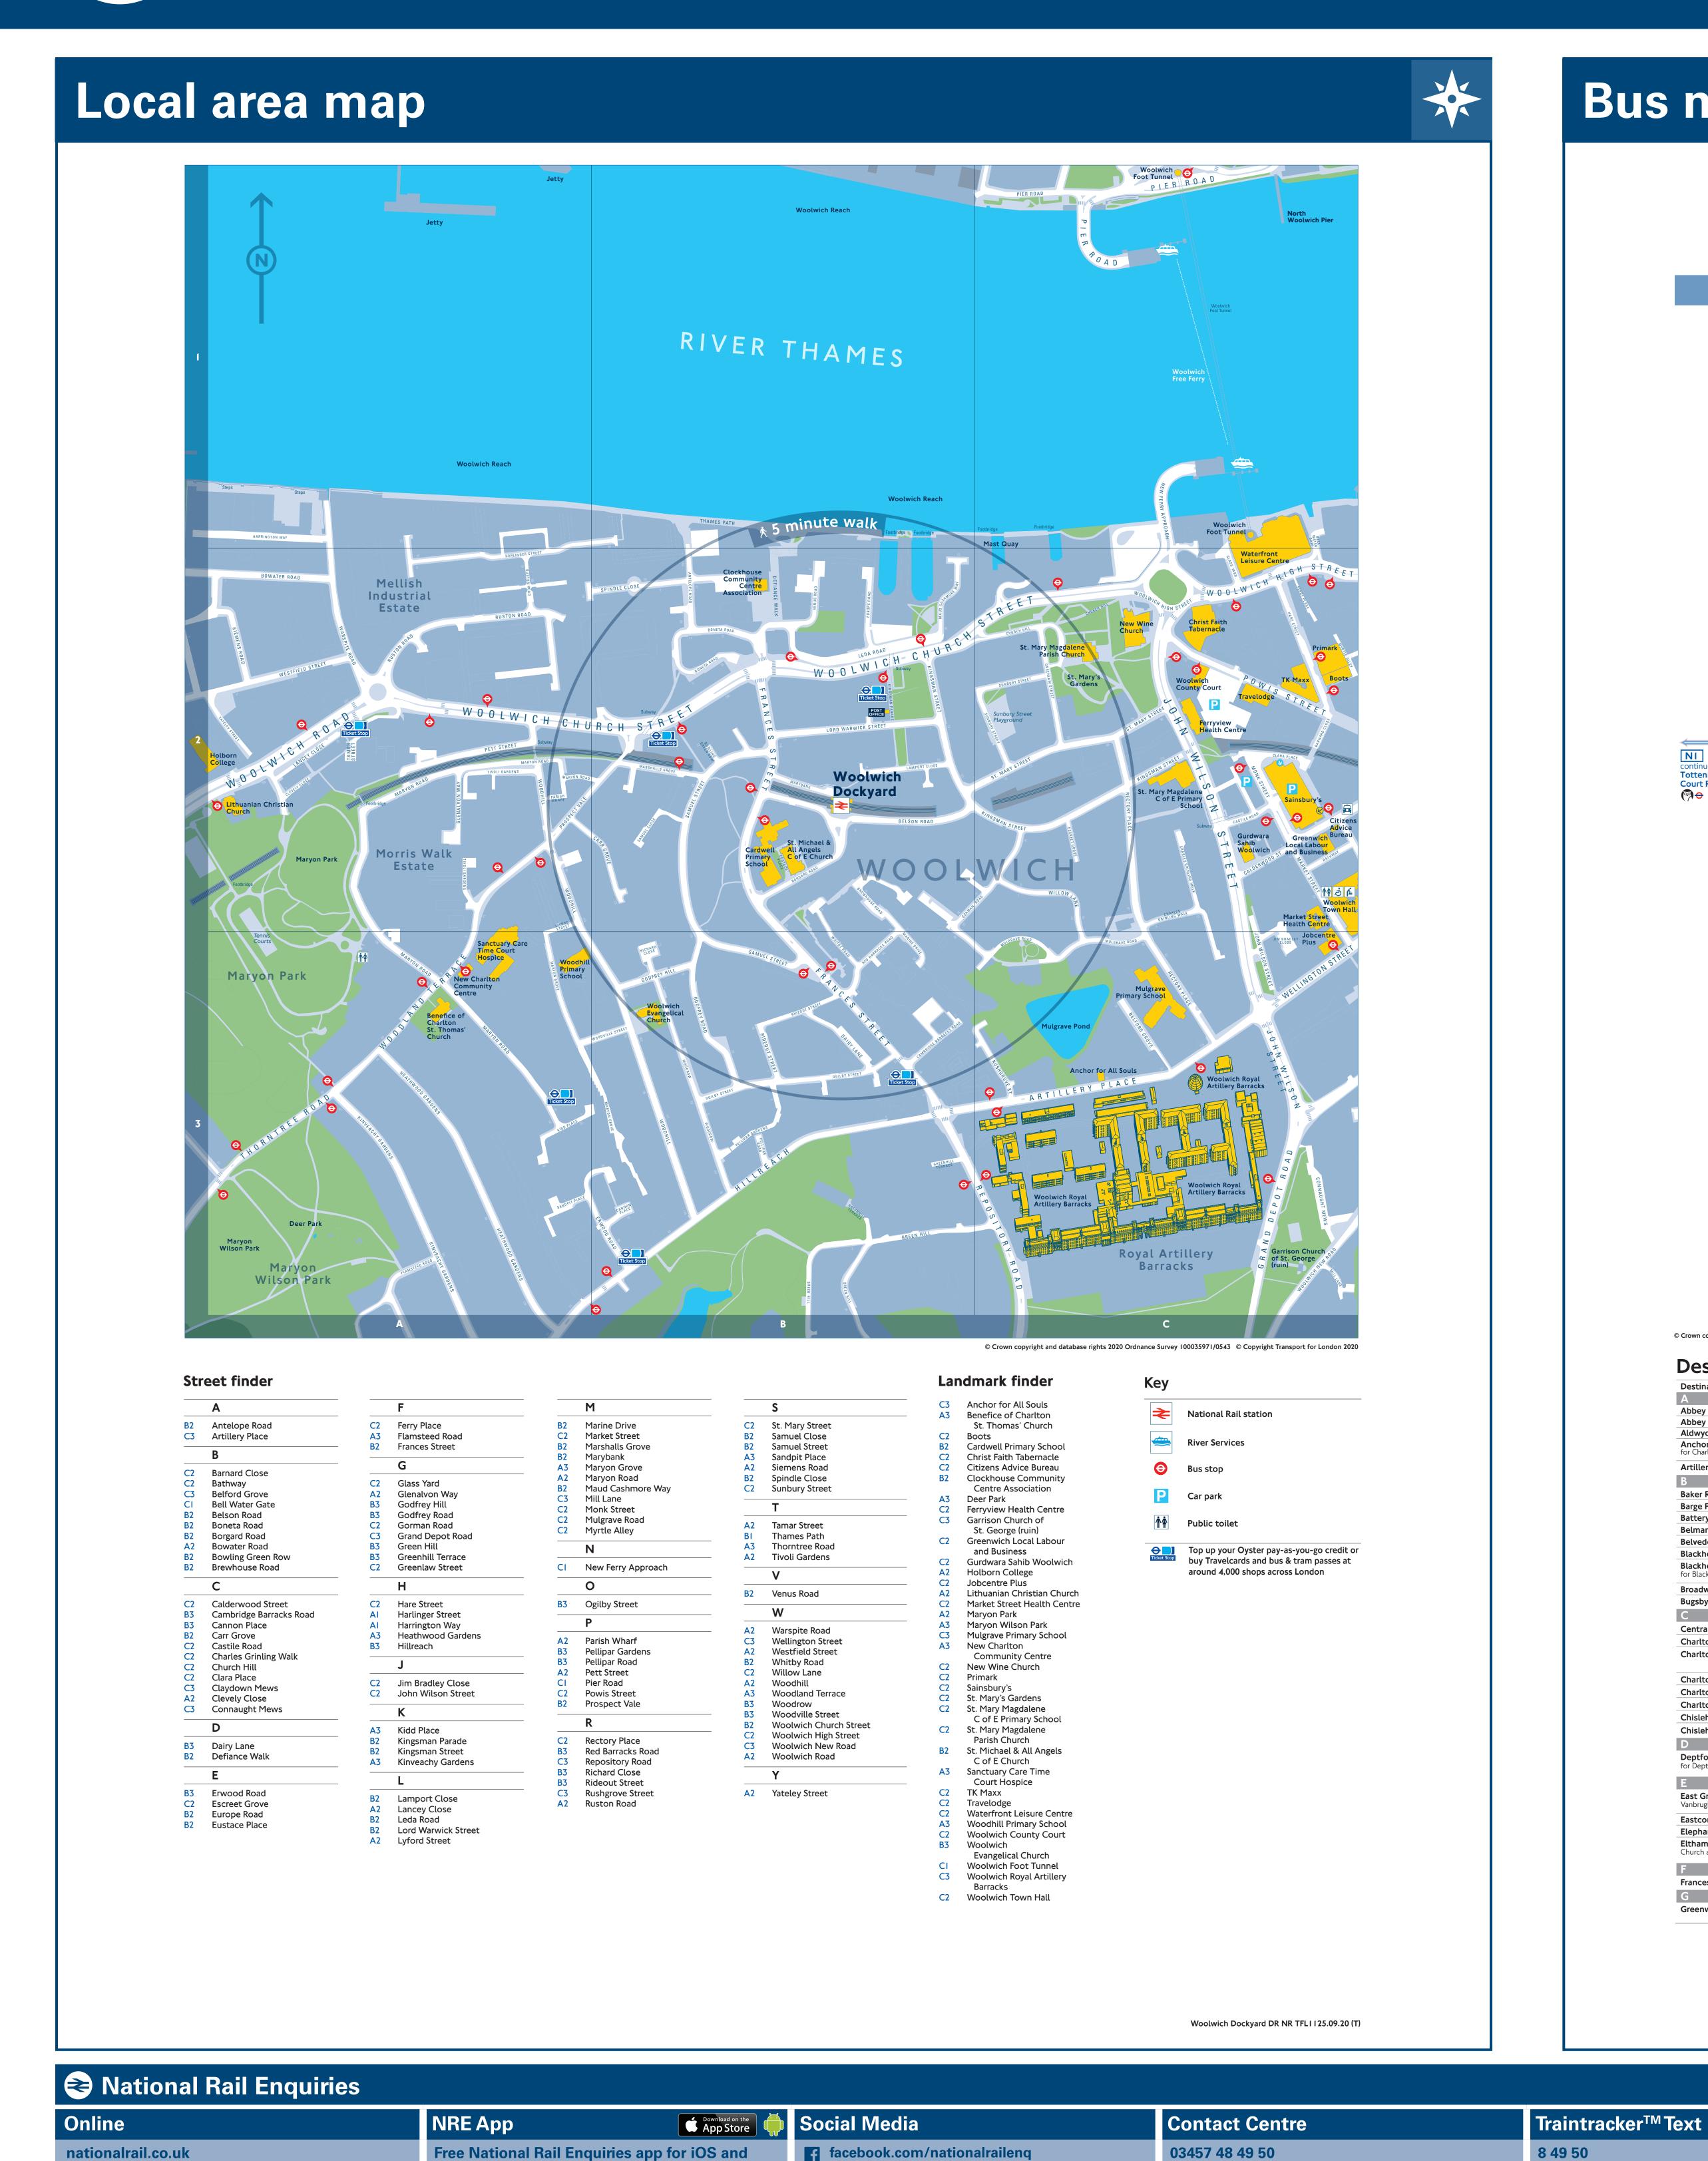

@nationalrailenq







Online

www.tfl.gov.uk

Book a London Taxi

Dial-A-Cab - 020 7253 5000

**Radio Taxis – 020 7272 0272** 

vary, so please check when booking.

There is a charge when booking by phone, and other terms and conditions may



24 hour Travel Information

ninute. Connections charges may apply.

For train times and fares. Calls from landlines are typically charged between 2p

and 10p per minute and calls from mobiles typically cost between 10p and 40p per

0343 222 1234

Text station name to the above number for live departure and arrival times direct to

your mobile. TrainTrackerTM texts cost 25p for each succesful response

Calls cost no more than calls to geographic numbers (01 or 02) and may be