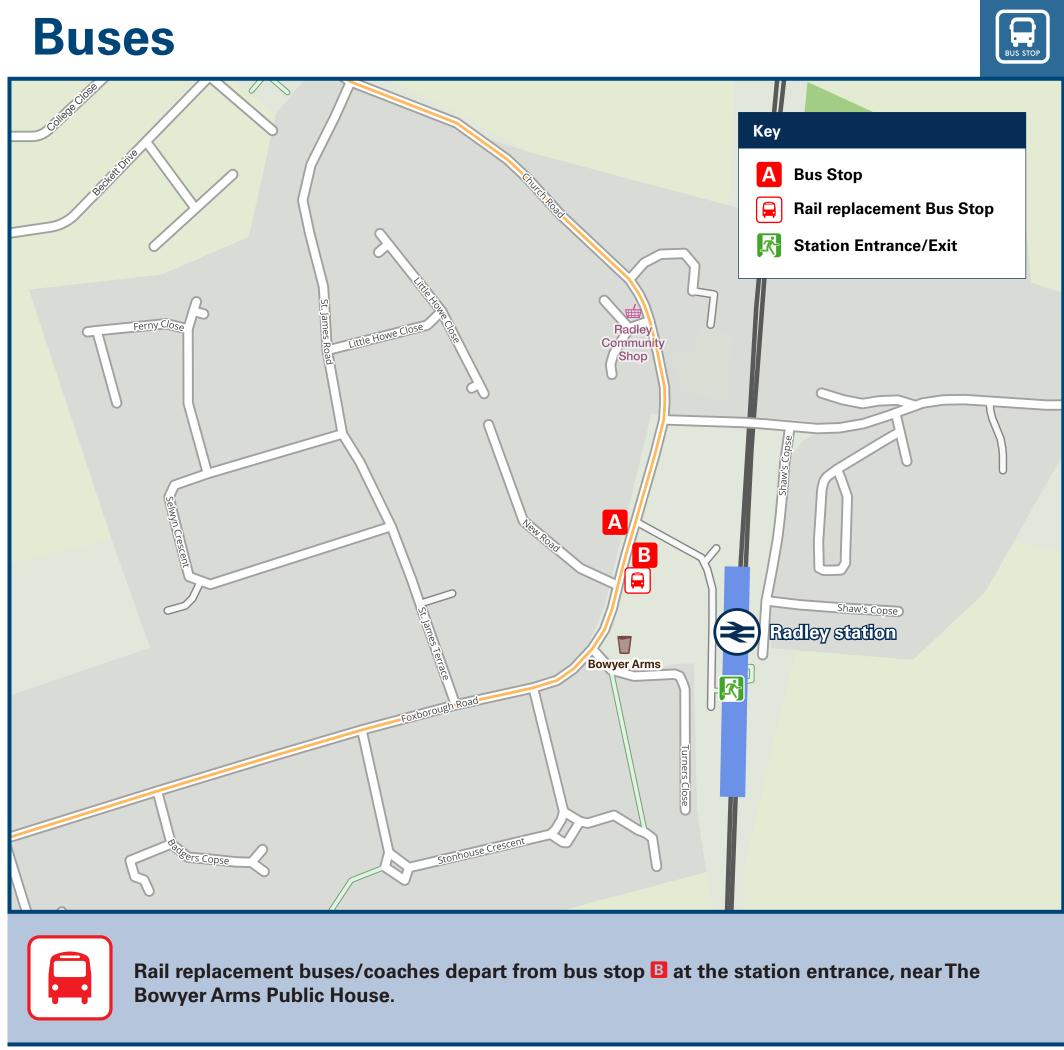

## Radley Station Onward Travel Information

| ESTINATION                                                                                                                                                                                                                                                                                                                                                                                                                                                                                                                                                                                                                                                                                                                                                                                                                                                                                                                                                                                                                                                                                                                                                                                                                                                                                                                                                                                                                                                                                                                                                                                                                                                                                                                                                                                                                                                                                                                                                                                                                                                                                                                     | BUS ROUTES                         | BUS STOP |
|--------------------------------------------------------------------------------------------------------------------------------------------------------------------------------------------------------------------------------------------------------------------------------------------------------------------------------------------------------------------------------------------------------------------------------------------------------------------------------------------------------------------------------------------------------------------------------------------------------------------------------------------------------------------------------------------------------------------------------------------------------------------------------------------------------------------------------------------------------------------------------------------------------------------------------------------------------------------------------------------------------------------------------------------------------------------------------------------------------------------------------------------------------------------------------------------------------------------------------------------------------------------------------------------------------------------------------------------------------------------------------------------------------------------------------------------------------------------------------------------------------------------------------------------------------------------------------------------------------------------------------------------------------------------------------------------------------------------------------------------------------------------------------------------------------------------------------------------------------------------------------------------------------------------------------------------------------------------------------------------------------------------------------------------------------------------------------------------------------------------------------|------------------------------------|----------|
| Abingdon (Radley Road)                                                                                                                                                                                                                                                                                                                                                                                                                                                                                                                                                                                                                                                                                                                                                                                                                                                                                                                                                                                                                                                                                                                                                                                                                                                                                                                                                                                                                                                                                                                                                                                                                                                                                                                                                                                                                                                                                                                                                                                                                                                                                                         | 35                                 | В        |
| Abingdon (Town Centre)                                                                                                                                                                                                                                                                                                                                                                                                                                                                                                                                                                                                                                                                                                                                                                                                                                                                                                                                                                                                                                                                                                                                                                                                                                                                                                                                                                                                                                                                                                                                                                                                                                                                                                                                                                                                                                                                                                                                                                                                                                                                                                         | 35                                 | В        |
| Kennington                                                                                                                                                                                                                                                                                                                                                                                                                                                                                                                                                                                                                                                                                                                                                                                                                                                                                                                                                                                                                                                                                                                                                                                                                                                                                                                                                                                                                                                                                                                                                                                                                                                                                                                                                                                                                                                                                                                                                                                                                                                                                                                     | 35                                 | A        |
| Oxford (Abingdon Road)                                                                                                                                                                                                                                                                                                                                                                                                                                                                                                                                                                                                                                                                                                                                                                                                                                                                                                                                                                                                                                                                                                                                                                                                                                                                                                                                                                                                                                                                                                                                                                                                                                                                                                                                                                                                                                                                                                                                                                                                                                                                                                         | 35                                 | A        |
| Oxford City Centre (Westgate Shopping Centre)                                                                                                                                                                                                                                                                                                                                                                                                                                                                                                                                                                                                                                                                                                                                                                                                                                                                                                                                                                                                                                                                                                                                                                                                                                                                                                                                                                                                                                                                                                                                                                                                                                                                                                                                                                                                                                                                                                                                                                                                                                                                                  | 35                                 | A        |
| Pebble Hill Mobile Park                                                                                                                                                                                                                                                                                                                                                                                                                                                                                                                                                                                                                                                                                                                                                                                                                                                                                                                                                                                                                                                                                                                                                                                                                                                                                                                                                                                                                                                                                                                                                                                                                                                                                                                                                                                                                                                                                                                                                                                                                                                                                                        | 35                                 | A        |
| Radley College                                                                                                                                                                                                                                                                                                                                                                                                                                                                                                                                                                                                                                                                                                                                                                                                                                                                                                                                                                                                                                                                                                                                                                                                                                                                                                                                                                                                                                                                                                                                                                                                                                                                                                                                                                                                                                                                                                                                                                                                                                                                                                                 | 10 minutes walk from this Station  |          |
|                                                                                                                                                                                                                                                                                                                                                                                                                                                                                                                                                                                                                                                                                                                                                                                                                                                                                                                                                                                                                                                                                                                                                                                                                                                                                                                                                                                                                                                                                                                                                                                                                                                                                                                                                                                                                                                                                                                                                                                                                                                                                                                                | 35                                 | A        |
| Sugworth Lane                                                                                                                                                                                                                                                                                                                                                                                                                                                                                                                                                                                                                                                                                                                                                                                                                                                                                                                                                                                                                                                                                                                                                                                                                                                                                                                                                                                                                                                                                                                                                                                                                                                                                                                                                                                                                                                                                                                                                                                                                                                                                                                  | 35                                 | A        |
| The Lawns                                                                                                                                                                                                                                                                                                                                                                                                                                                                                                                                                                                                                                                                                                                                                                                                                                                                                                                                                                                                                                                                                                                                                                                                                                                                                                                                                                                                                                                                                                                                                                                                                                                                                                                                                                                                                                                                                                                                                                                                                                                                                                                      | 35                                 | A        |
| Bus route 35 operates daily.  For bus times and the latest bus service information, pleas and B, or consult the printed timetables at the bus stops.  Oxford Bus Company (for bus route 35) www.oxfordbus.oxfordbus.oxfordbus.oxfordbus.oxfordbus.oxfordbus.oxfordbus.oxfordbus.oxfordbus.oxfordbus.oxfordbus.oxfordbus.oxfordbus.oxfordbus.oxfordbus.oxfordbus.oxfordbus.oxfordbus.oxfordbus.oxfordbus.oxfordbus.oxfordbus.oxfordbus.oxfordbus.oxfordbus.oxfordbus.oxfordbus.oxfordbus.oxfordbus.oxfordbus.oxfordbus.oxfordbus.oxfordbus.oxfordbus.oxfordbus.oxfordbus.oxfordbus.oxfordbus.oxfordbus.oxfordbus.oxfordbus.oxfordbus.oxfordbus.oxfordbus.oxfordbus.oxfordbus.oxfordbus.oxfordbus.oxfordbus.oxfordbus.oxfordbus.oxfordbus.oxfordbus.oxfordbus.oxfordbus.oxfordbus.oxfordbus.oxfordbus.oxfordbus.oxfordbus.oxfordbus.oxfordbus.oxfordbus.oxfordbus.oxfordbus.oxfordbus.oxfordbus.oxfordbus.oxfordbus.oxfordbus.oxfordbus.oxfordbus.oxfordbus.oxfordbus.oxfordbus.oxfordbus.oxfordbus.oxfordbus.oxfordbus.oxfordbus.oxfordbus.oxfordbus.oxfordbus.oxfordbus.oxfordbus.oxfordbus.oxfordbus.oxfordbus.oxfordbus.oxfordbus.oxfordbus.oxfordbus.oxfordbus.oxfordbus.oxfordbus.oxfordbus.oxfordbus.oxfordbus.oxfordbus.oxfordbus.oxfordbus.oxfordbus.oxfordbus.oxfordbus.oxfordbus.oxfordbus.oxfordbus.oxfordbus.oxfordbus.oxfordbus.oxfordbus.oxfordbus.oxfordbus.oxfordbus.oxfordbus.oxfordbus.oxfordbus.oxfordbus.oxfordbus.oxfordbus.oxfordbus.oxfordbus.oxfordbus.oxfordbus.oxfordbus.oxfordbus.oxfordbus.oxfordbus.oxfordbus.oxfordbus.oxfordbus.oxfordbus.oxfordbus.oxfordbus.oxfordbus.oxfordbus.oxfordbus.oxfordbus.oxfordbus.oxfordbus.oxfordbus.oxfordbus.oxfordbus.oxfordbus.oxfordbus.oxfordbus.oxfordbus.oxfordbus.oxfordbus.oxfordbus.oxfordbus.oxfordbus.oxfordbus.oxfordbus.oxfordbus.oxfordbus.oxfordbus.oxfordbus.oxfordbus.oxfordbus.oxfordbus.oxfordbus.oxfordbus.oxfordbus.oxfordbus.oxfordbus.oxfordbus.oxfordbus.oxfordbus.oxfordbus.oxfordbus.oxfordbus.oxfordbus.oxfordbus.oxfordbus.oxfordbus.oxfordbus.oxfordbus.oxfordbus.oxfordbus.oxfordbus.oxfordbus.oxfordbus.oxfordbus.oxfordbus.oxfo | . Or contact the bus operator (see |          |