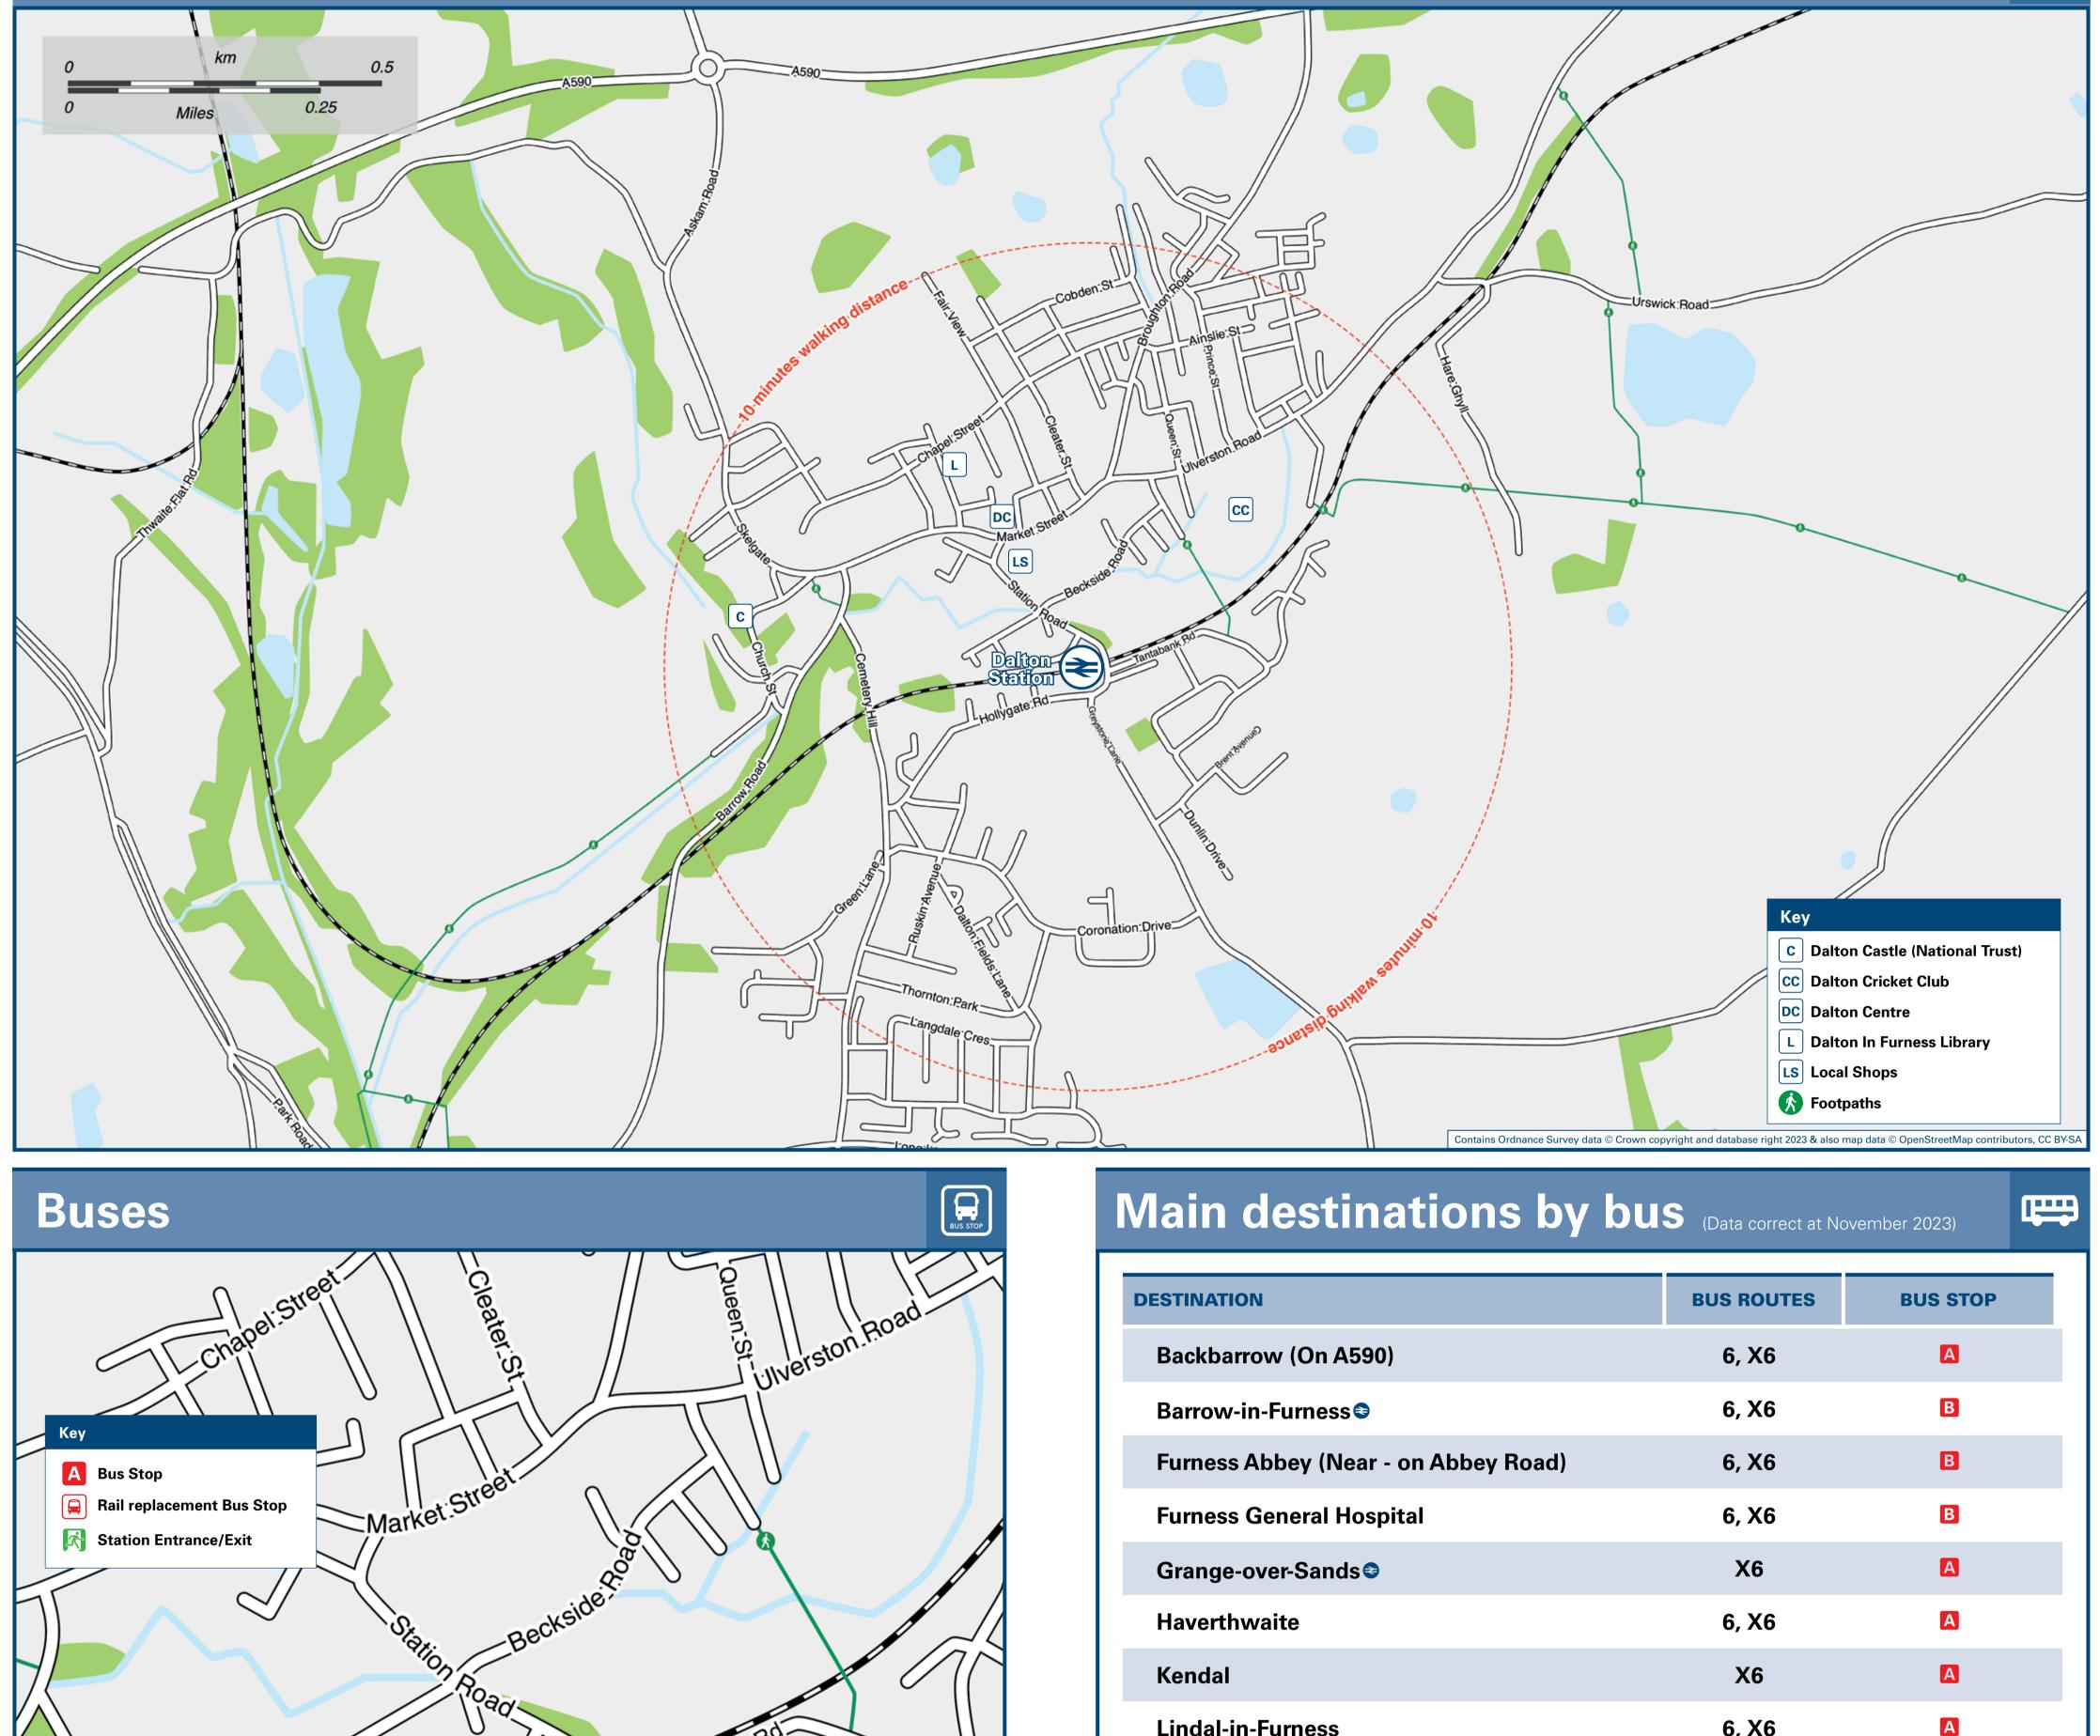

## Local area map

| Del:Street                                                                                                                                                                                                                                                          | Clea                                          | Quee                                |                       | DESTINATION                                                                                                               | I                                           |                                                                                                                                 | BUS ROUTES | BUS STOP                                                                       |
|---------------------------------------------------------------------------------------------------------------------------------------------------------------------------------------------------------------------------------------------------------------------|-----------------------------------------------|-------------------------------------|-----------------------|---------------------------------------------------------------------------------------------------------------------------|---------------------------------------------|---------------------------------------------------------------------------------------------------------------------------------|------------|--------------------------------------------------------------------------------|
| [Chaper.]                                                                                                                                                                                                                                                           | Cleater.St                                    | Si Roao                             |                       | Backbarro                                                                                                                 | ow (On A590)                                |                                                                                                                                 | 6, X6      | A                                                                              |
| Key                                                                                                                                                                                                                                                                 |                                               |                                     |                       | Barrow-in                                                                                                                 | -Furness 😂                                  |                                                                                                                                 | 6, X6      | B                                                                              |
| A Bus Stop                                                                                                                                                                                                                                                          |                                               |                                     |                       | Furness A                                                                                                                 | bbey (Near -                                | on Abbey Road)                                                                                                                  | 6, X6      | B                                                                              |
| Rail replacement Bus Stop   Station Entrance/Exit                                                                                                                                                                                                                   | Market.Street                                 |                                     |                       | Furness G                                                                                                                 | eneral Hospit                               | tal                                                                                                                             | 6, X6      | В                                                                              |
|                                                                                                                                                                                                                                                                     |                                               |                                     |                       | Grange-ov                                                                                                                 | ver-Sands 😂                                 |                                                                                                                                 | X6         | A                                                                              |
| $1 \sim $                                                                                                                                                                                                                                                           | Capito Beckside 200                           |                                     |                       | Haverthw                                                                                                                  | aite                                        |                                                                                                                                 | 6, X6      | Α                                                                              |
|                                                                                                                                                                                                                                                                     | "On Poor                                      |                                     | 71                    | Kendal                                                                                                                    |                                             |                                                                                                                                 | X6         | А                                                                              |
|                                                                                                                                                                                                                                                                     | 1 Va                                          | hank Ro                             |                       | Lindal-in-                                                                                                                | Furness                                     |                                                                                                                                 | 6, X6      | A                                                                              |
| Cen S                                                                                                                                                                                                                                                               | Tanta                                         |                                     | $\mathbf{S}$          | Newby Br                                                                                                                  | idge                                        |                                                                                                                                 | 6, X6      | A                                                                              |
| nete                                                                                                                                                                                                                                                                |                                               |                                     |                       | South La                                                                                                                  | kes Safari Zoo                              |                                                                                                                                 | 6, X6      | A                                                                              |
|                                                                                                                                                                                                                                                                     | ollygate: Rd Rd                               |                                     |                       | Swarthmo                                                                                                                  | oor                                         |                                                                                                                                 | 6, X6      | Α                                                                              |
| Rail replacement bu                                                                                                                                                                                                                                                 | uses will depart from the bus s               | Brent Avenue<br>Stops on Station Ro |                       | Notes For                                                                                                                 | vices 6 and X6 opera<br>bus times please se | ate daily to Barrow, Windermere and UI<br>se bus stop timetables or contact Traveli<br>e to this destination from this station. |            |                                                                                |
| Taxis Dalton station has no taxi rank or cab office. Advance booking is essential, please consider using the following local operators: (Inclusion of this number doesn't represent any endorsement of the taxi firm)   Further information about all onward travel |                                               |                                     | 01229 434 343 01229 4 |                                                                                                                           | 7 Taxis Barrow<br>29 474 747                | 01229 586 666                                                                                                                   |            |                                                                                |
| Local Cycle Info                                                                                                                                                                                                                                                    | National Cycle Info                           | Bus T                               |                       |                                                                                                                           | NextBuses                                   |                                                                                                                                 | PlusBus    | Pluse                                                                          |
| www.westmorlandandfurness.gov.uk/p<br>streets-and-transport/active-travel<br>For more information about cycle routes.                                                                                                                                               | Sustrans is the UK's leading sustainable tran | displays at                         | bus 🐧 🏌               | bort info<br>www.traveline.info<br>0871 200 22 33<br>Calls cost 12p per minute<br>plus your phone company's access charge |                                             | s times for your stop.<br>y entering a postcode, street & town or a stop                                                        |            | that you buy with your train ticket. It<br>ound your chosen town, on participa |
| National Rail Enquiries                                                                                                                                                                                                                                             | NRE App                                       | Social Media                        |                       | Alert Me                                                                                                                  |                                             | Contact Centre                                                                                                                  | PlusBil    | (e                                                                             |
| nationalrail.co.uk                                                                                                                                                                                                                                                  |                                               |                                     | ionalrailenq          |                                                                                                                           |                                             |                                                                                                                                 |            | ail.co.uk/plusbike                                                             |

This poster shows details of popular destinations and main, frequent bus routes. Additional services may run, so please check with Traveline or see posters at local bus stops. Whilst considerable care has been taken to ensure the information contained on this poster is correct and accurate, National Rail cannot accept responsibility for any loss or inconvenience caused by any errors or omissions, or for loss, damage, injury or inconvenience relating to the cancellation, alteration, delay or diversion of a service. For any feedback, please e-mail comments@onwardtravelposters.com