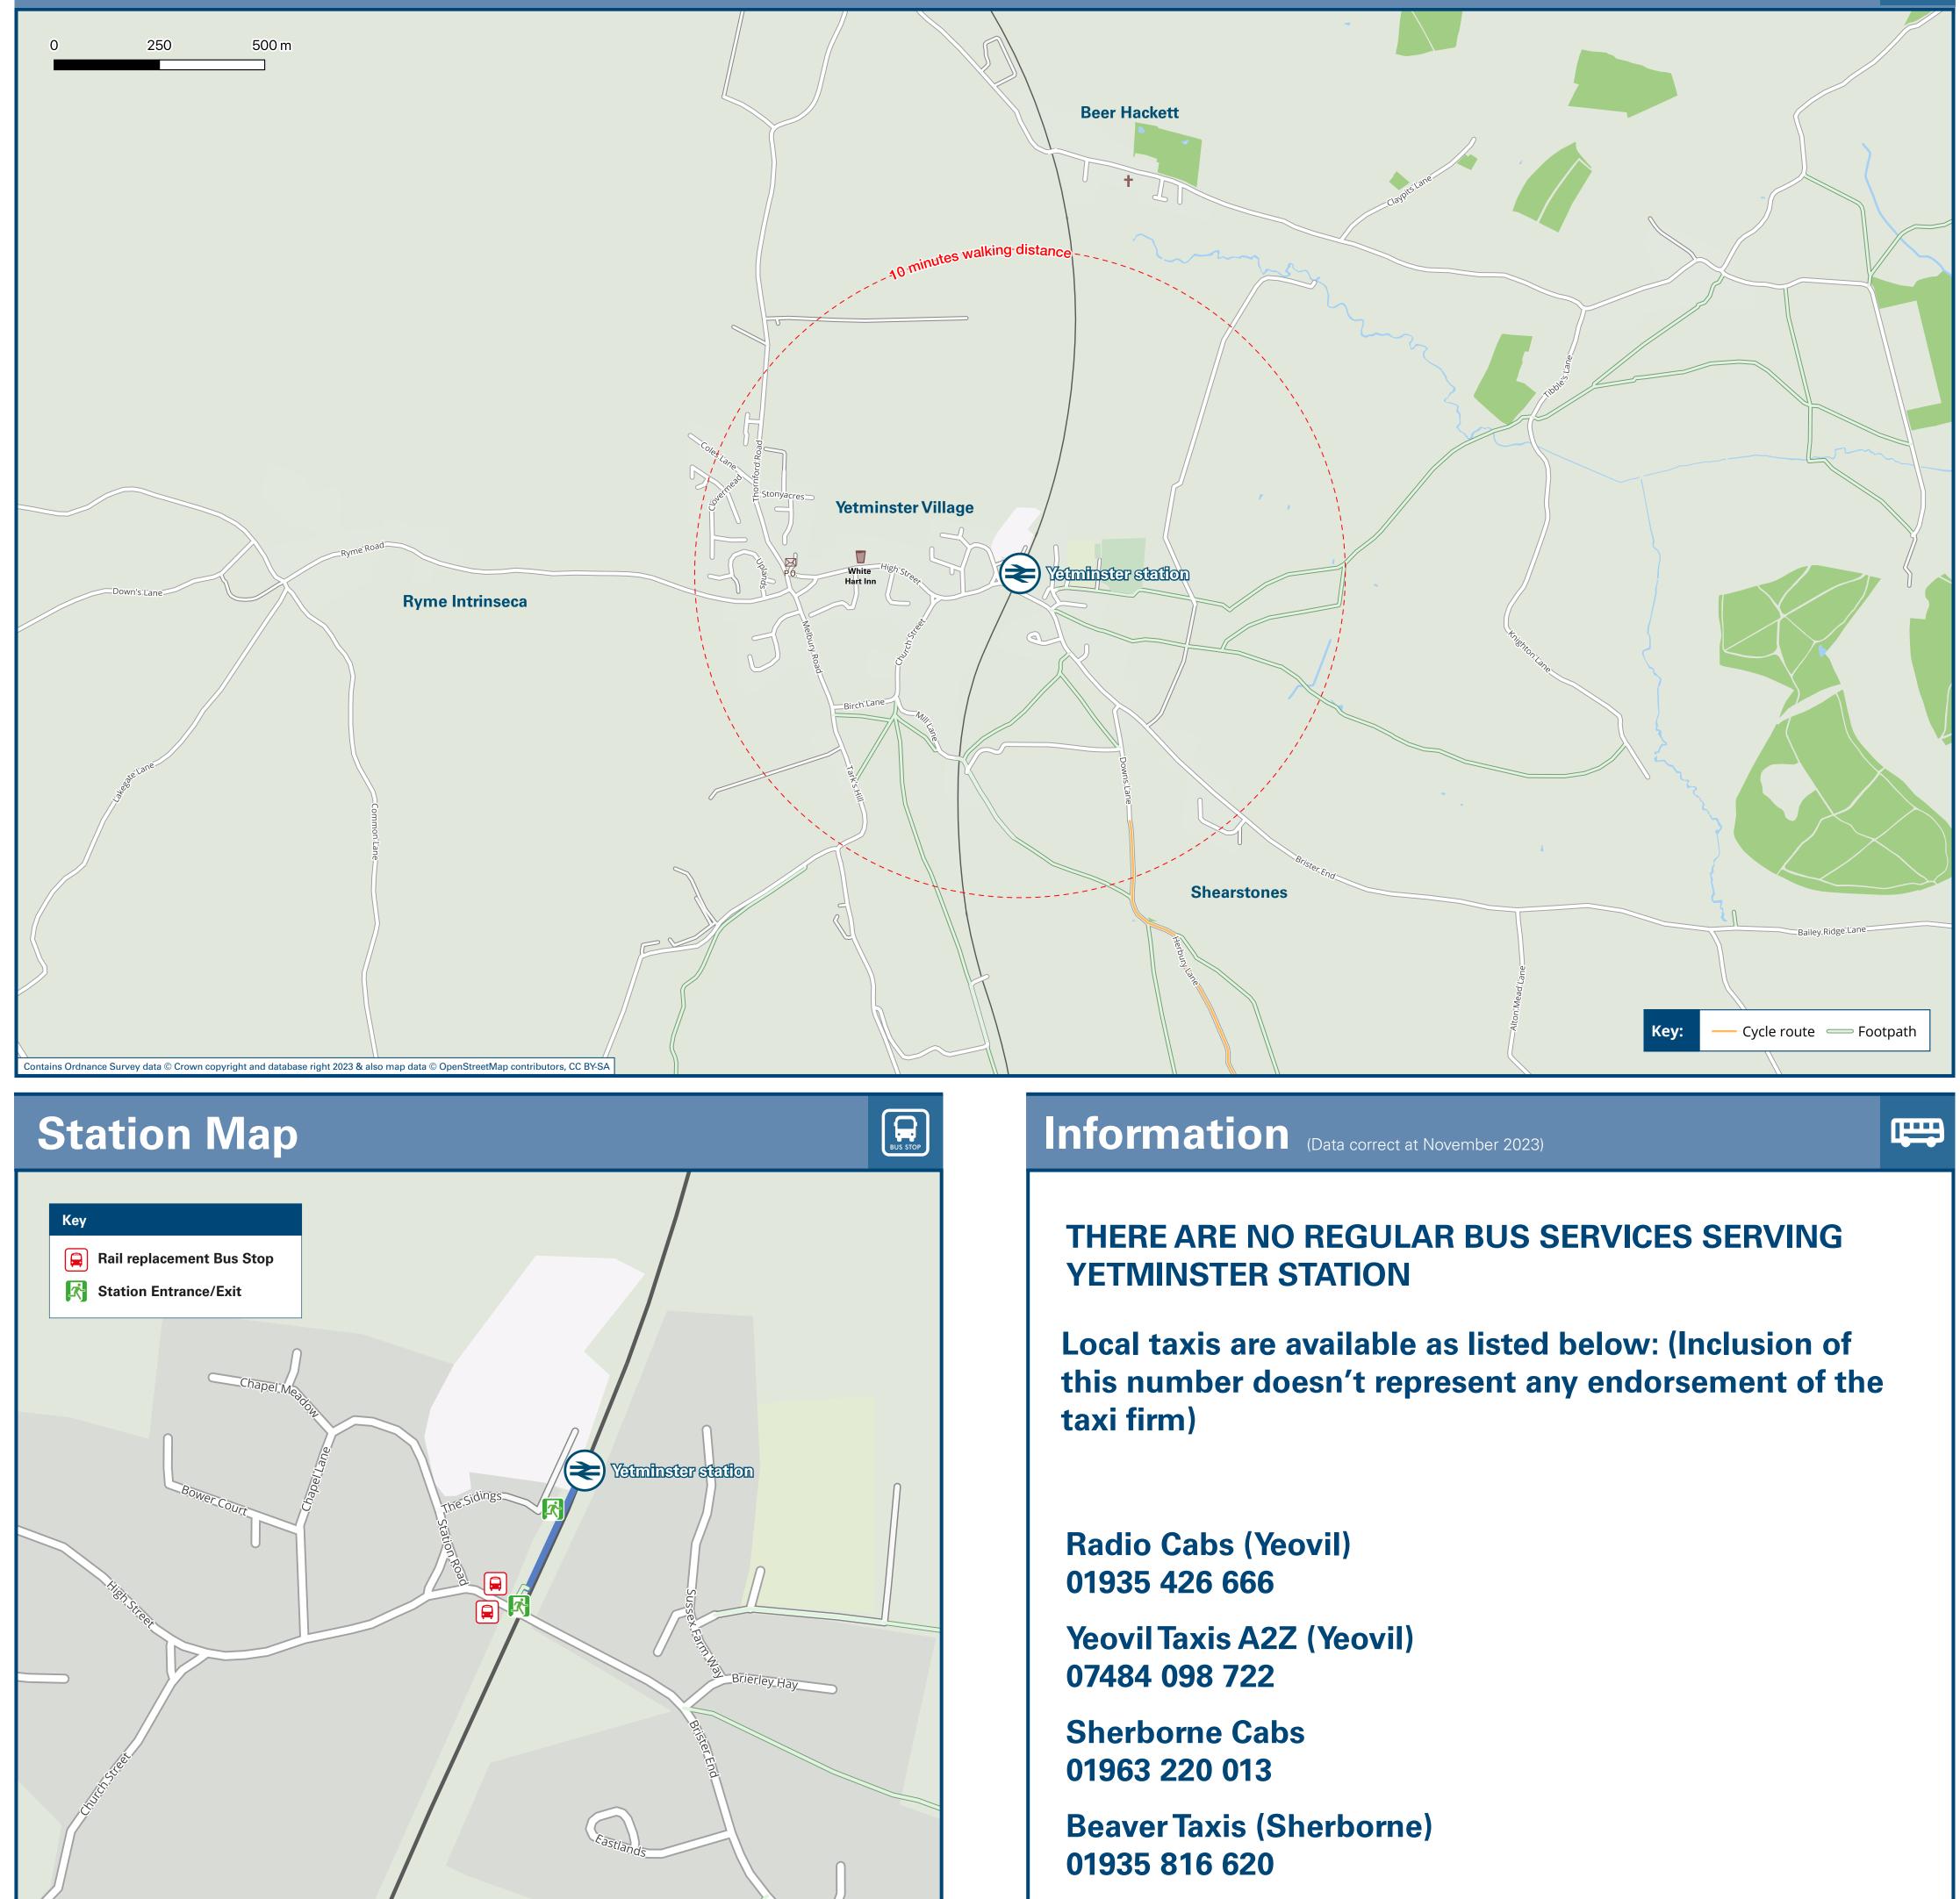

## Local area map

Rail replacement buses/coaches will depart from the main road adjacent to steps that access the platform.

| Further information | n about all onward travel                               |                     |                                                                      |                                                                                                                                                                                             |  |                                                                                                                                  |                                                                                                              |                                                      |  |
|---------------------|---------------------------------------------------------|---------------------|----------------------------------------------------------------------|---------------------------------------------------------------------------------------------------------------------------------------------------------------------------------------------|--|----------------------------------------------------------------------------------------------------------------------------------|--------------------------------------------------------------------------------------------------------------|------------------------------------------------------|--|
| Local Cycle Info    | National Cycle Info                                     | National Cycle Info |                                                                      | BusTimes                                                                                                                                                                                    |  | mobi                                                                                                                             | PlusBus                                                                                                      | PlusBus                                              |  |
| www.dorsetcouncil.g | Sustrans is the UK's leading sustainable to             | ransport charity.   | See timetable<br>displays at bus<br>stops.<br>trave<br>public transp |                                                                                                                                                                                             |  | Is times for your stop.<br>by entering a postcode, street & town or a stop                                                       | plusbus.info<br>A discount price 'bus pass' that you bur<br>you unlimited bus travel around your c<br>buses. |                                                      |  |
| Online              |                                                         |                     | dia                                                                  | Alert Me                                                                                                                                                                                    |  | Contact Centre                                                                                                                   | PlusBike                                                                                                     | P &<br>plus <b>bike</b>                              |  |
| nationalrail.co.uk  | Free National Rail Enquiries app<br>for iOS and Android |                     |                                                                      | om/nationalrailenq<br>railenq<br>railenq<br>You can sign up to Alert Me messag<br>Rail Enquiries website where you can<br>platform notifications directly to you<br>nationalrail.co.uk/aler |  | can receive train and<br>your smart phone. Calls cost no more than calls to geographic numbers<br>(01 or 02) and may be recorded |                                                                                                              | nationalrail.co.uk/plusbike<br>For more information. |  |