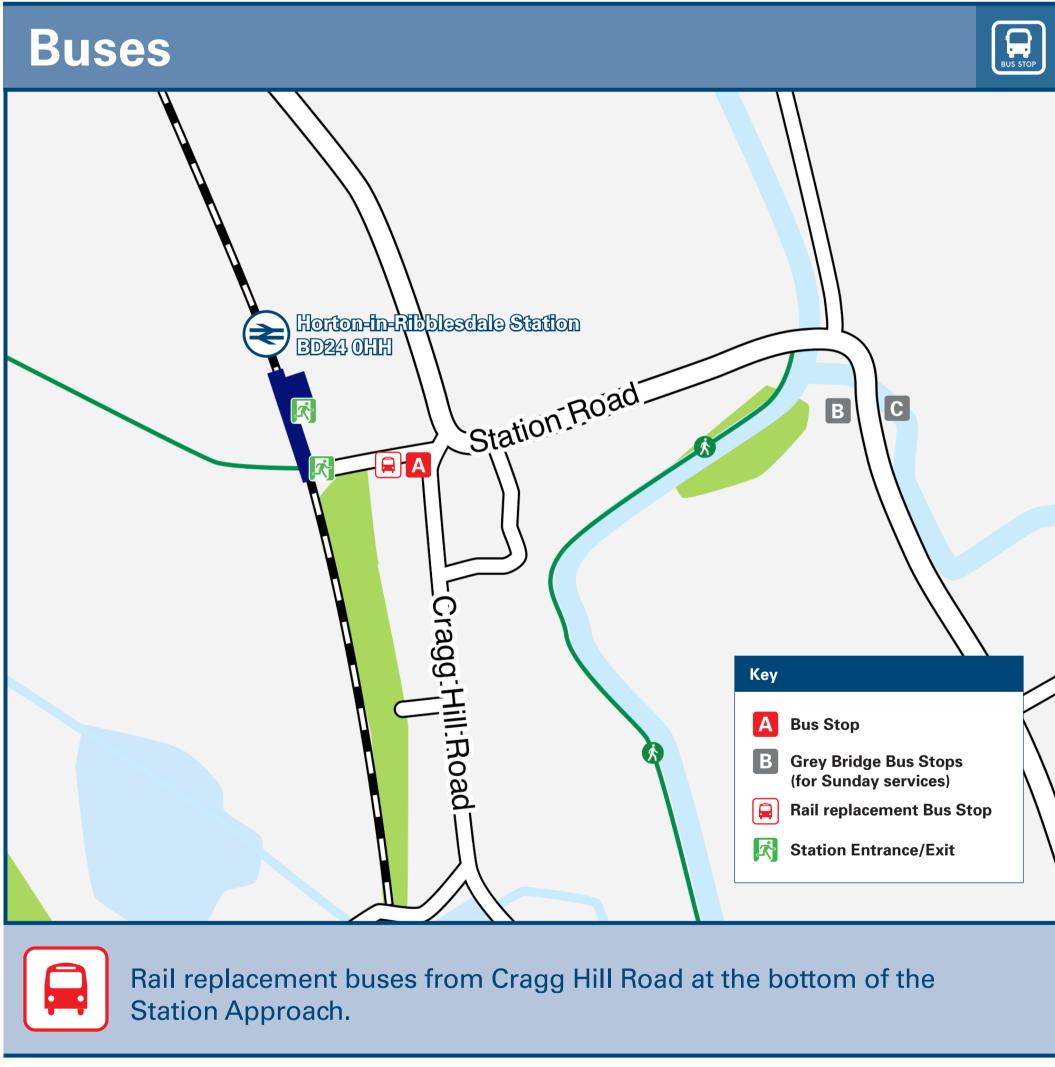

## Horton-In-Ribblesdale Station

## Onward Travel Information







**Taxis** 

nationalrail.co.uk

Horton-in-Ribblesdale Station has no taxi rank or cab office. Advance booking is essential, please consider using the following local operators: (Inclusion of this number doesn't represent any endorsement of the taxi firm)

Austwick Taxis 015242 51364

**Settle Taxis 01729 822 219** 

| Further information ab                                                                                                 | out all onward travel |                                                                             |      |                                                                                                                                             |     |