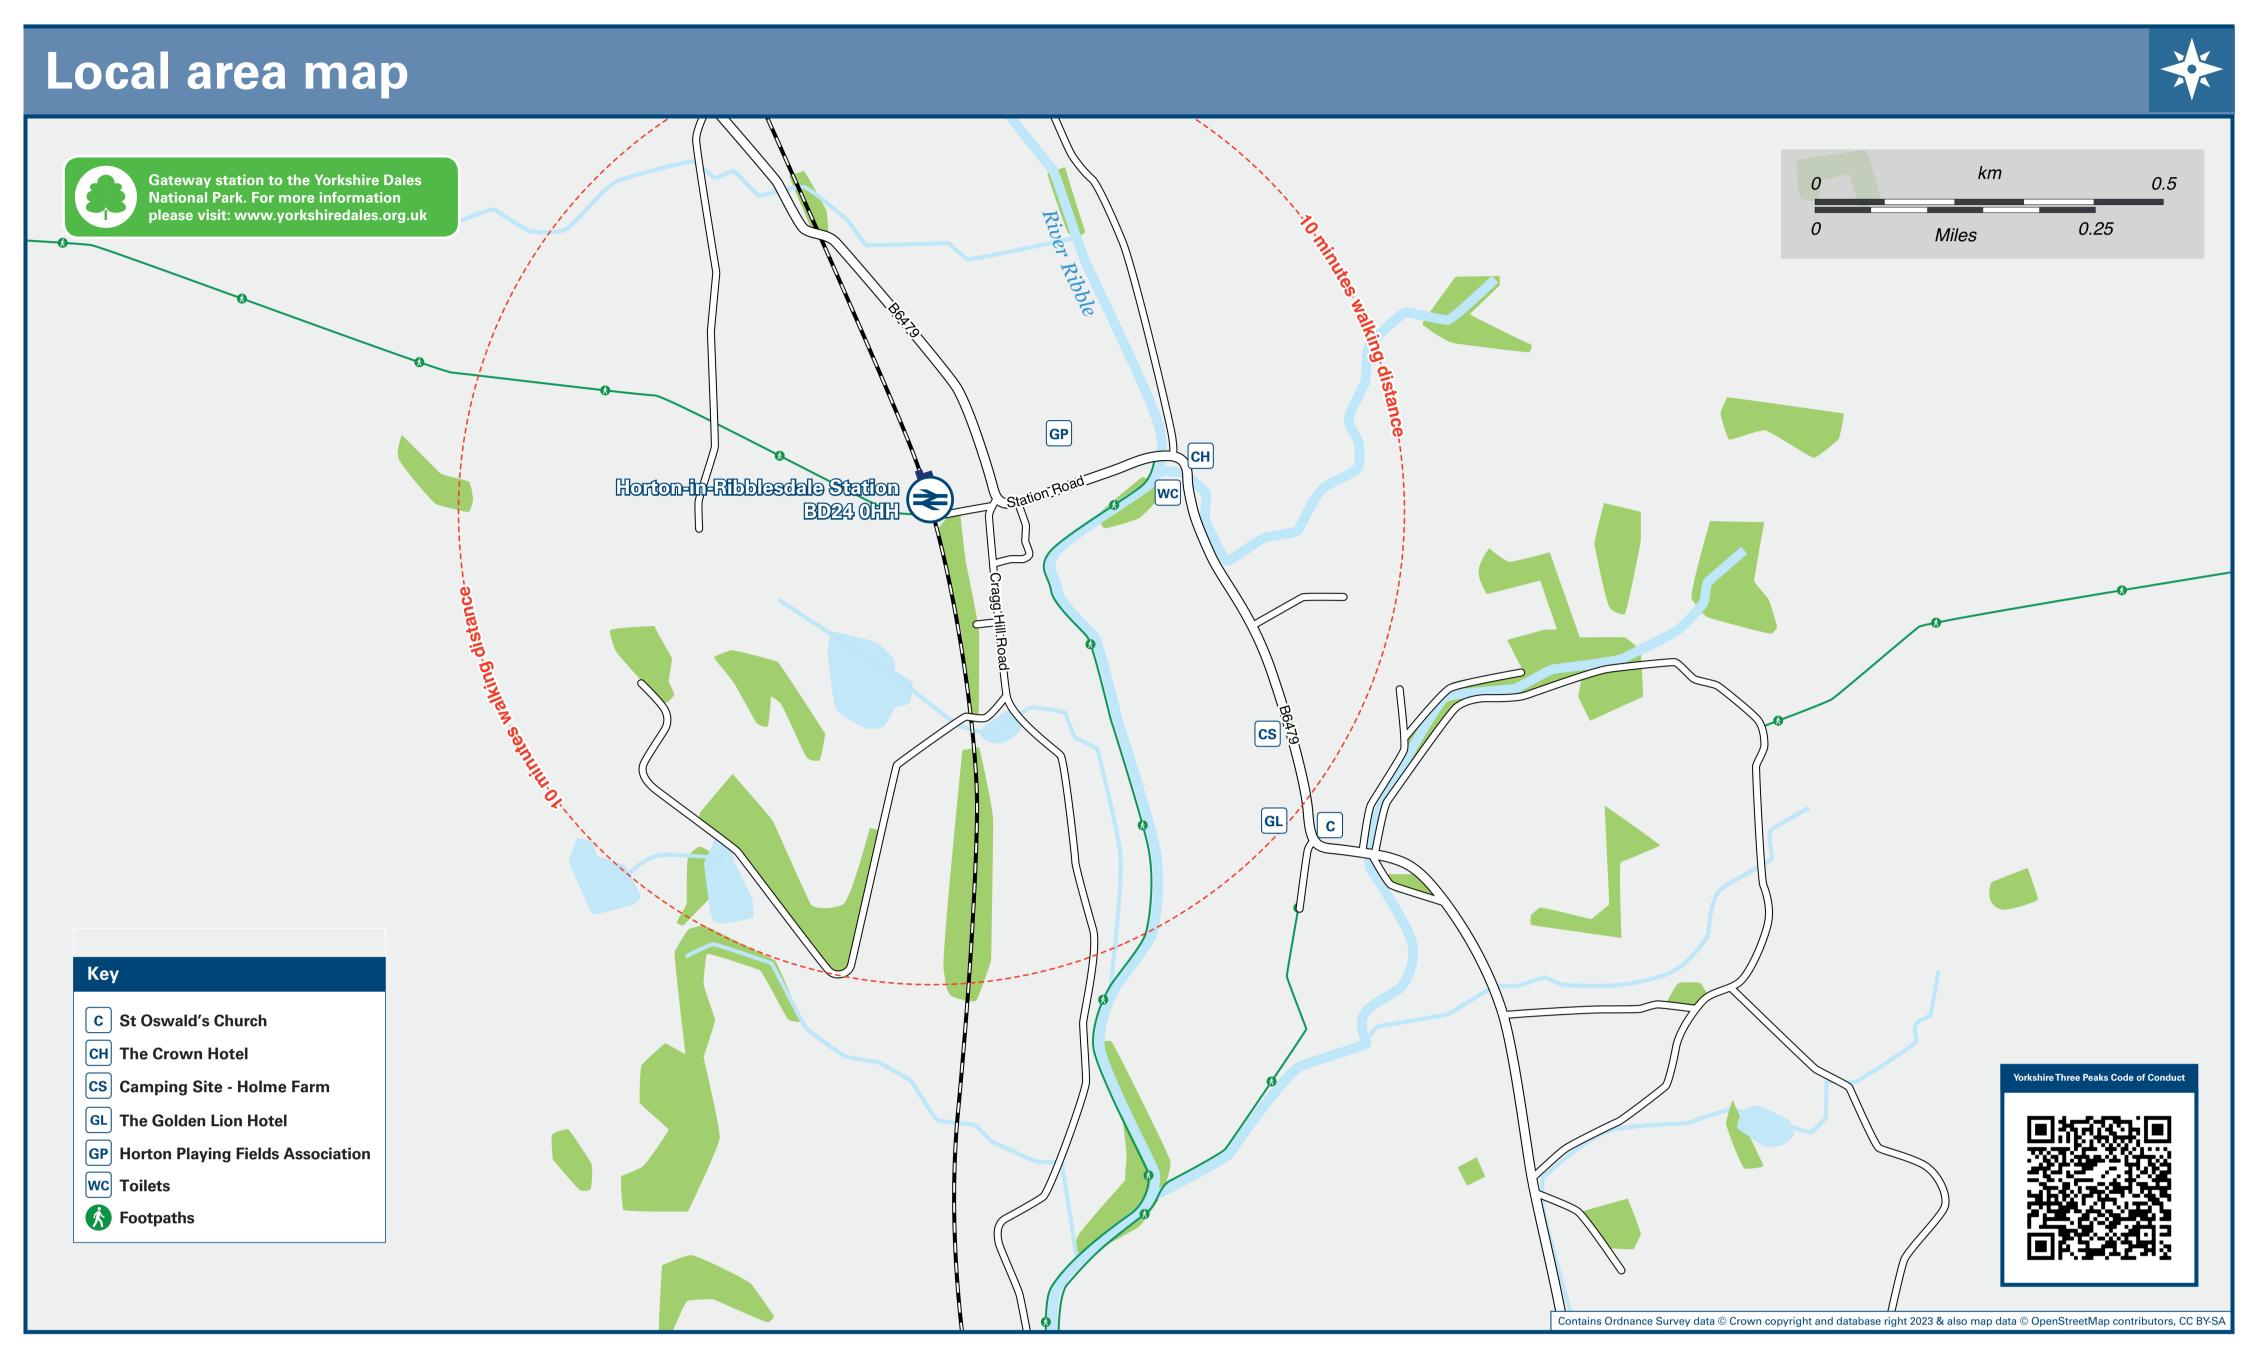

## Horton-In-Ribblesdale Station

## Onward Travel Information







**Taxis** 

nationalrail.co.uk

Horton-in-Ribblesdale Station has no taxi rank or cab office. Advance booking is essential, please consider using the following local operators: (Inclusion of this number doesn't represent any endorsement of the taxi firm)

Austwick Taxis 015242 51364

**Settle Taxis 01729 822 219** 

| Further information ab                                                                                                 | out all onward travel |                                                                             |      |                                                                                                                                             |     |