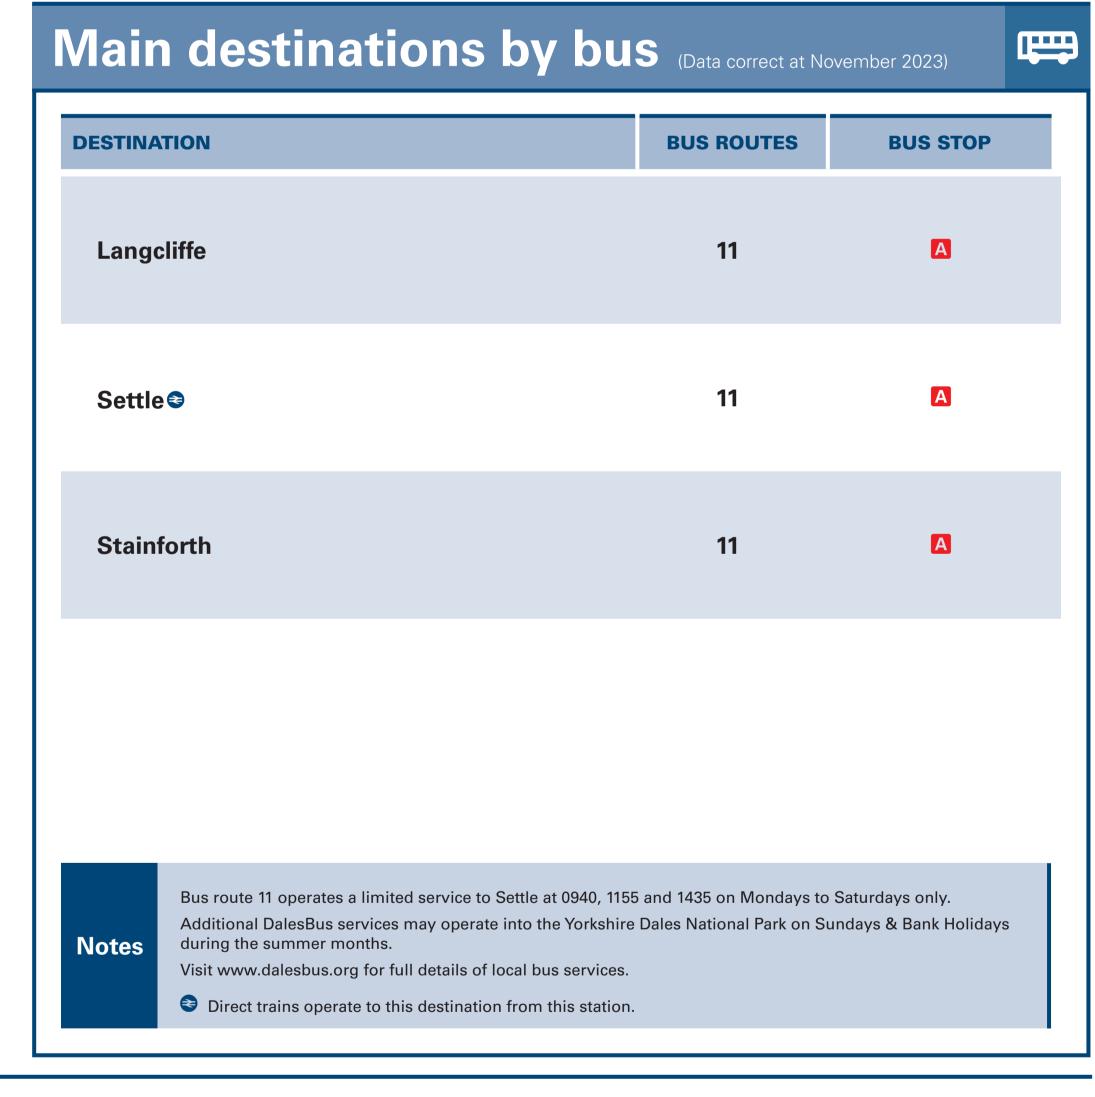

## Horton-In-Ribblesdale Station

## Onward Travel Information







**Taxis** 

nationalrail.co.uk

Horton-in-Ribblesdale Station has no taxi rank or cab office. Advance booking is essential, please consider using the following local operators: (Inclusion of this number doesn't represent any endorsement of the taxi firm)

Austwick Taxis 015242 51364

**Settle Taxis 01729 822 219** 

| Further information ab                                                                                                 | out all onward travel |                                                                             |      |                                                                                                                                             |     |