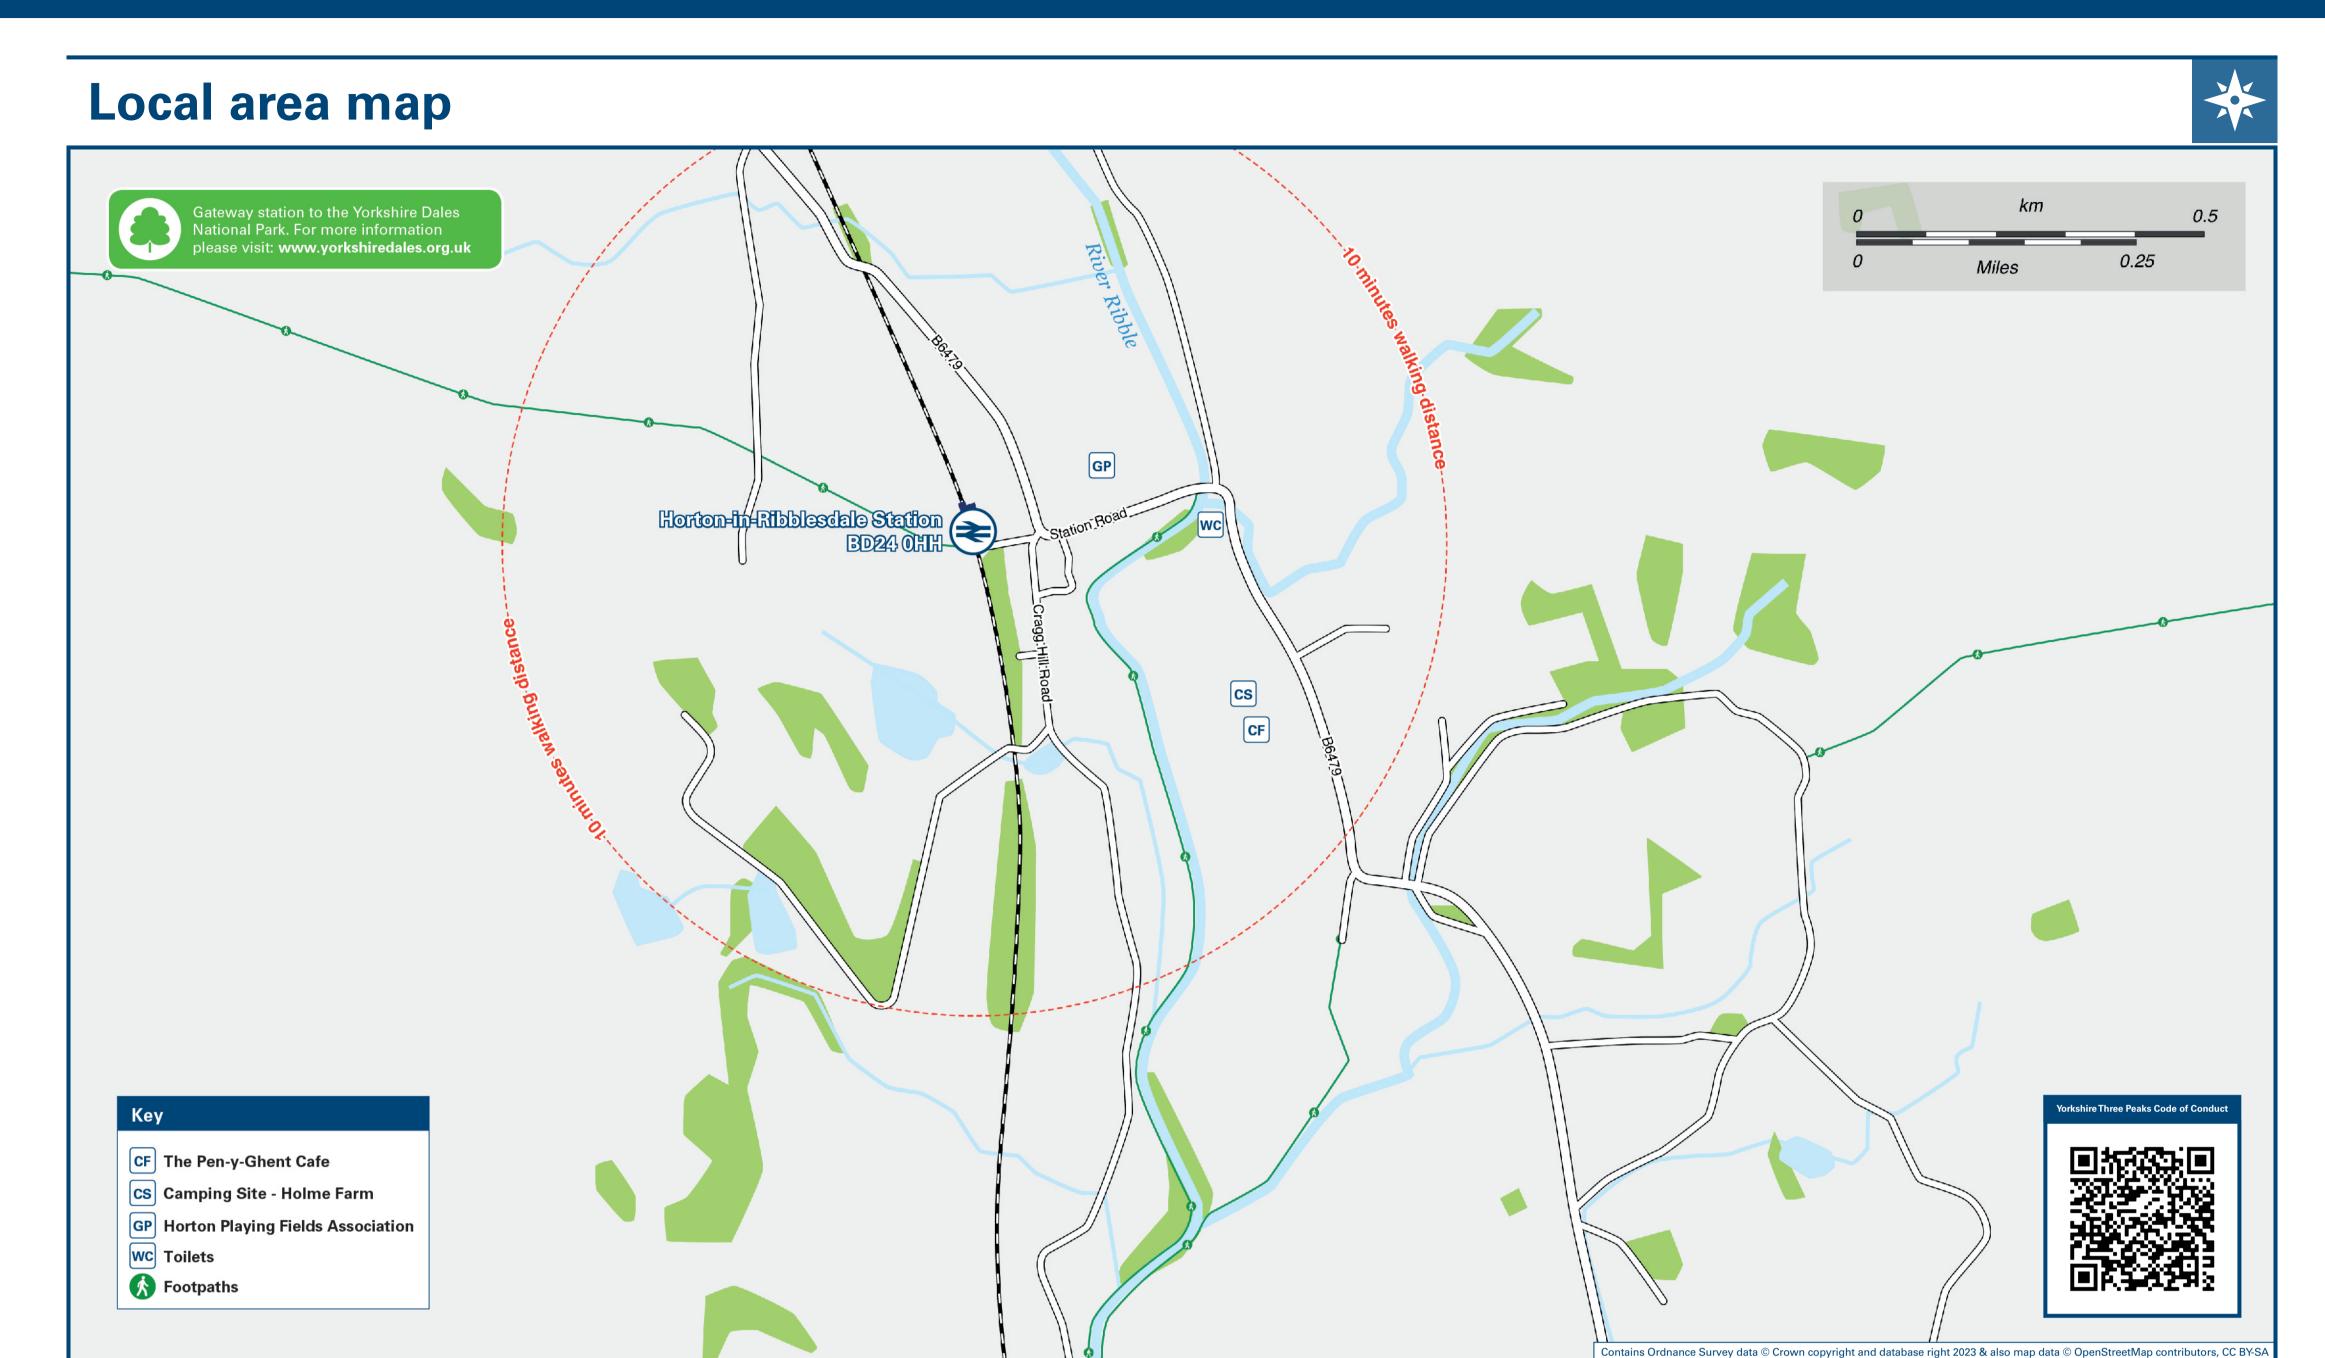

## Horton-In-Ribblesdale Station

## Onward Travel Information







Taxis

Horton-in-Ribblesdale Station has no taxi rank or cab office. Advance booking is essential, please consider using the following local operators: (Inclusion of this number doesn't represent any endorsement of the taxi firm)

Austwick Taxis 015242 51364 **Settle Taxis 01729 822 219** 

| Further informatio                                                                                                                 | n about a | l onward travel                                                             |  |                                                                                                                                             |  |