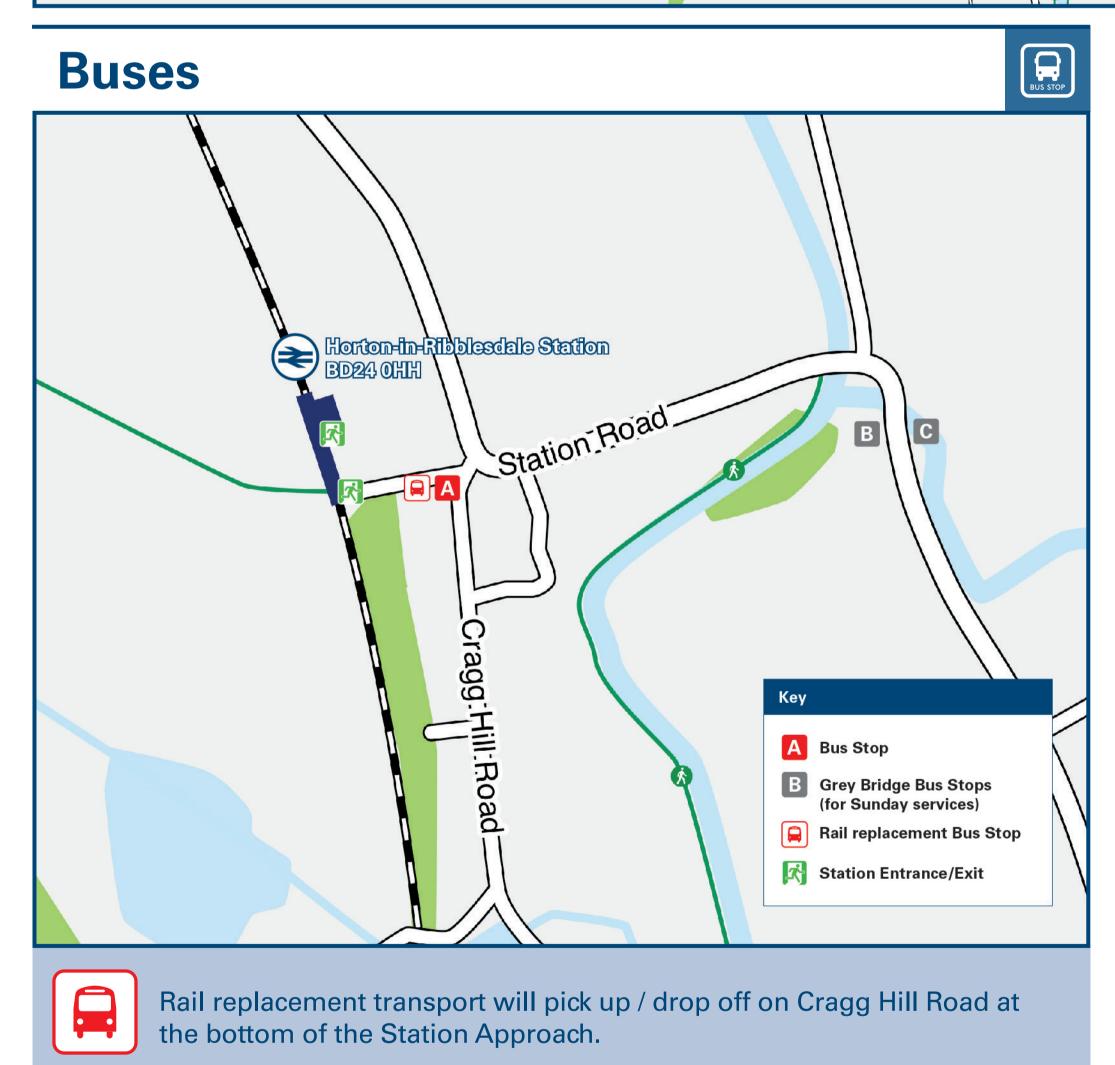

## Horton-In-Ribblesdale Station

## Onward Travel Information







Taxis

Horton-in-Ribblesdale Station has no taxi rank or cab office. Advance booking is essential, please consider using the following local operators: (Inclusion of this number doesn't represent any endorsement of the taxi firm)

Austwick Taxis 015242 51364 **Settle Taxis 01729 822 219** 

| Further informatio                                                                                                                 | n about a | l onward travel                                                             |  |                                                                                                                                             |  |