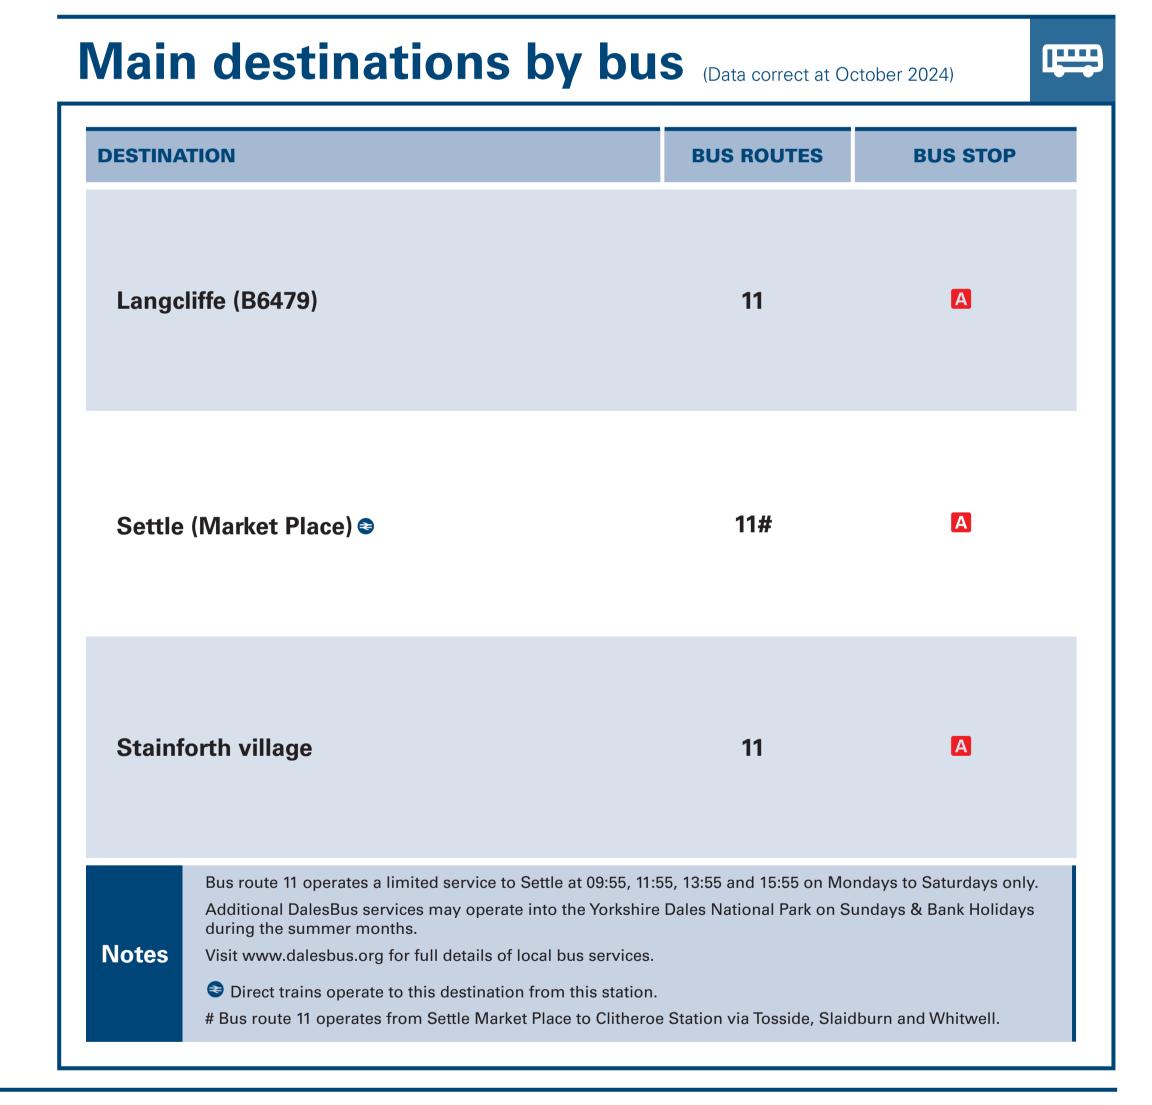

## Horton-In-Ribblesdale Station

## Onward Travel Information







Taxis

Horton-in-Ribblesdale Station has no taxi rank or cab office. Advance booking is essential, please consider using the following local operators: (Inclusion of this number doesn't represent any endorsement of the taxi firm)

Austwick Taxis 015242 51364 **Settle Taxis 01729 822 219** 

| Further informatio                                                                                                                 | n about a | l onward travel                                                             |  |                                                                                                                                             |  |