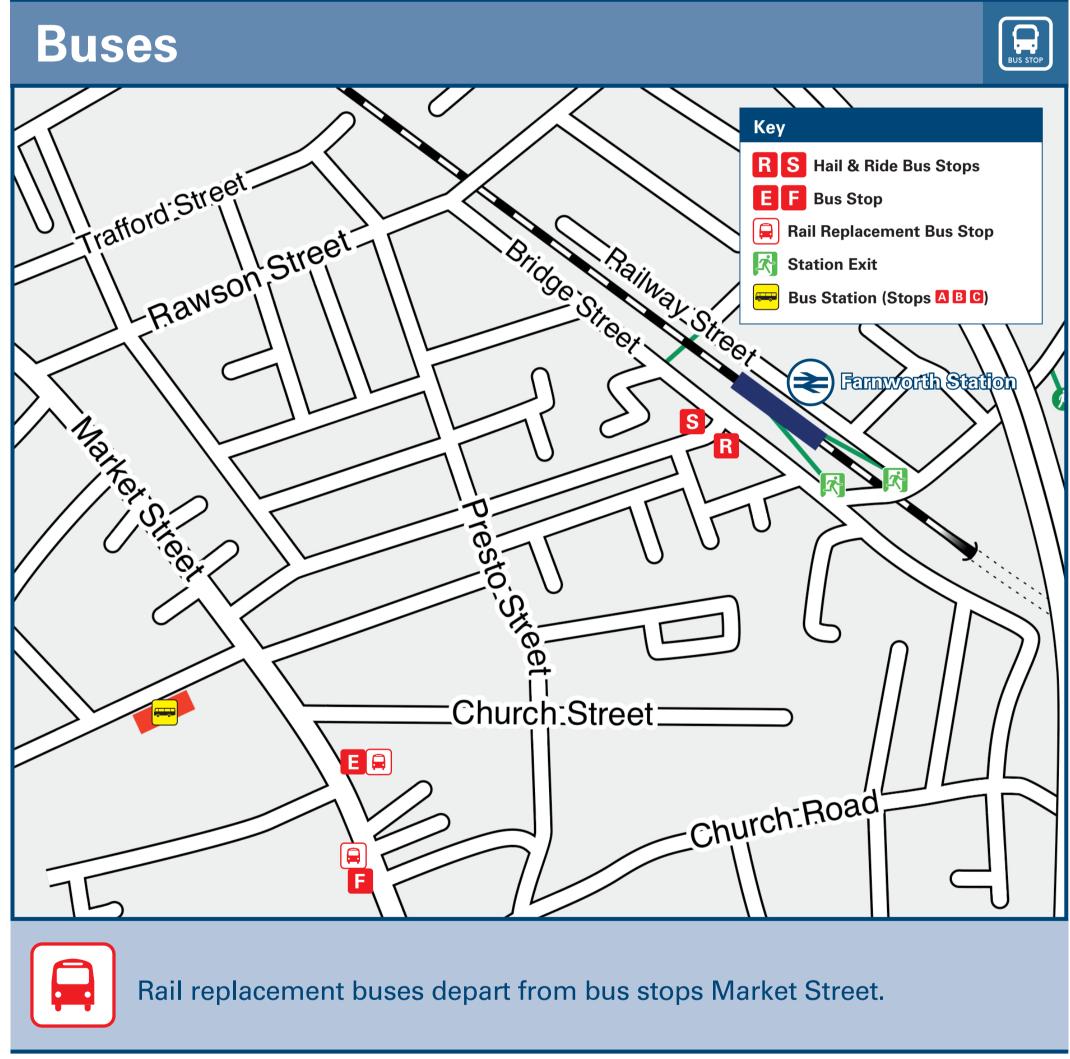

## Onward Travel Information

|                         | 512<br>129<br>521                                                                     | E<br>Bus Station Stop △                                                                                                                                                                                                                                                                                                                  |  |  |  |
|-------------------------|---------------------------------------------------------------------------------------|------------------------------------------------------------------------------------------------------------------------------------------------------------------------------------------------------------------------------------------------------------------------------------------------------------------------------------------|--|--|--|
|                         |                                                                                       |                                                                                                                                                                                                                                                                                                                                          |  |  |  |
|                         | <b>521</b>                                                                            |                                                                                                                                                                                                                                                                                                                                          |  |  |  |
|                         | 8, 22, 37                                                                             | Bus Station Stop B                                                                                                                                                                                                                                                                                                                       |  |  |  |
| terchange) <del>©</del> | 501                                                                                   | Bus Station Stop 🖸                                                                                                                                                                                                                                                                                                                       |  |  |  |
| vn                      | 129                                                                                   | Bus Station Stop 🖪                                                                                                                                                                                                                                                                                                                       |  |  |  |
| Id                      |                                                                                       | - B                                                                                                                                                                                                                                                                                                                                      |  |  |  |
|                         | 22                                                                                    | Ğ                                                                                                                                                                                                                                                                                                                                        |  |  |  |
|                         | 22                                                                                    | E .                                                                                                                                                                                                                                                                                                                                      |  |  |  |
| ;r                      |                                                                                       | Bus Station Stop B                                                                                                                                                                                                                                                                                                                       |  |  |  |
|                         | 22                                                                                    | Ē                                                                                                                                                                                                                                                                                                                                        |  |  |  |
|                         | 557*                                                                                  | <u>S</u> +                                                                                                                                                                                                                                                                                                                               |  |  |  |
| en                      |                                                                                       | Bus Station Stop A Bus Station Stop A                                                                                                                                                                                                                                                                                                    |  |  |  |
|                         |                                                                                       | Bus Station Stop ©                                                                                                                                                                                                                                                                                                                       |  |  |  |
|                         | 521                                                                                   | Bus Station Stop B                                                                                                                                                                                                                                                                                                                       |  |  |  |
|                         |                                                                                       | <b>⊟</b><br>R+                                                                                                                                                                                                                                                                                                                           |  |  |  |
|                         | 129                                                                                   | Bus Station Stop 🔼                                                                                                                                                                                                                                                                                                                       |  |  |  |
| r                       | 521                                                                                   | Bus Station Stop <b>B</b>                                                                                                                                                                                                                                                                                                                |  |  |  |
| (Farnworth)             |                                                                                       | Bus Station Stop B                                                                                                                                                                                                                                                                                                                       |  |  |  |
| on                      |                                                                                       | Bus Station Stop B                                                                                                                                                                                                                                                                                                                       |  |  |  |
|                         | 512                                                                                   | <b></b>                                                                                                                                                                                                                                                                                                                                  |  |  |  |
| 3us Station)            |                                                                                       | Bus Station Stop <b>©</b>                                                                                                                                                                                                                                                                                                                |  |  |  |
| on Hospital             |                                                                                       | Bus Station Stop B                                                                                                                                                                                                                                                                                                                       |  |  |  |
|                         | 557*                                                                                  | <u>S</u> +                                                                                                                                                                                                                                                                                                                               |  |  |  |
|                         |                                                                                       |                                                                                                                                                                                                                                                                                                                                          |  |  |  |
| gh / Ringley Fold       | 557*                                                                                  | B+                                                                                                                                                                                                                                                                                                                                       |  |  |  |
| 10                      | 22, 37                                                                                | E                                                                                                                                                                                                                                                                                                                                        |  |  |  |
| a Centre                |                                                                                       | E Bus Station Stop   A                                                                                                                                                                                                                                                                                                                   |  |  |  |
|                         | 37                                                                                    | ■                                                                                                                                                                                                                                                                                                                                        |  |  |  |
|                         | 129                                                                                   | Bus Station Stop A                                                                                                                                                                                                                                                                                                                       |  |  |  |
| hton⊖                   |                                                                                       | Bus Station Stop B                                                                                                                                                                                                                                                                                                                       |  |  |  |
|                         | er een een on er (Farnworth) on Bus Station) con Hospital gh / Ringley Fold rd Centre | 512 512, 513 22 er 521 557* een 22 een 129 501 551 501 521  8, 22, 512, 513, 557* 557* on 129 er 521 (Farnworth) 521 (Farnworth) 521 Substitution 512, 513 on 521 Bus Station) 512, 513 con Hospital 557* 557* 513 con Hospital 521 557* 513 con Hospital 521 557* 513 con Hospital 521 557* 513 501 501 501 501 501 501 501 501 501 501 |  |  |  |