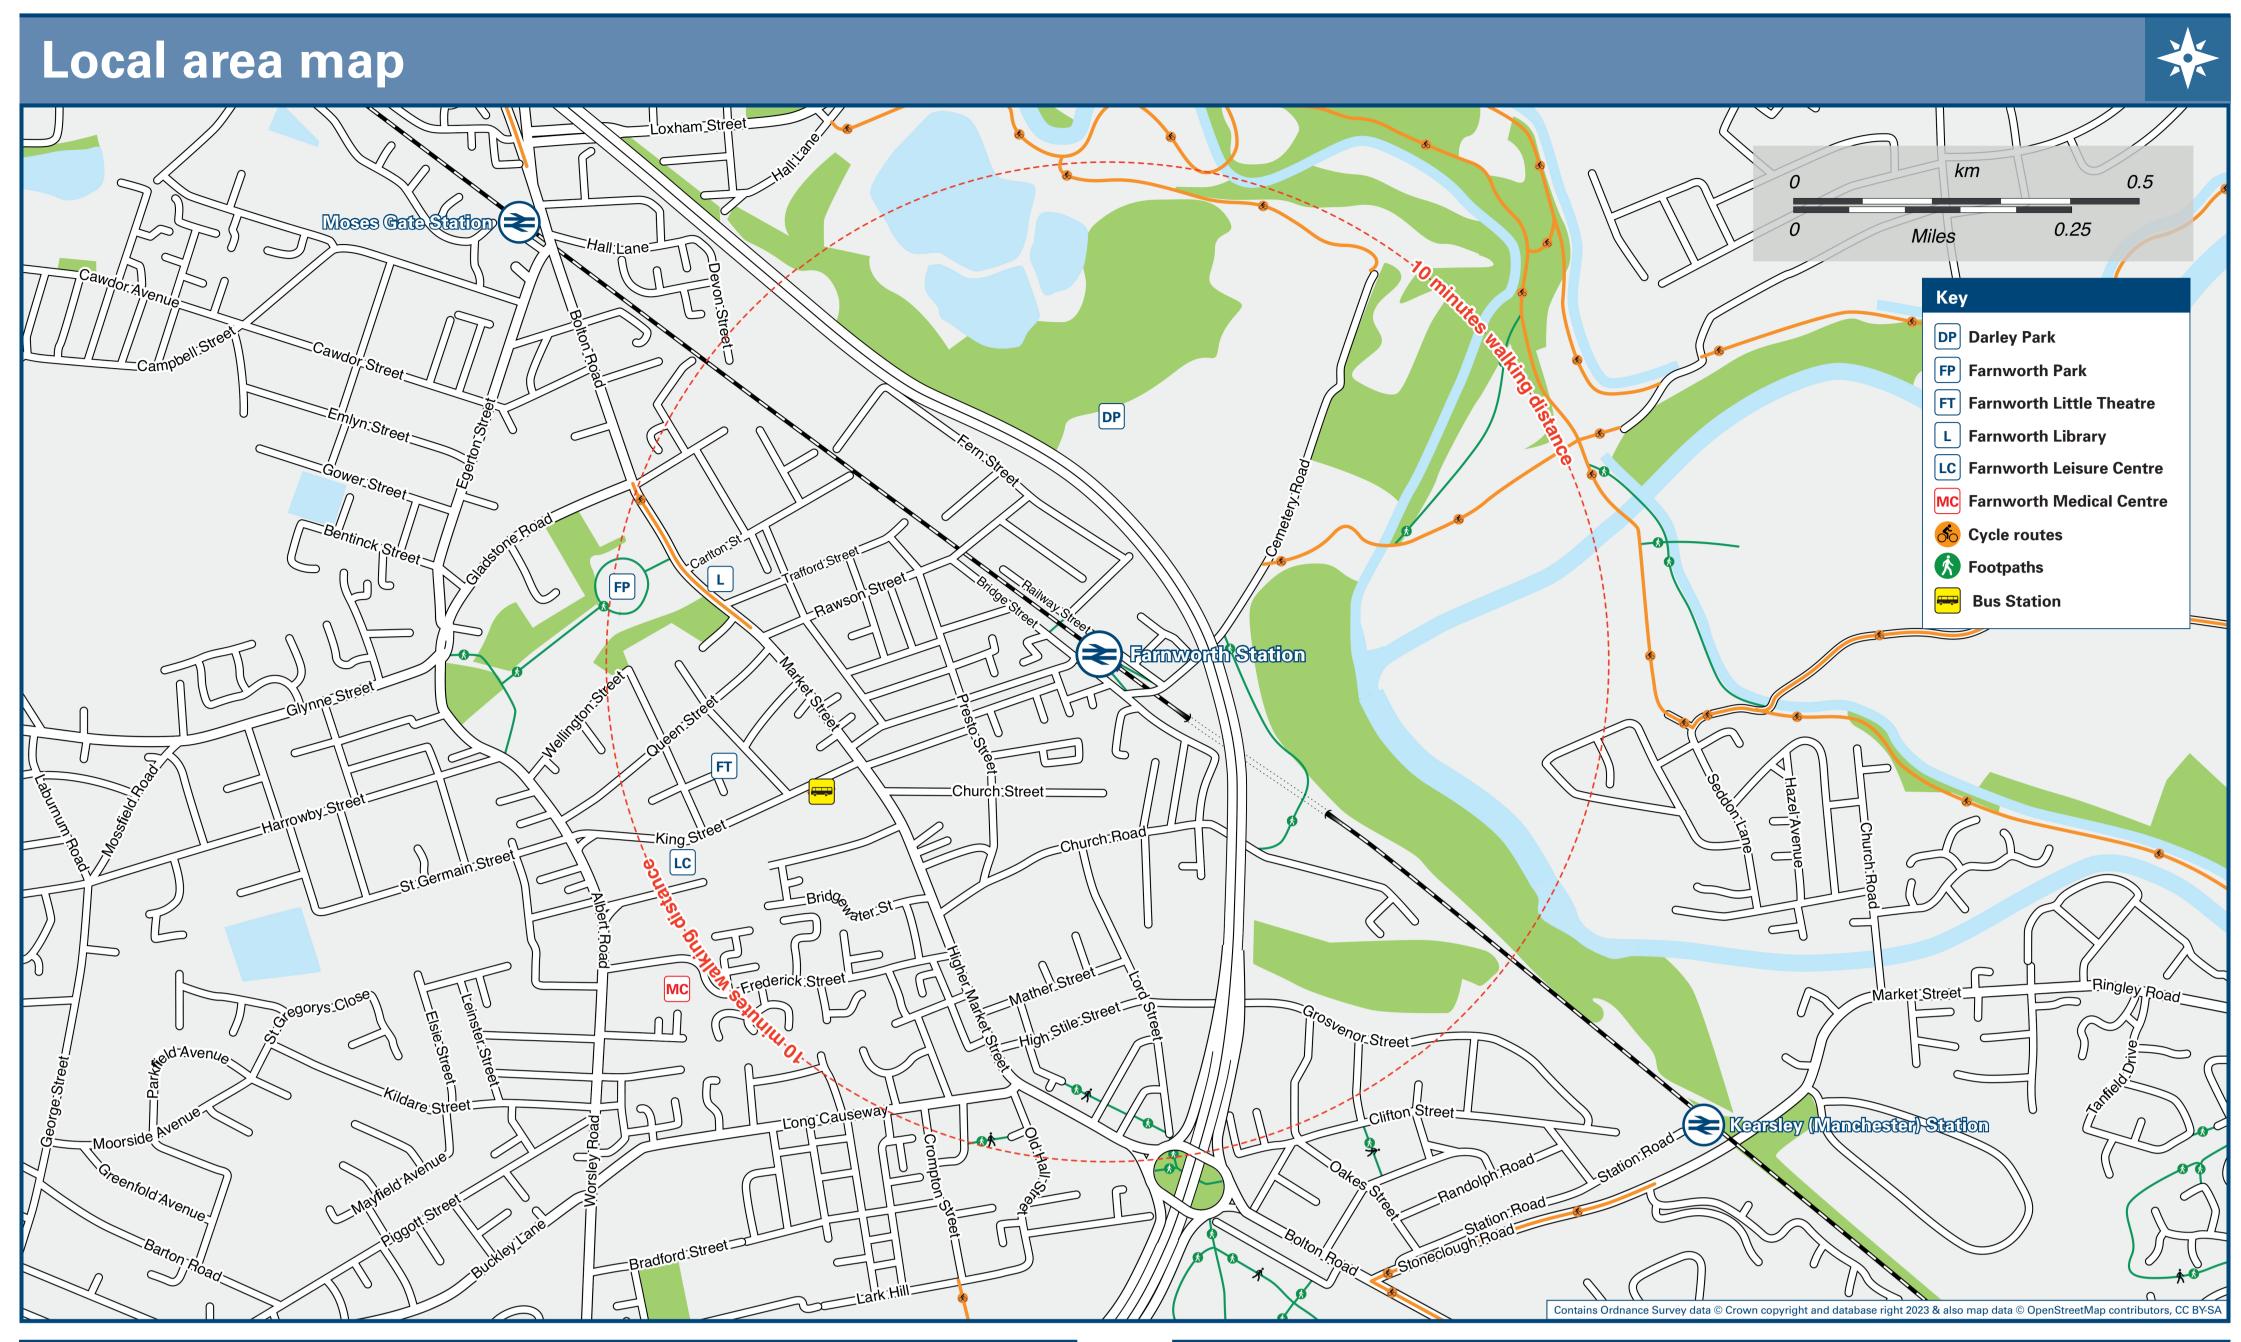

## Farnworth Station

## Onward Travel Information

|                         | 512<br>129<br>521                                                                     | E<br>Bus Station Stop △                                                                                                                                                                                                                                                                                                                  |  |  |  |
|-------------------------|---------------------------------------------------------------------------------------|------------------------------------------------------------------------------------------------------------------------------------------------------------------------------------------------------------------------------------------------------------------------------------------------------------------------------------------|--|--|--|
|                         |                                                                                       |                                                                                                                                                                                                                                                                                                                                          |  |  |  |
|                         | <b>521</b>                                                                            |                                                                                                                                                                                                                                                                                                                                          |  |  |  |
|                         | 8, 22, 37                                                                             | Bus Station Stop B                                                                                                                                                                                                                                                                                                                       |  |  |  |
| terchange) <del>©</del> | 501                                                                                   | Bus Station Stop 🖸                                                                                                                                                                                                                                                                                                                       |  |  |  |
| vn                      | 129                                                                                   | Bus Station Stop 🖪                                                                                                                                                                                                                                                                                                                       |  |  |  |
| Id                      |                                                                                       | - B                                                                                                                                                                                                                                                                                                                                      |  |  |  |
|                         | 22                                                                                    | Ğ                                                                                                                                                                                                                                                                                                                                        |  |  |  |
|                         | 22                                                                                    | E .                                                                                                                                                                                                                                                                                                                                      |  |  |  |
| ;r                      |                                                                                       | Bus Station Stop B                                                                                                                                                                                                                                                                                                                       |  |  |  |
|                         | 22                                                                                    | Ē                                                                                                                                                                                                                                                                                                                                        |  |  |  |
|                         | 557*                                                                                  | <u>S</u> +                                                                                                                                                                                                                                                                                                                               |  |  |  |
| en                      |                                                                                       | Bus Station Stop A Bus Station Stop A                                                                                                                                                                                                                                                                                                    |  |  |  |
|                         |                                                                                       | Bus Station Stop ©                                                                                                                                                                                                                                                                                                                       |  |  |  |
|                         | 521                                                                                   | Bus Station Stop B                                                                                                                                                                                                                                                                                                                       |  |  |  |
|                         |                                                                                       | <b>⊟</b><br>R+                                                                                                                                                                                                                                                                                                                           |  |  |  |
|                         | 129                                                                                   | Bus Station Stop 🔼                                                                                                                                                                                                                                                                                                                       |  |  |  |
| r                       | 521                                                                                   | Bus Station Stop <b>B</b>                                                                                                                                                                                                                                                                                                                |  |  |  |
| (Farnworth)             |                                                                                       | Bus Station Stop B                                                                                                                                                                                                                                                                                                                       |  |  |  |
| on                      |                                                                                       | Bus Station Stop B                                                                                                                                                                                                                                                                                                                       |  |  |  |
|                         | 512                                                                                   | <b></b>                                                                                                                                                                                                                                                                                                                                  |  |  |  |
| 3us Station)            |                                                                                       | Bus Station Stop <b>©</b>                                                                                                                                                                                                                                                                                                                |  |  |  |
| on Hospital             |                                                                                       | Bus Station Stop B                                                                                                                                                                                                                                                                                                                       |  |  |  |
|                         | 557*                                                                                  | <u>S</u> +                                                                                                                                                                                                                                                                                                                               |  |  |  |
|                         |                                                                                       |                                                                                                                                                                                                                                                                                                                                          |  |  |  |
| gh / Ringley Fold       | 557*                                                                                  | B+                                                                                                                                                                                                                                                                                                                                       |  |  |  |
| 10                      | 22, 37                                                                                | E                                                                                                                                                                                                                                                                                                                                        |  |  |  |
| a Centre                |                                                                                       | E Bus Station Stop   A                                                                                                                                                                                                                                                                                                                   |  |  |  |
|                         | 37                                                                                    | ■                                                                                                                                                                                                                                                                                                                                        |  |  |  |
|                         | 129                                                                                   | Bus Station Stop A                                                                                                                                                                                                                                                                                                                       |  |  |  |
| hton⊖                   |                                                                                       | Bus Station Stop B                                                                                                                                                                                                                                                                                                                       |  |  |  |
|                         | er een een on er (Farnworth) on Bus Station) con Hospital gh / Ringley Fold rd Centre | 512 512, 513 22 er 521 557* een 22 een 129 501 551 501 521  8, 22, 512, 513, 557* 557* on 129 er 521 (Farnworth) 521 (Farnworth) 521 Substitution 512, 513 on 521 Bus Station) 512, 513 con Hospital 557* 557* 513 con Hospital 521 557* 513 con Hospital 521 557* 513 con Hospital 521 557* 513 501 501 501 501 501 501 501 501 501 501 |  |  |  |