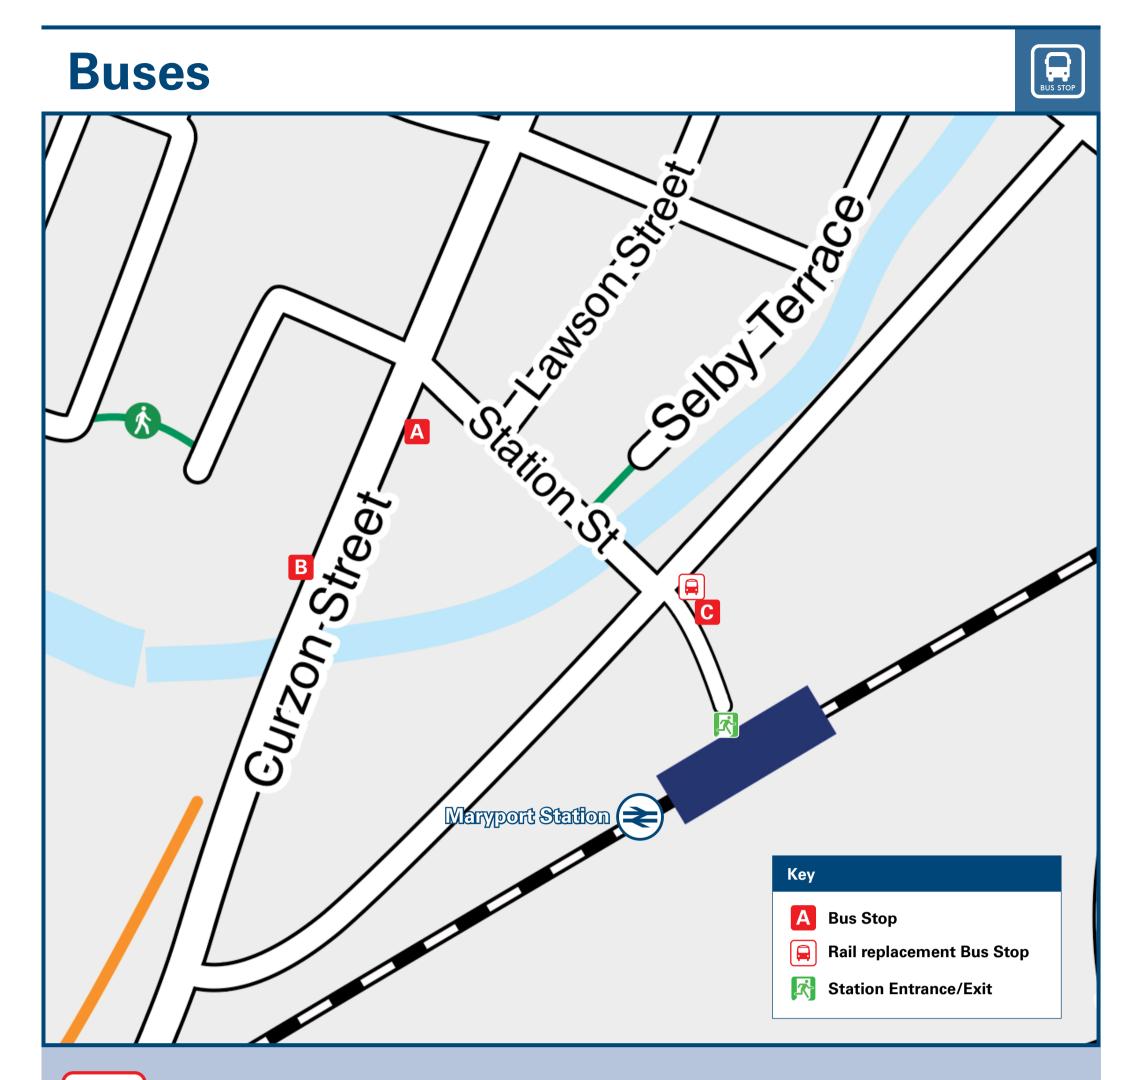

Rail replacement buses will Pick Up / Drop Off in both directions at the bus stop outside the station entrance.

## Main destinations by bus (Data correct at December 2024)

| DESTINATION                                                                                            | <b>BUS ROUTES</b>                                                                  | BUS STOP                                                                                                                                                                                                                                                                                  | DESTINATION                         | <b>BUS ROUTES</b>                              | BUS STOP  | DESTINATION                                                                                   | <b>BUS ROUTES</b>             | BUS STOP |
|--------------------------------------------------------------------------------------------------------|------------------------------------------------------------------------------------|-------------------------------------------------------------------------------------------------------------------------------------------------------------------------------------------------------------------------------------------------------------------------------------------|-------------------------------------|------------------------------------------------|-----------|-----------------------------------------------------------------------------------------------|-------------------------------|----------|
| Allonby                                                                                                | 60                                                                                 | B                                                                                                                                                                                                                                                                                         | Harrington 😂                        | 30                                             | A         | Silloth                                                                                       | 60                            | В        |
| Aspatria 😂                                                                                             | 300                                                                                | B                                                                                                                                                                                                                                                                                         | High Harrington                     | 30                                             | A         | Waverton                                                                                      | 300                           | В        |
|                                                                                                        | 60                                                                                 | А                                                                                                                                                                                                                                                                                         | Lakes College, Lillyhal             | I 30                                           | A         | Whitehaven 😂                                                                                  | 30                            | A        |
| Broughton Moor                                                                                         | 68                                                                                 | C, B                                                                                                                                                                                                                                                                                      | Little Broughton                    | 68                                             | C, B      | Wigton 😂                                                                                      | 300                           | B        |
| Carlisle 😂                                                                                             | 300                                                                                | B                                                                                                                                                                                                                                                                                         | Moss Bay                            | 30                                             | Α         |                                                                                               | 60                            | А        |
| Cockermouth                                                                                            | 68                                                                                 | C, B                                                                                                                                                                                                                                                                                      | North Side<br>(Workington - on A596 | 5) <b>30, 300</b>                              | A         | Workington 😂                                                                                  | 30, 300                       | A        |
| Crosby                                                                                                 | 300                                                                                | B                                                                                                                                                                                                                                                                                         | Parton (On A595) 😂                  | 30                                             | A         |                                                                                               |                               |          |
| Dearham                                                                                                | 68                                                                                 | C, B                                                                                                                                                                                                                                                                                      | Prospect                            | 300                                            | B         |                                                                                               |                               |          |
| Ellenborough                                                                                           | 68                                                                                 | С, В                                                                                                                                                                                                                                                                                      | Salterbeck                          | 30                                             | A         | Notes<br>Services 30 & 300 operate daily                                                      | /.                            |          |
| Flimby 😂                                                                                               | 30, 300                                                                            | А                                                                                                                                                                                                                                                                                         | Seaton                              | 60                                             | А         | Bus route 60 operates a Monda<br>service.<br>Bus route 68 operates a Monda<br>Sunday service. |                               |          |
| Great Broughton                                                                                        | 68                                                                                 | C, B                                                                                                                                                                                                                                                                                      | Siddick                             | 30, 300                                        | A         | <ul> <li>Direct trains operate to this</li> <li>AONB Solway Coast AONB; wv</li> </ul>         |                               |          |
| axis essential, p                                                                                      | tation has no taxi rank o<br>lease consider using the<br>lber doesn't represent ar | following local open<br>ny endorsement of t                                                                                                                                                                                                                                               | rators: (Inclusion                  | Jess Travel<br>07484 703 708                   |           | <i>1</i> •                                                                                    | Cockermouth (<br>7979 080 263 | Cabs     |
| cal Cycle Info                                                                                         |                                                                                    | al Cycle Info                                                                                                                                                                                                                                                                             | BusTimes                            |                                                | NextBuses | mobi <b>Examplesed on the Plu</b>                                                             | IsBus                         | Plu      |
| ustrans.org.uk<br>more information about cycle routes.<br>Sustrans is the UK's leading sustainable tra |                                                                                    | sport charity.<br>See timetable<br>displays at bus<br>stops.<br>See timetable<br>displays at bus<br>stops.<br>See timetable<br>displays at bus<br>stops.<br>See timetable<br>traveline.<br>Info<br>0871 200 22 33<br>Calls cost 12p per minute<br>plus your phone company's access charge |                                     | Find the bus times for your stop. plusbus.info |           |                                                                                               | vith your train ticke         |          |
| ational Rail Enquirie                                                                                  | S                                                                                  |                                                                                                                                                                                                                                                                                           |                                     |                                                |           |                                                                                               |                               |          |
| nline                                                                                                  |                                                                                    |                                                                                                                                                                                                                                                                                           | Social Media                        | Alert Me                                       |           | Contact Centre                                                                                |                               |          |
|                                                                                                        | NRE App                                                                            |                                                                                                                                                                                                                                                                                           |                                     |                                                |           |                                                                                               | PlusBike                      |          |