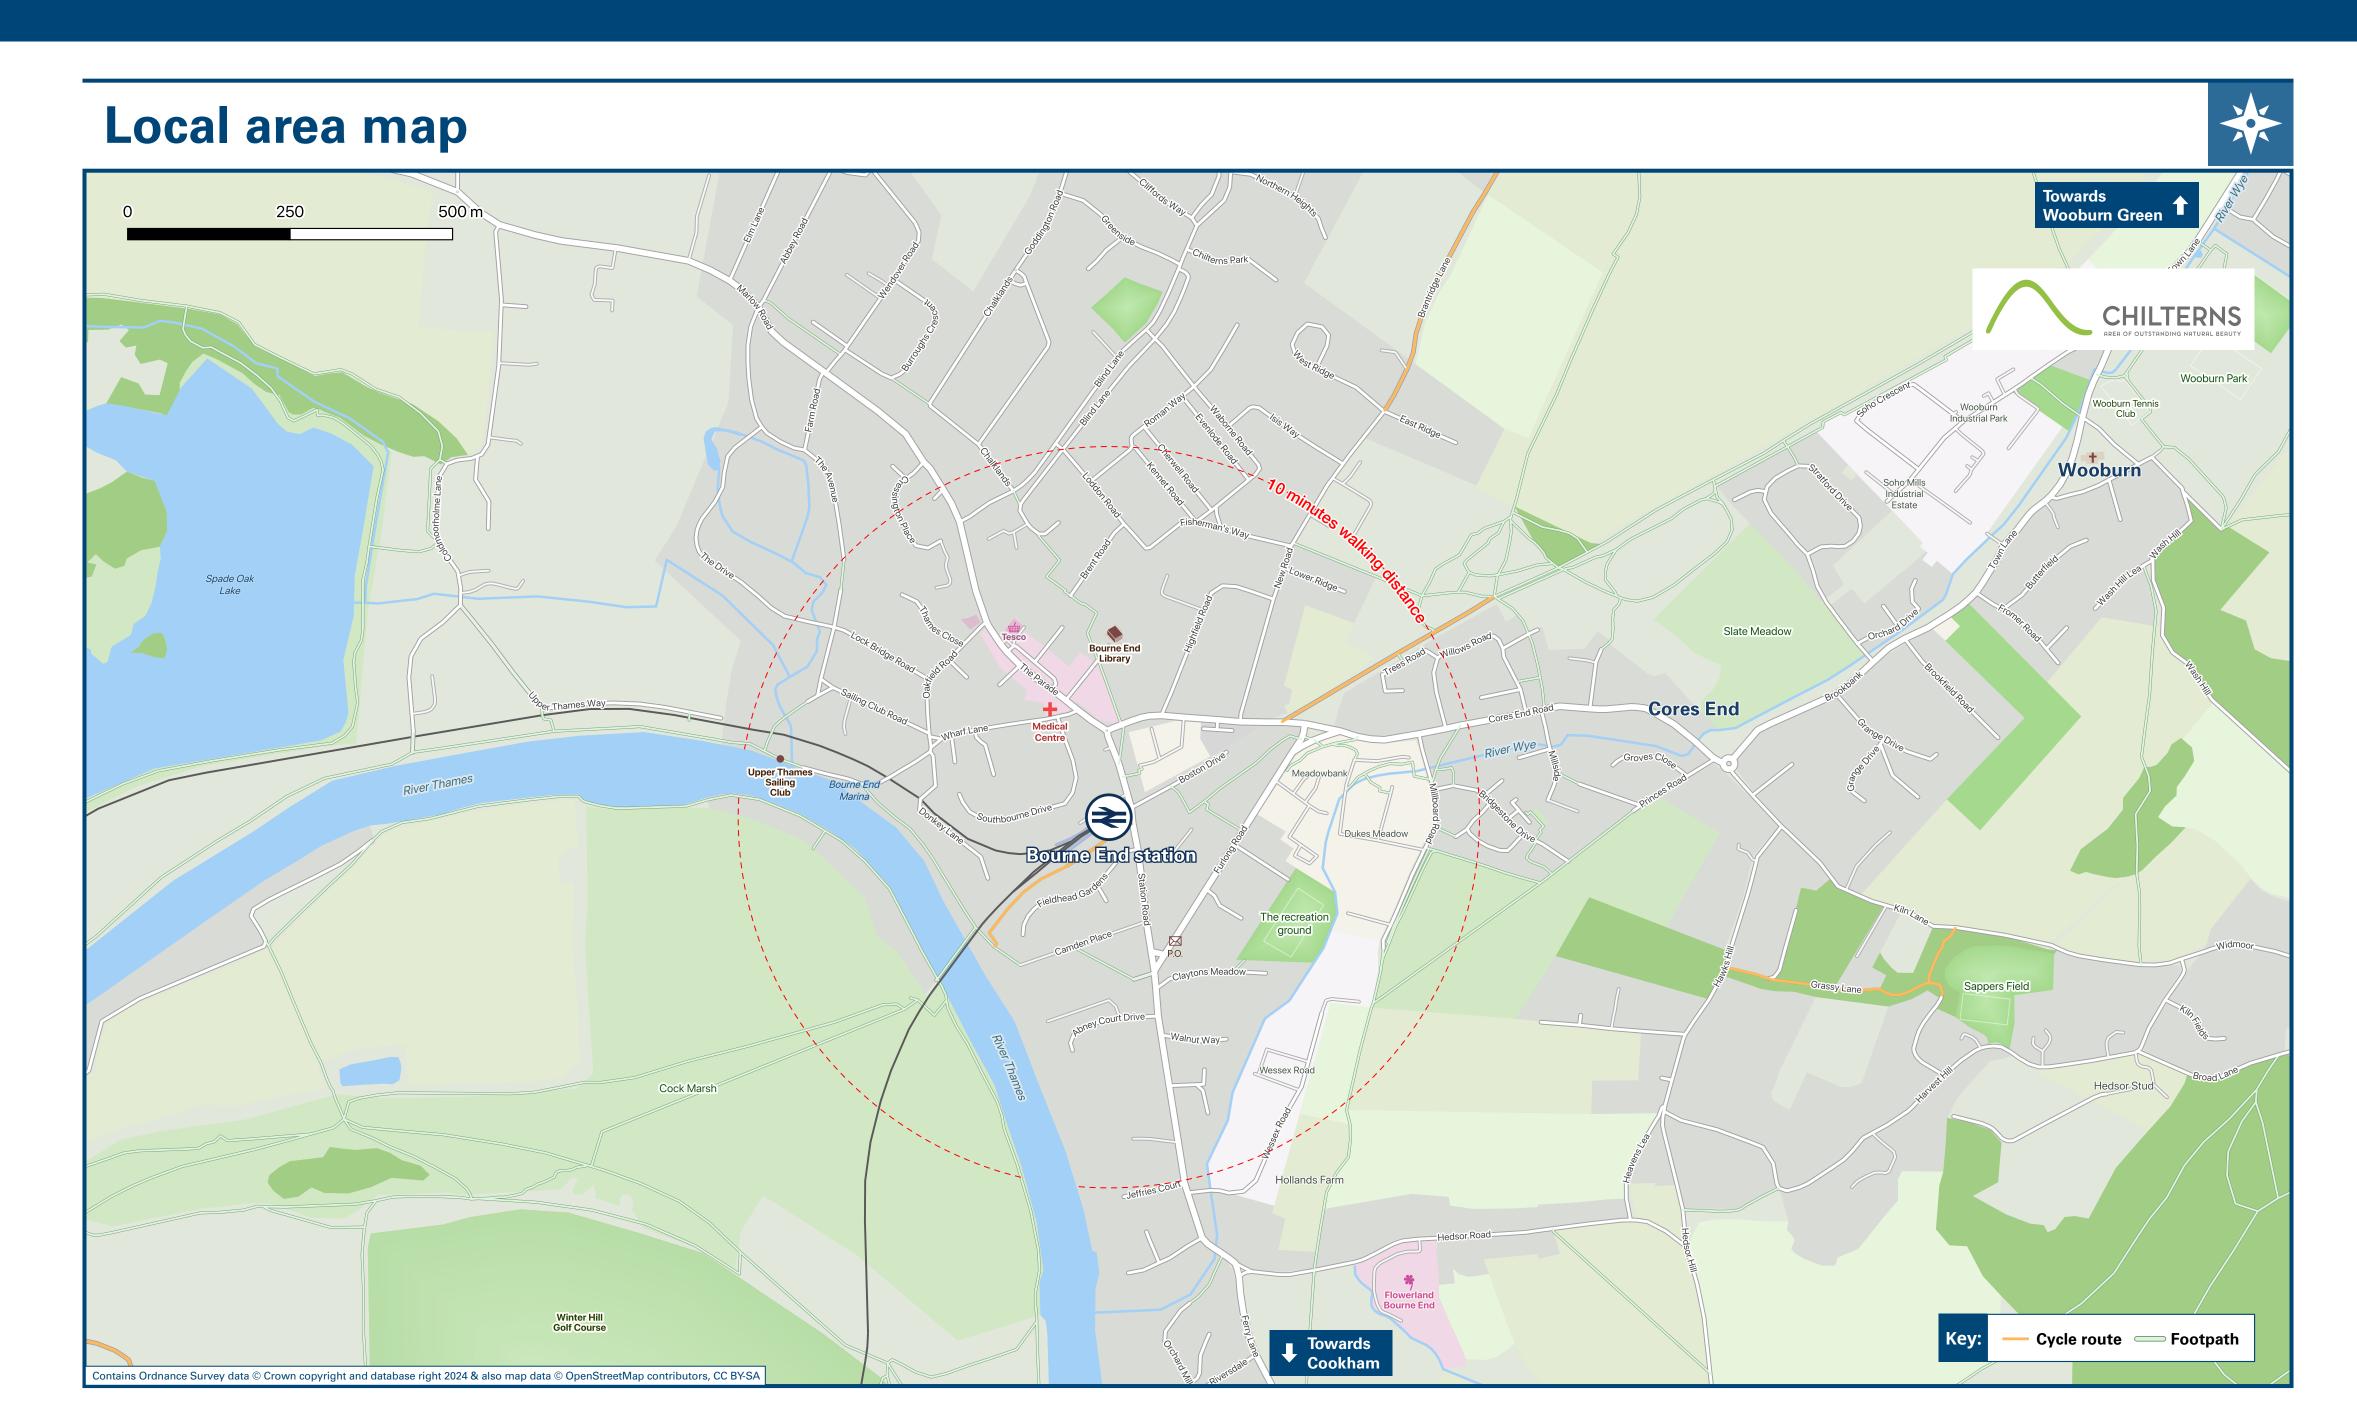

## **Bourne End Station**

## Onward Travel Information

## Main destinations by bus (Data correct at January 2025) **DESTINATION BUS ROUTES BUS STOP** 37, 37A\*, 37B# В Cookham 😂 37, 37A\*, 37B# **Cookham Rise** B **Cores End** 37, 37A, 37B# Flackwell Heath (Bucks College Group) 36 Flackwell Heath (The Common) 36, 37B# A 37, 37A\*, 37B# **Furze Platt** 36, 37, 37A, **High Wycombe (High Street for Railway Station)** Α 37B# **High Wycombe (Marlow Hill Schools)** 36 High Wycombe (Pine Trees, Daws Hill) Α 36 36, 37, 37A, **High Wycombe (Town Centre / Bus Station)** 37B# **Loudwater (Kingsmead Road)** 37A 37, 37A, 37B# **Loudwater (London Road)** 37, 37A A **Loudwater (Station Road)** 37, 37A\*, 37B# Maidenhead Wooburn 37, 37A, 37B# 37, 37A, 37B# **Wooburn Green** A **Wycombe Marsh** 37, 37A, 37B# Bus routes 36, 37 and 37A operate Mondays to Saturdays. For the latest bus timetables, please see www.buckinghamshire.gov.uk/public-transport, or contact Traveline www.traveline.info Notes Direct trains operate from this station to this destination. \* Bus route 37A operates Saturdays only to this destination. # Bus route 37B operates Sundays and Public Holidays only. AONB Chiltern Hills AONB; www.chilternsaonb.org