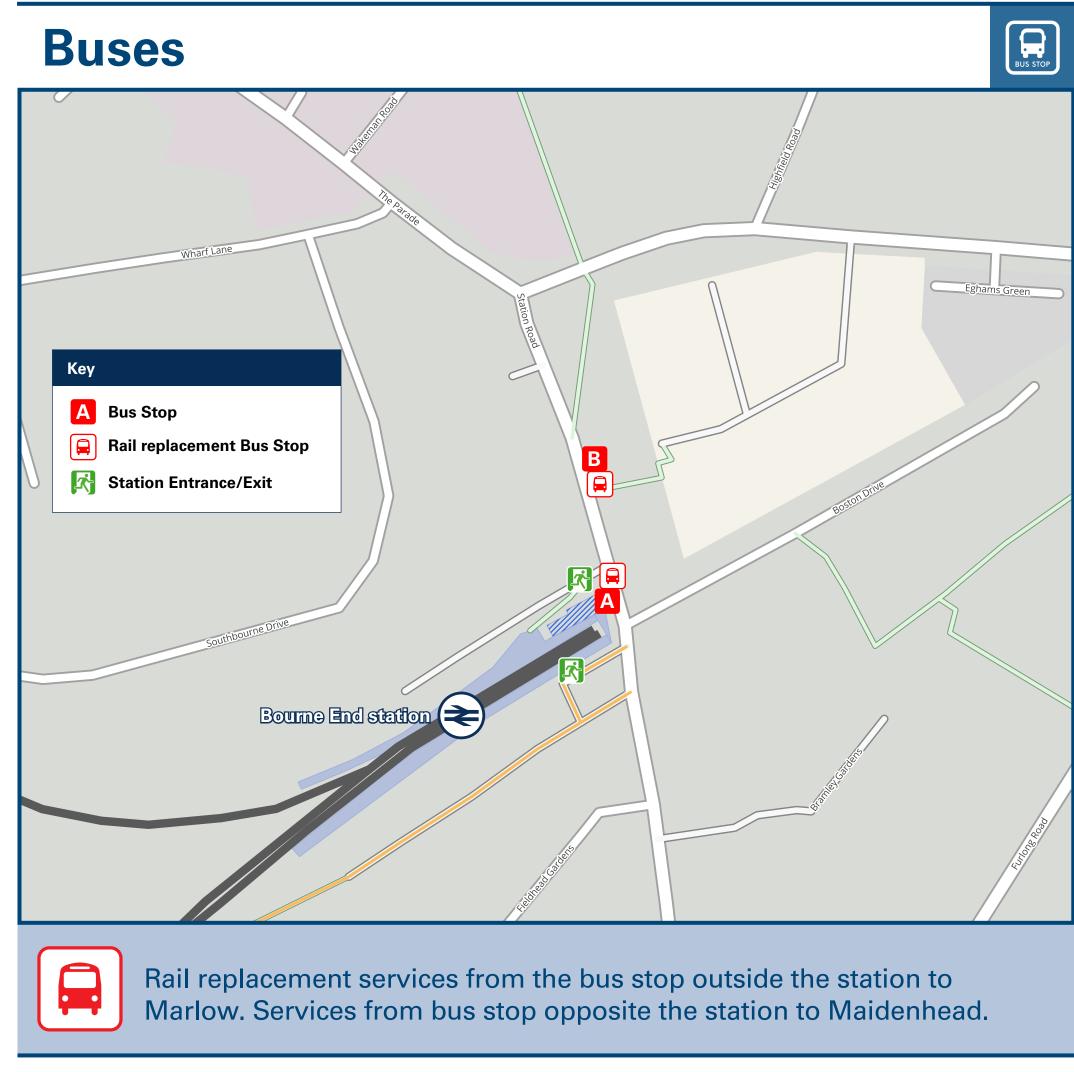

## Main destinations by bus (Data correct at January 2025) **DESTINATION BUS ROUTES BUS STOP** 37, 37A\*, 37B# В Cookham 😂 37, 37A\*, 37B# **Cookham Rise** B **Cores End** 37, 37A, 37B# Flackwell Heath (Bucks College Group) 36 Flackwell Heath (The Common) 36, 37B# A 37, 37A\*, 37B# **Furze Platt** 36, 37, 37A, **High Wycombe (High Street for Railway Station)** Α 37B# **High Wycombe (Marlow Hill Schools)** 36 High Wycombe (Pine Trees, Daws Hill) Α 36 36, 37, 37A, **High Wycombe (Town Centre / Bus Station)** 37B# **Loudwater (Kingsmead Road)** 37A 37, 37A, 37B# **Loudwater (London Road)** 37, 37A A **Loudwater (Station Road)** 37, 37A\*, 37B# Maidenhead Wooburn 37, 37A, 37B# 37, 37A, 37B# **Wooburn Green** A **Wycombe Marsh** 37, 37A, 37B# Bus routes 36, 37 and 37A operate Mondays to Saturdays. For the latest bus timetables, please see www.buckinghamshire.gov.uk/public-transport, or contact Traveline www.traveline.info Notes Direct trains operate from this station to this destination. \* Bus route 37A operates Saturdays only to this destination. # Bus route 37B operates Sundays and Public Holidays only. AONB Chiltern Hills AONB; www.chilternsaonb.org