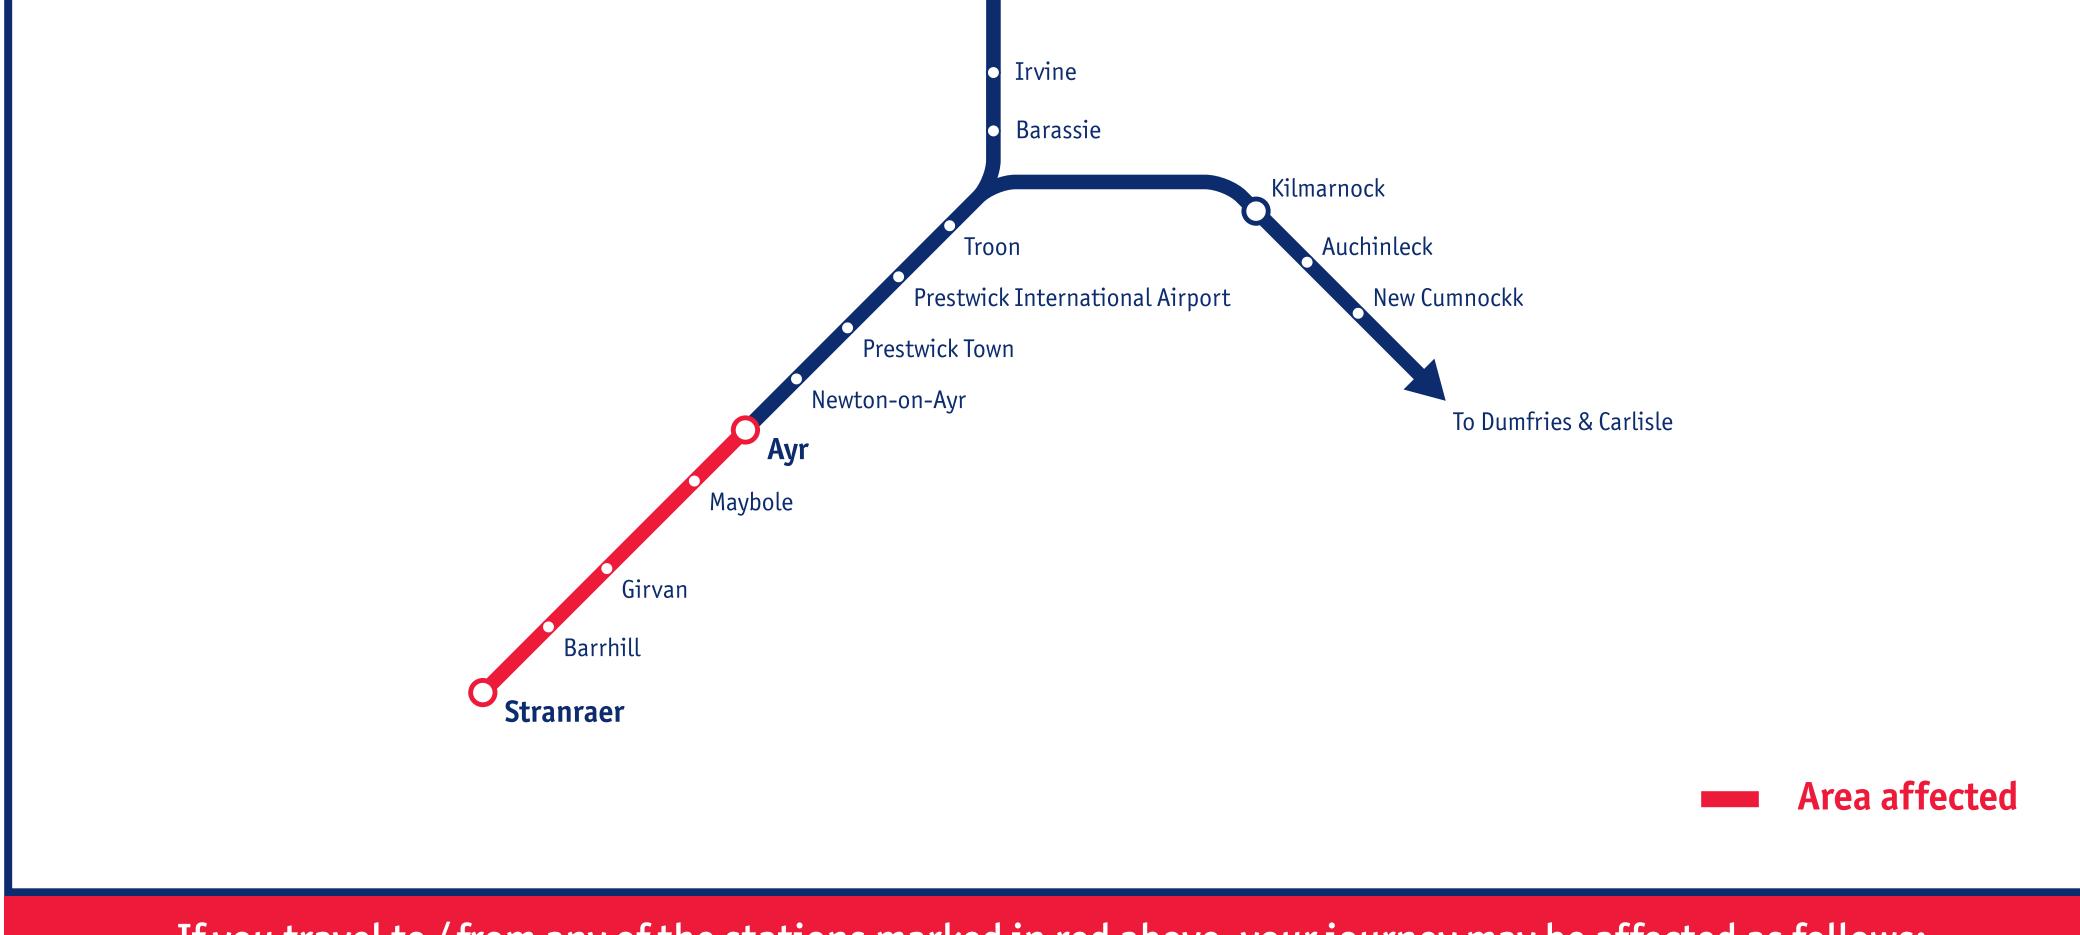

## Service Alterations Ayr to Stranraer

## Sunday 3 August 2025

To Glasgow

If you travel to / from any of the stations marked in red above, your journey may be affected as follows:

## Ayr to Stranraer services

- A direct bus service will operate between Girvan and Stranraer.
- Alternative transport will be provided for customers at Barrhill.

Journey times will be increased and replacement buses may arrive/depart earlier or later than advertised train times. Please visit www.scotrail.co.uk or download our app to check your own journey. Passengers are required to have a valid train ticket to travel on rail replacement buses.