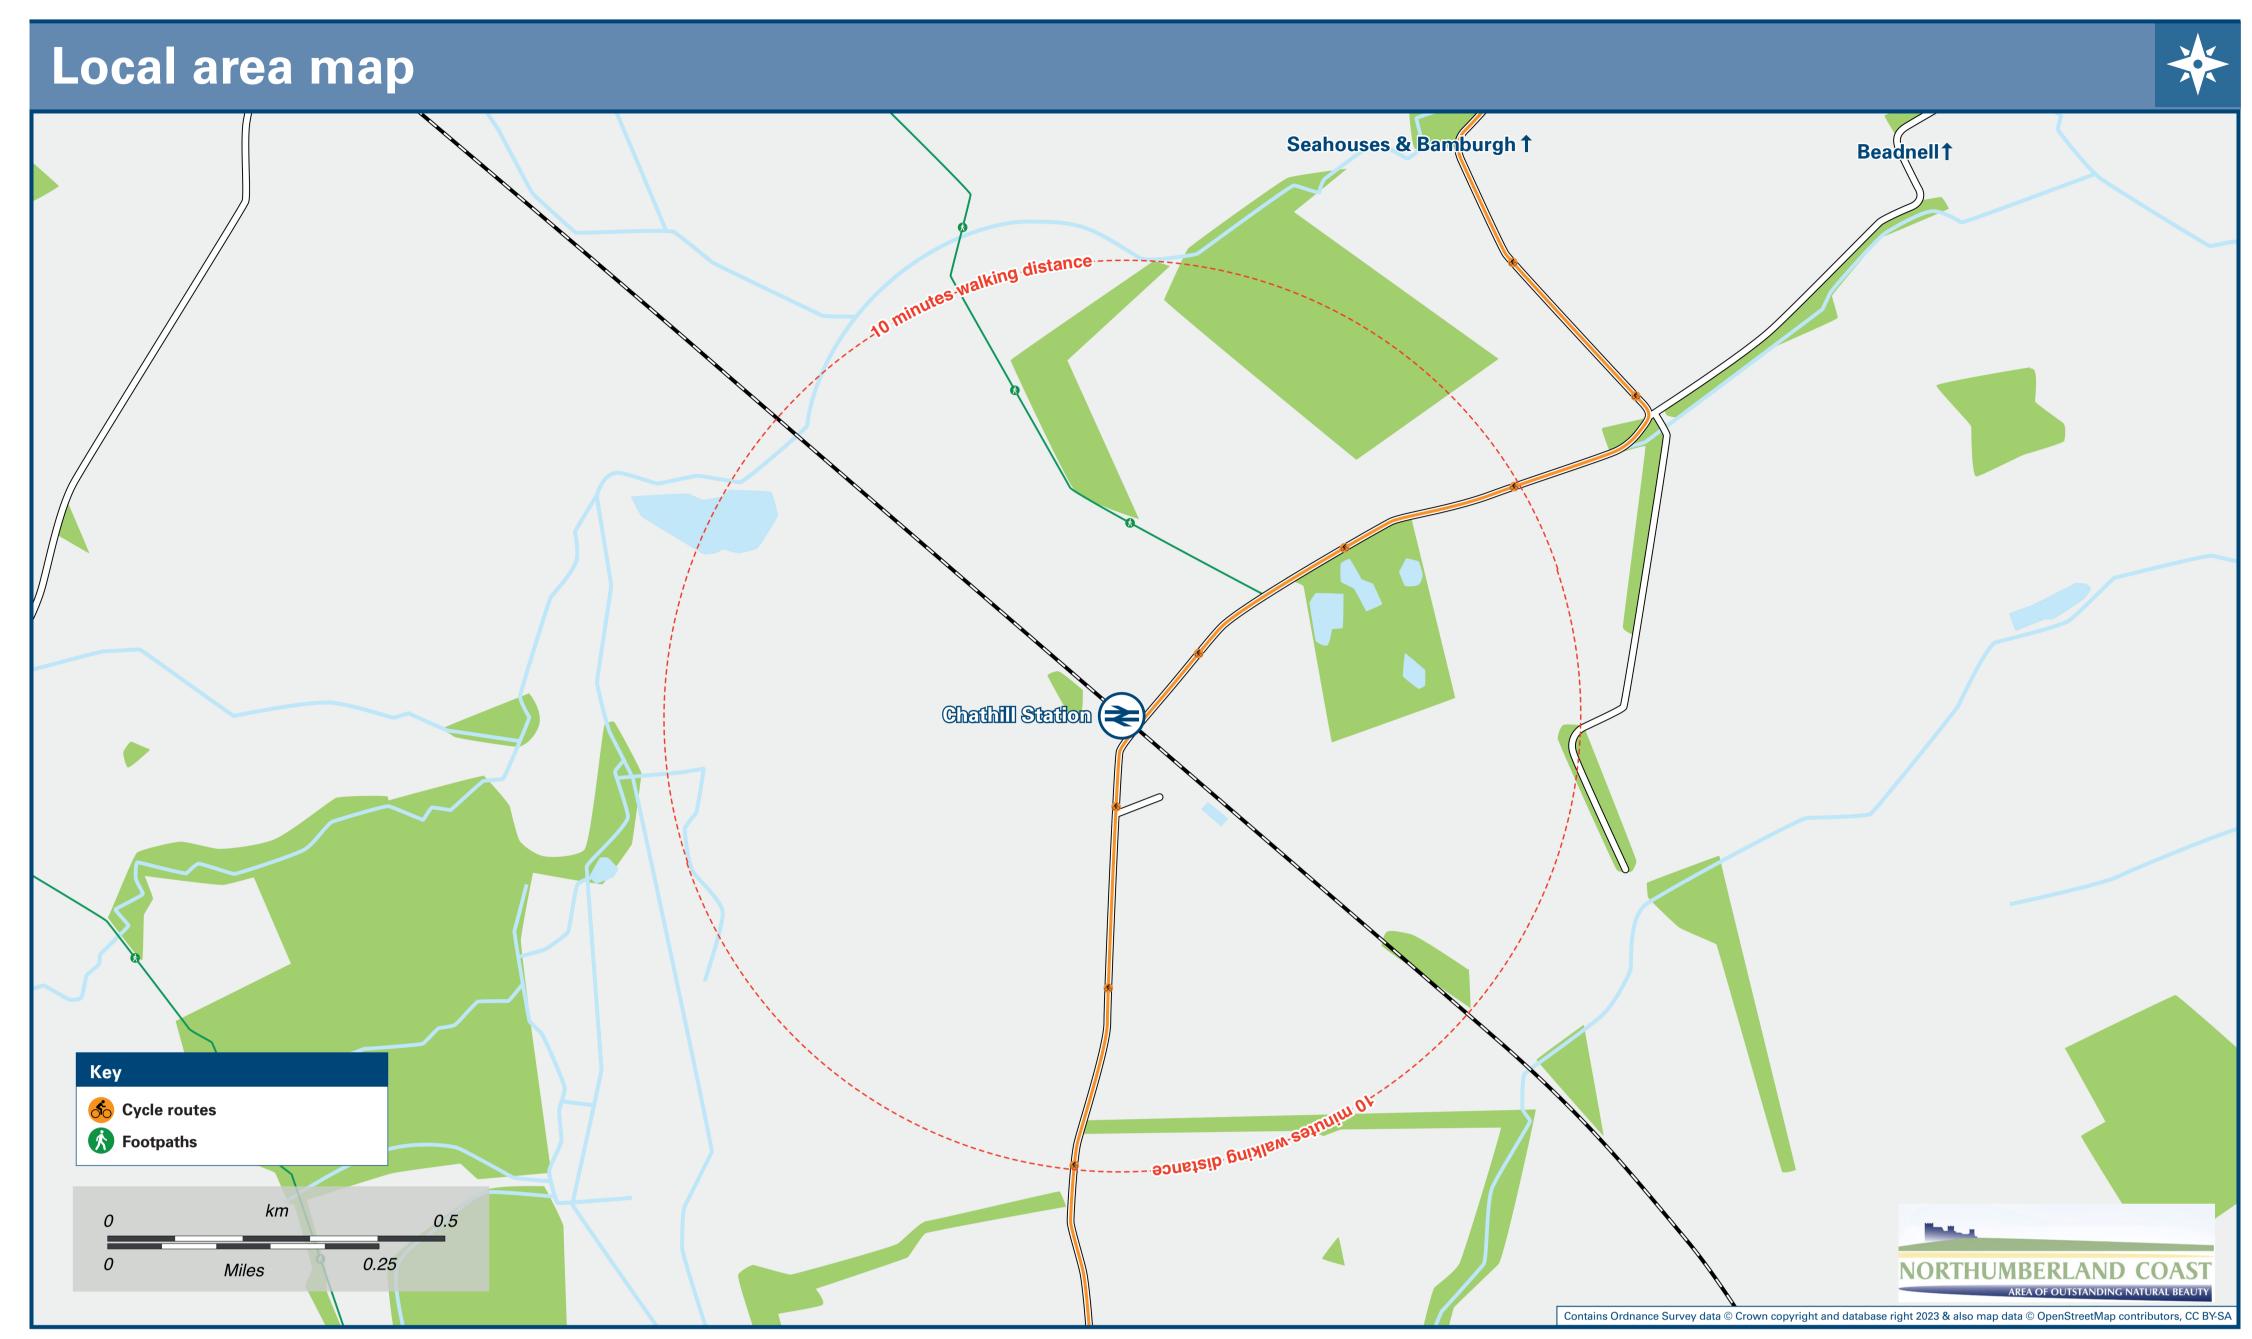

## THERE ARE NO REGULAR BUS SERVICES SERVING **CHATHILL STATION**

**AONB Northumberland Coast AONB;** www.northumberlandcoastaonb.org/

Chathill station has no taxi rank or cab office. Advance booking is essential, please consider using the following local operators: (Inclusion of this number doesn't represent any endorsement of the taxi firm)

**Parks Taxi Hire** 01665 606 060

**Knights Taxi** 07760 751 667

**Alnwick Wizard Taxis** 01665 663 709

| Further information                                                             | n about a | ll onward travel                                                                                |                                               |      |                                                                                                                                                                                              |                                       |                                                                                                |                            |                                                                                                                                     |  |
|---------------------------------------------------------------------------------|-----------|-------------------------------------------------------------------------------------------------|-----------------------------------------------|------|----------------------------------------------------------------------------------------------------------------------------------------------------------------------------------------------|---------------------------------------|------------------------------------------------------------------------------------------------|----------------------------|-------------------------------------------------------------------------------------------------------------------------------------|--|
| Local Cycle Info northumberland.gov.uk For more information about cycle routes. |           | National Cycle Info sustrans.org.uk Sustrans is the UK's leading sustainable transport charity. |                                               |      |                                                                                                                                                                                              | · · · · · · · · · · · · · · · · · · · |                                                                                                | PlusBus                    |                                                                                                                                     |  |
|                                                                                 |           |                                                                                                 |                                               |      |                                                                                                                                                                                              |                                       |                                                                                                | you unlimited bus travel a | count price 'bus pass' that you buy with your train ticket. It gives inlimited bus travel around your chosen town, on participating |  |
| National Rail Enqu                                                              | uiries    |                                                                                                 |                                               |      |                                                                                                                                                                                              |                                       |                                                                                                |                            |                                                                                                                                     |  |
| Online                                                                          | NRE       | Арр                                                                                             | Social Me                                     | edia | Alert Me                                                                                                                                                                                     |                                       | Contact Centre                                                                                 | PlusBi                     | ike P                                                                                                                               |  |
| nationalrail.co.uk                                                              |           | National Rail Enquiries app<br>S and Android                                                    | facebook.com/nationalrailenq @nationalrailenq |      | You can sign up to Alert Me messages on the National Rail Enquiries website where you can receive train and platform notifications directly to your smart phone.  nationalrail.co.uk/alertme |                                       | 03457 48 49 50  Calls cost no more than calls to geographic no (01 or 02) and may be recorded. |                            | nationalrail.co.uk/plusbike For more information.                                                                                   |  |