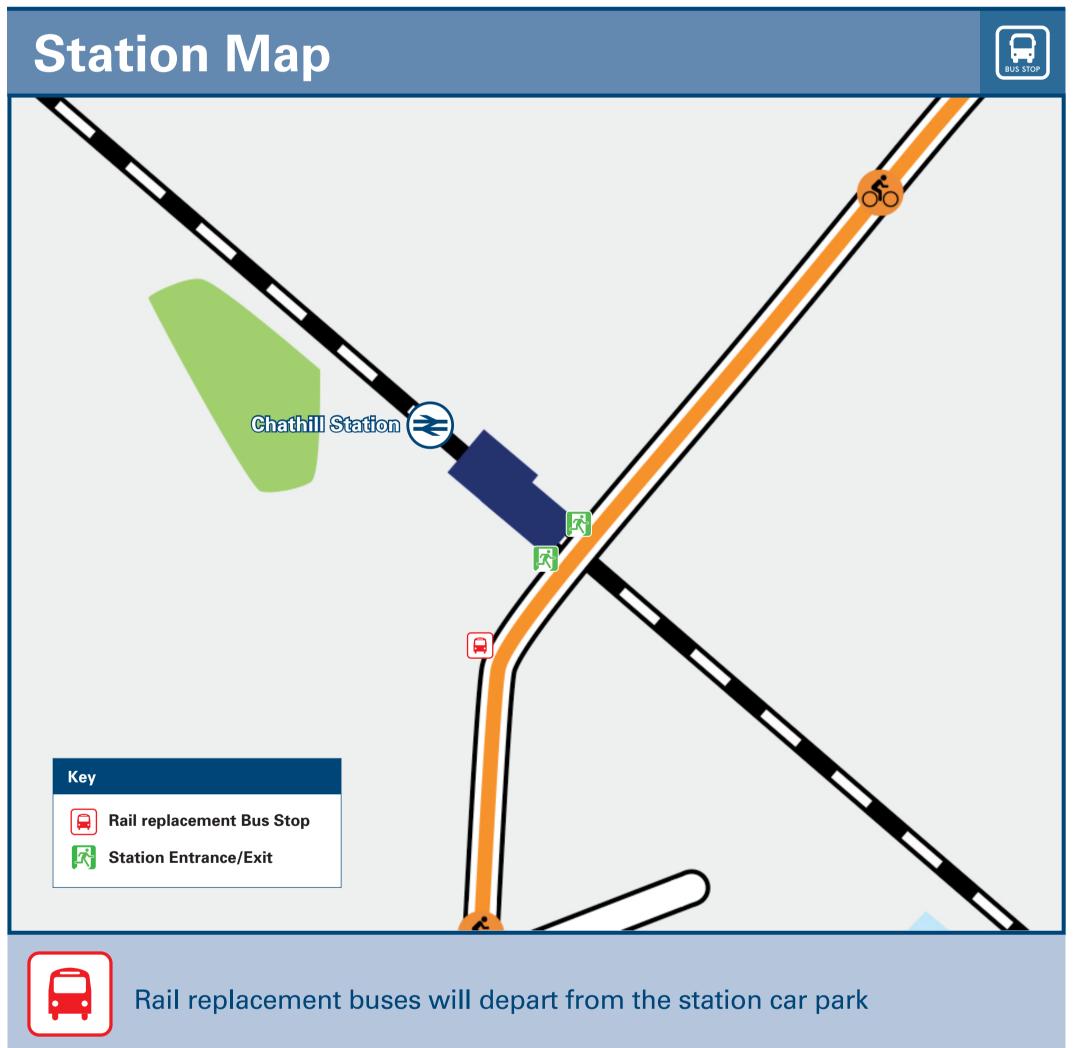

## **Chathill Station**

## Chathill Station Onward Travel Information







4

## THERE ARE NO REGULAR BUS SERVICES SERVING **CHATHILL STATION**

**AONB Northumberland Coast AONB;** www.northumberlandcoastaonb.org/

Chathill station has no taxi rank or cab office. Advance booking is essential, please consider using the following local operators: (Inclusion of this number doesn't represent any endorsement of the taxi firm)

**Parks Taxi Hire** 01665 606 060

**Knights Taxi** 07760 751 667

**Alnwick Wizard Taxis** 01665 663 709

| Further information                                                             | n about a | ll onward travel                                                                                |                                               |      |