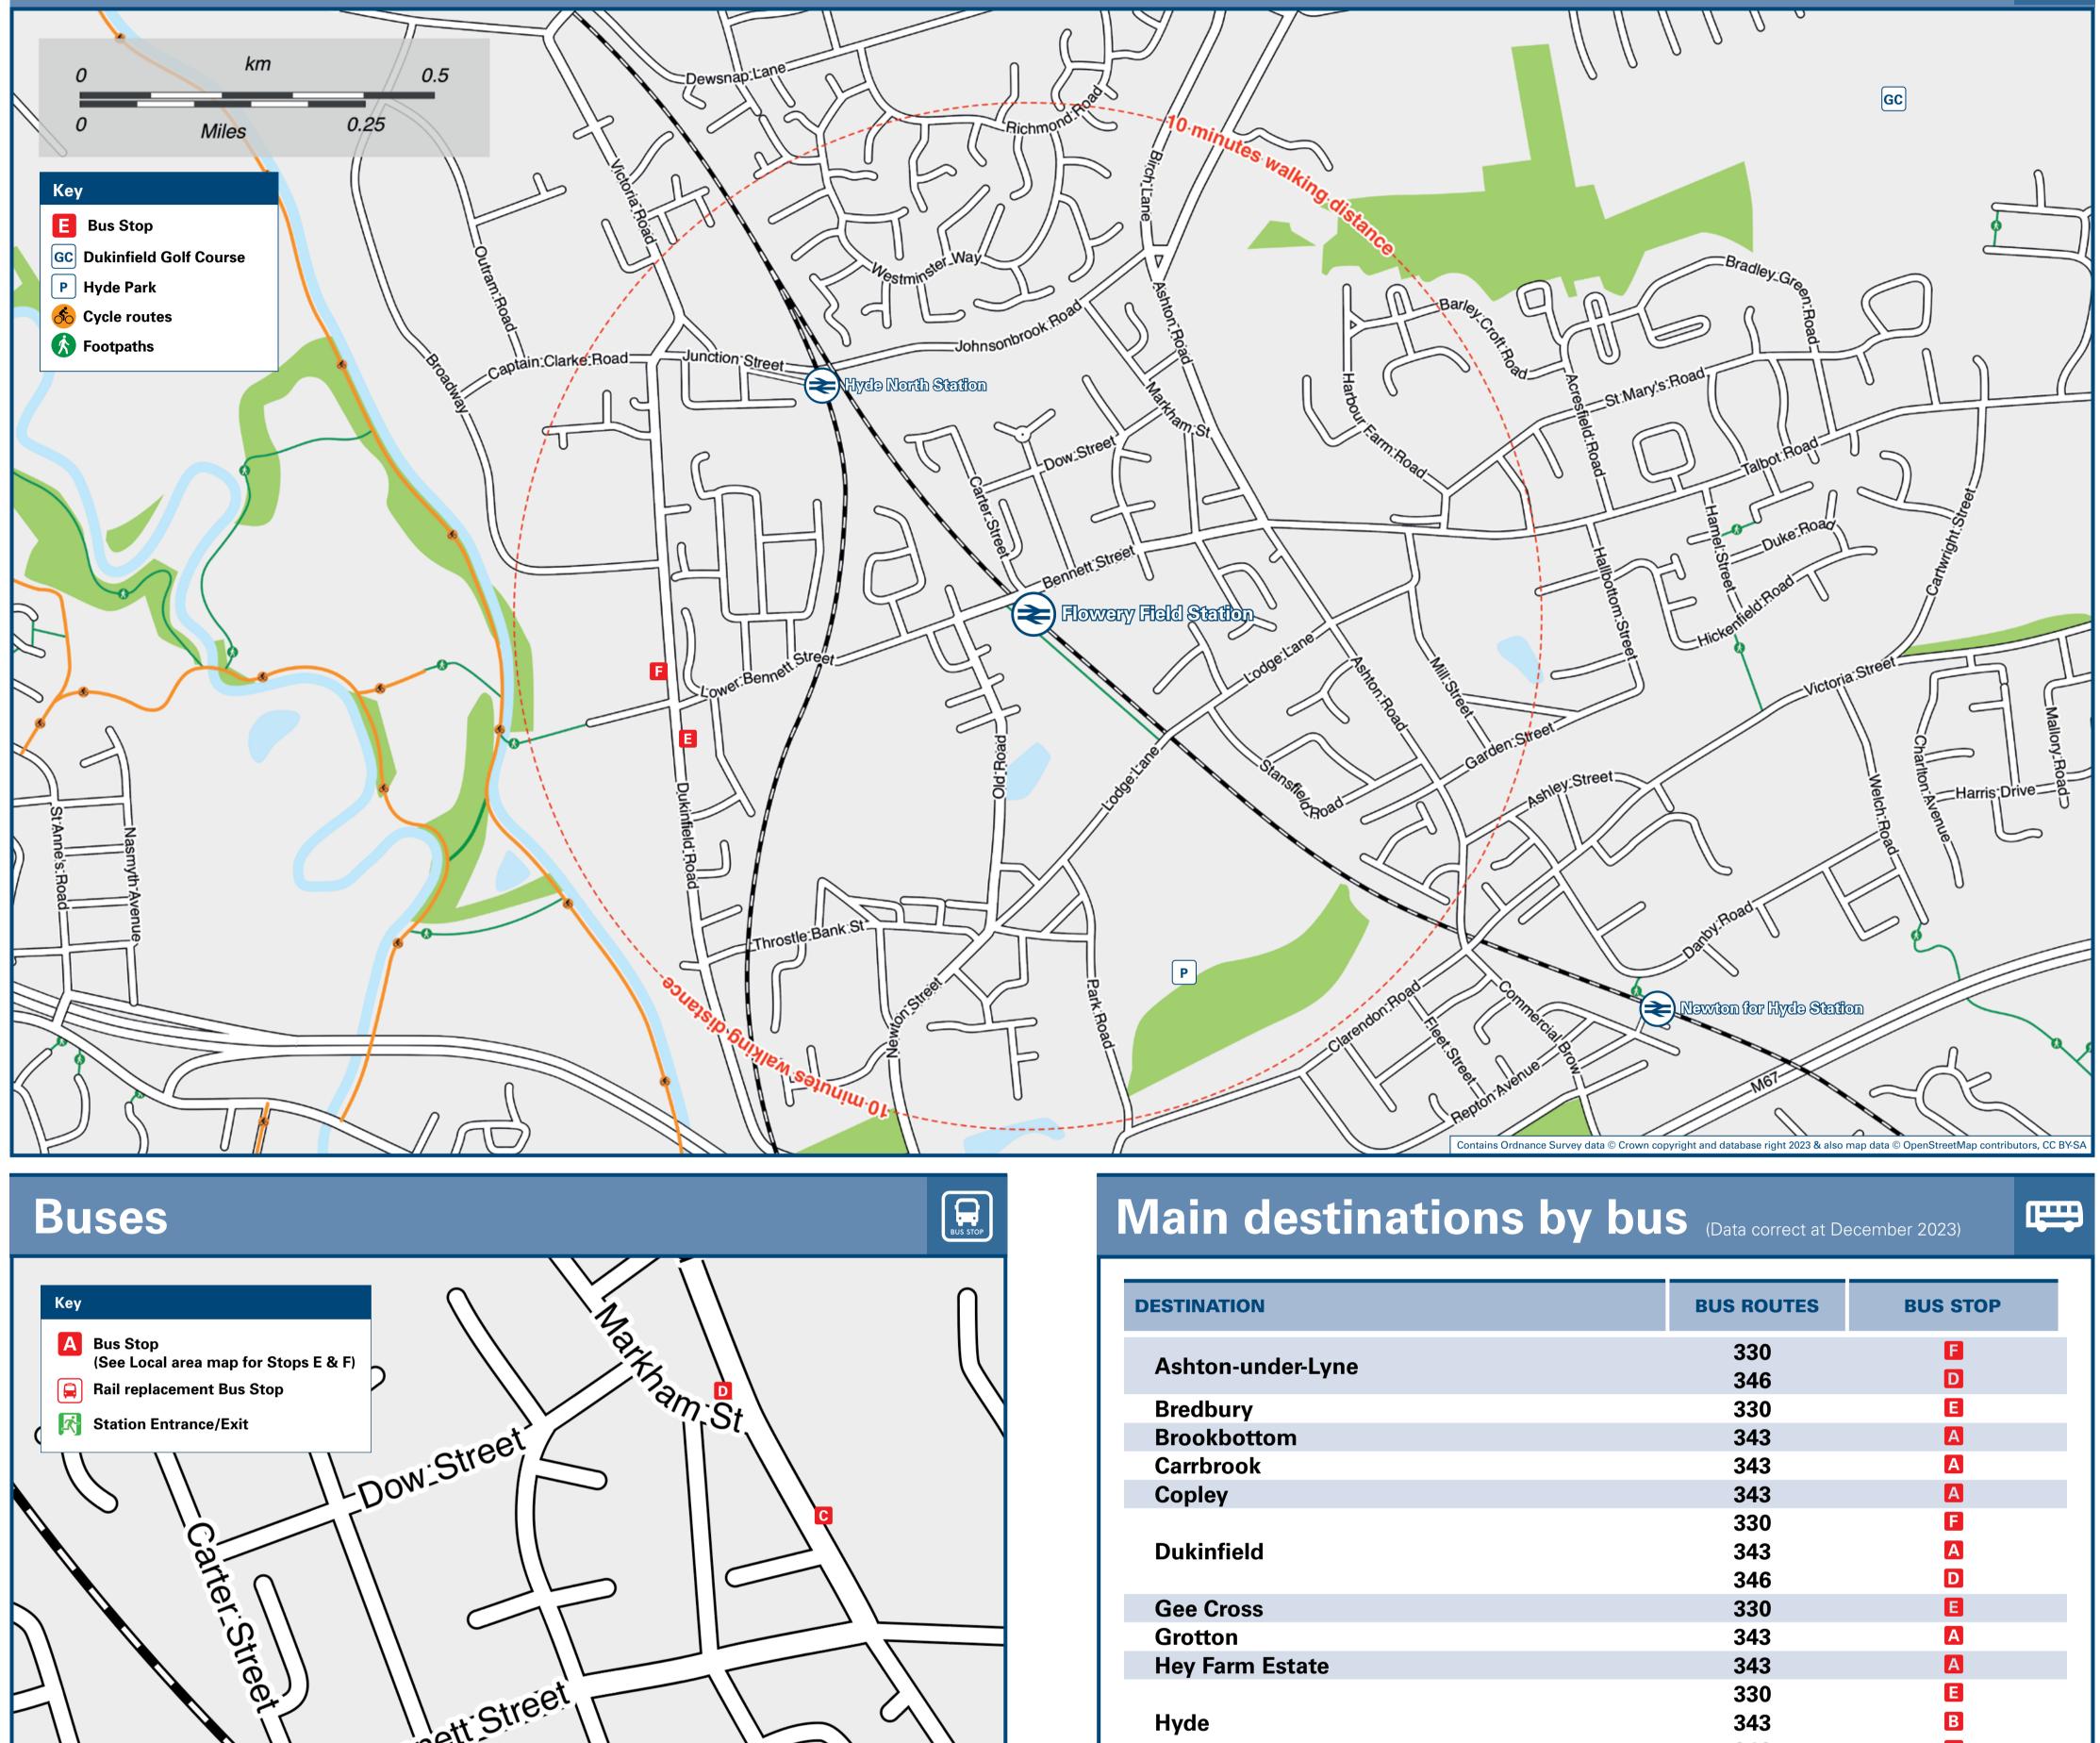

## Local area map

| Кеу                                                                                                                                                                                                                                          |                                                                         |                                                     | $\cap$            | DESTINATION                                                                                                  | N                     |                                                                                                                                 | BUS ROUTES                  | BUS STOP                                                              |
|----------------------------------------------------------------------------------------------------------------------------------------------------------------------------------------------------------------------------------------------|-------------------------------------------------------------------------|-----------------------------------------------------|-------------------|--------------------------------------------------------------------------------------------------------------|-----------------------|---------------------------------------------------------------------------------------------------------------------------------|-----------------------------|-----------------------------------------------------------------------|
| A Bus Stop<br>(See Local area map for Stops E & F)                                                                                                                                                                                           |                                                                         |                                                     |                   |                                                                                                              |                       |                                                                                                                                 | 330                         | E                                                                     |
| Rail replacement Bus Stop                                                                                                                                                                                                                    |                                                                         |                                                     |                   | ASITON-U                                                                                                     | nder-Lyne             |                                                                                                                                 | 346                         | D                                                                     |
| Station Entrance/Exit                                                                                                                                                                                                                        | am                                                                      | $2.\overline{S}t$                                   |                   | Bredbury                                                                                                     |                       |                                                                                                                                 | 330                         |                                                                       |
|                                                                                                                                                                                                                                              | Dow:Street                                                              |                                                     | 1                 | Brookbot                                                                                                     |                       |                                                                                                                                 | 343                         | Α                                                                     |
|                                                                                                                                                                                                                                              | DON-SIL                                                                 |                                                     |                   | Carrbrook                                                                                                    | K                     |                                                                                                                                 | 343                         | Α                                                                     |
|                                                                                                                                                                                                                                              |                                                                         |                                                     |                   | Copley                                                                                                       |                       |                                                                                                                                 | 343                         | A                                                                     |
| · · · · · · · · · · · · · · · · · · ·                                                                                                                                                                                                        | $\land$ $  $ $ $                                                        |                                                     |                   | Dukinfield                                                                                                   | 4                     |                                                                                                                                 | 330<br>343                  |                                                                       |
|                                                                                                                                                                                                                                              |                                                                         |                                                     |                   | Dukinneit                                                                                                    | u                     |                                                                                                                                 | 343<br>346                  | D                                                                     |
|                                                                                                                                                                                                                                              |                                                                         |                                                     |                   | Gee Cross                                                                                                    | c                     |                                                                                                                                 | 330                         | E                                                                     |
| arter.Street                                                                                                                                                                                                                                 |                                                                         |                                                     |                   | Grotton                                                                                                      | •                     |                                                                                                                                 | 343                         | A                                                                     |
|                                                                                                                                                                                                                                              |                                                                         |                                                     |                   | Hey Farm                                                                                                     | Estate                |                                                                                                                                 | 343                         | A                                                                     |
|                                                                                                                                                                                                                                              | l soet                                                                  | $\gamma \gamma \gamma$                              | $\backslash$      |                                                                                                              |                       |                                                                                                                                 | 330                         | 8                                                                     |
|                                                                                                                                                                                                                                              | Bennett Street                                                          |                                                     |                   | Hyde                                                                                                         |                       |                                                                                                                                 | 343                         | В                                                                     |
|                                                                                                                                                                                                                                              | penneu U                                                                |                                                     |                   |                                                                                                              |                       |                                                                                                                                 | 346                         | С                                                                     |
|                                                                                                                                                                                                                                              | DU                                                                      |                                                     |                   | Lees                                                                                                         |                       |                                                                                                                                 | 343                         | A                                                                     |
|                                                                                                                                                                                                                                              |                                                                         |                                                     | $\langle \rangle$ | Micklehu                                                                                                     |                       |                                                                                                                                 | 343                         | Α                                                                     |
|                                                                                                                                                                                                                                              |                                                                         |                                                     | N                 |                                                                                                              | x / Brushes Es        | tate                                                                                                                            | 343                         | A                                                                     |
|                                                                                                                                                                                                                                              |                                                                         |                                                     |                   | Mossley                                                                                                      |                       |                                                                                                                                 | 343                         | A                                                                     |
|                                                                                                                                                                                                                                              | Flowery Field Station                                                   | - todge                                             | ane               | Oldham                                                                                                       |                       |                                                                                                                                 | 343                         | A                                                                     |
|                                                                                                                                                                                                                                              |                                                                         |                                                     | 1-or              | Portwood                                                                                                     |                       |                                                                                                                                 | 330<br>343                  | A                                                                     |
|                                                                                                                                                                                                                                              |                                                                         | $  $ $dg^{\circ}$                                   |                   | Stalybridg<br>Stockport                                                                                      | •                     |                                                                                                                                 | 343                         | B                                                                     |
|                                                                                                                                                                                                                                              |                                                                         |                                                     |                   | Woodley                                                                                                      |                       |                                                                                                                                 | 330                         | 8                                                                     |
| Rail replacement bu<br>bridge above the st                                                                                                                                                                                                   | uses depart from bus stops on<br>ation.                                 | Bennett Street on                                   | the               | Notes Bu                                                                                                     | us route 343 operates | 6 operate daily, including evenings, Sur<br>s daily, including Sundays and public ho<br>ee bus stop timetables or contact Trave | olidays, no evening service |                                                                       |
| <b>Taxis</b><br>Flowery Field station has no taxi rank or cab office. Advance booking is<br>essential, please consider using the following local operators: (Inclusion<br>of this number doesn't represent any endorsement of the taxi firm) |                                                                         |                                                     |                   |                                                                                                              |                       | dio Cabs<br>51 330 2090                                                                                                         |                             |                                                                       |
| Further information abo                                                                                                                                                                                                                      |                                                                         |                                                     |                   |                                                                                                              |                       | Download on the                                                                                                                 |                             |                                                                       |
| Local Cycle Info                                                                                                                                                                                                                             | National Cycle Info                                                     | Bus                                                 | limes             |                                                                                                              | NextBuses             | mobi                                                                                                                            | PlusBus                     | Plus                                                                  |
| tameside.gov.uk                                                                                                                                                                                                                              | <b>sustrans.org.uk</b><br>Sustrans is the UK's leading sustainable tran | See timeta<br>displays at<br>nsport charity. stops. | t bus 🔰 🏌         | www.traveline.info<br>0871 200 22 33<br>Calls cost 12p per minute<br>plus your phone company's access charge |                       | <b>US times for your stop.</b><br>by entering a postcode, street & town or a stop                                               |                             | t you buy with your train ticket.<br>Id your chosen town, on particip |
| National Rail Enquiries                                                                                                                                                                                                                      |                                                                         |                                                     |                   |                                                                                                              |                       |                                                                                                                                 |                             |                                                                       |
| Deal!                                                                                                                                                                                                                                        | NRE App                                                                 | Social Media                                        |                   | Alert Me                                                                                                     |                       | Contact Centre                                                                                                                  | PlusBike                    | •                                                                     |
| Online                                                                                                                                                                                                                                       |                                                                         |                                                     |                   |                                                                                                              |                       |                                                                                                                                 |                             |                                                                       |