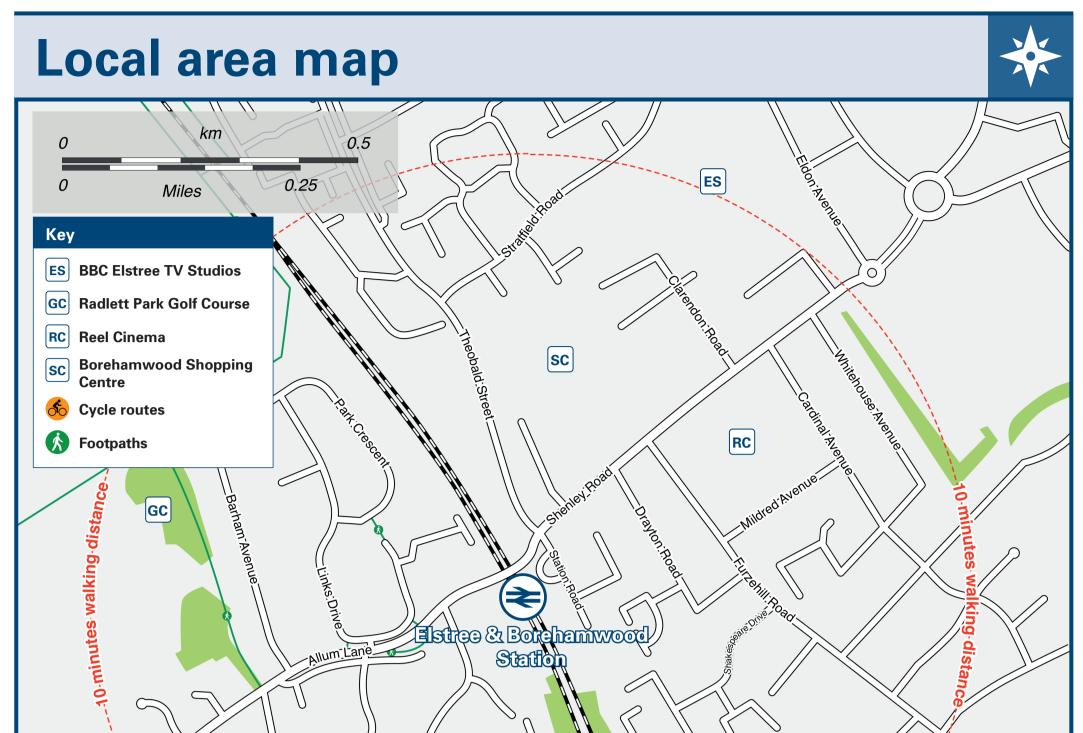

## **PlusBus** is a discount price 'bus pass' that you buy with your train ticket. It gives you unlimited bus travel around your chosen town, on participating buses. Visit www.plusbus.info