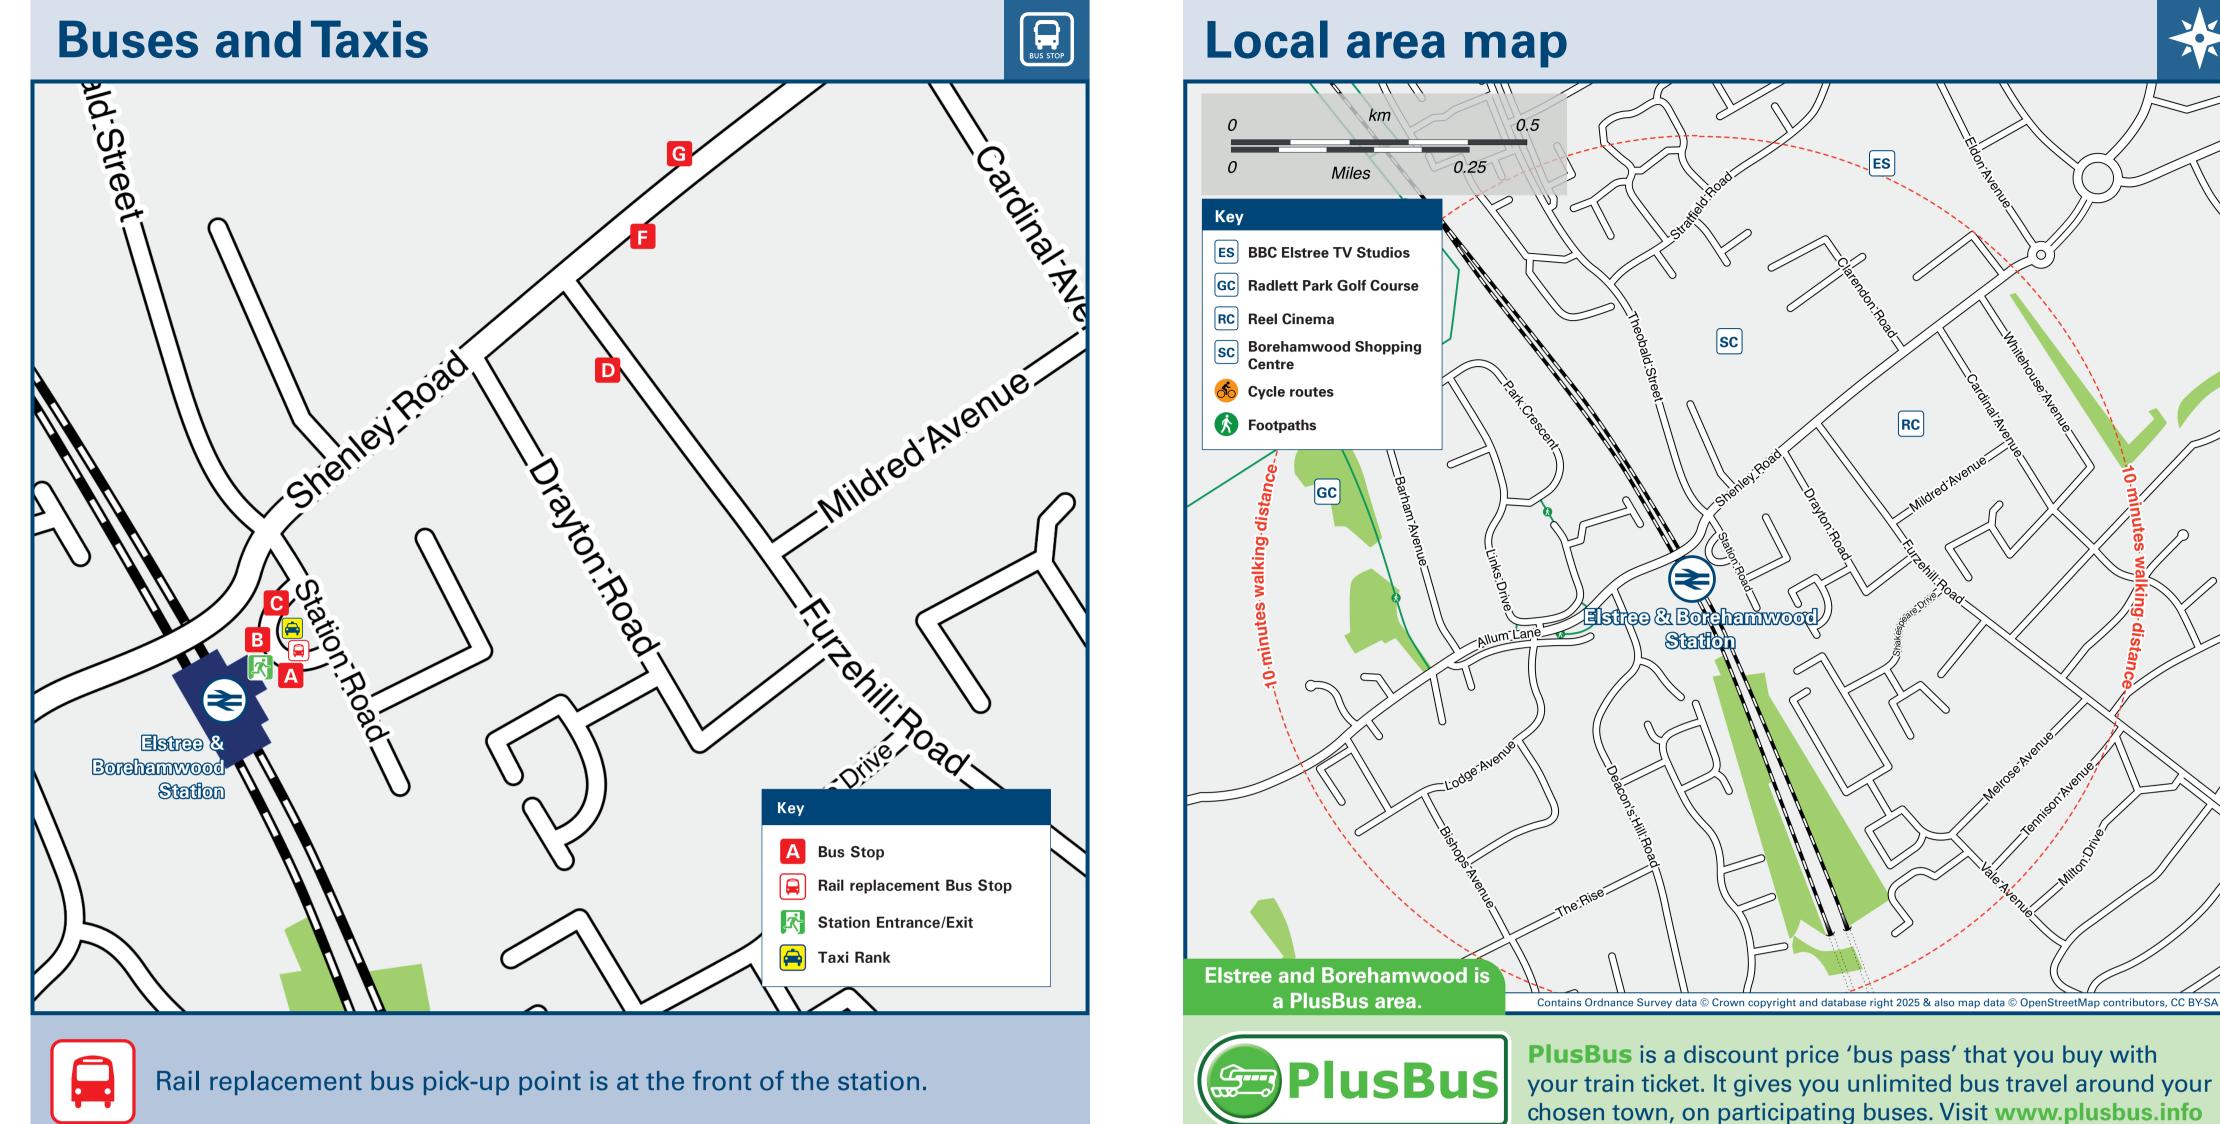

## **PlusBus** is a discount price 'bus pass' that you buy with your train ticket. It gives you unlimited bus travel around your chosen town, on participating buses. Visit www.plusbus.info

## Main destinations by bus (Data correct at May 2025)

| DESTINATION                                    | <b>BUS ROUTES</b>                                                 | BUS STOP           | DESTINATION                   |                          | BUS ROUTES                                                                                                  | BUS STOP                          | DESTINATION                                                                                                                                                                                                                                                                                                                                                                                                                                                                                                                                         | <b>BUS ROUTES</b>                                                                                                                                                  | BUS STOP    |  |
|------------------------------------------------|-------------------------------------------------------------------|--------------------|-------------------------------|--------------------------|-------------------------------------------------------------------------------------------------------------|-----------------------------------|-----------------------------------------------------------------------------------------------------------------------------------------------------------------------------------------------------------------------------------------------------------------------------------------------------------------------------------------------------------------------------------------------------------------------------------------------------------------------------------------------------------------------------------------------------|--------------------------------------------------------------------------------------------------------------------------------------------------------------------|-------------|--|
| Arkley                                         | 107                                                               | А                  | Edgware Underground Station ⊖ |                          | 107                                                                                                         | B                                 | • Shenley                                                                                                                                                                                                                                                                                                                                                                                                                                                                                                                                           | 357                                                                                                                                                                | В           |  |
| Barnet                                         | 107                                                               | A                  |                               |                          | 292                                                                                                         | A                                 |                                                                                                                                                                                                                                                                                                                                                                                                                                                                                                                                                     | 361                                                                                                                                                                | С           |  |
| Barnet Gate                                    | 107, 292                                                          | A                  |                               |                          | 10 -15 minutes wa<br>station - see Loc                                                                      |                                   | St Albans 😂                                                                                                                                                                                                                                                                                                                                                                                                                                                                                                                                         | 601                                                                                                                                                                | G           |  |
| Bamet Gate                                     | 644#                                                              | •                  | Elstree Studios               |                          | 107, 292, 306                                                                                               | A                                 |                                                                                                                                                                                                                                                                                                                                                                                                                                                                                                                                                     | 357                                                                                                                                                                | В           |  |
| Borehamwood Industrial Park                    | 107, 361                                                          | A                  | Elstree Village (V            | Watling Court)           | 107, 306                                                                                                    | В                                 | Stanmore (Royal National<br>Orthopaedic Hospital)                                                                                                                                                                                                                                                                                                                                                                                                                                                                                                   | 107                                                                                                                                                                | B           |  |
| Borehamwood (Rossington Avenue)                | 292                                                               | C                  | Hatfield Busines              | s Park                   | 601, 644#                                                                                                   | G                                 | Watford (High Street Station) ☺                                                                                                                                                                                                                                                                                                                                                                                                                                                                                                                     | 306                                                                                                                                                                | В           |  |
| Bricket Wood €                                 | 361                                                               | C                  | Hatfield (The Fo              | rum)                     | 644#                                                                                                        | G                                 | Watford Town Centre (High Stre                                                                                                                                                                                                                                                                                                                                                                                                                                                                                                                      | eet) 306                                                                                                                                                           | В           |  |
| 292 A<br>Burnt Oak                             |                                                                   | Hatfield (The Ga   | Hatfield (The Galleria)       |                          | G                                                                                                           | Well End                          | 361                                                                                                                                                                                                                                                                                                                                                                                                                                                                                                                                                 | A                                                                                                                                                                  |             |  |
|                                                | 644#                                                              | •                  | High Barnet (Hig              | gh Street) <del>⊖</del>  | 107                                                                                                         | A                                 | Welwyn Garden City                                                                                                                                                                                                                                                                                                                                                                                                                                                                                                                                  | 601 (Mon-Fri<br>only)*                                                                                                                                             | G           |  |
| Bushey                                         | 306                                                               | B                  | High Barnet Hos               | High Barnet Hospital 107 |                                                                                                             |                                   |                                                                                                                                                                                                                                                                                                                                                                                                                                                                                                                                                     |                                                                                                                                                                    |             |  |
| Bushey Heath                                   | 306                                                               | B                  | How Wood                      |                          | 361                                                                                                         | C                                 |                                                                                                                                                                                                                                                                                                                                                                                                                                                                                                                                                     |                                                                                                                                                                    |             |  |
| Chipping Barnet                                | 107                                                               | A                  | London Colney                 |                          | 357                                                                                                         | B                                 | Notes                                                                                                                                                                                                                                                                                                                                                                                                                                                                                                                                               |                                                                                                                                                                    |             |  |
| Chiswell Green                                 | 361                                                               | C                  | Mill Hill (Apex Corner)       |                          | 292                                                                                                         | A                                 | <ul> <li>PlusBus destination, please see below for details.</li> <li>Bus routes 107, 292, 306 and 357 run daily, Mondays to Sundays.</li> <li>Bus routes 361 and 601 run Mondays to Saturdays only. No Sunday service.</li> <li>For bus times and days of operation please contact Traveline on www.traveline info or call: 0871 200 22 33</li> <li>Direct trains operate to this destination from this station.</li> <li>Change here for connecting National Rail trains.</li> <li>Change here for connecting London Overground trains.</li> </ul> |                                                                                                                                                                    |             |  |
| Colindale                                      | 292                                                               | А                  | Napsbury                      |                          | 357                                                                                                         | B                                 |                                                                                                                                                                                                                                                                                                                                                                                                                                                                                                                                                     |                                                                                                                                                                    |             |  |
| Colney Street                                  | 601                                                               | G                  | New Barnet                    |                          | 107                                                                                                         | A                                 |                                                                                                                                                                                                                                                                                                                                                                                                                                                                                                                                                     |                                                                                                                                                                    |             |  |
| Edgware Community Hospital                     | 292                                                               | А                  | Park Street Station €         |                          | 601                                                                                                         | G                                 |                                                                                                                                                                                                                                                                                                                                                                                                                                                                                                                                                     |                                                                                                                                                                    |             |  |
| с , , , ,                                      | 644#                                                              | Queensbury Station |                               | tion <del>o</del>        | 644#                                                                                                        | •                                 | <ul> <li>Change here for London Underground Northern Line trains.</li> <li>* Alternatively take the train to St Albans City and change for bus 301, 302,</li> </ul>                                                                                                                                                                                                                                                                                                                                                                                 |                                                                                                                                                                    |             |  |
|                                                |                                                                   |                    | Radlett 오                     |                          | 601                                                                                                         | G                                 | or 724 to this destination.<br># Bus route 644 runs a limited Monda                                                                                                                                                                                                                                                                                                                                                                                                                                                                                 | ys to Fridays service, only.                                                                                                                                       |             |  |
| TaxisCheck availability<br>consider the follow | y before travelling,<br>owing local operato<br>dorsement of the t |                    | essary. Please                | ABA (<br>020 8           | Cars<br>386 7777                                                                                            |                                   | ee Cars (Stanmore)<br>954 8000                                                                                                                                                                                                                                                                                                                                                                                                                                                                                                                      | Herts Cars Bore<br>020 8953 6166                                                                                                                                   | hamwoo      |  |
| ocal Cycle Info                                | Nationa                                                           | al Cycle Info      | Bus                           | Times                    |                                                                                                             | NextBuses                         | mobi <b>Examples d</b> on the <b>Plu</b>                                                                                                                                                                                                                                                                                                                                                                                                                                                                                                            | sBus                                                                                                                                                               | <b>Plus</b> |  |
| ww.hertsmere.gov.uk                            | w.hertsmere.gov.uk sustrans.org.uk                                |                    |                               |                          | www.traveline.info<br>0871 200 22 33<br>calls cost 12p per minute<br>plus your phone company's access charg | Find the bus times for your stop. |                                                                                                                                                                                                                                                                                                                                                                                                                                                                                                                                                     | <b>plusbus.info</b><br>A discount price 'bus pass' that you buy with your train ticket.<br>you unlimited bus travel around your chosen town, on particip<br>buses. |             |  |
| tional Dail Enguiriaa                          |                                                                   |                    |                               |                          |                                                                                                             |                                   |                                                                                                                                                                                                                                                                                                                                                                                                                                                                                                                                                     |                                                                                                                                                                    |             |  |
| ational Rail Enquiries                         |                                                                   |                    |                               |                          |                                                                                                             |                                   |                                                                                                                                                                                                                                                                                                                                                                                                                                                                                                                                                     |                                                                                                                                                                    |             |  |
| -                                              | NRE App                                                           |                    | Social Media                  |                          | Alert Me                                                                                                    |                                   | Contact Centre                                                                                                                                                                                                                                                                                                                                                                                                                                                                                                                                      | PlusBike                                                                                                                                                           |             |  |