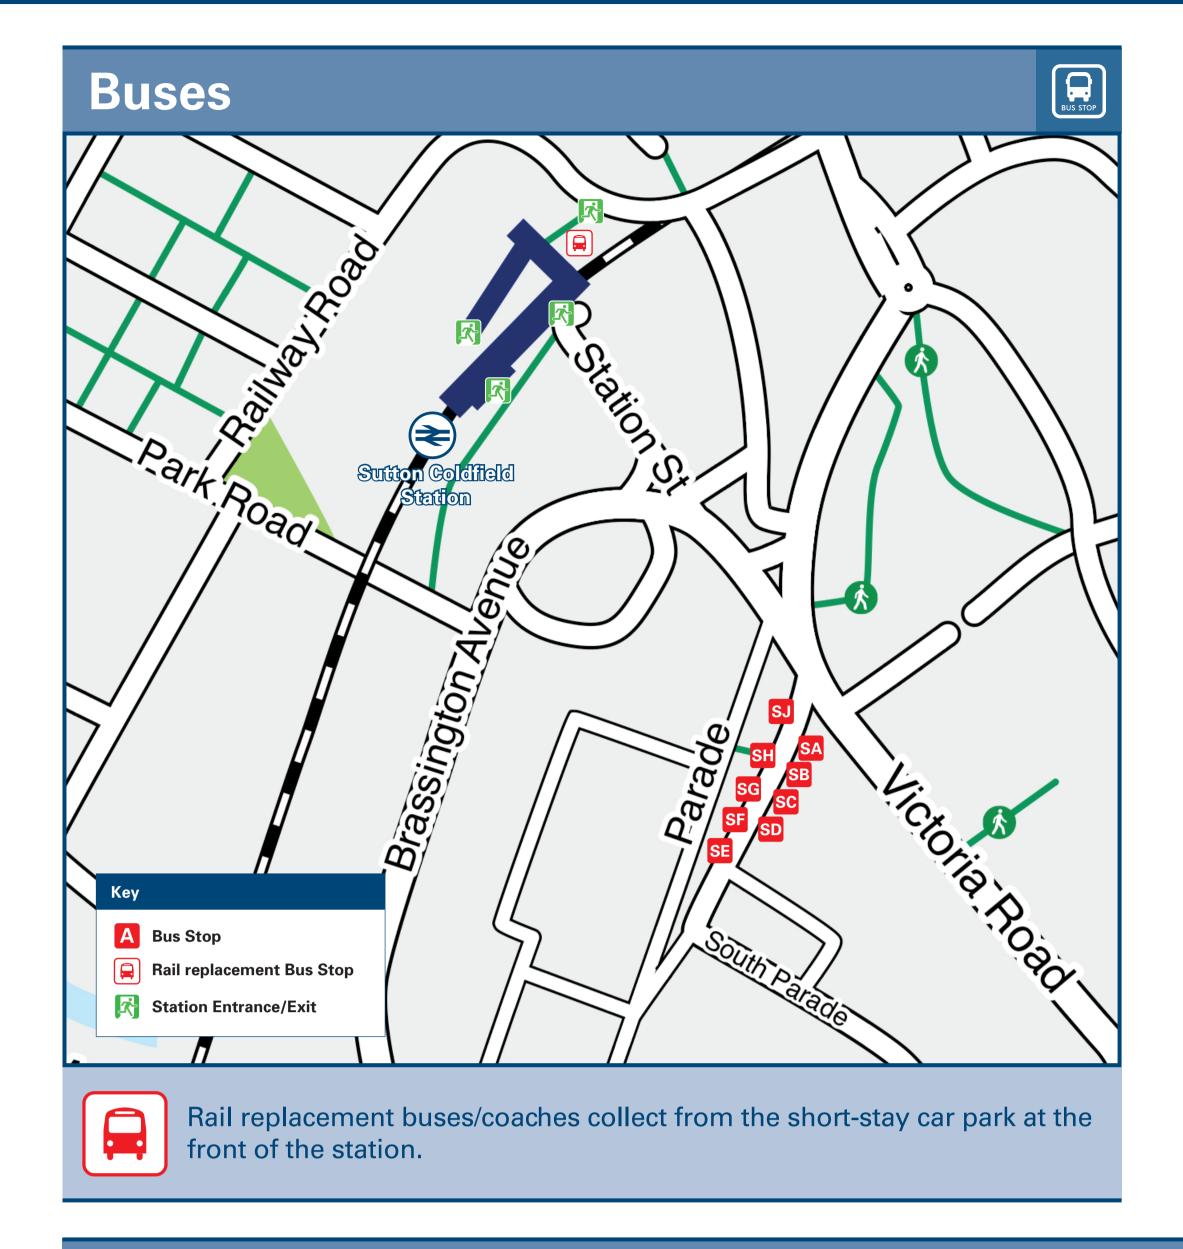

### Main destinations by bus (Data correct at July 2023)

| viairi acotiiiatic                  |                    | Da (Da   |
|-------------------------------------|--------------------|----------|
| DESTINATION                         | BUS ROUTES         | BUS STOP |
| <ul><li>Aldridge</li></ul>          | 6                  | SJ       |
|                                     | 907                | SA       |
|                                     | 66                 | SB       |
| ■ Aston University ●                | 110, X3, X4,<br>X5 | SD       |
|                                     | X14, X15**         | SG       |
| <ul><li>Banners Gate</li></ul>      | 77, 77A*           | SA       |
|                                     | 907                | SA       |
|                                     | 66                 | SB       |
| ■ Birmingham (City Centre) ●        | 110, X3, X4,<br>X5 | SD       |
|                                     | X14, X15**         | SG       |
|                                     | 77, 907            | SA       |
| 5                                   | 66                 | SB       |
| <ul><li>Boldmere</li></ul>          | 5                  | SC       |
|                                     | 76*                | SH       |
| Buckland End                        | 71                 | SH       |
| Castle Vale /Castle Bromwich        | 71                 | SH       |
| Chelmsley Wood<br>(Interchange)     | 71                 | SH       |
| Coleshill Parkway Station           | 76*                | SH       |
| Coleshill (Town Centre/High Street) | 76*                | SH       |
| Curdworth                           | 76*                | SH       |
|                                     | 66                 | SB       |
|                                     | 77, 77A*           | SH       |
| <ul><li>■ Erdington </li></ul>      | 110, X3, X4,<br>X5 | SD       |
|                                     | X14, X15**         | SG       |
| Falcon Lodge                        | X4                 | SF       |
| - Talcoll Louge                     | X14                | SG       |
| Fazeley                             | 110                | SH       |

| • Foley Arms  77, 77A* 78*, 78A* SJ  (15 minutes walk - please see Local Area Map) X4 X14 SF X14 SG 71, 76*, 110 SH 78A* SJ  66 SB  110, X3, X4, X5  Hundred Acre 77, 77A* SA Kingshurst 71 SH Kingstanding 78A* SJ  Little Aston 6, 78*, 78A* SJ  Mere Green 6, 78*, 78A* SJ  Minworth 71, 76*, 77, 77A* Nechells (Star City) 78A New Oscott 77, 77A*, 907 Perry Common 907 Pheasey Pype Hayes 77 SH X4 SF X4 SF Reddicap Heath X14, X15** SG 77, 77A SA SA SA SJ X4 SF Reddicap Heath X14, X15** SG 71, 76*, 77 SH Roughley 78A*, X5 SJ Sandwell and District General Hospital                                                                                                                                                                                                                                                                                                                                                                                                                                                                                                                                                                                                                                                                                                                                                                                                                                                                                                                                                                                                                             | DESTINATION                            | BUS ROUTES                               | BUS STOP           |
|--------------------------------------------------------------------------------------------------------------------------------------------------------------------------------------------------------------------------------------------------------------------------------------------------------------------------------------------------------------------------------------------------------------------------------------------------------------------------------------------------------------------------------------------------------------------------------------------------------------------------------------------------------------------------------------------------------------------------------------------------------------------------------------------------------------------------------------------------------------------------------------------------------------------------------------------------------------------------------------------------------------------------------------------------------------------------------------------------------------------------------------------------------------------------------------------------------------------------------------------------------------------------------------------------------------------------------------------------------------------------------------------------------------------------------------------------------------------------------------------------------------------------------------------------------------------------------------------------------------|----------------------------------------|------------------------------------------|--------------------|
| Good Hope Hospital                                                                                                                                                                                                                                                                                                                                                                                                                                                                                                                                                                                                                                                                                                                                                                                                                                                                                                                                                                                                                                                                                                                                                                                                                                                                                                                                                                                                                                                                                                                                                                                           | <ul><li>Foley Arms</li></ul>           | •                                        |                    |
| <ul> <li>Gravelly Hill</li> <li>110, X3, X4, X5</li> <li>T7, 77A*</li> <li>SA</li> <li>T7, 77A*</li> <li>SA</li> <li>T8*, 78A*</li> <li>Kingshurst</li> <li>Kingstanding</li> <li>T8A*</li> <li>Little Aston</li> <li>T8A*</li> <li>Mere Green</li> <li>Minworth</li> <li>Nechells (Star City)</li> <li>New Oscott</li> <li>Perry Common</li> <li>Pheasey</li> <li>Pype Hayes</li> <li>Reddicap Heath</li> <li>Roughley</li> <li>Sandwell and District</li> </ul>                                                                                                                                                                                                                                                                                                                                                                                                                                                                                                                                                                                                                                                                                                                                                                                                                                                                                                                                                                                                                                                                                                                                            | <ul><li>Good Hope Hospital</li></ul>   | see Local A<br>X4<br>X14<br>71, 76*, 110 | Area Map) SF SG SH |
| ● Hundred Acre       78*, 78A*       SJ         Kingshurst       71       SH         ● Kingstanding       5       SC         • Little Aston       6, 78*, 78A*       SJ         • Mere Green       6, 78*, 78A*, X3, X5       SJ         • Minworth       71, 76*, 77, 7A*       SH         • Nechells (Star City)       66       SB         • New Oscott       5       SC         • Perry Common       907       SA         • Pheasey       5       SC         • Pype Hayes       77       SH         • Reddicap Heath       X14, X15**       SG         • Roughley       78A*, X5       SJ         • Sandwell and District       5       SC                                                                                                                                                                                                                                                                                                                                                                                                                                                                                                                                                                                                                                                                                                                                                                                                                                                                                                                                                                | Gravelly Hill                          | 110, X3, X4,                             |                    |
| <ul> <li>Kingstanding</li> <li>Little Aston</li> <li>Mere Green</li> <li>Minworth</li> <li>Nechells (Star City)</li> <li>New Oscott</li> <li>Perry Common</li> <li>Pheasey</li> <li>Pype Hayes</li> <li>Reddicap Heath</li> <li>Roughley</li> <li>Kingstanding</li> <li>78A*</li> <li>SJ</li> <li>A</li> <li>A</li> <li>A</li> <li>B</li> <li>C</li> </ul>                                                                                                                                                                                                                                                                                                                                                                                                                                                                                                                                                    | <ul><li>Hundred Acre</li></ul>         | •                                        |                    |
| <ul> <li>Kingstanding</li> <li>Little Aston</li> <li>Mere Green</li> <li>Minworth</li> <li>Nechells (Star City)</li> <li>New Oscott</li> <li>Perry Common</li> <li>Pheasey</li> <li>Pype Hayes</li> <li>Reddicap Heath</li> <li>Roughley</li> <li>Kingstanding</li> <li>78A*</li> <li>SJ</li> <li>A*</li> <li>SJ</li> <li>A*</li> <li>SJ</li> <li>A*</li> <li>SJ</li> <li>A*</li> <li>A*</li> <li>B</li> <li></li></ul> | Kingshurst                             | 71                                       |                    |
| <ul> <li>Mere Green</li> <li>Minworth</li> <li>Nechells (Star City)</li> <li>New Oscott</li> <li>Perry Common</li> <li>Pheasey</li> <li>Pype Hayes</li> <li>Reddicap Heath</li> <li>Roughley</li> <li>SI</li> <li>71, 76*, 77</li> <li>SH</li> <li>SB</li> <li>SB</li> <li>SC</li> <li>77, 77A*, 907</li> <li>SA</li> <li>SC</li> <li>SC</li> <li>SC</li> <li>SD</li> <li>SI</li> <li>SD</li> <li>SD</li> <li>SD</li> <li>SD</li> <li>SD</li> <li>SD</li> <li>SD</li> <li>SD</li> <li>SC</li> </ul>                                                                                                                                                                                                                                                                                                                                                                                                                                                                                                                                                                                                                                                                                                                                                                                                                                                                                                                                                                                                                                                                                                          | <ul><li>Kingstanding</li></ul>         |                                          |                    |
| <ul> <li>Minworth</li> <li>Nechells (Star City)</li> <li>New Oscott</li> <li>Perry Common</li> <li>Pheasey</li> <li>Pype Hayes</li> <li>Reddicap Heath</li> <li>Roughley</li> <li>SH</li> <li>77, 77A*, 77, 77</li> <li>SH</li> <li>X14</li> <li>SG</li> <li>77</li> <li>SH</li> <li>X4</li> <li>SF</li> <li>Roughley</li> <li>Sandwell and District</li> </ul>                                                                                                                                                                                                                                                                                                                                                                                                                                                                                                                                                                                                                                                                                                                                                                                                                                                                                                                                                                                                                                                                                                                                                                                                                                              | <ul><li>Little Aston</li></ul>         | 6, 78*, 78A*                             | SJ                 |
| <ul> <li>Nechells (Star City)</li> <li>New Oscott</li> <li>Perry Common</li> <li>Pheasey</li> <li>Pype Hayes</li> <li>Reddicap Heath</li> <li>Roughley</li> <li>Sh</li> <li>T7, 77A*, 907</li> <li>SA</li> <li>Pype Hayes</li> <li>T3</li> <li>T4</li> <li>T5</li> <li>T6*, 77</li> <li>T8A*, X5</li> <li>SC</li> </ul>                                                                                                                                                                                                                                                                                                                                                                                                                                                                                                                                                                                                                                                                                                                                                                                                                                                                                                                                                                                                                                                                                                                                                                                                                                                                                      | <ul><li>Mere Green</li></ul>           |                                          | SJ                 |
| <ul> <li>New Oscott</li> <li>Perry Common</li> <li>Pheasey</li> <li>Pype Hayes</li> <li>Reddicap Heath</li> <li>Roughley</li> <li>SC</li> <li>New Oscott</li> <li>77,77A*,907</li> <li>SA</li> <li>SC</li> <li>X14</li> <li>SG</li> <li>X4</li> <li>SF</li> <li>X4</li> <li>SF</li> <li>Roughley</li> <li>Sandwell and District</li> <li>SC</li> </ul>                                                                                                                                                                                                                                                                                                                                                                                                                                                                                                                                                                                                                                                                                                                                                                                                                                                                                                                                                                                                                                                                                                                                                                                                                                                       | <ul><li>Minworth</li></ul>             |                                          | SH                 |
| <ul> <li>New Oscott         <ul> <li>77,77A*,907</li> <li>Perry Common</li> <li>907</li> <li>SA</li> </ul> </li> <li>Pheasey         <ul> <li>5</li> <li>X14</li> <li>SG</li> <li>77</li> <li>SH</li> <li>X4</li> <li>SF</li> </ul> </li> <li>Reddicap Heath         <ul> <li>X14, X15**</li> <li>SG</li> <li>71, 76*, 77</li> <li>SH</li> </ul> </li> <li>Roughley         <ul> <li>78A*, X5</li> <li>SJ</li> <li>Sandwell and District</li> </ul> </li> </ul>                                                                                                                                                                                                                                                                                                                                                                                                                                                                                                                                                                                                                                                                                                                                                                                                                                                                                                                                                                                                                                                                                                                                              | <ul><li>Nechells (Star City)</li></ul> | 66                                       |                    |
| <ul> <li>Pheasey</li> <li>Pype Hayes</li> <li>Pype Hayes</li> <li>Reddicap Heath</li> <li>Roughley</li> <li>Sandwell and District</li> </ul>                                                                                                                                                                                                                                                                                                                                                                                                                                                                                                                                                                                                                                                                                                                                                                                                                                                                                                                                                                                                                                                                                                                                                                                                                                                                                                                                                                                                                                                                 | <ul><li>New Oscott</li></ul>           |                                          |                    |
| <ul> <li>Pype Hayes</li> <li>Pype Hayes</li> <li>Reddicap Heath</li> <li>Reddicap Heath</li> <li>X14, X15**</li> <li>SG</li> <li>71, 76*, 77</li> <li>SH</li> <li>Roughley</li> <li>Sandwell and District</li> <li>SC</li> </ul>                                                                                                                                                                                                                                                                                                                                                                                                                                                                                                                                                                                                                                                                                                                                                                                                                                                                                                                                                                                                                                                                                                                                                                                                                                                                                                                                                                             | <ul><li>Perry Common</li></ul>         | 907                                      | SA                 |
| <ul> <li>Pype Hayes</li> <li>X4</li> <li>Reddicap Heath</li> <li>X14, X15**</li> <li>SG</li> <li>71, 76*, 77</li> <li>SH</li> <li>Roughley</li> <li>78A*, X5</li> <li>SJ</li> <li>Sandwell and District</li> <li>SC</li> </ul>                                                                                                                                                                                                                                                                                                                                                                                                                                                                                                                                                                                                                                                                                                                                                                                                                                                                                                                                                                                                                                                                                                                                                                                                                                                                                                                                                                               | <ul><li>Pheasey</li></ul>              |                                          |                    |
| <ul> <li>Reddicap Heath X14, X15** SG 71, 76*, 77</li> <li>Roughley 78A*, X5</li> <li>Sandwell and District 5</li> </ul>                                                                                                                                                                                                                                                                                                                                                                                                                                                                                                                                                                                                                                                                                                                                                                                                                                                                                                                                                                                                                                                                                                                                                                                                                                                                                                                                                                                                                                                                                     | <ul><li>Pype Hayes</li></ul>           |                                          |                    |
| Sandwell and District 5                                                                                                                                                                                                                                                                                                                                                                                                                                                                                                                                                                                                                                                                                                                                                                                                                                                                                                                                                                                                                                                                                                                                                                                                                                                                                                                                                                                                                                                                                                                                                                                      | <ul> <li>Reddicap Heath</li> </ul>     | X14, X15**                               | SG                 |
| • SM                                                                                                                                                                                                                                                                                                                                                                                                                                                                                                                                                                                                                                                                                                                                                                                                                                                                                                                                                                                                                                                                                                                                                                                                                                                                                                                                                                                                                                                                                                                                                                                                         | <ul><li>Roughley</li></ul>             | 78A*, X5                                 | SJ                 |
|                                                                                                                                                                                                                                                                                                                                                                                                                                                                                                                                                                                                                                                                                                                                                                                                                                                                                                                                                                                                                                                                                                                                                                                                                                                                                                                                                                                                                                                                                                                                                                                                              |                                        | 5                                        | SC                 |

| DESTINATION                                                           | BUS ROUTES                     | BUS STOR   |
|-----------------------------------------------------------------------|--------------------------------|------------|
| Short Heath                                                           | 66                             | SB         |
| Streetly                                                              | 78*, 78A*                      | SJ         |
| Tamworth                                                              | <b>76*</b> , <b>110</b>        | SH         |
| Ventura Park                                                          | 110                            | SH         |
| Walmley                                                               | 71, 76*, 77,<br>77A*           | SH         |
|                                                                       | X14, X15**                     | SG         |
| Walsall                                                               | 6                              | SJ         |
| vvaisaii                                                              | 77, 77A*                       | SA         |
| Warren Farm                                                           | 907                            | SA         |
| Water Orton                                                           | <b>76*</b>                     | SH         |
| West Bromwich                                                         | 5                              | SC         |
|                                                                       | X4                             | SF         |
| Whitehouse Common                                                     | X14                            | SG         |
|                                                                       | 110                            | SH         |
| Yenton (Direct trains to Chester Road) €                              | 77, 77A*<br>110, X3, X4,<br>X5 | SD         |
|                                                                       | 66                             | SB         |
| Notes                                                                 |                                |            |
| <ul> <li>PlusBus destination, please see</li> </ul>                   | e below for details.           |            |
| Bus routes 5, 6, 66, 71, 77, 110, 907, Mondays to Sundays.            | X3, X4, X5 and X14 r           | un daily,  |
| For bus times and other bus service timetables or contact Network Wes | st Midlands or Traveli         | ne.        |
| * Bus routes 76, 77A, 78 & 78A rur services, only. No Sunday service. |                                |            |
|                                                                       |                                | 1          |
| ** Bus route X15 runs limited jour                                    | neys, Mondays to Frid          | days only. |