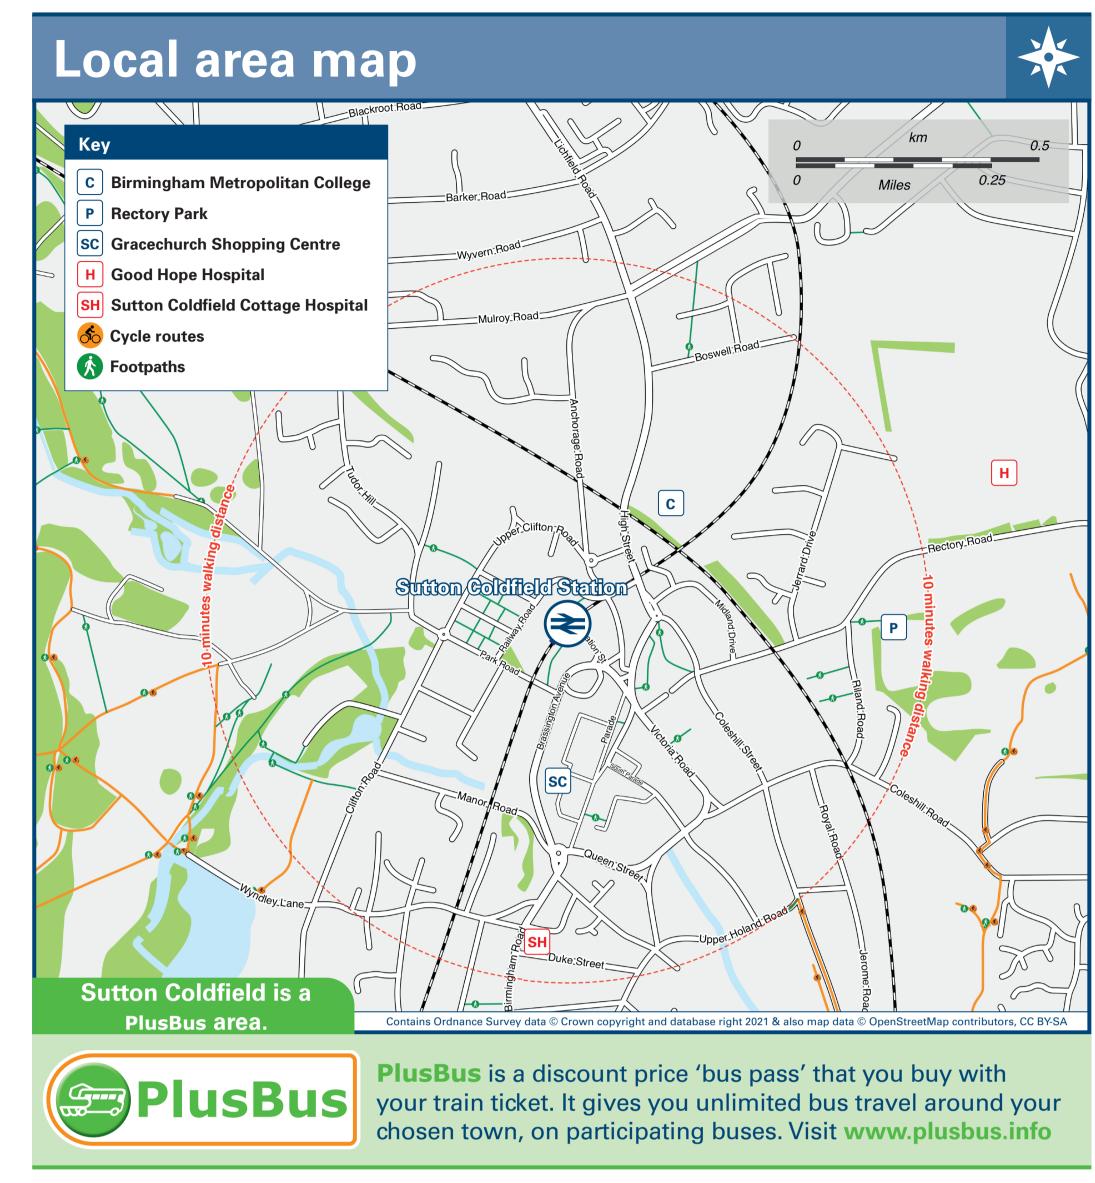

A discount price 'bus pass' that you buy with your train ticket. It gives you unlimited bus travel around your chosen town, on participating

(01 or 02) and may be recorded.

**PlusBus** 

44