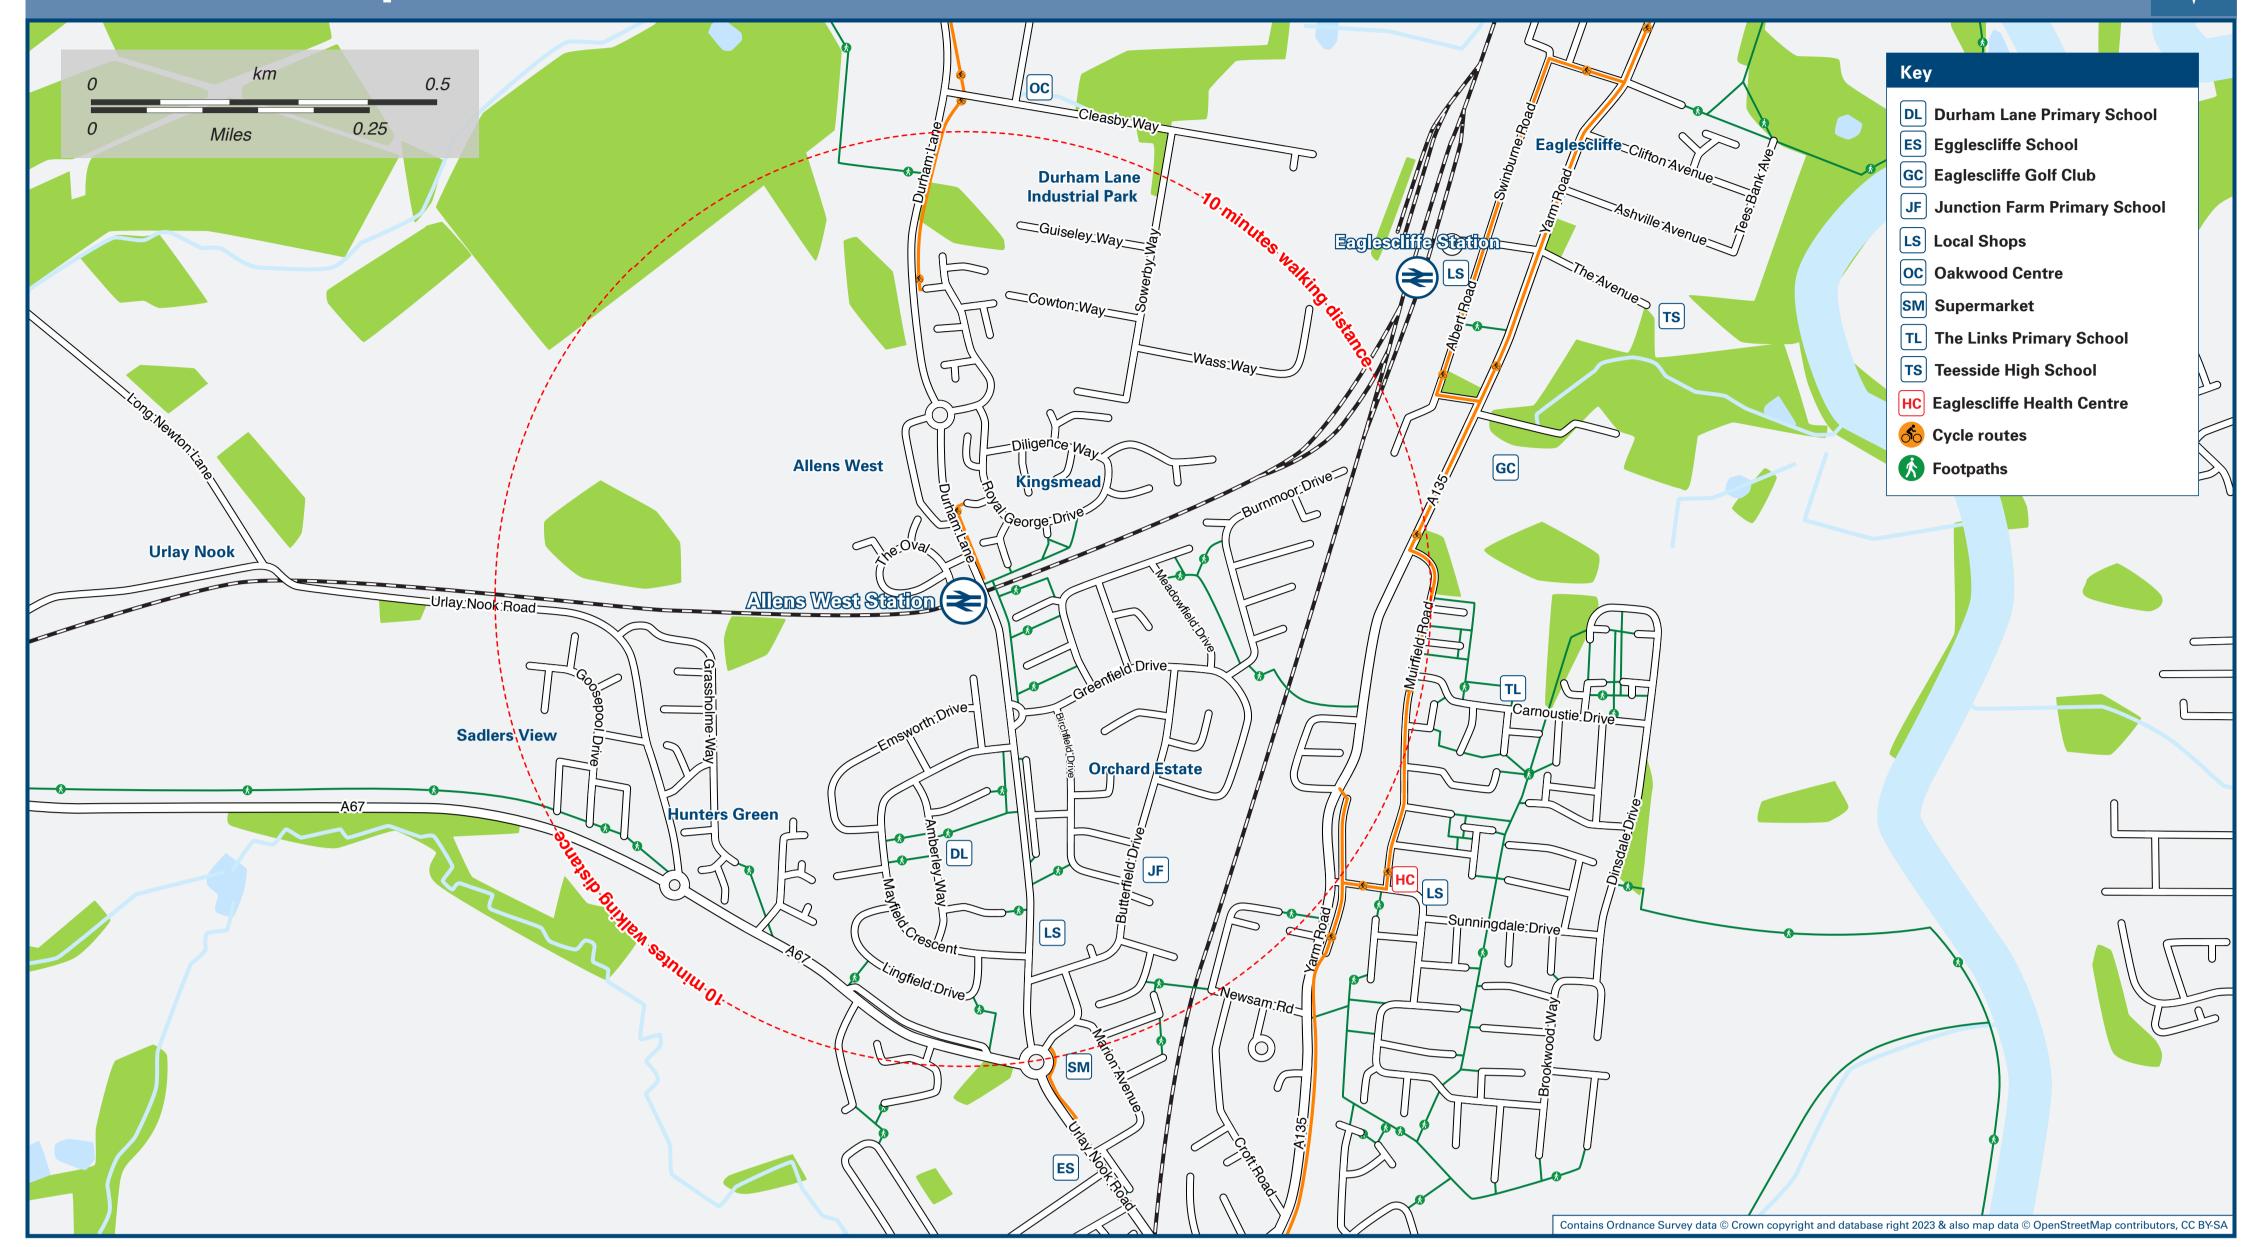

## Local area map





## Main destinations by bus (Data correct at November 2023)

|                                                                                                                                                                        | tion about all on    | ward travel           |                    | Times          |                          | <b>NextBuses</b> <sup>®</sup> m