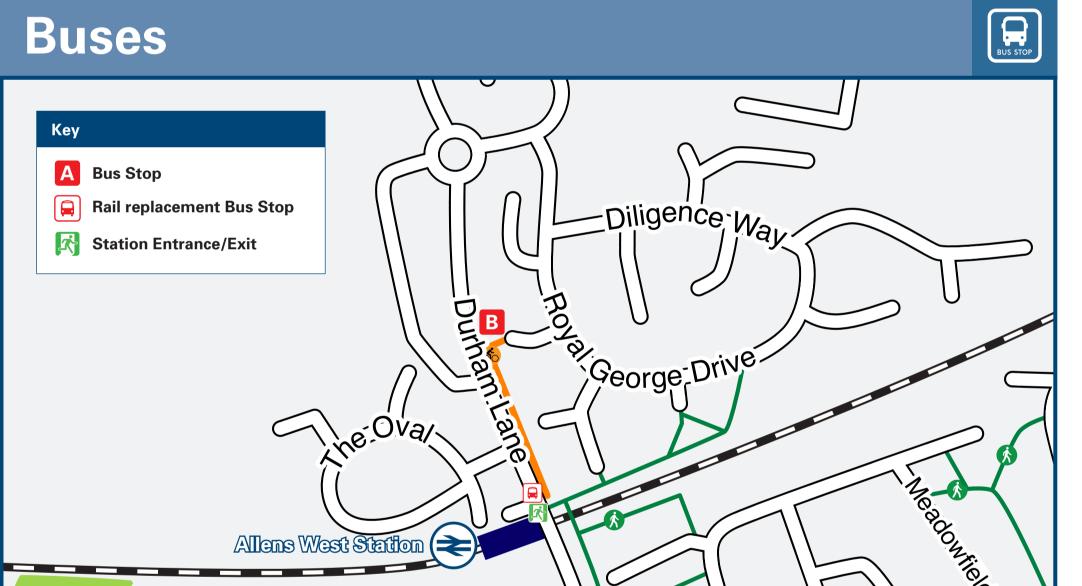

## Main destinations by bus (Data correct at November 2023)

|                                                                                                                                                                        | tion about all on    | ward travel           |                    | Times          |                          | <b>NextBuses</b> <sup>®</sup> m                                                                                                                                                                                                                                                                                                                                                                                                                                                                                                                                                                                                                                                                                                                                                                                                                                                                                                                                                                                                                                                                                                                                                                                                                                                                                                                                                                                                                                                                                                                                                                                                                                                                                                                                                                                                                                                                                                                                                                                                                                                                                                | ODi                                                                                                                                         | PlusBus                      | (E) Plus            |
|------------------------------------------------------------------------------------------------------------------------------------------------------------------------|----------------------|-----------------------|--------------------|----------------|--------------------------|--------------------------------------------------------------------------------------------------------------------------------------------------------------------------------------------------------------------------------------------------------------------------------------------------------------------------------------------------------------------------------------------------------------------------------------------------------------------------------------------------------------------------------------------------------------------------------------------------------------------------------------------------------------------------------------------------------------------------------------------------------------------------------------------------------------------------------------------------------------------------------------------------------------------------------------------------------------------------------------------------------------------------------------------------------------------------------------------------------------------------------------------------------------------------------------------------------------------------------------------------------------------------------------------------------------------------------------------------------------------------------------------------------------------------------------------------------------------------------------------------------------------------------------------------------------------------------------------------------------------------------------------------------------------------------------------------------------------------------------------------------------------------------------------------------------------------------------------------------------------------------------------------------------------------------------------------------------------------------------------------------------------------------------------------------------------------------------------------------------------------------|---------------------------------------------------------------------------------------------------------------------------------------------|------------------------------|---------------------|
| Allens West Station has no taxi rank or cab office. Ad<br>essential, please consider using the following local o<br>of this number doesn't represent any endorsement o |                      | erators: (Inclusion   |                    |                |                          | llion Taxis<br>2 685 555                                                                                                                                                                                                                                                                                                                                                                                                                                                                                                                                                                                                                                                                                                                                                                                                                                                                                                                                                                                                                                                                                                                                                                                                                                                                                                                                                                                                                                                                                                                                                                                                                                                                                                                                                                                                                                                                                                                                                                                                                                                                                                       |                                                                                                                                             |                              |                     |
| Rail replace                                                                                                                                                           | cement buses depar   | t from adjacent to th | ne level crossing. |                | Notes                    | Service 6A runs daytim<br>For bus times please se<br>connectteesvalley.com                                                                                                                                                                                                                                                                                                                                                                                                                                                                                                                                                                                                                                                                                                                                                                                                                                                                                                                                                                                                                                                                                                                                                                                                                                                                                                                                                                                                                                                                                                                                                                                                                                                                                                                                                                                                                                                                                                                                                                                                                                                     | Mondays to Saturdays only.<br>e on Sundays and most bank holic<br>e bus stop timetables or contact T<br>e to this destination from Allens W | raveline on 0871 200 22 33 o | r visit             |
|                                                                                                                                                                        | Emsworth.Dri         | Birohfield            |                    |                | Yarm (Tow                |                                                                                                                                                                                                                                                                                                                                                                                                                                                                                                                                                                                                                                                                                                                                                                                                                                                                                                                                                                                                                                                                                                                                                                                                                                                                                                                                                                                                                                                                                                                                                                                                                                                                                                                                                                                                                                                                                                                                                                                                                                                                                                                                |                                                                                                                                             | 6, 6A                        | <b>A</b> , <b>B</b> |
|                                                                                                                                                                        | A.                   |                       | Gree               |                | Teesside A               | Airport (Termina<br>unt Leven Road                                                                                                                                                                                                                                                                                                                                                                                                                                                                                                                                                                                                                                                                                                                                                                                                                                                                                                                                                                                                                                                                                                                                                                                                                                                                                                                                                                                                                                                                                                                                                                                                                                                                                                                                                                                                                                                                                                                                                                                                                                                                                             | -                                                                                                                                           | 6, 6A                        | A, B<br>A, B        |
|                                                                                                                                                                        |                      |                       | Greenfield.Drive   |                | Preston Pa               | ark (For Museu)<br>(High Street)                                                                                                                                                                                                                                                                                                                                                                                                                                                                                                                                                                                                                                                                                                                                                                                                                                                                                                                                                                                                                                                                                                                                                                                                                                                                                                                                                                                                                                                                                                                                                                                                                                                                                                                                                                                                                                                                                                                                                                                                                                                                                               | m & Grounds)                                                                                                                                | 6A<br>6, 6A                  | A, B<br>A, B        |
|                                                                                                                                                                        |                      |                       |                    | ine            |                          | /irginia Estate                                                                                                                                                                                                                                                                                                                                                                                                                                                                                                                                                                                                                                                                                                                                                                                                                                                                                                                                                                                                                                                                                                                                                                                                                                                                                                                                                                                                                                                                                                                                                                                                                                                                                                                                                                                                                                                                                                                                                                                                                                                                                                                |                                                                                                                                             | 6, 6A<br>6, 6A               | а, в<br>а, в        |
|                                                                                                                                                                        |                      |                       |                    | Aowfield Drive |                          | n St George<br>ark (Darlington}                                                                                                                                                                                                                                                                                                                                                                                                                                                                                                                                                                                                                                                                                                                                                                                                                                                                                                                                                                                                                                                                                                                                                                                                                                                                                                                                                                                                                                                                                                                                                                                                                                                                                                                                                                                                                                                                                                                                                                                                                                                                                                |                                                                                                                                             | 6, 6A<br>6, 6A               | а, в<br>А, в        |
| A                                                                                                                                                                      | Ilens West Station 夫 |                       | - ie               | NOW            | Middlesbi<br>Middletor   | rough⊜<br>n One Row                                                                                                                                                                                                                                                                                                                                                                                                                                                                                                                                                                                                                                                                                                                                                                                                                                                                                                                                                                                                                                                                                                                                                                                                                                                                                                                                                                                                                                                                                                                                                                                                                                                                                                                                                                                                                                                                                                                                                                                                                                                                                                            |                                                                                                                                             | 6, 6A<br>6, 6A               | а, в<br>А, в        |
|                                                                                                                                                                        |                      |                       | 1 mg               | 0              | Ingleby Ba<br>Leven Brid | dge                                                                                                                                                                                                                                                                                                                                                                                                                                                                                                                                                                                                                                                                                                                                                                                                                                                                                                                                                                                                                                                                                                                                                                                                                                                                                                                                                                                                                                                                                                                                                                                                                                                                                                                                                                                                                                                                                                                                                                                                                                                                                                                            |                                                                                                                                             | 6                            | а, в<br>а, в        |
|                                                                                                                                                                        | The Oval             |                       |                    |                | Hurworth                 | Place                                                                                                                                                                                                                                                                                                                                                                                                                                                                                                                                                                                                                                                                                                                                                                                                                                                                                                                                                                                                                                                                                                                                                                                                                                                                                                                                                                                                                                                                                                                                                                                                                                                                                                                                                                                                                                                                                                                                                                                                                                                                                                                          |                                                                                                                                             | 6, 6A                        | А, В                |
|                                                                                                                                                                        |                      | George Driv           |                    |                | Hunters G<br>Hurworth    |                                                                                                                                                                                                                                                                                                                                                                                                                                                                                                                                                                                                                                                                                                                                                                                                                                                                                                                                                                                                                                                                                                                                                                                                                                                                                                                                                                                                                                                                                                                                                                                                                                                                                                                                                                                                                                                                                                                                                                                                                                                                                                                                |                                                                                                                                             | 6, 6A<br>6, 6A               | А, В<br>А, В        |
|                                                                                                                                                                        |                      |                       | 10                 |                | High Leve                | ne (Darlington)<br>n                                                                                                                                                                                                                                                                                                                                                                                                                                                                                                                                                                                                                                                                                                                                                                                                                                                                                                                                                                                                                                                                                                                                                                                                                                                                                                                                                                                                                                                                                                                                                                                                                                                                                                                                                                                                                                                                                                                                                                                                                                                                                                           |                                                                                                                                             | 6, 6A<br>6                   | А, В                |
|                                                                                                                                                                        |                      |                       |                    | U              | Eaglesclif               | fe (Village Hall,                                                                                                                                                                                                                                                                                                                                                                                                                                                                                                                                                                                                                                                                                                                                                                                                                                                                                                                                                                                                                                                                                                                                                                                                                                                                                                                                                                                                                                                                                                                                                                                                                                                                                                                                                                                                                                                                                                                                                                                                                                                                                                              |                                                                                                                                             | 6, 6A                        | A, B<br>A, B        |
| Station Entrance/Exi                                                                                                                                                   | it                   |                       | ay /               |                | Dinsdale S<br>Eaglesclif | Station Station (Station Station (Station (Stati | School)                                                                                                                                     | 6, 6A<br>6, 6A               | А, В<br>А, В        |
|                                                                                                                                                                        | s Stop               | Diligence             |                    |                |                          | n Station 😌                                                                                                                                                                                                                                                                                                                                                                                                                                                                                                                                                                                                                                                                                                                                                                                                                                                                                                                                                                                                                                                                                                                                                                                                                                                                                                                                                                                                                                                                                                                                                                                                                                                                                                                                                                                                                                                                                                                                                                                                                                                                                                                    |                                                                                                                                             | 6, 6A                        | A, B                |
| 🔒 Rail replacement Bus                                                                                                                                                 |                      |                       |                    |                | Darlingto                | า (Town Hall)                                                                                                                                                                                                                                                                                                                                                                                                                                                                                                                                                                                                                                                                                                                                                                                                                                                                                                                                                                                                                                                                                                                                                                                                                                                                                                                                                                                                                                                                                                                                                                                                                                                                                                                                                                                                                                                                                                                                                                                                                                                                                                                  |                                                                                                                                             | 6, 6A                        | <b>A</b> , <b>B</b> |

This poster shows details of popular destinations and main, frequent bus routes. Additional services may run, so please check with Traveline or see posters at local bus stops. Whilst considerable care has been taken to ensure the information contained on this poster is correct and accurate, National Rail cannot accept responsibility for any loss or inconvenience caused by any errors or omissions, or for loss, damage, injury or inconvenience relating to the cancellation, alteration, delay or diversion of a service. For any feedback, please e-mail comments@onwardtravelposters.com