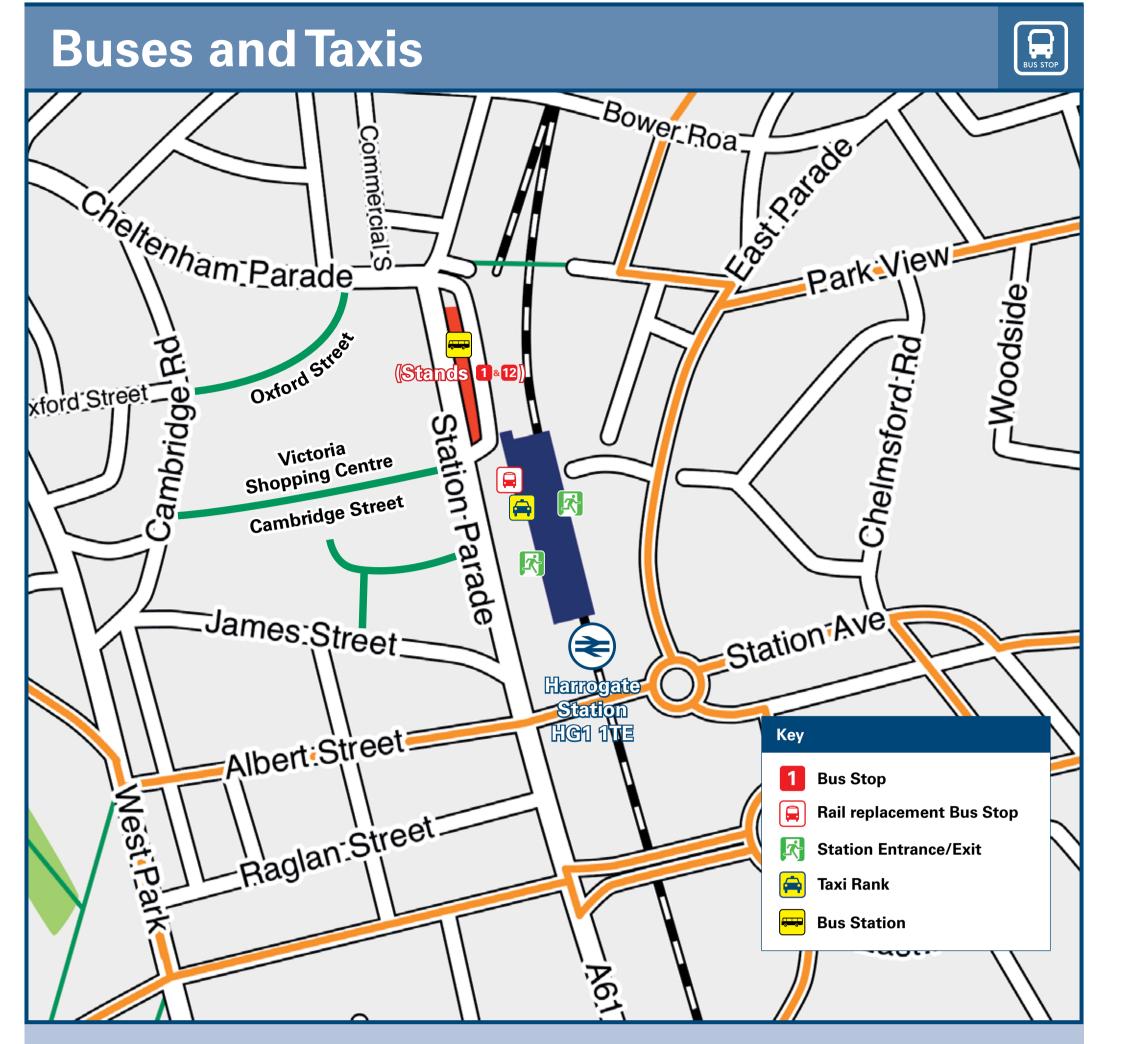

Rail replacement buses depart from the station car park.

**PlusBus** is a discount price 'bus pass' that you buy with your train ticket. It gives you unlimited bus travel around your chosen town, on participating buses. Visit www.plusbus.info

## Main destinations by bus (Data correct at December 2023)

| DESTINATION                                                                                                                                   | <b>BUS ROUTES</b>                         | BUS STOP                                                                                                              | DESTINAT                          | ION                                        | <b>BUS ROUTES</b>                                                                     | BUS ST                        | ЮР                    | DESTINATION                                                  | 4                       | <b>BUS ROUTES</b>                                      | BUS STOP                   |
|-----------------------------------------------------------------------------------------------------------------------------------------------|-------------------------------------------|-----------------------------------------------------------------------------------------------------------------------|-----------------------------------|--------------------------------------------|---------------------------------------------------------------------------------------|-------------------------------|-----------------------|--------------------------------------------------------------|-------------------------|--------------------------------------------------------|----------------------------|
| Beckwith Knowle                                                                                                                               | 6, X6*                                    | Bus Stn Stand <b>3</b>                                                                                                | • Pannal                          |                                            | 36#                                                                                   | Bus Stn Sta                   | and 🔽                 | Rudding Hol                                                  | liday Park              | 7, X70                                                 | Bus Stn Stand 🧕            |
| Bilton                                                                                                                                        | 2                                         | Bus Stn Stand 💶                                                                                                       | - Fannai                          | 9                                          | A2, X52                                                                               | Bus Stn Sta                   | and 🚺                 | Skipton                                                      |                         | 59+                                                    | Bus Stn Stand 2            |
| Birstwith                                                                                                                                     | 24                                        | Bus Stn Stand 2                                                                                                       | • Pannal                          | Ash                                        | 6, X6*                                                                                | Bus Stn Sta                   | and 🖪                 | South Stain                                                  | lev                     | 36#                                                    | Bus Stn Stand 8,           |
| Blubberhouses                                                                                                                                 | 59+                                       | Bus Stn Stand 2                                                                                                       | - Starbe                          | ck⊜                                        | 1, 1A, 1B, 1C,                                                                        | Bus Stn Sta                   | nd <b>1</b> 0         |                                                              | -                       |                                                        |                            |
| Bolton Abbey 🈂                                                                                                                                | 59+                                       | Bus Stn Stand 2                                                                                                       | o turbe                           |                                            | 1D, 36##                                                                              |                               |                       | Spofforth (fo                                                | -                       | 7, X70                                                 | Bus Stn Stand 9            |
| Boston Spa                                                                                                                                    | 7, X70                                    | Bus Stn Stand 🧕                                                                                                       |                                   |                                            | 3                                                                                     | Bus Stn Sta                   |                       | Summerbrid                                                   | •                       | 24                                                     | Bus Stn Stand 2            |
| Bradford                                                                                                                                      | A2                                        | Bus Stn Stand 6                                                                                                       | • The Hy                          | dro (Swimming Pool)                        | 24, 59+                                                                               | Bus Stn Sta                   |                       | Wealstun)                                                    | for HM Prison           | 7                                                      | Bus Stn Stand 윌            |
| Bramham                                                                                                                                       | 7                                         | Bus Stn Stand 🧕                                                                                                       |                                   |                                            | 36#                                                                                   | Bus Stn Sta                   | and 🔯,                | Walton Corn                                                  | or                      | 7                                                      | Bus Stn Stand ᠑            |
| Calcutt / Forest Moor                                                                                                                         | 8                                         | Bus Stn Stand 2                                                                                                       |                                   |                                            | 1, 1A, 1B, 1C,                                                                        |                               |                       |                                                              |                         | 7, X70                                                 | Bus Stn Stand              |
| Clifford                                                                                                                                      | 7                                         | Bus Stn Stand ᠑                                                                                                       | • Wedde                           | rburn                                      | 1D, 36##                                                                              | Bus Stn Sta                   | nd 10                 | Wetherby                                                     |                         | 8                                                      | Bus Stn Stand              |
| Dacre Banks                                                                                                                                   | 24                                        | Bus Stn Stand 2                                                                                                       |                                   |                                            | 7, X70                                                                                | Bus Stn Sta                   | and 🤨                 | Yeadon                                                       |                         | A2                                                     | Bus Stn Stand              |
| Darley                                                                                                                                        | 24                                        | Bus Stn Stand 2                                                                                                       | - Woodla                          | inas                                       | 8                                                                                     | Bus Stn Sta                   | and 🛛                 | loudon                                                       |                         | <i>,</i> . <b>_</b>                                    |                            |
| Follifoot                                                                                                                                     | 7, X70                                    | Bus Stn Stand 외                                                                                                       | - Yorkshi                         | re Event Centre                            | 7, X70                                                                                | Bus Stn Sta                   | and 🤨                 |                                                              |                         |                                                        |                            |
| Glasshouses                                                                                                                                   | 24                                        | Bus Stn Stand 2                                                                                                       | Kettlesir                         | ng                                         | 59+                                                                                   | Bus Stn Sta                   | and 🔼                 |                                                              |                         |                                                        |                            |
| Hampsthwaite                                                                                                                                  | 24                                        | Bus Stn Stand 2                                                                                                       |                                   |                                            | 24                                                                                    | Bus Stn Sta                   | and 🛛                 |                                                              |                         |                                                        |                            |
| Harewood (for Harewood                                                                                                                        | 36#                                       | Bus Stn Stand <b>2</b> ,                                                                                              | Killingha                         | all                                        | 36#                                                                                   | Bus Stn Sta                   | and 圈,                |                                                              |                         |                                                        |                            |
| House)                                                                                                                                        |                                           | 10                                                                                                                    |                                   |                                            |                                                                                       | 10                            |                       |                                                              |                         |                                                        |                            |
| Harrogate Town area -                                                                                                                         | n                                         | Ruc Sta Stand                                                                                                         | Kirk Deig                         |                                            | 8                                                                                     | Bus Stn Sta                   |                       |                                                              |                         |                                                        |                            |
| - Bachelor Gardens                                                                                                                            | 2                                         | Bus Stn Stand 4                                                                                                       |                                   | orough (Aspin Lane)                        | 1A                                                                                    | Bus Stn Sta                   |                       |                                                              |                         |                                                        |                            |
| - Crossways                                                                                                                                   | 8                                         | Bus Stn Stand 2                                                                                                       |                                   | rough (Carmires)                           | 1C                                                                                    | Bus Stn Sta                   |                       | Notes                                                        |                         |                                                        |                            |
| - Dene Park                                                                                                                                   | 2                                         | Bus Stn Stand 4                                                                                                       |                                   | orough (Eastfield)                         | 1B                                                                                    | Bus Stn Sta                   |                       |                                                              |                         |                                                        |                            |
| - Duchy Road                                                                                                                                  | X12*                                      | Bus Stn Stand <b>2</b>                                                                                                | Knaresb                           | orough (The Pastures)                      | 1D                                                                                    | Bus Stn Sta                   |                       |                                                              | •                       | e below for details.                                   |                            |
| - Great Yorkshire Showground<br>(Woodlands)                                                                                                   | 7, X70                                    | Bus Stn Stand ᠑                                                                                                       | Knaroch                           | orough (Town Centre)ᢒ                      | 1A, 1B, 1C, 1D                                                                        | Bus Stn Sta                   |                       | Bus routes 1, 1<br>Sundays.                                  | IA, 1B, 1C, 1D, 2, 3, 0 | 6, 7, 24, 36 and A2 operate                            | daily, Mondays to          |
| - Harlow Hill                                                                                                                                 | 6, X6*                                    | Bus Stn Stand 3                                                                                                       |                                   |                                            | 8                                                                                     | Bus Stn Sta                   | and 🛛                 | •                                                            | (52 and X70 anarota     | e Mondays to Saturdays.                                |                            |
|                                                                                                                                               | 1, 1A, 1B, 1C,                            |                                                                                                                       |                                   | radford International                      | A2                                                                                    | Bus Stn Sta                   | and 🚺                 |                                                              |                         | to Nidderdale Area of Ou                               | estanding Natural          |
| - Harrogate District Hospital                                                                                                                 | 1D, 36##                                  | Bus Stn Stand 10                                                                                                      | Airport                           |                                            |                                                                                       |                               |                       |                                                              | -                       | ational Park during the su                             | •                          |
|                                                                                                                                               | 7, X70                                    | Bus Stn Stand 🧕                                                                                                       | Low Lait                          | ine                                        | 24                                                                                    | Bus Stn Sta                   |                       | -                                                            | nd Bank Holidays.       | C C                                                    |                            |
|                                                                                                                                               | 3                                         | Bus Stn Stand 5                                                                                                       | Moortov                           | vn                                         | 36#                                                                                   | Bus Stn Sta                   | and 💋,                | Visit www.dale                                               | esbus.org for full de   | etails of local bus services                           | in the Dales.              |
| - Jennyfield                                                                                                                                  | 59+                                       | Bus Stn Stand 2                                                                                                       | Otley                             |                                            | X52                                                                                   | Bus Stn Sta                   | and 6                 | Direct trains                                                | operate to this des     | tination from this station.                            |                            |
|                                                                                                                                               | 2                                         | Bus Stn Stand 🖪                                                                                                       | Pateley I                         | Bridge                                     | 24                                                                                    | Bus Stn Sta                   |                       | light here 🈂                                                 | for Embsay & Bolto      | on Abbey Steam Railway,                                | ring 01756 795 189 for     |
| - New Park                                                                                                                                    | 24                                        | Bus Stn Stand 2                                                                                                       | -                                 | n Rocks                                    | 7, X70                                                                                | Bus Stn Sta                   |                       | talking timetak                                              | oles.                   |                                                        |                            |
|                                                                                                                                               | 36#                                       | Bus Stn Stand <b>8</b> ,                                                                                              | Pool                              |                                            | A2, X52                                                                               | Bus Stn Sta                   |                       |                                                              |                         | part from stand 7 towards                              |                            |
|                                                                                                                                               | 00#                                       | 10                                                                                                                    |                                   |                                            |                                                                                       | Bus Stn Sta                   | _                     |                                                              |                         | uses depart from stand 10                              |                            |
|                                                                                                                                               | 36#                                       | Bus Stn Stand <b>7</b> ,                                                                                              | Ripley                            |                                            | 36#                                                                                   | 10                            |                       |                                                              |                         | estination evenings daily<br>e journeys on Saturdays o |                            |
| <ul> <li>Oatlands (Leeds Road)</li> </ul>                                                                                                     | A2, X52                                   | Bus Stn Stand 6                                                                                                       | Ripon                             |                                            | 36#                                                                                   | Bus Stn Sta                   | and 圈,                |                                                              |                         | Mondays to Fridays only.                               | iny.                       |
| Advance boo<br>morning or l                                                                                                                   | oking is not norma<br>late at night. Oper | where taxis are usually ava<br>ally necessary, unless arriv<br>ators who may accept boo<br>sn't represent any endorse | ving early in the okings include: | 01/                                        | low Line T<br>23 521 53                                                               |                               |                       | eline<br>23 530 830                                          |                         | Elite Taxis<br>01423 538 50                            | 09.                        |
| rther information ab                                                                                                                          |                                           |                                                                                                                       |                                   |                                            |                                                                                       |                               |                       |                                                              |                         |                                                        |                            |
| cal Cycle Info                                                                                                                                | Nati                                      | ional Cycle Info                                                                                                      |                                   | BusTimes                                   |                                                                                       | Ne                            | extBuses <sup>®</sup> | mobi                                                         | App Store               | lusBus                                                 | Plus                       |
|                                                                                                                                               | 5451                                      | rans.org.uk<br>s is the UK's leading sustainable tran                                                                 | isport charity.                   | See timetable<br>displays at bus<br>stops. | www.travel<br>0871 200<br>calls cost 12p pe                                           |                               | ch for a bus stop by  | y entering a postcode, street &                              | town or a stop A d      | lusbus.info                                            |                            |
| pavements/cycle-lanes-and-routes                                                                                                              | Sustrans                                  |                                                                                                                       |                                   |                                            | calls cost 12p pe                                                                     | r minute<br>y's access charge | e & town.             |                                                              |                         | u unlimited bus travel around yo                       | ur chosen town, on partici |
| pavements/cycle-lanes-and-routes<br>ore information about cycle routes.                                                                       |                                           |                                                                                                                       |                                   |                                            |                                                                                       |                               |                       |                                                              |                         | ses.                                                   |                            |
| w.northyorks.gov.uk/roads-parking-and-t<br>pavements/cycle-lanes-and-routes<br>nore information about cycle routes.<br>Itional Rail Enquiries |                                           |                                                                                                                       | Social Me                         | dia                                        | Alert Me                                                                              |                               |                       | Contact Cen                                                  |                         |                                                        |                            |
| pavements/cycle-lanes-and-routes<br>ore information about cycle routes.<br>tional Rail Enquiries                                              | NRE App                                   | al Rail Enquiries app                                                                                                 |                                   | com/nationalrailenq                        | Alert Me<br>You can sign up to Al<br>Rail Enquiries website<br>platform notifications | e where you can re            | eceive train and      | Contact Cen<br>03457 48 49 50<br>Calls cost no more than cal | tre                     | PlusBike<br>nationalrail.c                             | o.uk/plusbike              |