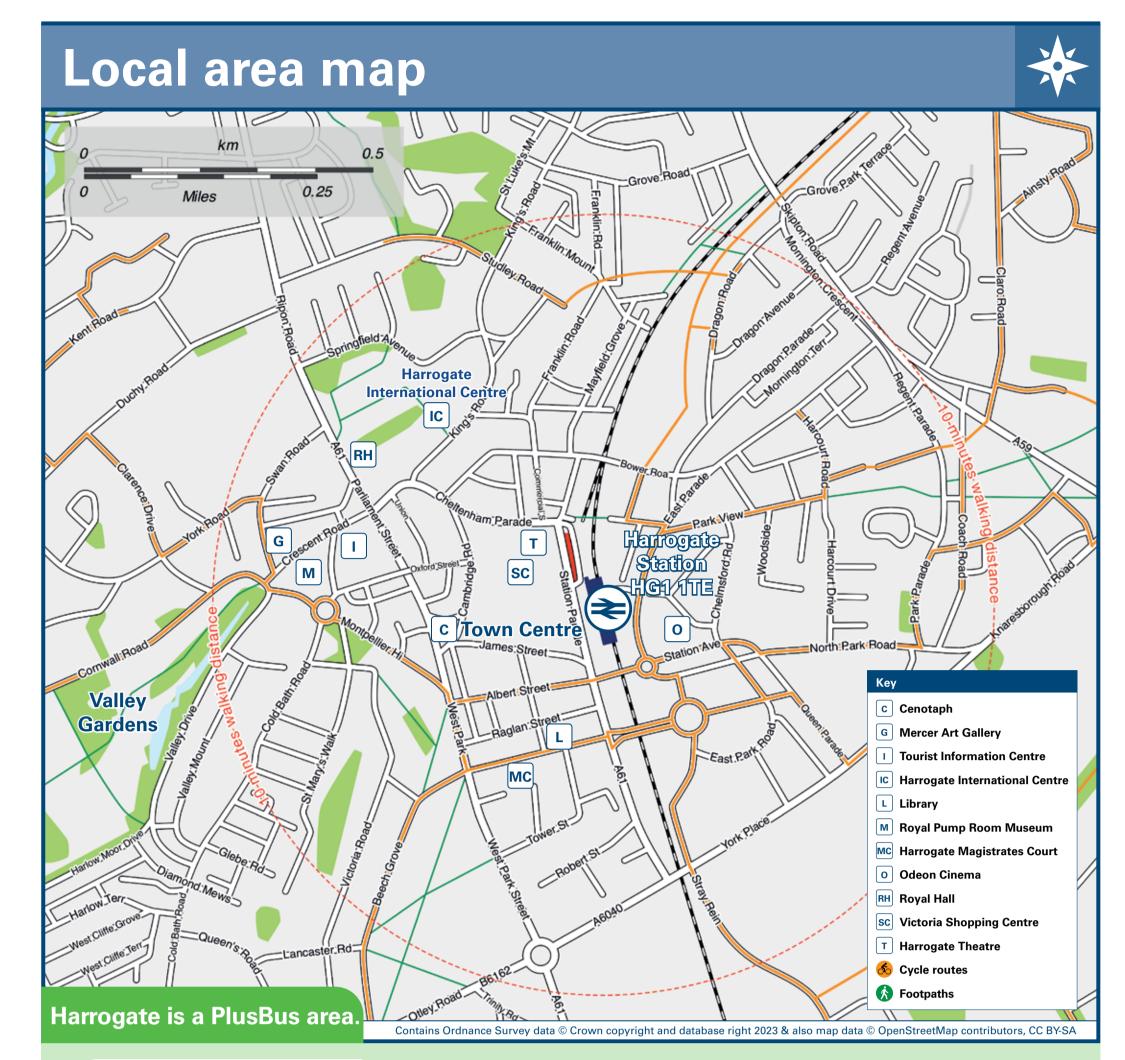

Rail replacement buses depart from the station car park.



**PlusBus** is a discount price 'bus pass' that you buy with your train ticket. It gives you unlimited bus travel around your chosen town, on participating buses. Visit www.plusbus.info

**₩** 

## Main destinations by bus (Data correct at December 2023)

| DESTINATION                                                                                                                                   | <b>BUS ROUTES</b>                         | BUS STOP                                                                                                              | DESTINAT                          | ION                                        | <b>BUS ROUTES</b>                                                                     | B