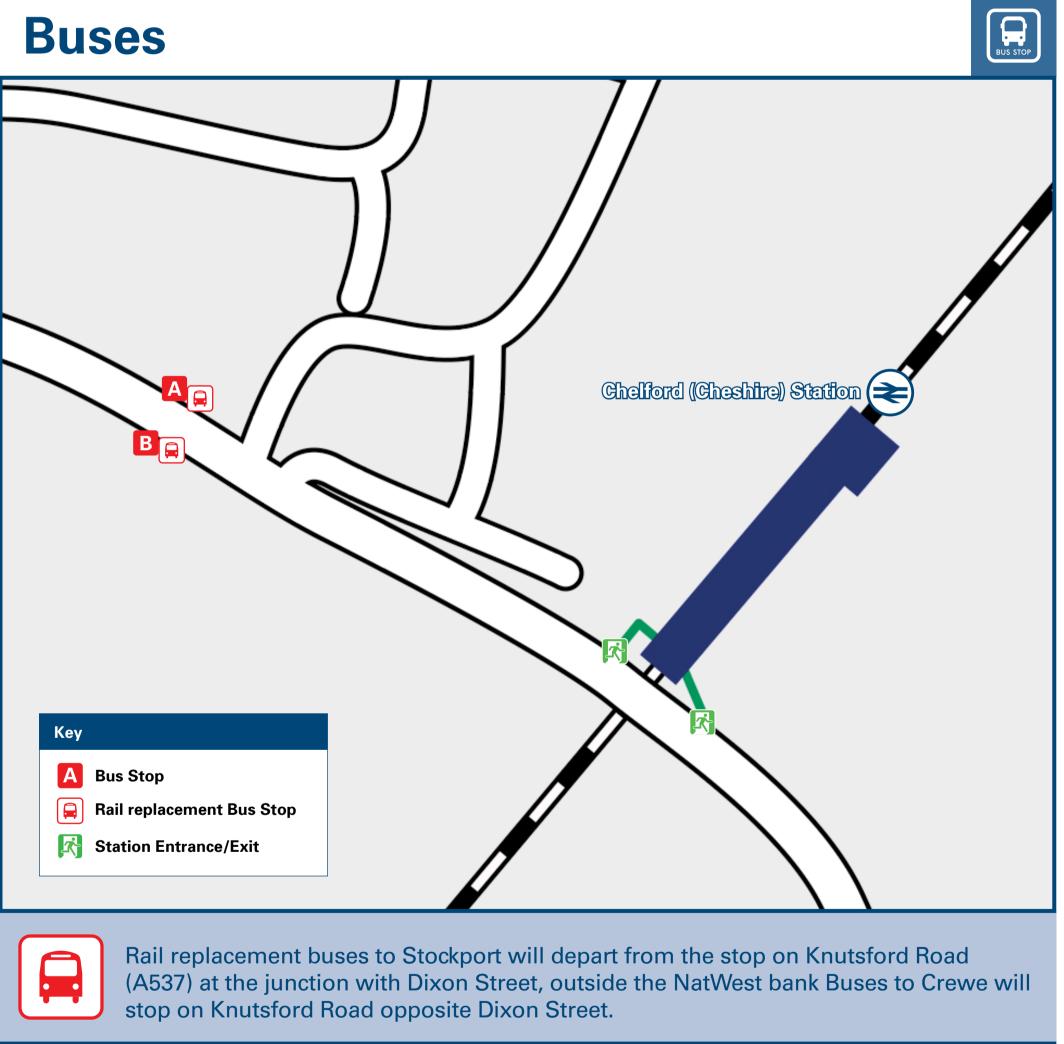

## Main destinations by bus (Data correct at October 2024)

| DESTINAT                                               | TION                                                                                                                                                                   | BUS ROUTES | BUS STOP |  |  |
|--------------------------------------------------------|------------------------------------------------------------------------------------------------------------------------------------------------------------------------|------------|----------|--|--|
| Altrinc                                                | ham                                                                                                                                                                    | 88         | В        |  |  |
| Broken                                                 | n Cross                                                                                                                                                                | 88         | A        |  |  |
| Hale B                                                 | arns                                                                                                                                                                   | 88         | В        |  |  |
| Henbu                                                  | ry                                                                                                                                                                     | 88         | A        |  |  |
| Knolls                                                 | Green                                                                                                                                                                  | 88         | В        |  |  |
| Knutsf                                                 | ord (Bus Station)                                                                                                                                                      | 88         | В        |  |  |
| Knutsf                                                 | ord (Railway Station)                                                                                                                                                  | 88         | В        |  |  |
| Maccle                                                 | esfield                                                                                                                                                                | 88         | A        |  |  |
| Maccle                                                 | esfield General Hospital                                                                                                                                               | 88         | A        |  |  |
| Mobbe                                                  | erley                                                                                                                                                                  | 88         | В        |  |  |
| Monks                                                  | Heath                                                                                                                                                                  | 88         | A        |  |  |
| Morley                                                 | Green                                                                                                                                                                  | 88         | В        |  |  |
| Ollerto                                                | on .                                                                                                                                                                   | 88         | В        |  |  |
| Over P                                                 | eover                                                                                                                                                                  | 88         | В        |  |  |
| Peover Heath                                           |                                                                                                                                                                        | 88         | В        |  |  |
| Whipping Stocks Inn (for Radbroke Hall, Barclays Bank) |                                                                                                                                                                        | 88         | В        |  |  |
| Wilmslow @                                             |                                                                                                                                                                        | 88         | В        |  |  |
| Upton                                                  | Priory                                                                                                                                                                 | 88         | A        |  |  |
| Notes                                                  | Bus route 88 operates a limited service on Mondays to For bus times please see bus stop timetables or contact  Direct trains operate to this destination from this sta | Traveline. |          |  |  |