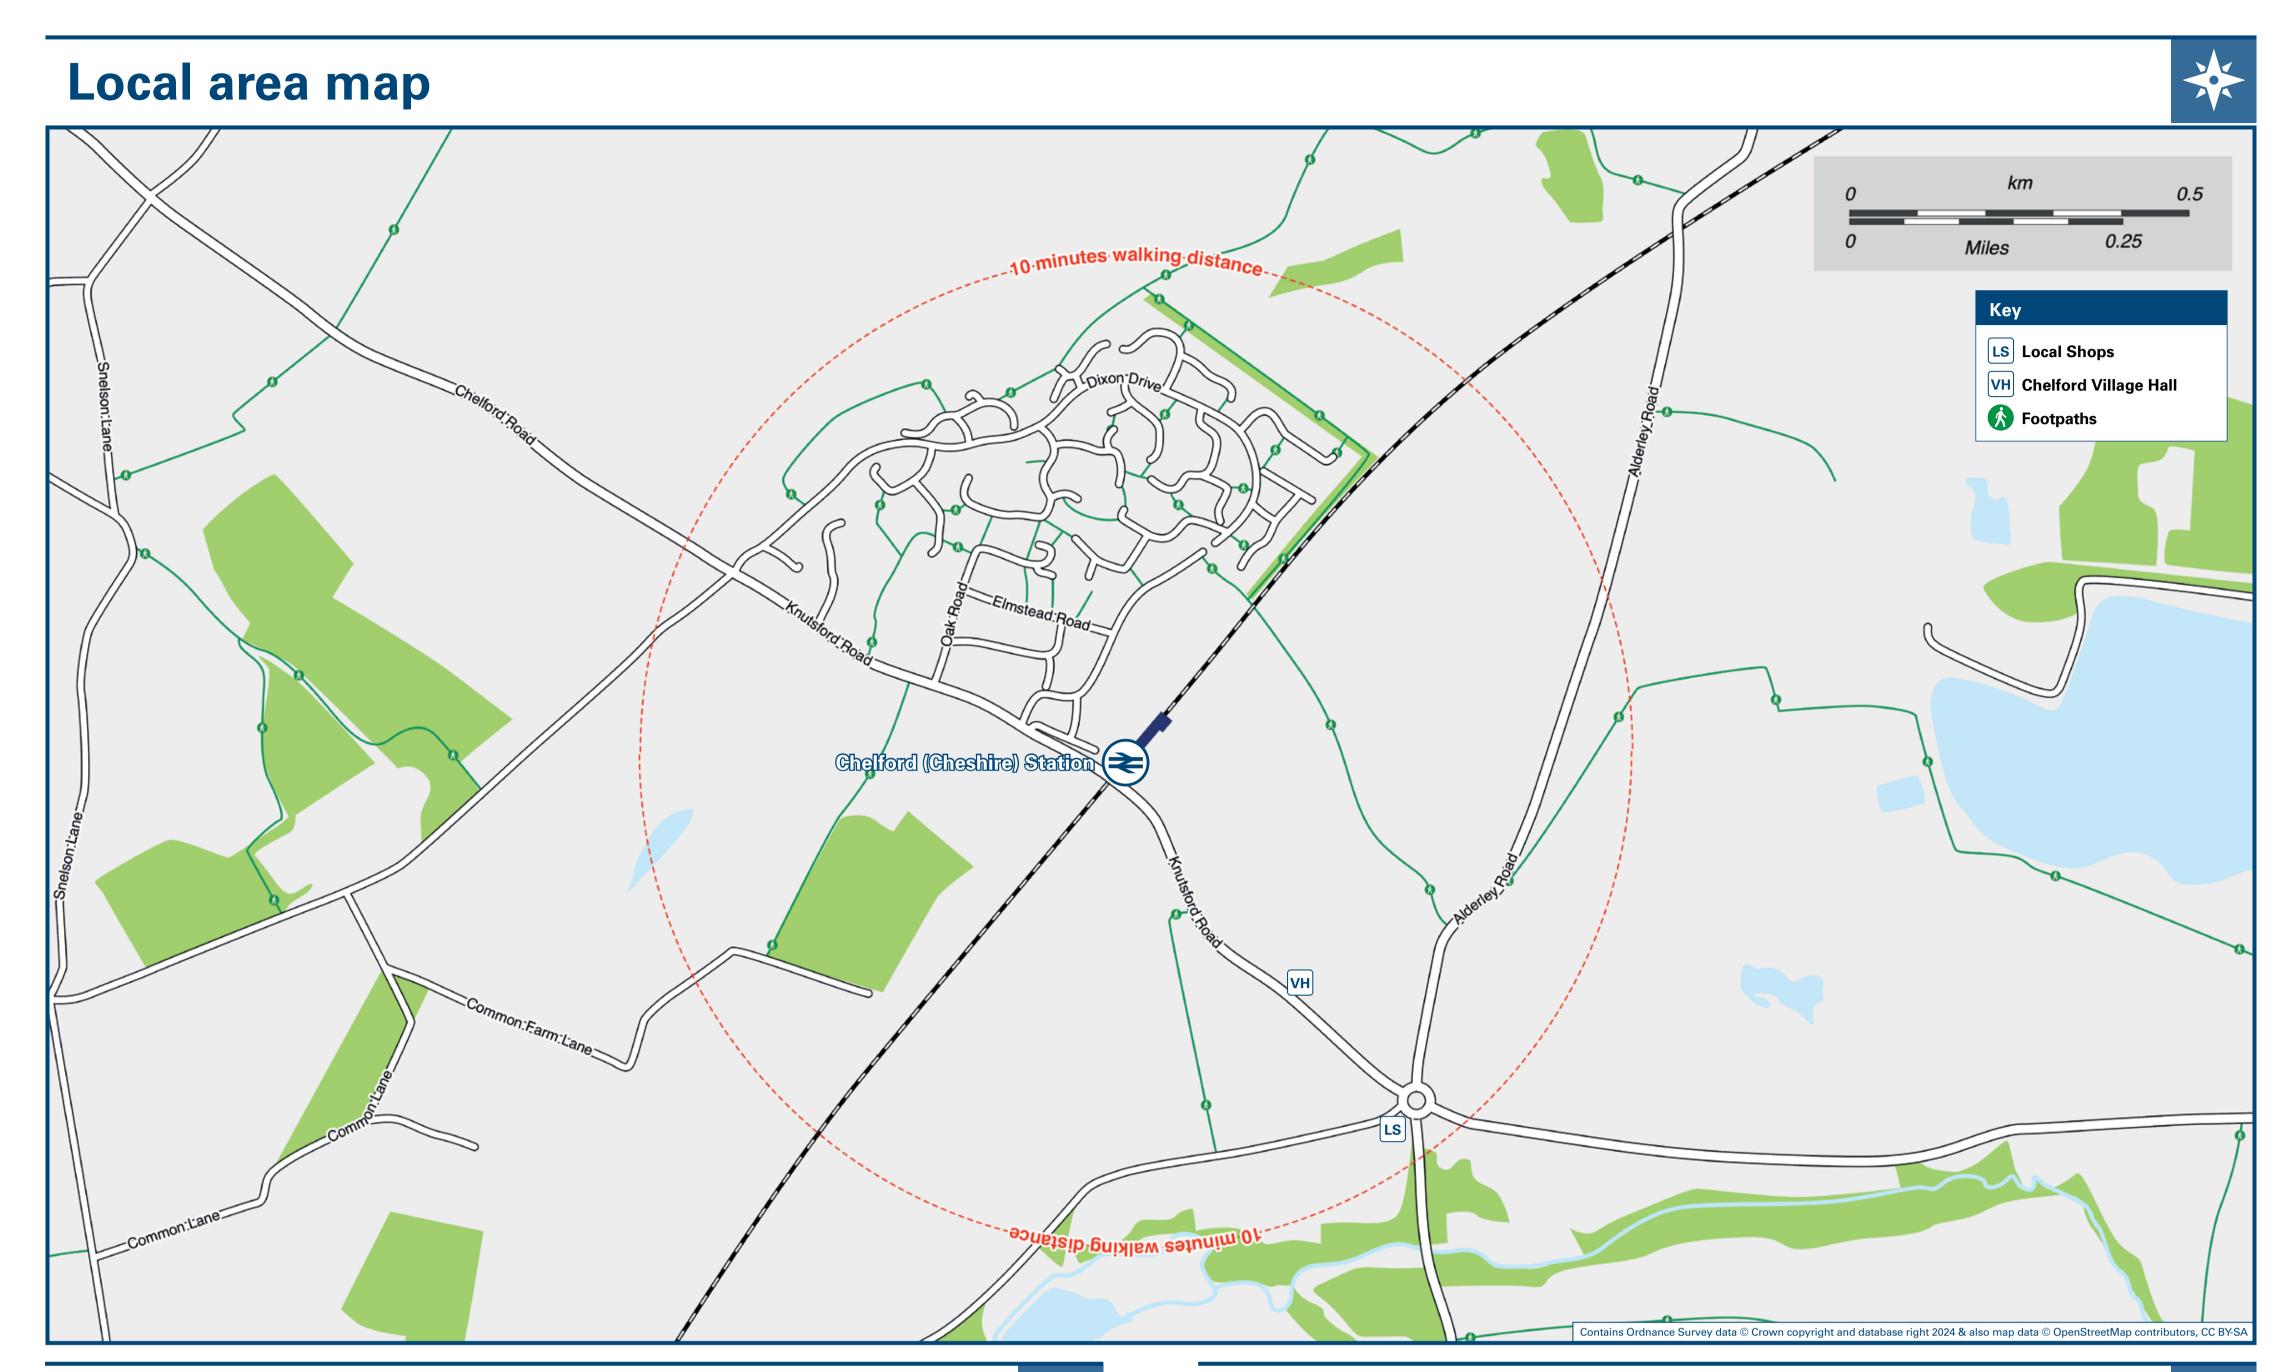

## **Chelford Station**

## Chelford Station Onward Travel Information





## Main destinations by bus (Data correct at October 2024)

| DESTINAT                                               | TION                                                                                                                                                                   | BUS ROUTES | BUS STOP |  |  |
|--------------------------------------------------------|------------------------------------------------------------------------------------------------------------------------------------------------------------------------|------------|----------|--|--|
| Altrinc                                                | ham