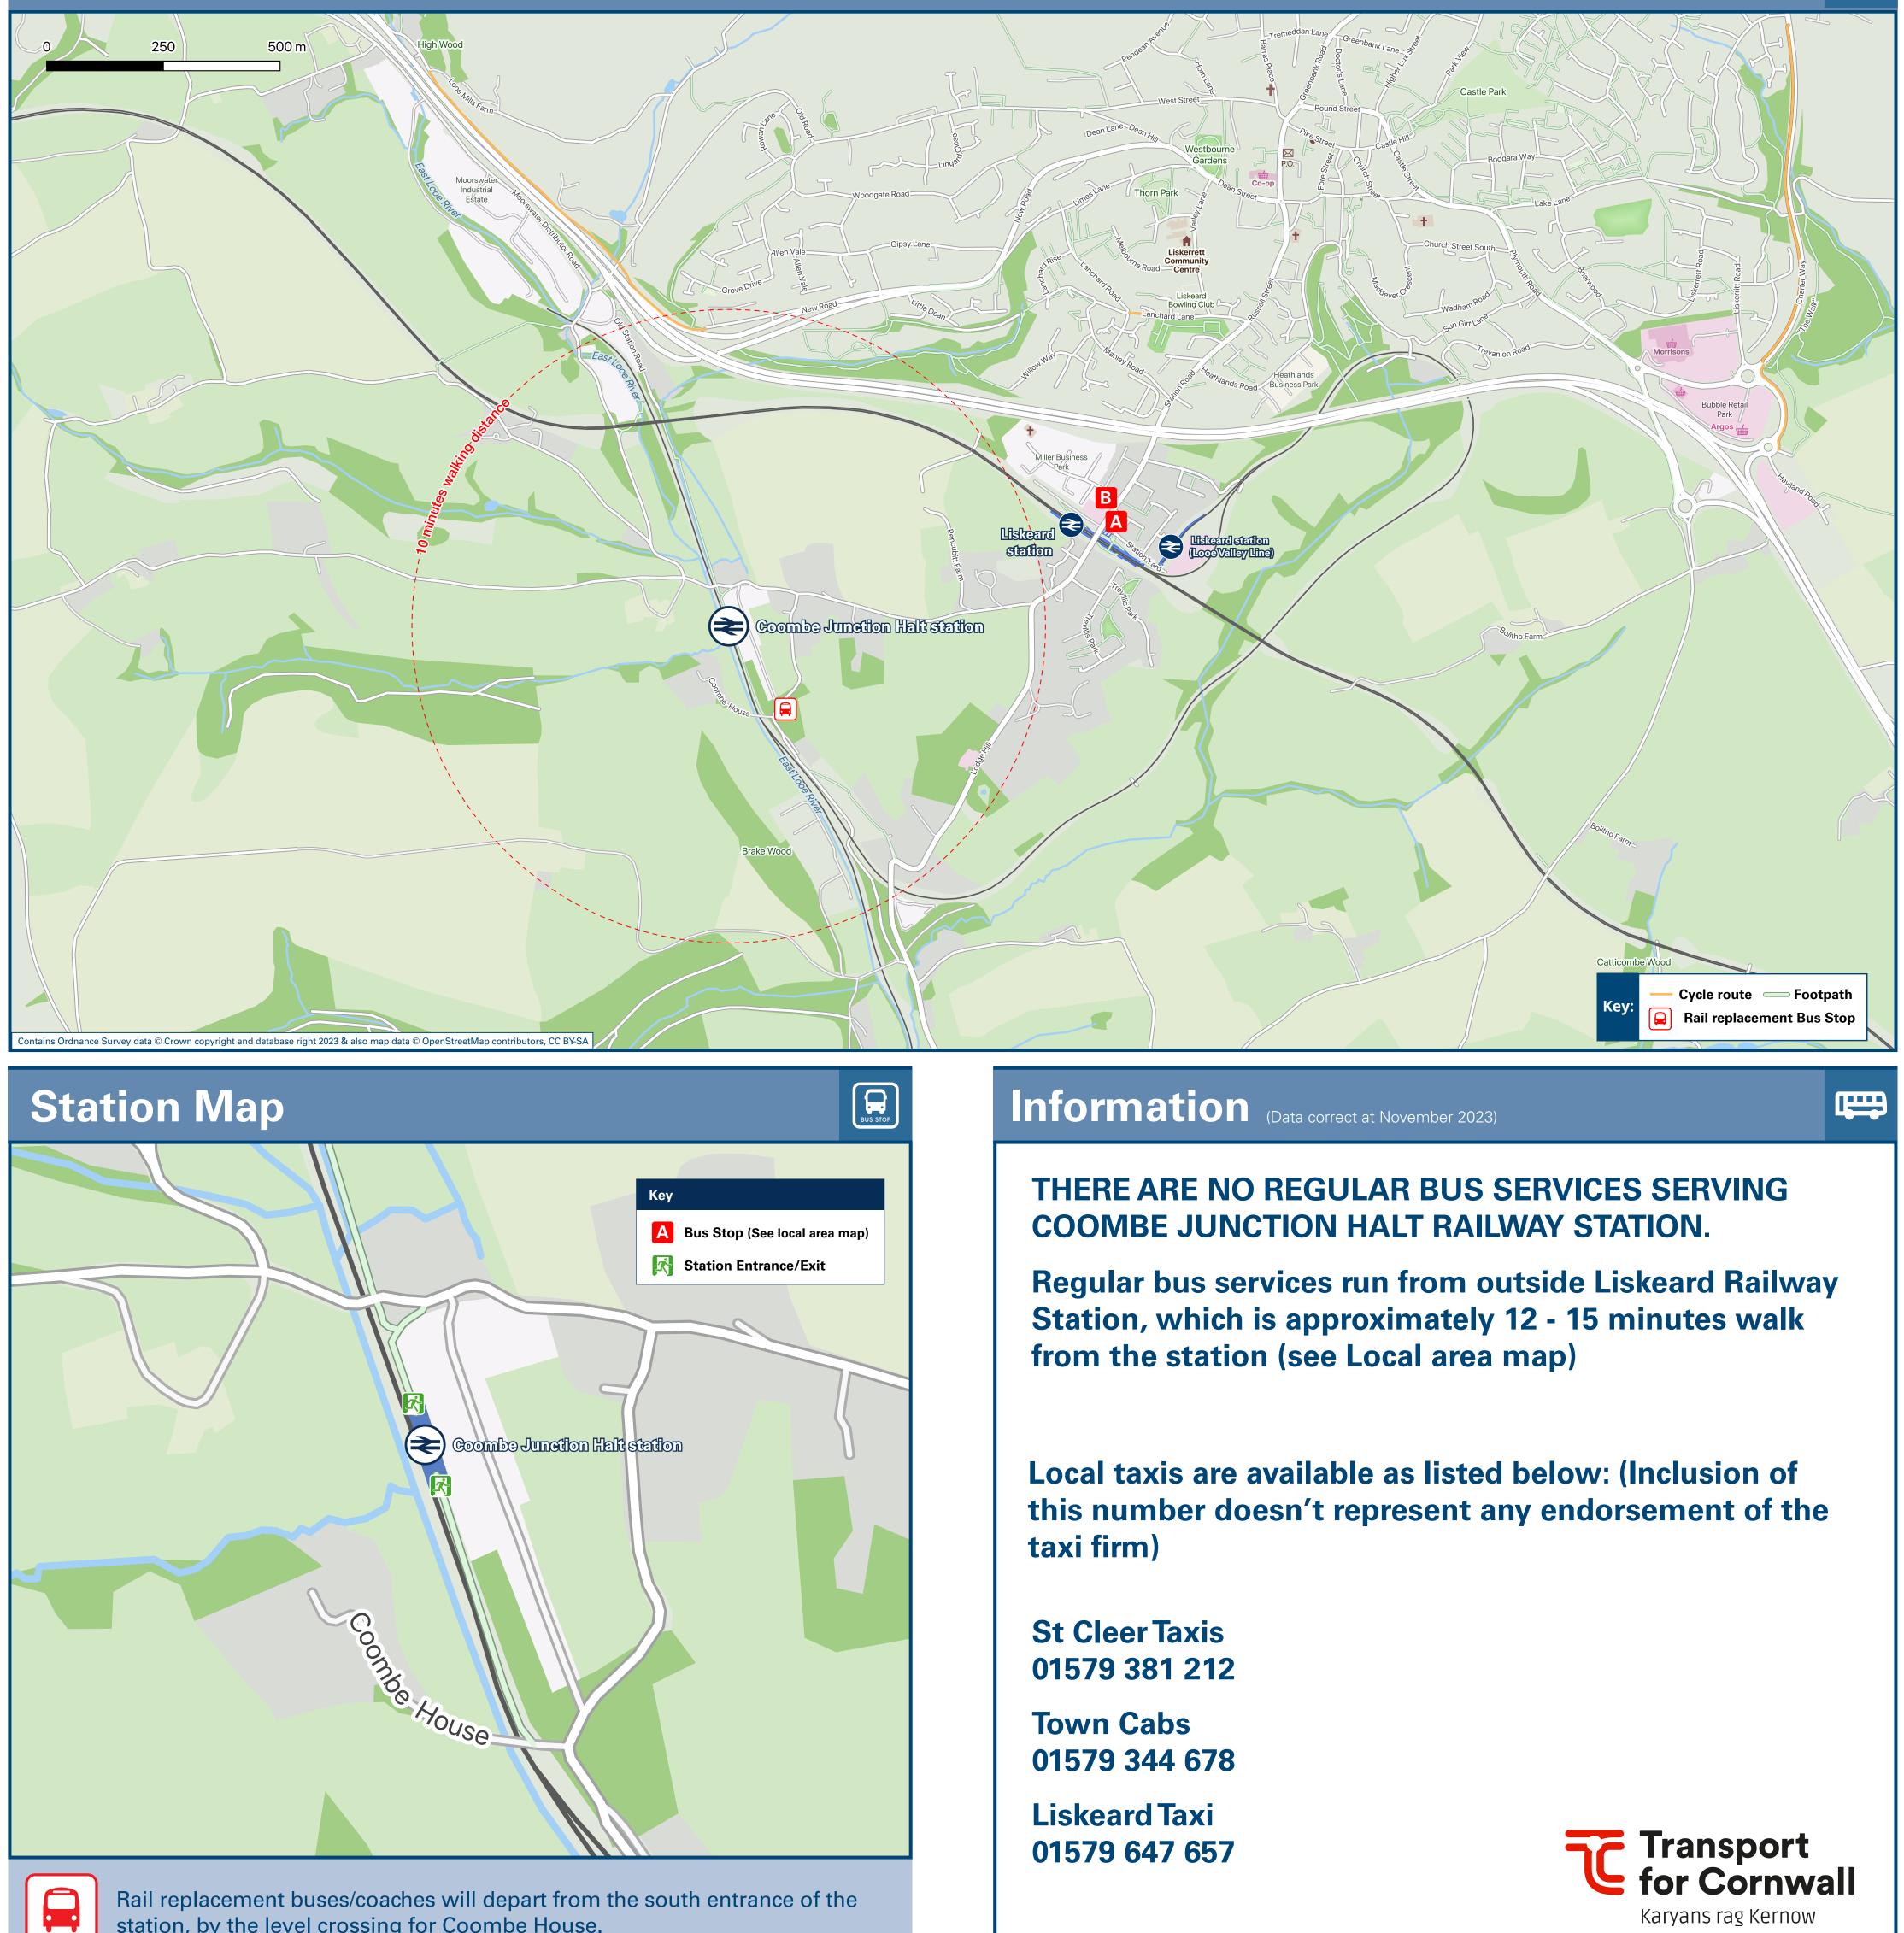

## Local area map

station, by the level crossing for Coombe House.

| Further informatio                                                 | n about all onward travel                                            |                                                                                       |  |                                                                                                                                                                                                             |  |                                                                                                                                                             |          |                                                                                                                                                      |  |
|--------------------------------------------------------------------|----------------------------------------------------------------------|---------------------------------------------------------------------------------------|--|-------------------------------------------------------------------------------------------------------------------------------------------------------------------------------------------------------------|--|-------------------------------------------------------------------------------------------------------------------------------------------------------------|----------|------------------------------------------------------------------------------------------------------------------------------------------------------|--|
| Local Cycle Info National Cycle Info                               |                                                                      | BusTimes                                                                              |  | NextBuses                                                                                                                                                                                                   |  | mobi                                                                                                                                                        | PlusBus  | <b>PlusBus</b>                                                                                                                                       |  |
| <b>cornwall.gov.uk</b><br>For more information about cycle routes. | <b>Sustrans.org.uk</b><br>Sustrans is the UK's leading sustainable t | <b>Sustrans.org.uk</b><br>Sustrans is the UK's leading sustainable transport charity. |  | See timetable<br>displays at bus<br>stops.                                                                                                                                                                  |  |                                                                                                                                                             |          | discount price 'bus pass' that you buy with your train ticket. It gives<br>u unlimited bus travel around your chosen town, on participating<br>uses. |  |
| National Rail Enqu                                                 | iries                                                                |                                                                                       |  |                                                                                                                                                                                                             |  |                                                                                                                                                             |          |                                                                                                                                                      |  |
| Online                                                             | NRE App                                                              | Social Media                                                                          |  | Alert Me                                                                                                                                                                                                    |  | Contact Centre                                                                                                                                              | PlusBike | P<br>plus <b>bike</b>                                                                                                                                |  |
| nationalrail.co.uk                                                 | Free National Rail Enquiries app<br>for iOS and Android              | facebook                                                                              |  | You can sign up to Alert Me messages on the National<br>Rail Enquiries website where you can receive train and<br>platform notifications directly to your smart phone.<br><b>nationalrail.co.uk/alertme</b> |  | <b>03457 48 49 50nationalrail.co.uk/plusbike</b> Calls cost no more than calls to geographic numbers<br>01 or 02) and may be recorded.For more information. |          | .uk/plusbike                                                                                                                                         |  |