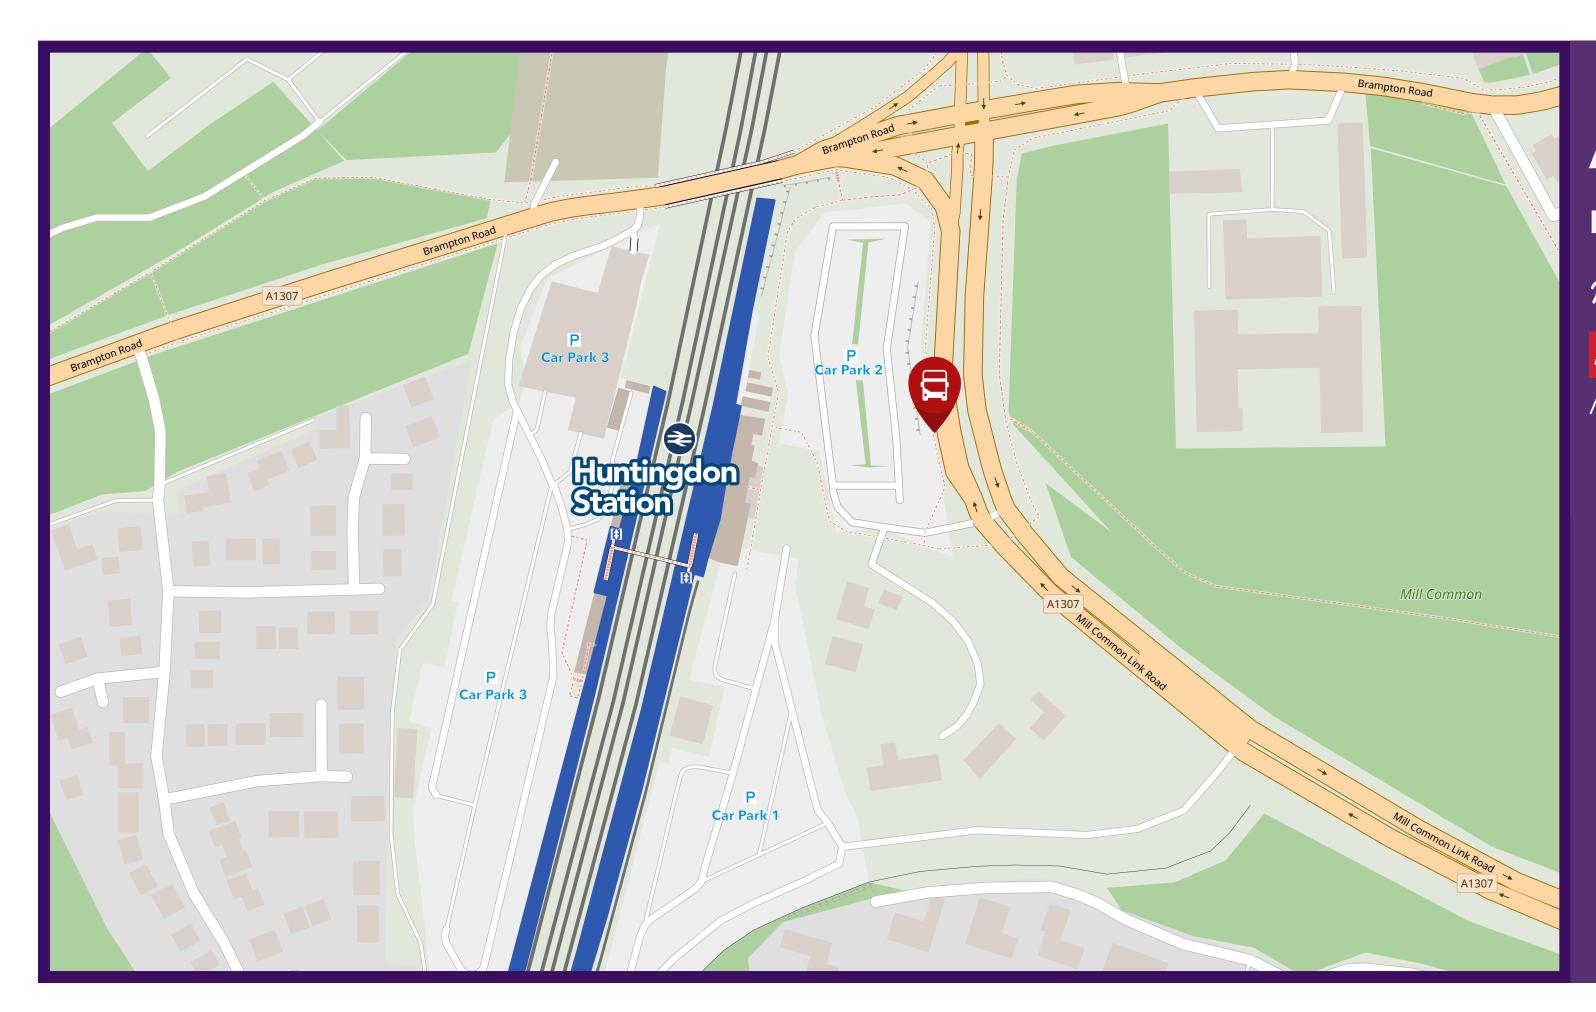

## When trains are unable to run due to improvement works or disruption, dedicated replacement buses will stop at the locations shown below.

Rail replacement buses will display a prominent sign in the front window. For journeys on regular scheduled buses, information on bus stops can be found on the separate "Onward Travel" poster or by scanning the QR code below to access the information page for this station.

All rail replacement buses: Railway station bus stop 2 mins walk from the station what3words ///space.ulterior.tweed

#### Use what3words to navigate to your stop

Navigate to the stop using your phone and what3words. Visit what3words.com or download the what3words app and enter the reference words next to your stop on the map above to get precise directions.