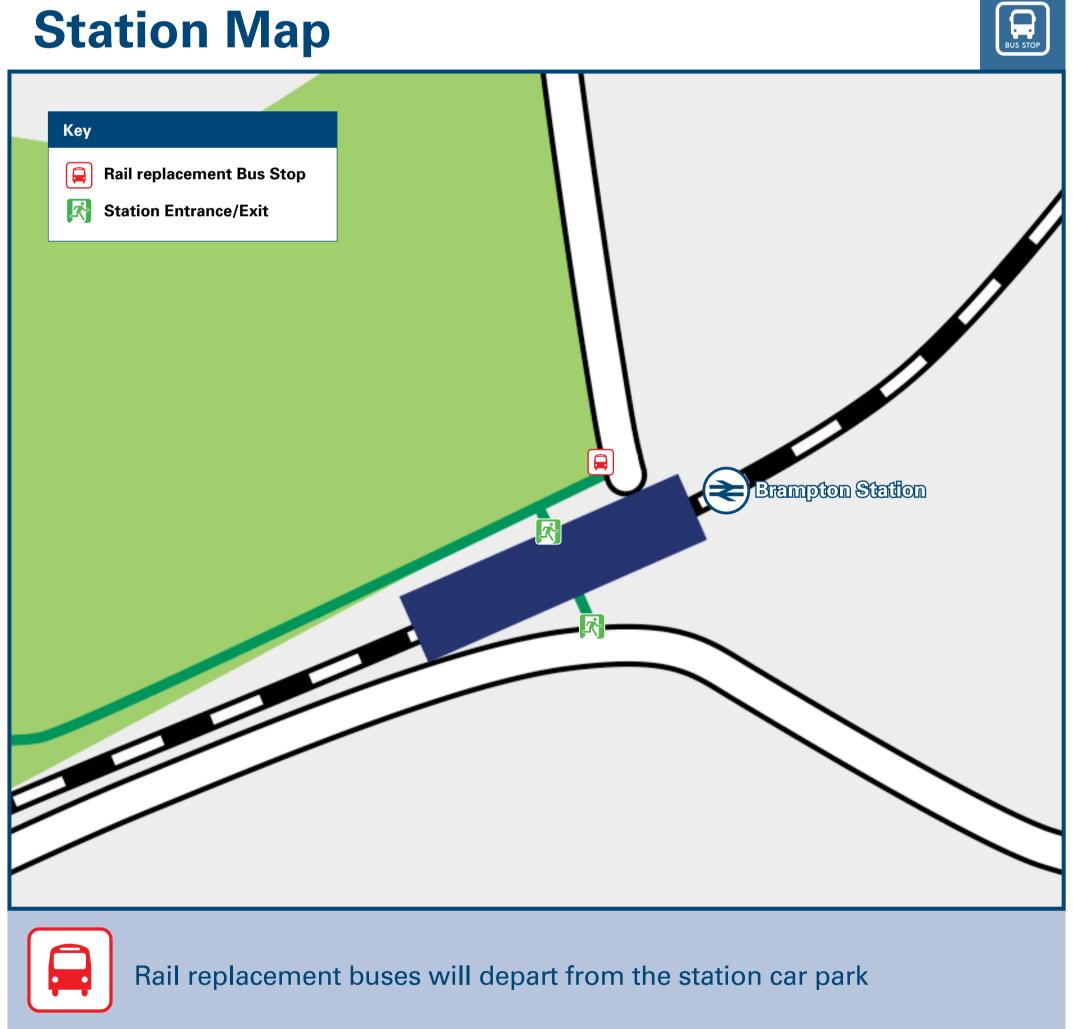

## **Brampton Station**

## Brampton Station Onward Travel Information





## Information (Data correct at December 2024)

THERE ARE NO REGULAR BUS SERVICES SERVING **BRAMPTON STATION.** 

Regular bus service 685 serves Brampton Village, approximately 1¾ miles away by road or footpath (see map)

**AONB North Pennines National Landscape**; https://northpennines.org.uk/

Brampton station has no taxi rank or cab office. Advance booking is essential, please consider using the following local operators: (Inclusion of this number doesn't represent any endorsement of the taxi firm)

**Brampton Cars** 01697 733 86

Airbus 2000 01697 737 35

**Atkinsons Taxis** 07810 460 982

| Further information                                                           | n about all onward travel                            |