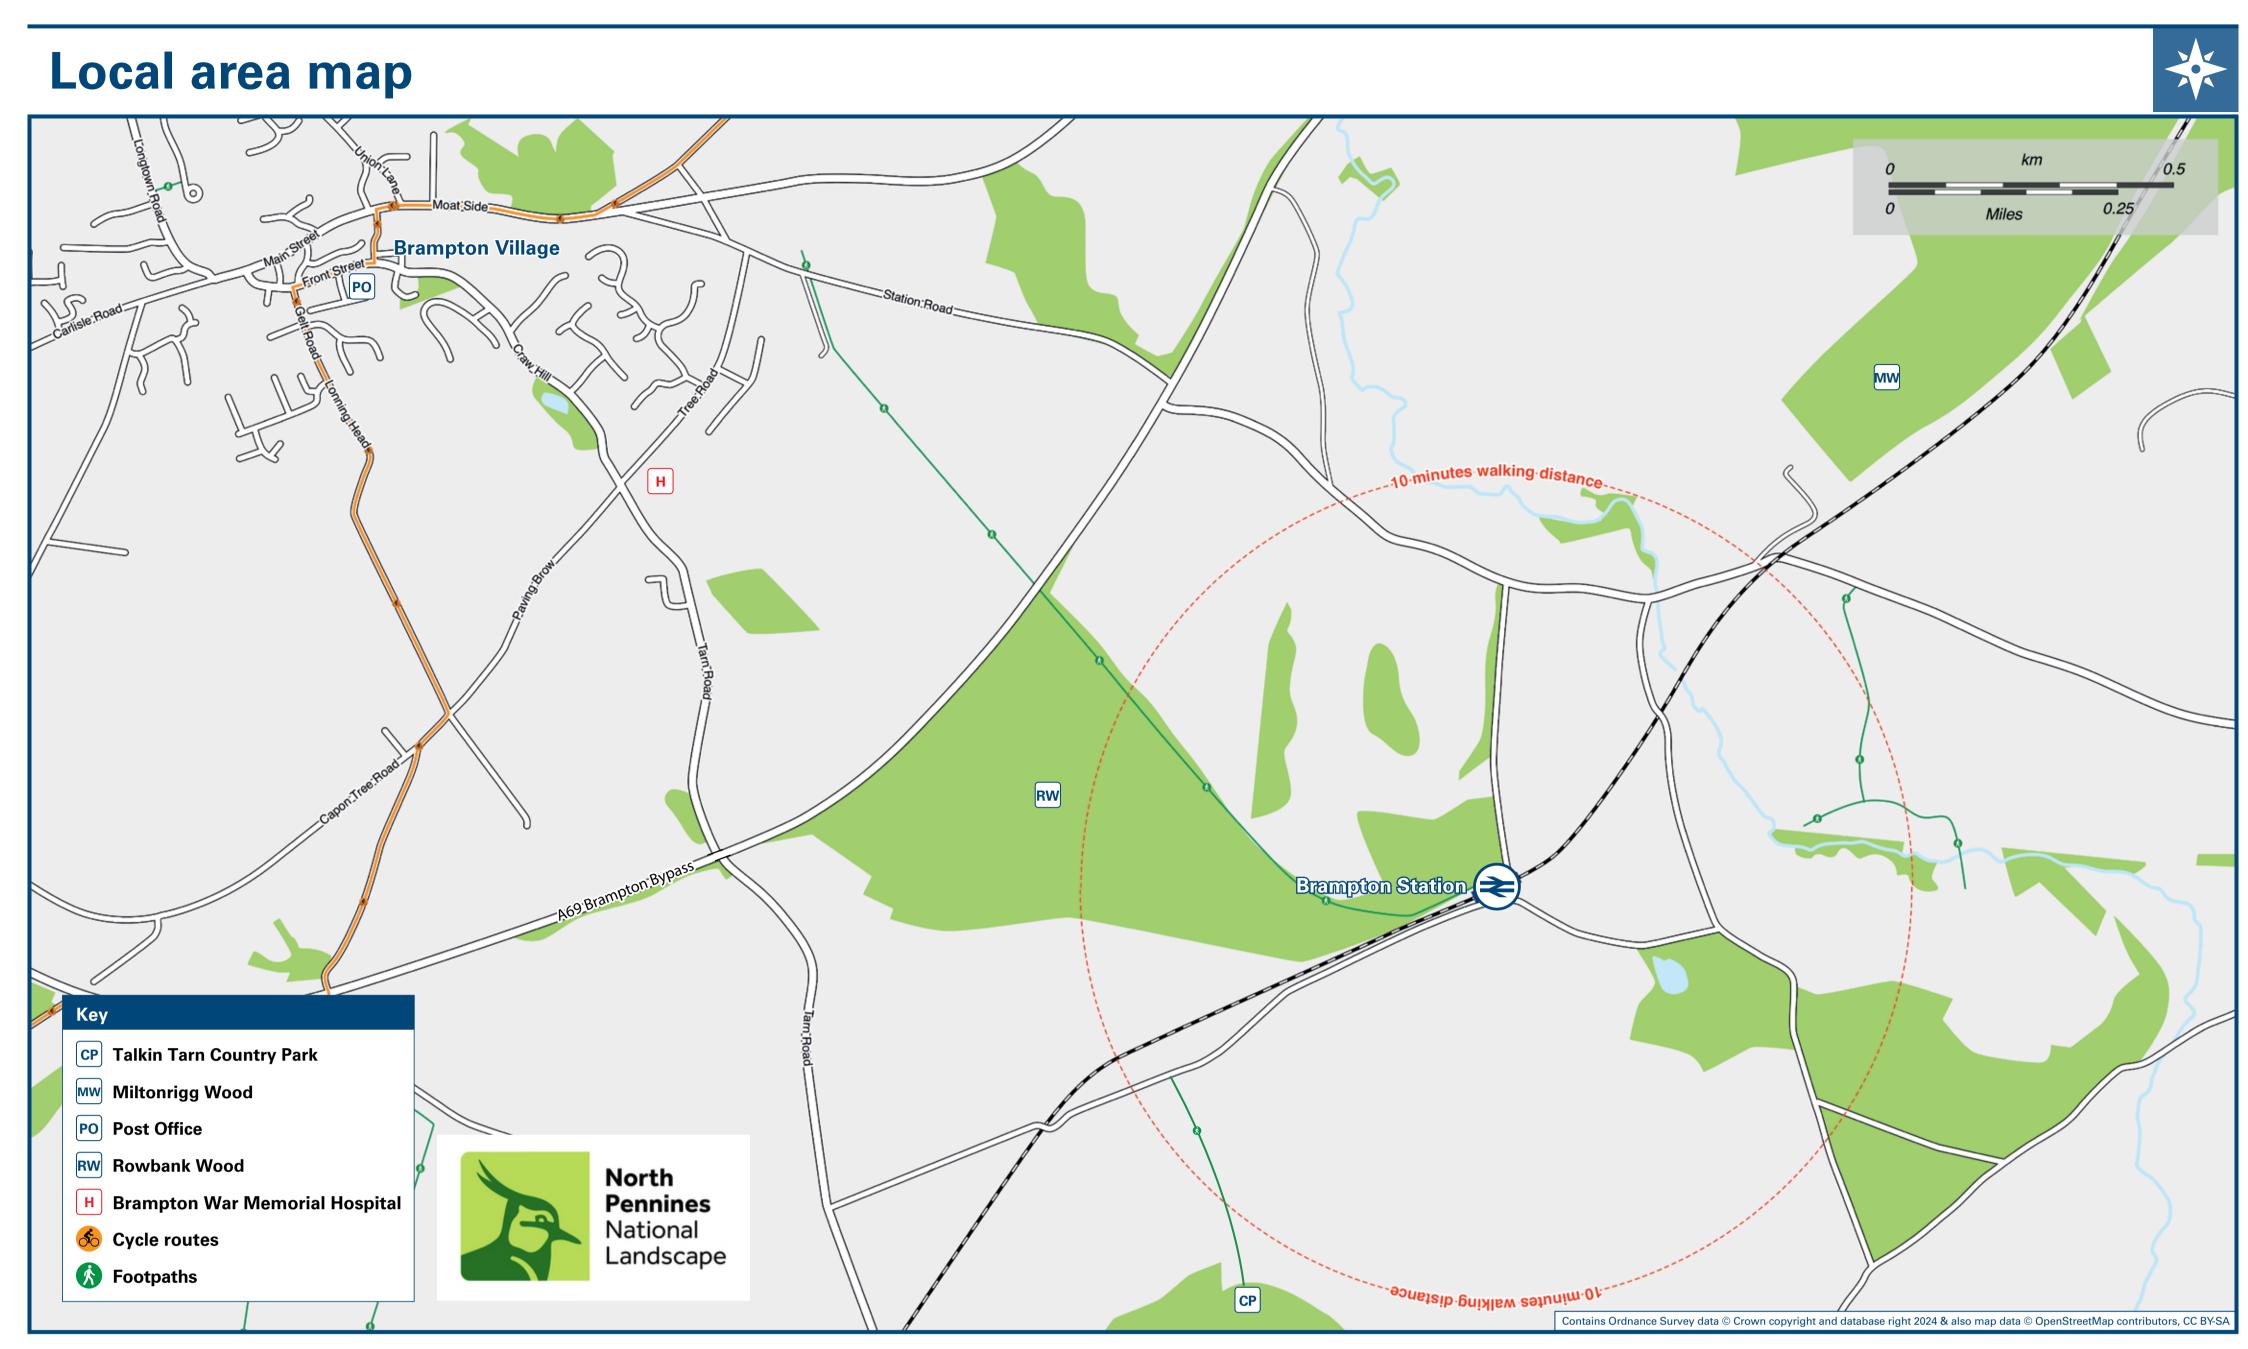

## Information (Data correct at December 2024)

THERE ARE NO REGULAR BUS SERVICES SERVING **BRAMPTON STATION.** 

Regular bus service 685 serves Brampton Village, approximately 1¾ miles away by road or footpath (see map)

**AONB North Pennines National Landscape**; https://northpennines.org.uk/

Brampton station has no taxi rank or cab office. Advance booking is essential, please consider using the following local operators: (Inclusion of this number doesn't represent any endorsement of the taxi firm)