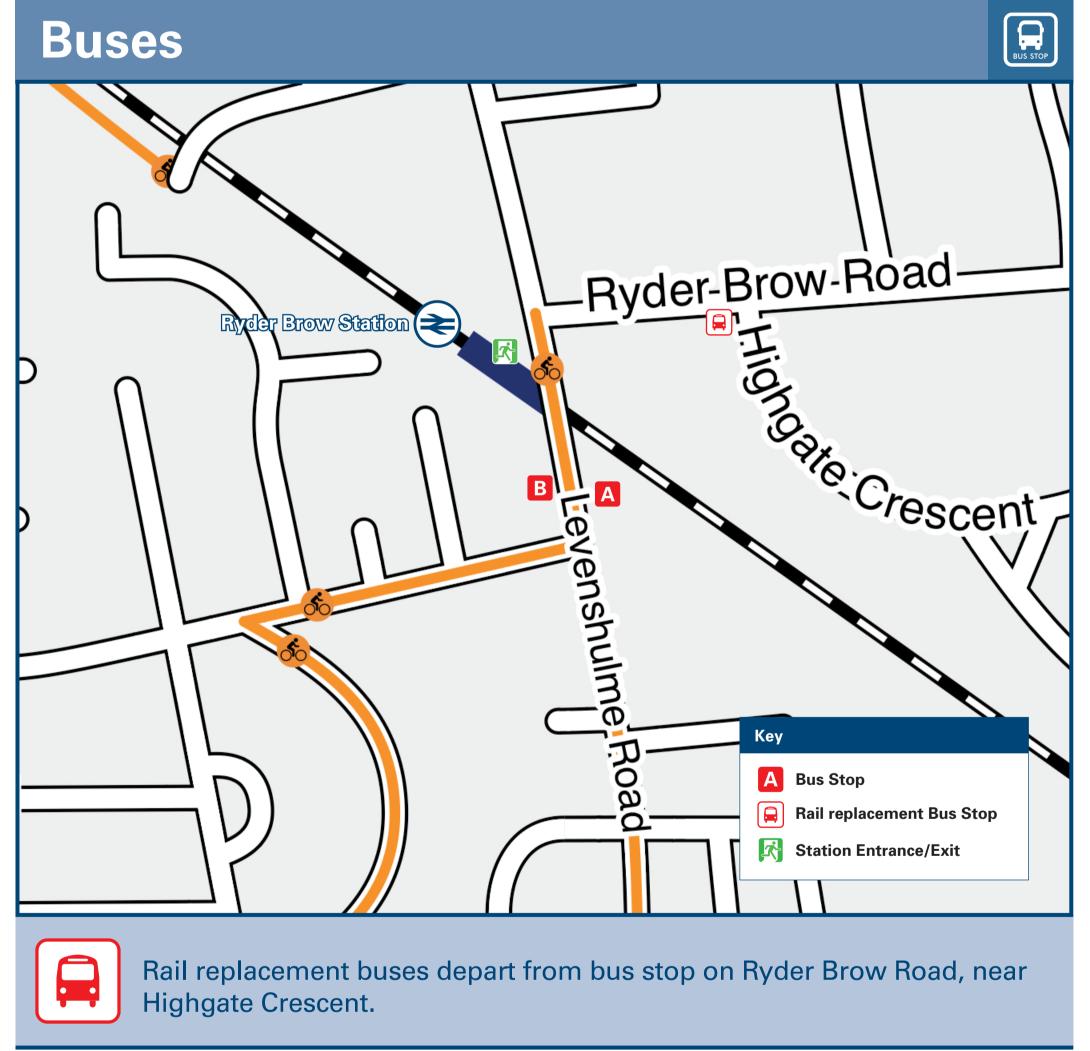

## Onward Travel Information

| DESTINATION                                                                                                                                                                           | BUS ROUTES                                                                  | BUS STOP |  |
|---------------------------------------------------------------------------------------------------------------------------------------------------------------------------------------|-----------------------------------------------------------------------------|----------|--|
| Arrowfield Estate                                                                                                                                                                     | 172*                                                                        | A        |  |
| Birchfields (Moseley Road)                                                                                                                                                            | 171                                                                         | A        |  |
| Burnage (Burnage Lane)                                                                                                                                                                | 172                                                                         | A        |  |
| Burnage (Errwood Road)                                                                                                                                                                | 172                                                                         | A        |  |
| Burnage (Parrs Wood Road)                                                                                                                                                             | 171, 172                                                                    | A        |  |
| Chorlton                                                                                                                                                                              | 172*                                                                        | A        |  |
| Clayton                                                                                                                                                                               | 171, 172                                                                    | В        |  |
| Crowcroft Park (Matthews Lane)                                                                                                                                                        | 171                                                                         | A        |  |
| Didsbury Village                                                                                                                                                                      | 171                                                                         | A        |  |
| East Didsbury                                                                                                                                                                         | 171                                                                         | A        |  |
| Gorton                                                                                                                                                                                | 171, 172                                                                    | В        |  |
| Ladybarn Lane                                                                                                                                                                         | 171                                                                         | A        |  |
| Levenshulme Station                                                                                                                                                                   | 171, 172                                                                    | A        |  |
| Newton Heath                                                                                                                                                                          | 171, 172                                                                    | В        |  |
| Openshaw                                                                                                                                                                              | 171, 172                                                                    | В        |  |
| Ryder Brow (Wayland Road South)                                                                                                                                                       | 172                                                                         | A        |  |
| West Didsbury                                                                                                                                                                         | 172                                                                         | A        |  |
| Bus route 171 operates daytime and early ev Bus route 172 operates daily including eveni For bus times please see bus stop timetables * To this destination bus route 172 operates \$ | ngs, Sundays and public holidays. s or contact Traveline on 0871 200 22 33. |          |  |