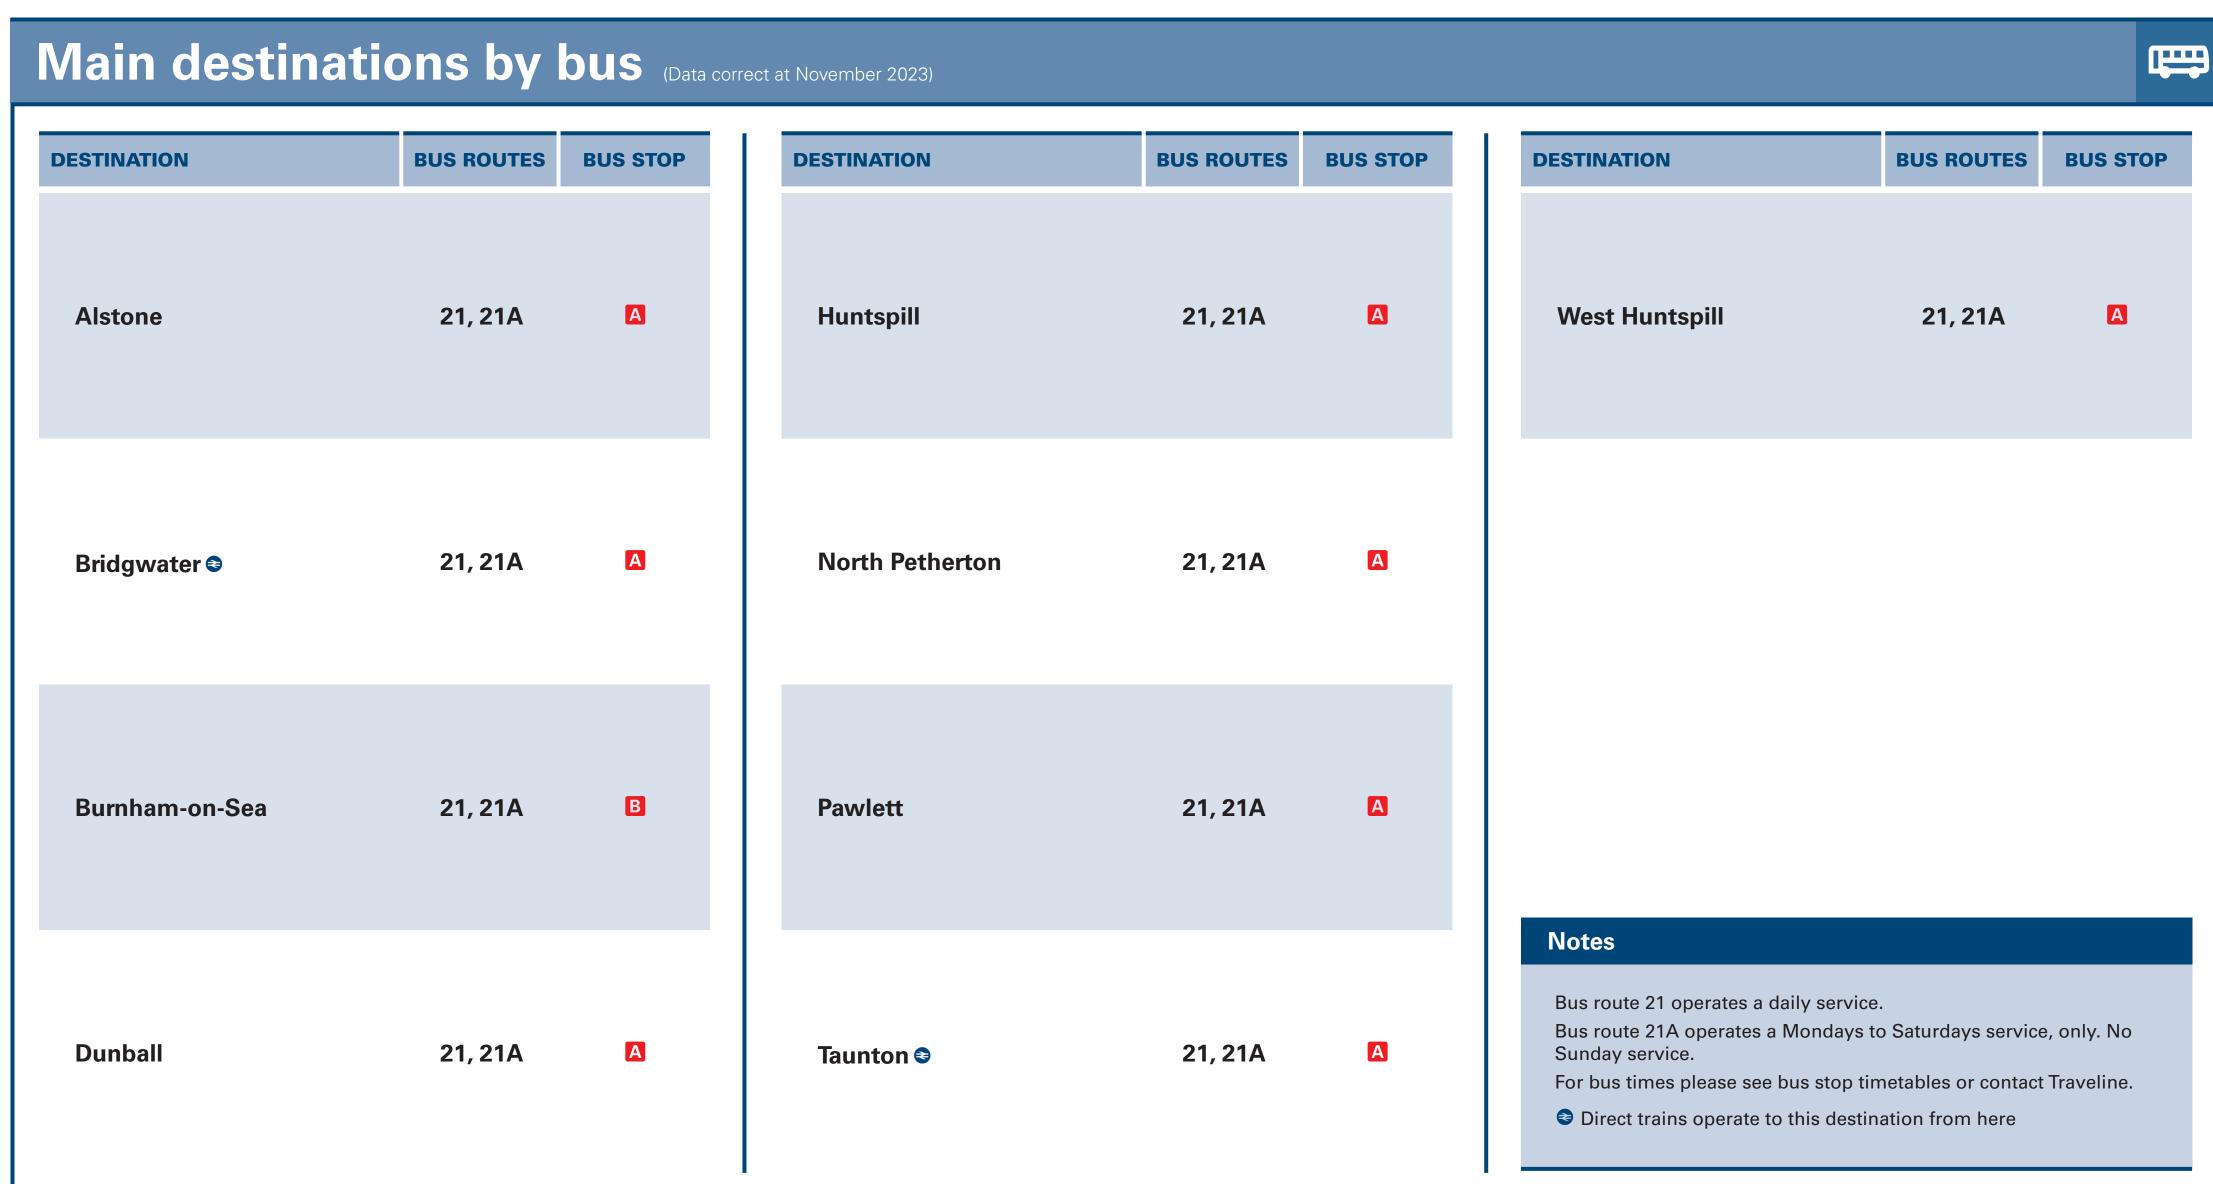

nationalrail.co.uk/alertme

**Fairview Taxis 01278 794 545** 

**Burnham Taxis 07544 111 002** 

|                                                          | bout an onward traver                                 |                                                                             |      |                                                                                                                                                                                               |        |                                              |                                                                                                                                                                   |          |
|----------------------------------------------------------|-------------------------------------------------------|-----------------------------------------------------------------------------|------|-----------------------------------------------------------------------------------------------------------------------------------------------------------------------------------------------|--------|----------------------------------------------|-------------------------------------------------------------------------------------------------------------------------------------------------------------------|----------|
| Local Cycle Info                                         | National Cycle In                                     | National Cycle Info                                                         |      | BusTimes                                                                                                                                                                                      |        | Download on the App Store                    | PlusBus                                                                                                                                                           | PlusBus  |
| somerset.gov.uk For more information about cycle routes. | sustrans.org.uk Sustrans is the UK's leading sustaina | sustrans.org.uk Sustrans is the UK's leading sustainable transport charity. |      | traveline public transport info  www.traveline.info  0871 200 22 33  calls cost 12p per minute plus your phone company's access charge  Find the beautiful Search for a bus stop name & town. |        | for your stop. code, street & town or a stop | plusbus.info  A discount price 'bus pass' that you buy with your train ticket. It gives you unlimited bus travel around your chosen town, on participating buses. |          |
| National Rail Enquirie                                   | S                                                     |                                                                             |      |                                                                                                                                                                                               |        |                                              |                                                                                                                                                                   |          |
| Online                                                   | NRE App                                               | Social M                                                                    | edia | Alert Me                                                                                                                                                                                      | Contac | t Centre                                     | PlusBike                                                                                                                                                          | Plantike |