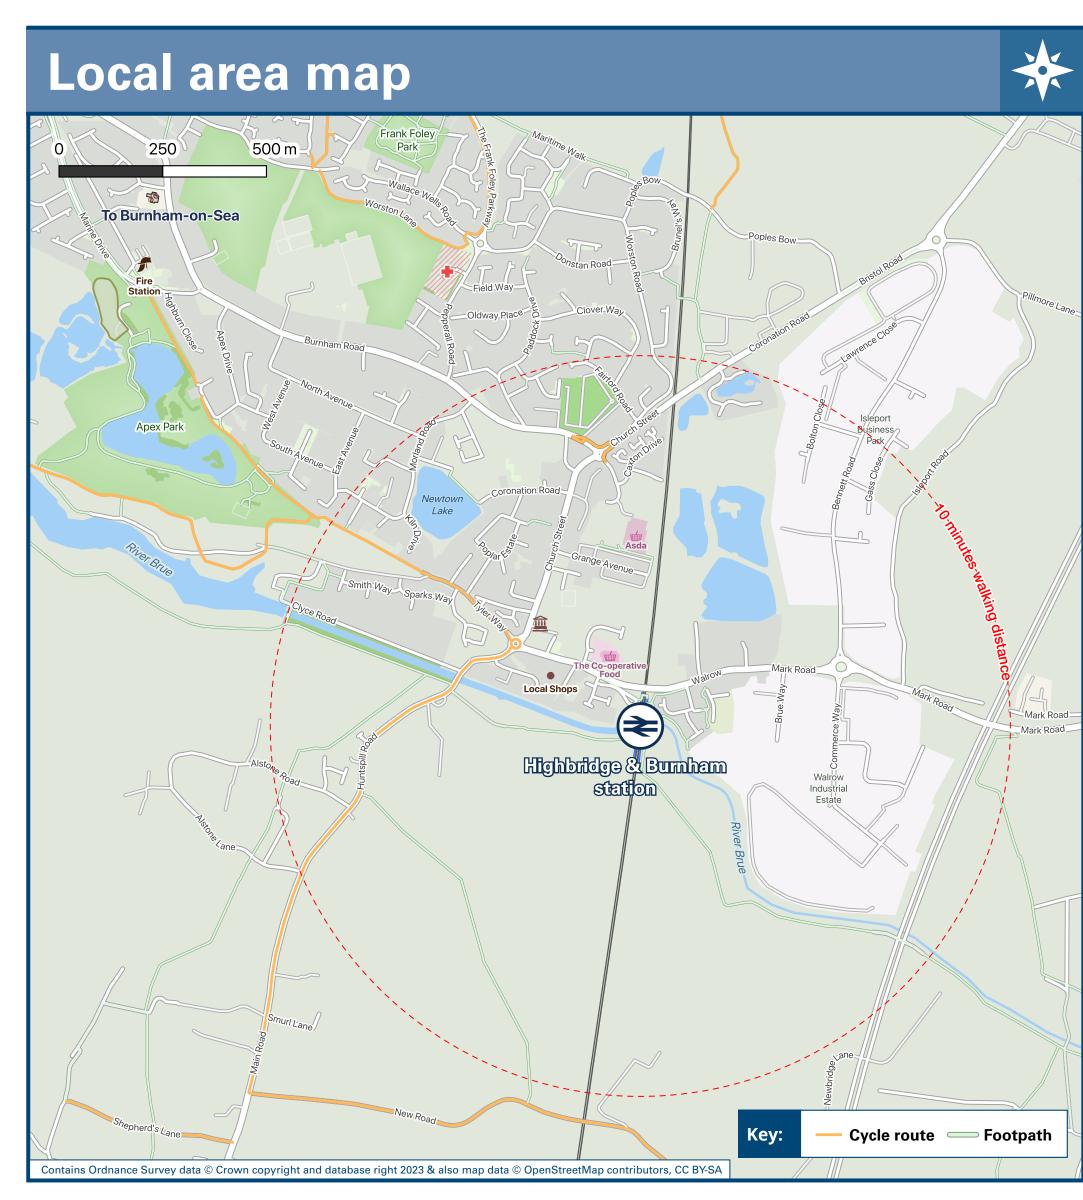

nationalrail.co.uk/alertme

**Fairview Taxis 01278 794 545** 

**Burnham Taxis 07544 111 002** 

|                                                          | bout an onward traver                                 |                                                                             |      |                                                                                                                                                                                               |        |                                              |                                                                                                                                                                   |          |
|----------------------------------------------------------|-------------------------------------------------------|-----------------------------------------------------------------------------|------|-----------------------------------------------------------------------------------------------------------------------------------------------------------------------------------------------|--------|----------------------------------------------|-------------------------------------------------------------------------------------------------------------------------------------------------------------------|----------|
| Local Cycle Info                                         | National Cycle In                                     | National Cycle Info                                                         |      | BusTimes                                                                                                                                                                                      |        | Download on the App Store                    | PlusBus                                                                                                                                                           | PlusBus  |
| somerset.gov.uk For more information about cycle routes. | sustrans.org.uk Sustrans is the UK's leading sustaina | sustrans.org.uk Sustrans is the UK's leading sustainable transport charity. |      | traveline public transport info  www.traveline.info  0871 200 22 33  calls cost 12p per minute plus your phone company's access charge  Find the beautiful Search for a bus stop name & town. |        | for your stop. code, street & town or a stop | plusbus.info  A discount price 'bus pass' that you buy with your train ticket. It gives you unlimited bus travel around your chosen town, on participating buses. |          |
| National Rail Enquirie                                   | S                                                     |                                                                             |      |                                                                                                                                                                                               |        |                                              |                                                                                                                                                                   |          |
| Online                                                   | NRE App                                               | Social M                                                                    | edia | Alert Me                                                                                                                                                                                      | Contac | t Centre                                     | PlusBike                                                                                                                                                          | Plantike |