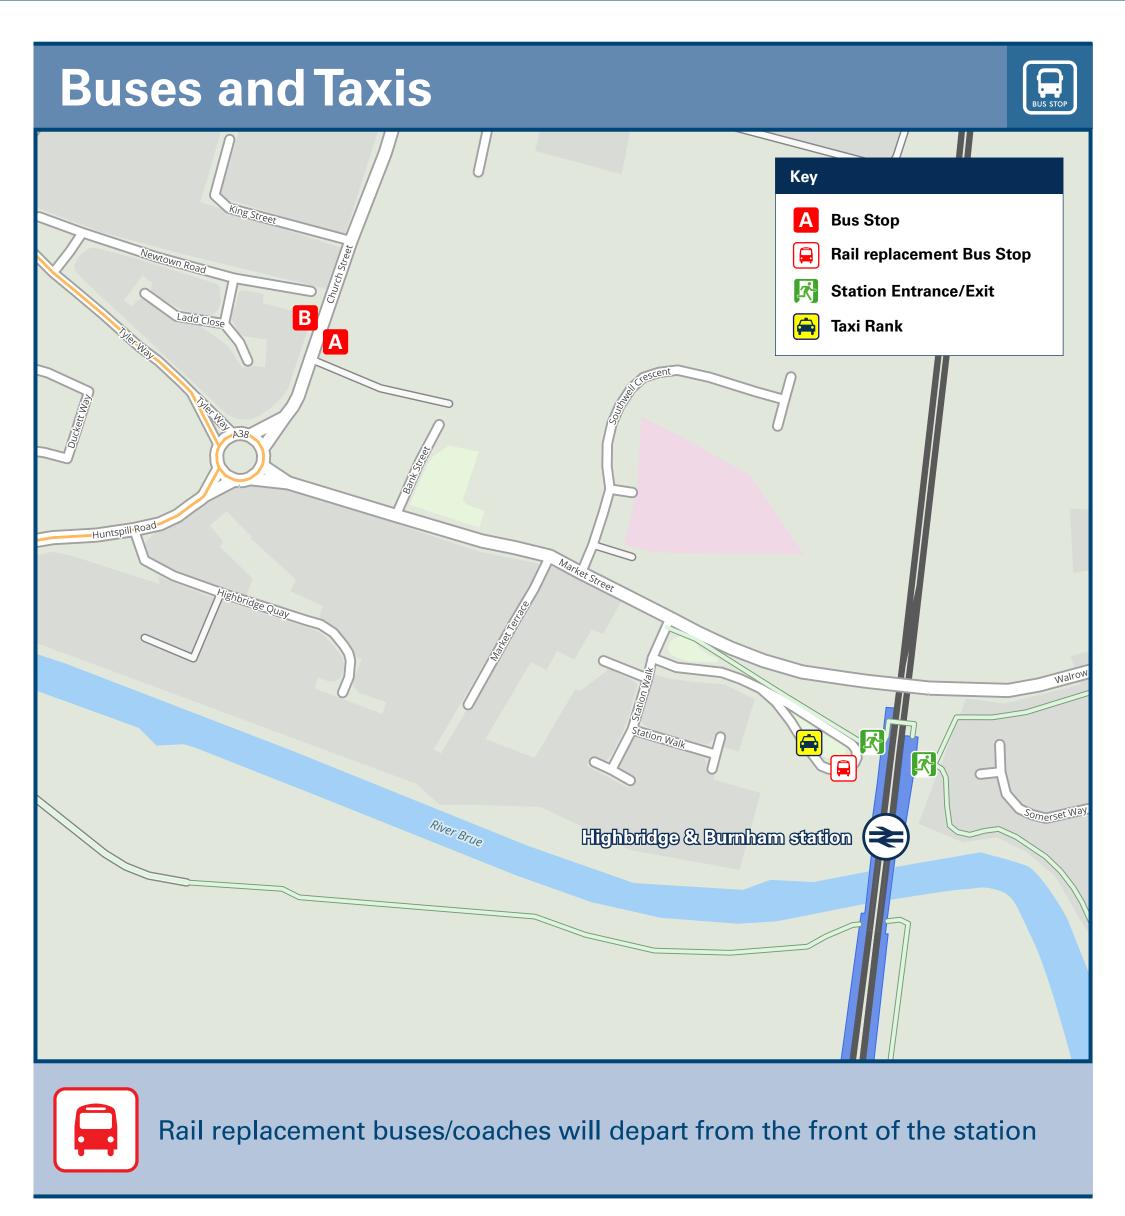

## Onward Travel Information

Taxis

nationalrail.co.uk

Highbridge & Burnham station is served by a taxi rank or cab office. Check availability, and pre-book if necessary. Please consider using the following local operators: (Inclusion of this number doesn't represent any endorsement of the taxi firm)