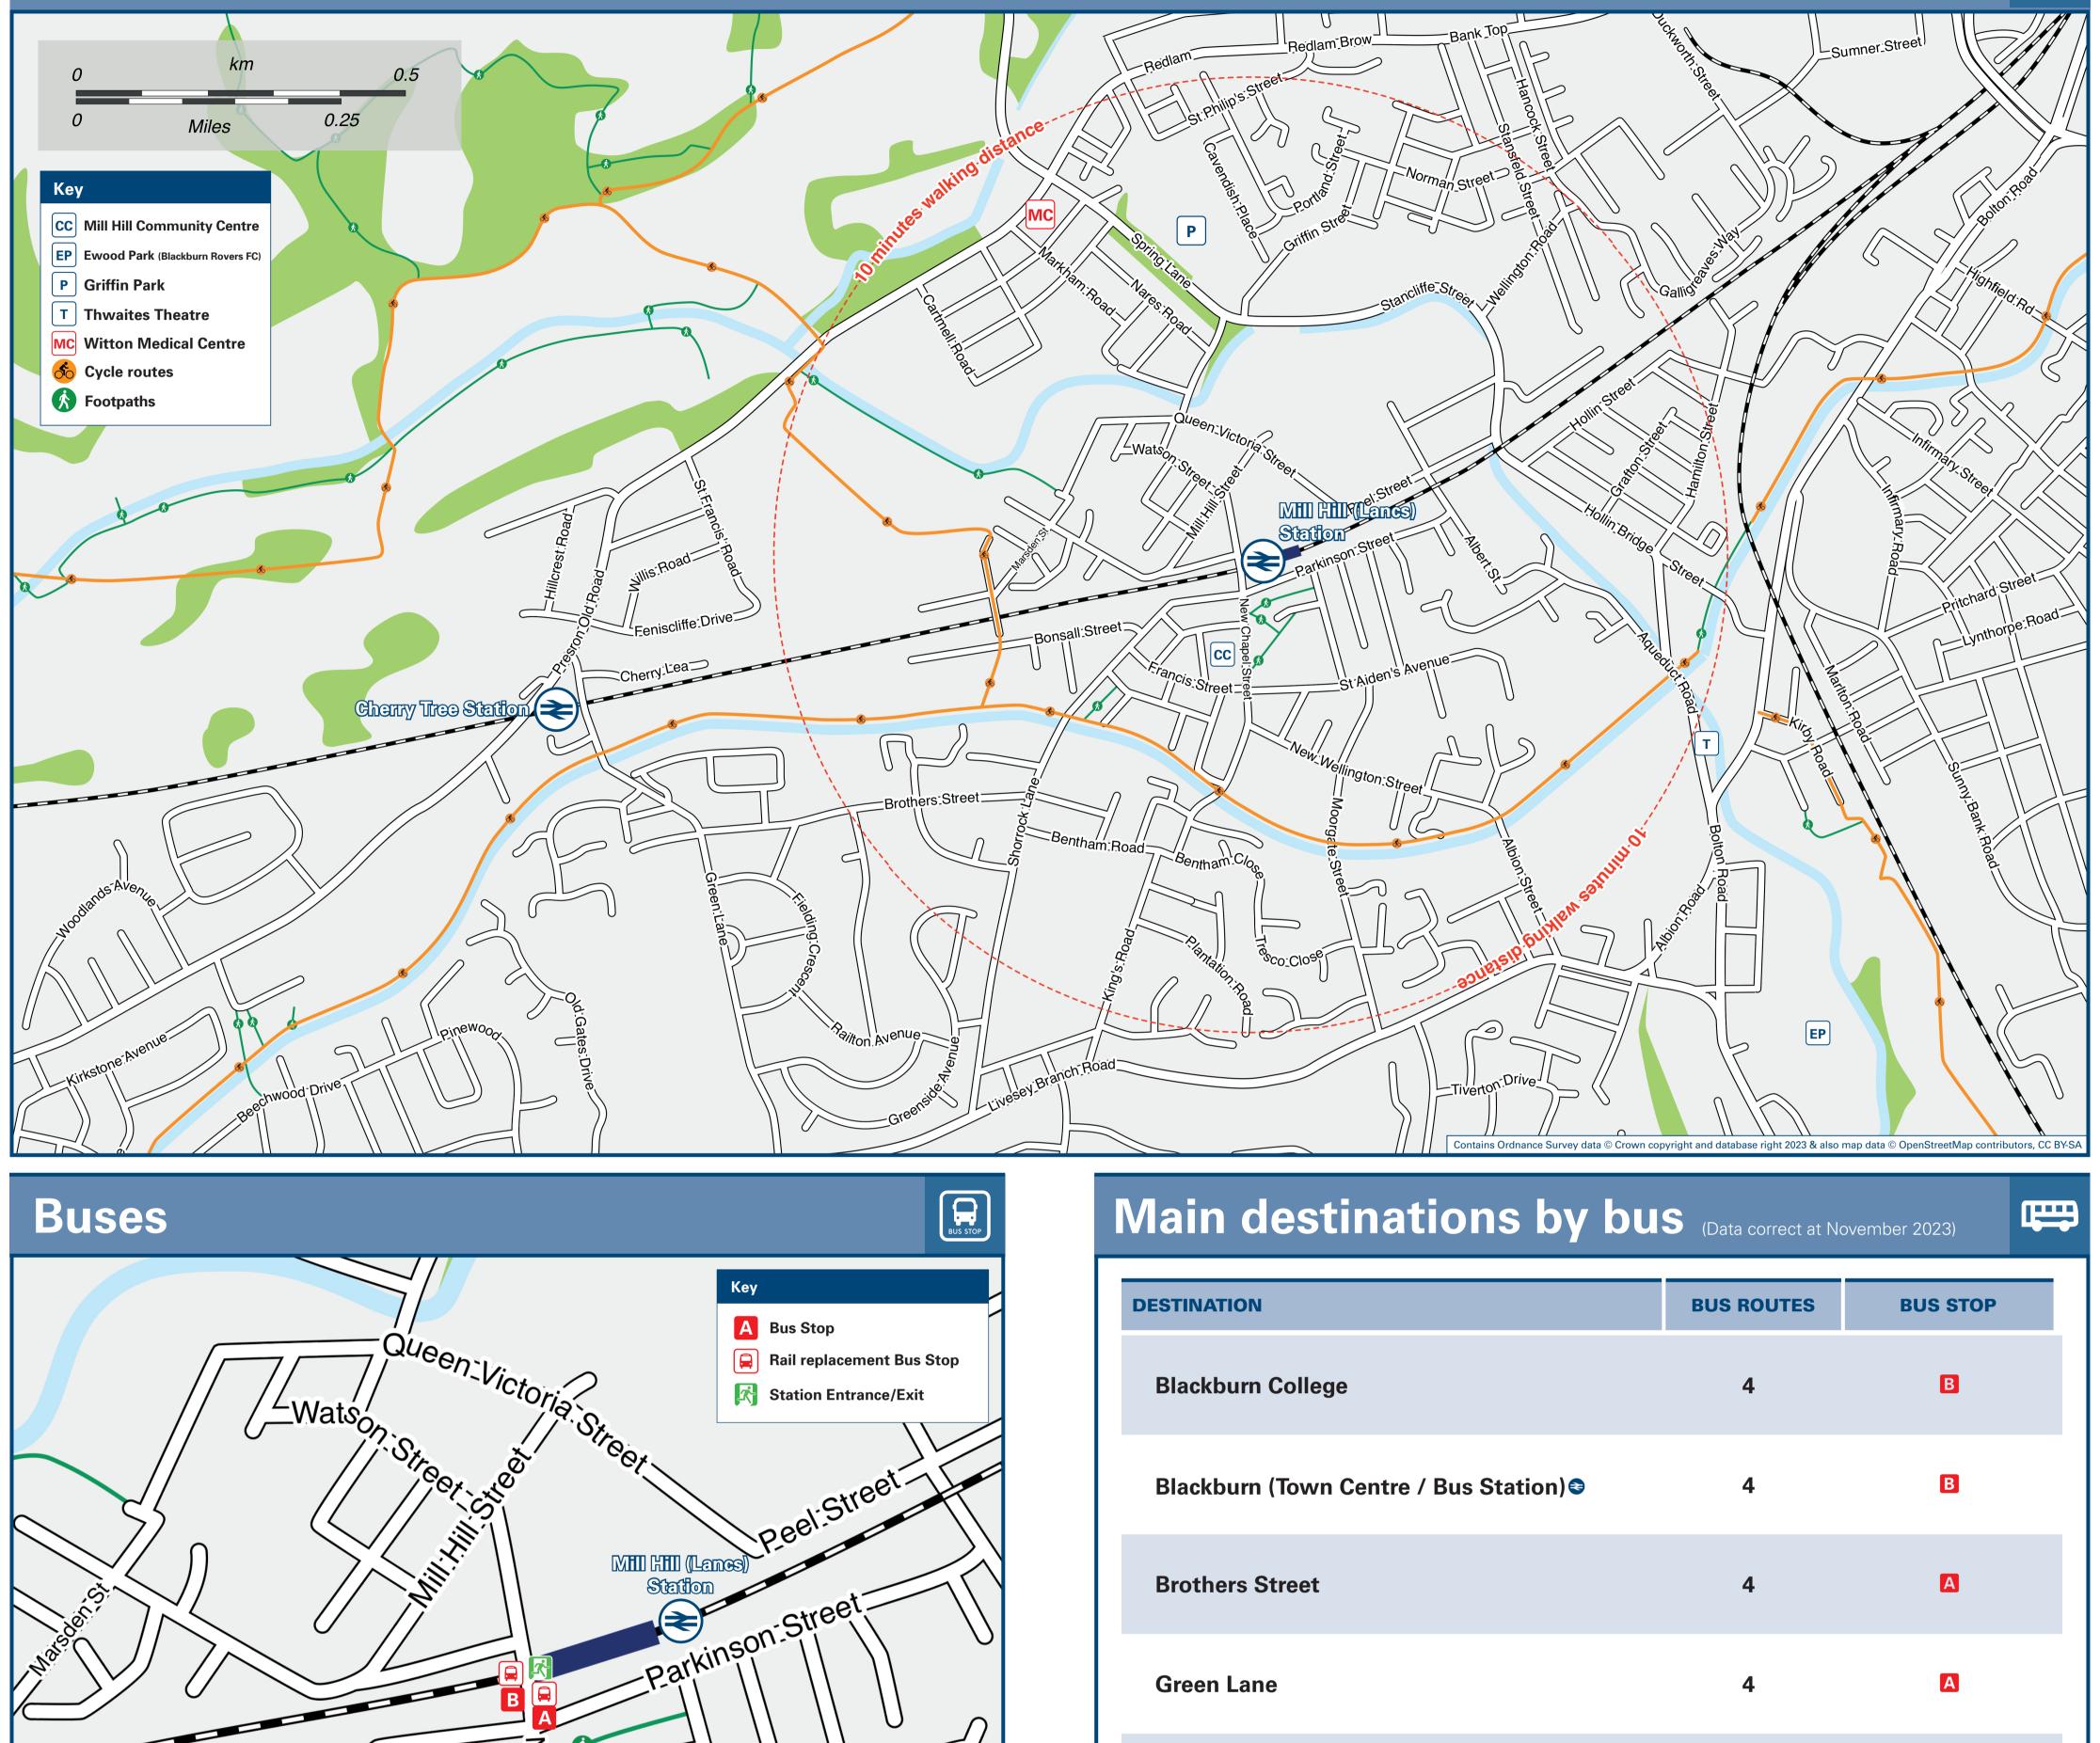

## Local area map

|                                                                                                                                         |                                                                                                                           | Key<br>A Bus Stop                                             | DESTINATIO                                                                                                                                             | N                                                                                                               |                                                                                                                                                                                                                                     | <b>BUS ROUTES</b>                                          | BUS STOP                                                                                                                |  |
|-----------------------------------------------------------------------------------------------------------------------------------------|---------------------------------------------------------------------------------------------------------------------------|---------------------------------------------------------------|--------------------------------------------------------------------------------------------------------------------------------------------------------|-----------------------------------------------------------------------------------------------------------------|-------------------------------------------------------------------------------------------------------------------------------------------------------------------------------------------------------------------------------------|------------------------------------------------------------|-------------------------------------------------------------------------------------------------------------------------|--|
| Wats                                                                                                                                    | Queen Victoria                                                                                                            | Rail replacement Bus Stop                                     | Blackbur                                                                                                                                               | n College                                                                                                       |                                                                                                                                                                                                                                     | 4                                                          | B                                                                                                                       |  |
|                                                                                                                                         | Street Street                                                                                                             | Peel:Street                                                   | Blackbur                                                                                                                                               | n (Town Centre /                                                                                                | / Bus Station)€                                                                                                                                                                                                                     | 4                                                          | B                                                                                                                       |  |
| Sec.                                                                                                                                    | MIII HIII (L<br>Steathe                                                                                                   | ance                                                          | Brothers                                                                                                                                               | Street                                                                                                          |                                                                                                                                                                                                                                     | 4                                                          | A                                                                                                                       |  |
| Marson                                                                                                                                  | B<br>A<br>Park                                                                                                            | kinson                                                        | Green La                                                                                                                                               | ine                                                                                                             |                                                                                                                                                                                                                                     | 4                                                          | A                                                                                                                       |  |
| Bonsall:Street                                                                                                                          | New Chap                                                                                                                  |                                                               | Leyburn                                                                                                                                                | Road                                                                                                            |                                                                                                                                                                                                                                     | 4                                                          | A                                                                                                                       |  |
| E.                                                                                                                                      | ancis Street                                                                                                              | St Aiden's Avenue                                             | Livesey E                                                                                                                                              | Branch Road                                                                                                     |                                                                                                                                                                                                                                     | 4                                                          | A                                                                                                                       |  |
| 50                                                                                                                                      | uses from bus stop on New Ch                                                                                              | napel Street above the                                        | Notes                                                                                                                                                  | For bus times please see<br>Direct trains operate<br>taxi Mill Hill has no taxi r<br>local operators: (Inclusio | ly, Mondays to Sundays.<br>bus stop timetables or contact Trave<br>to to this destination from this Static<br>rank or cab office. Advance booking i<br>n of this number doesn't represent a<br>vate Hire 01254 696 910; Max Taxis 0 | on.<br>is essential, please cons<br>any endorsement of the | taxi firm)                                                                                                              |  |
|                                                                                                                                         | axi rank or cab office. Advance booking is essent<br>ing local operators: (Inclusion of this number doe<br>the taxi firm) |                                                               |                                                                                                                                                        | cycle sustrans.org.uk                                                                                           | <b>/</b> lax Taxis<br>01254 694 444                                                                                                                                                                                                 |                                                            | ld Taxis                                                                                                                |  |
| Further information abo                                                                                                                 | out all onward travel                                                                                                     |                                                               |                                                                                                                                                        |                                                                                                                 |                                                                                                                                                                                                                                     |                                                            |                                                                                                                         |  |
| Local Cycle Info                                                                                                                        | National Cycle Info                                                                                                       | BusTimes                                                      |                                                                                                                                                        | NextBuses."mo                                                                                                   |                                                                                                                                                                                                                                     | PlusBus                                                    | PlusBu                                                                                                                  |  |
| blackburn.gov.uk sustrans.org.uk   For more information about cycle routes. Sustrans is the UK's leading sustainable transport charity. |                                                                                                                           | See timetable<br>displays at bus<br>sport charity. stops.     |                                                                                                                                                        |                                                                                                                 | by entering a postcode, street & town or a stop A discount price                                                                                                                                                                    |                                                            | orice 'bus pass' that you buy with your train ticket. It giv<br>ed bus travel around your chosen town, on participating |  |
| National Rail Enquiries                                                                                                                 |                                                                                                                           |                                                               |                                                                                                                                                        |                                                                                                                 |                                                                                                                                                                                                                                     |                                                            | e F                                                                                                                     |  |
| Online<br>nationalrail.co.uk                                                                                                            | NRE App<br>Free National Rail Enquiries app<br>for iOS and Android                                                        | Social Media<br>f facebook.com/nationalra<br>@nationalrailenq | Alert Me<br>Ailenq<br>You can sign up to Alert Me mer<br>Rail Enquiries website where yo<br>platform notifications directly to<br>nationalrail.co.uk/a | ssages on the National<br>ou can receive train and<br>o your smart phone.                                       | <b>Contact Centre</b><br><b>3457 48 49 50</b><br>Ills cost no more than calls to geographic nu<br>I or 02) and may be recorded.                                                                                                     |                                                            | ail.co.uk/plusbike                                                                                                      |  |