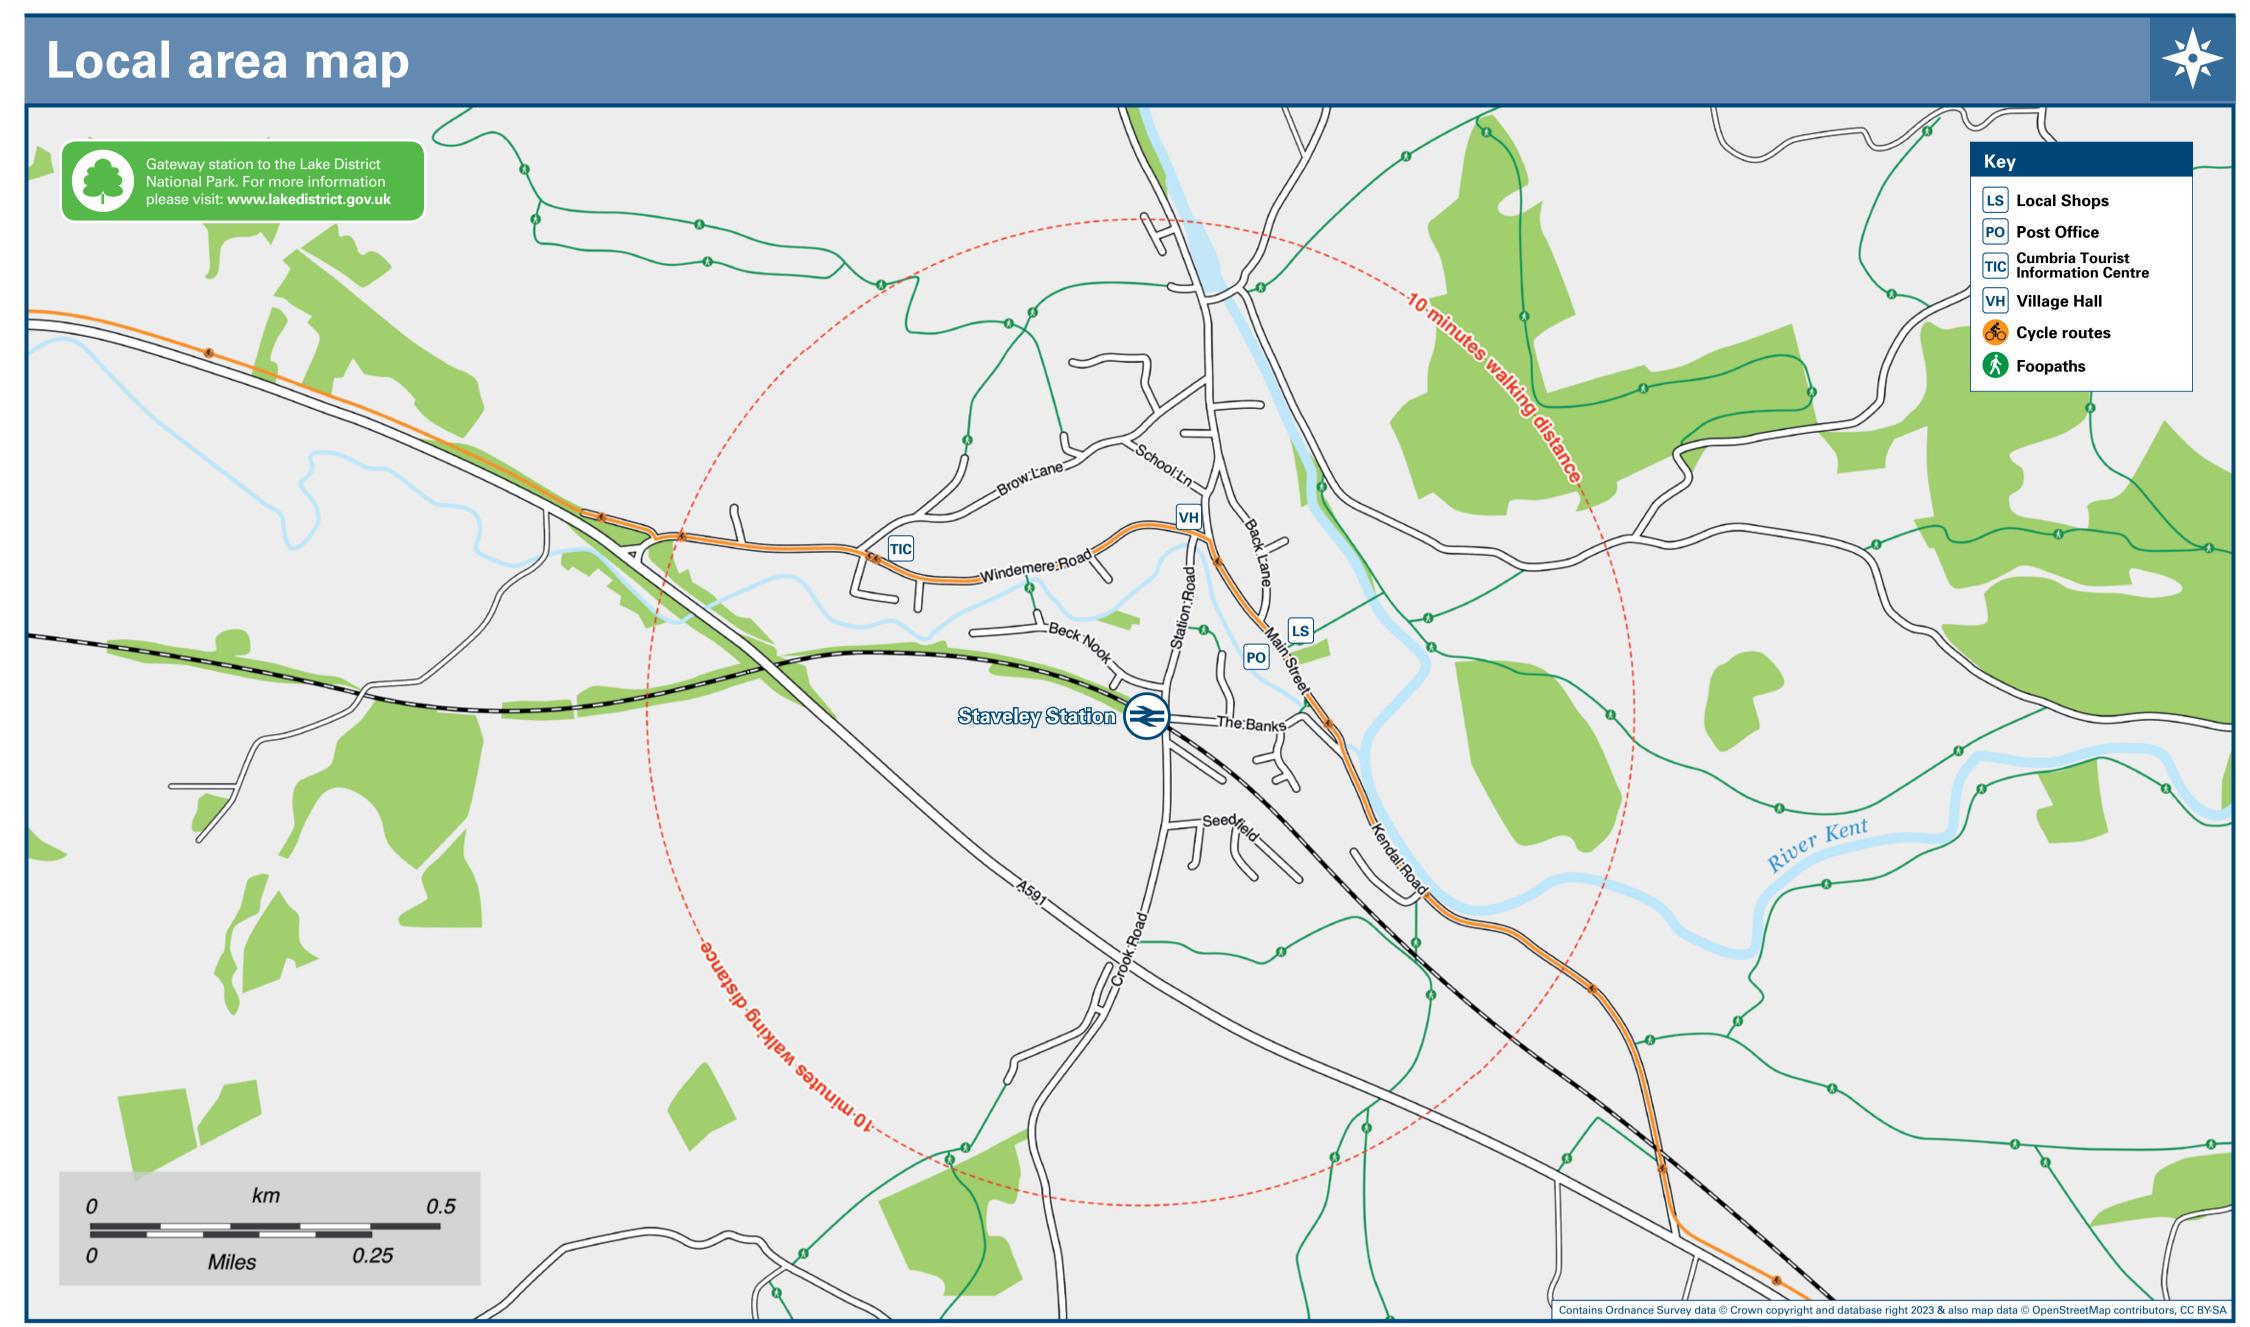

## Staveley Station

## Staveley Station Onward Travel Information

| DESTINATION                                                                                                                                                                       | BUS ROUTES       | BUS STOP |
|-----------------------------------------------------------------------------------------------------------------------------------------------------------------------------------|------------------|----------|
| Ambleside                                                                                                                                                                         | 555              | A        |
| Barrow                                                                                                                                                                            | 6                | A        |
| Carnforth                                                                                                                                                                         | 555              | В        |
| Grasmere                                                                                                                                                                          | 555              | A        |
| Ings                                                                                                                                                                              | 6, 555           | A        |
| Kendal€                                                                                                                                                                           | 6, 555           | В        |
| Keswick                                                                                                                                                                           | 555              | A        |
| Rydal                                                                                                                                                                             | 555              | A        |
| Troutbeck Bridge                                                                                                                                                                  | 555              | A        |
| Ulverston                                                                                                                                                                         | 6                | Α        |
| Waterhead Pier                                                                                                                                                                    | 555              | A        |
| Windermere€                                                                                                                                                                       | 6, 555           | A        |
| Bus route 6 & 555 run daily services.  For bus times and days of operation please s  Direct trains operate to this destination fr  National Park The Lake District National Park; | om this station. | ne.      |