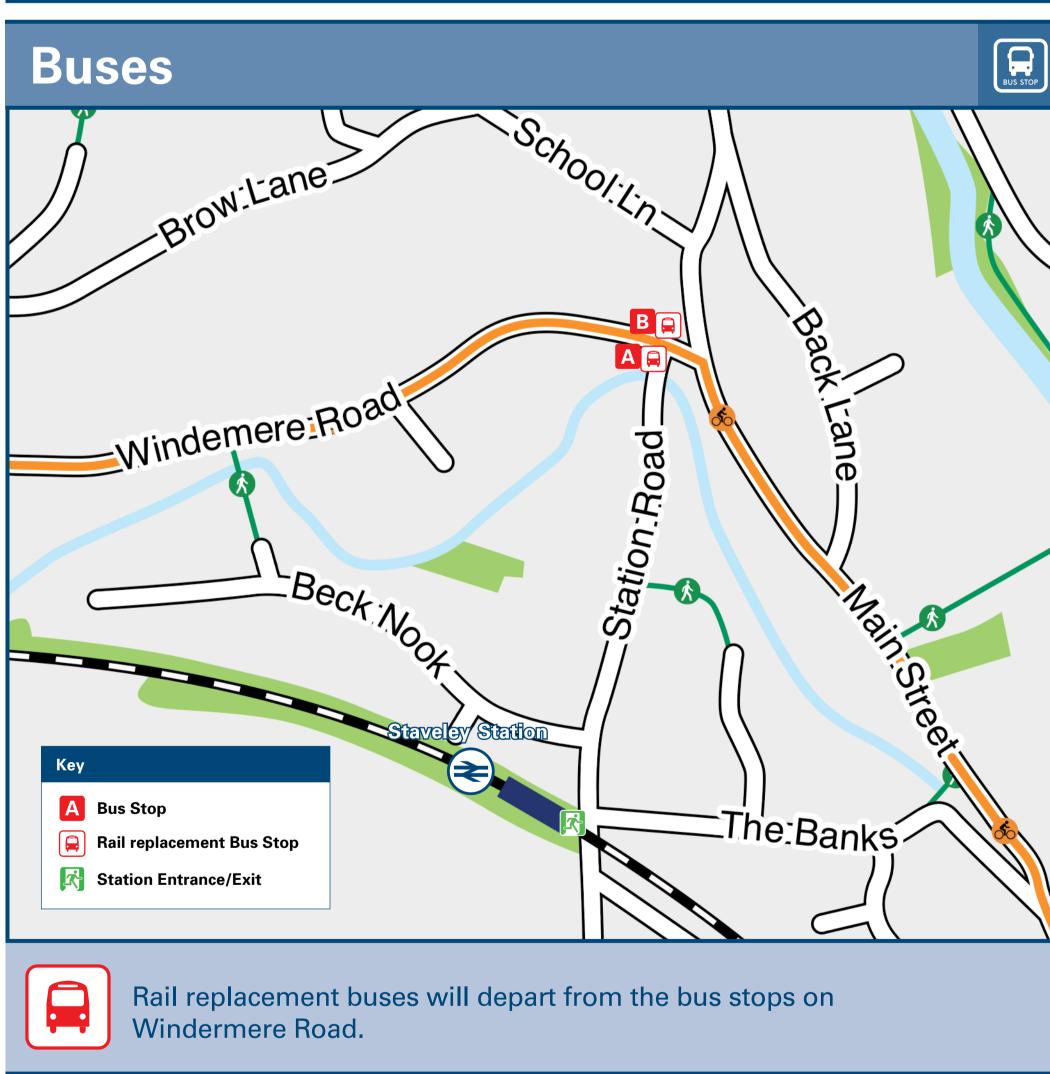

## Staveley Station Onward Travel Information

| DESTINATION                                                                                                                                                                       | BUS ROUTES       | BUS STOP |
|-----------------------------------------------------------------------------------------------------------------------------------------------------------------------------------|------------------|----------|
| Ambleside                                                                                                                                                                         | 555              | A        |
| Barrow                                                                                                                                                                            | 6                | A        |
| Carnforth                                                                                                                                                                         | 555              | В        |
| Grasmere                                                                                                                                                                          | 555              | A        |
| Ings                                                                                                                                                                              | 6, 555           | A        |
| Kendal€                                                                                                                                                                           | 6, 555           | В        |
| Keswick                                                                                                                                                                           | 555              | A        |
| Rydal                                                                                                                                                                             | 555              | A        |
| Troutbeck Bridge                                                                                                                                                                  | 555              | A        |
| Ulverston                                                                                                                                                                         | 6                | Α        |
| Waterhead Pier                                                                                                                                                                    | 555              | A        |
| Windermere€                                                                                                                                                                       | 6, 555           | A        |
| Bus route 6 & 555 run daily services.  For bus times and days of operation please s  Direct trains operate to this destination fr  National Park The Lake District National Park; | om this station. | ne.      |