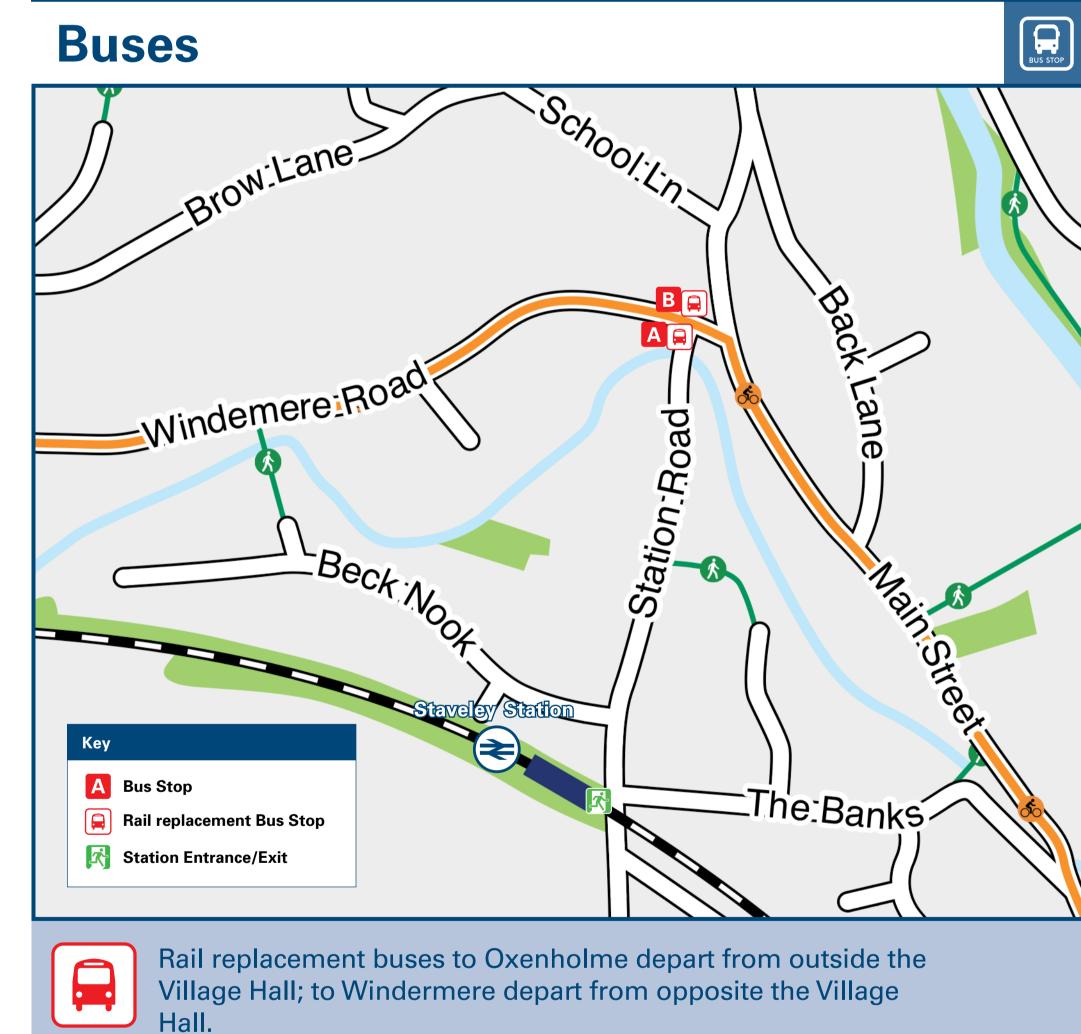

## Main destinations by bus (Data correct at October 2024) 4 **DESTINATION BUS ROUTES BUS STOP Ambleside 555 Barrow Carnforth** 555 В Grasmere 555 A 6,555 Ings 6, 555 Kendal 😂 B **Keswick** 555 Rydal 555 **Troutbeck Bridge** 555 A A **Ulverston** 6 A **Waterhead Pier** 555 A 6, 555 Windermere 3 Bus route 6 & 555 run daily services. For bus times and days of operation please see bus stop timetables or contact Traveline. Notes Direct trains operate to this destination from this station. National Park The Lake District National Park; www.lakedistrict.gov.uk/

**Taxis** 

Staveley station has no taxi rank or cab office. Advance booking is essential, please consider using the following local operators: (Inclusion of this number doesn't represent any endorsement of the taxi firm)

Ace Taxi Windermere 01539 445 445

**Lakeside Taxis 01539 239 239** 

Heath's Taxis 01539 448 946

| Further information                                       | n about all onward travel                                      |                                                                             |  |                                                                                                                                                                  |                                                                                    |                                                                                               |                                                                                                                                                                   |                                                   |  |
|-----------------------------------------------------------|----------------------------------------------------------------|-----------------------------------------------------------------------------|--|------------------------------------------------------------------------------------------------------------------------------------------------------------------|------------------------------------------------------------------------------------|-----------------------------------------------------------------------------------------------|-------------------------------------------------------------------------------------------------------------------------------------------------------------------|---------------------------------------------------|--|
| Local Cycle Info                                          | National Cycle Info                                            | National Cycle Info                                                         |  | BusTimes                                                                                                                                                         |                                                                                    | mobi É App Store                                                                              | PlusBus                                                                                                                                                           | PlusBus                                           |  |
| sustrans.org.uk  For more information about cycle routes. | sustrans.org.uk Sustrans is the UK's leading sustainable train | sustrans.org.uk Sustrans is the UK's leading sustainable transport charity. |  | www.traveline.info 0871 200 22 33 calls cost 12p per minute plus your phone company's access charge                                                              | Search for a bus stop by entering a postcode, street & town or a stop name & town. |                                                                                               | plusbus.info  A discount price 'bus pass' that you buy with your train ticket. It gives you unlimited bus travel around your chosen town, on participating buses. |                                                   |  |
| National Rail Enqu                                        | iries                                                          |                                                                             |  |                                                                                                                                                                  |                                                                                    |                                                                                               |                                                                                                                                                                   |                                                   |  |
| Online                                                    | NRE App                                                        | Social Media                                                                |  | Alert Me                                                                                                                                                         |                                                                                    | Contact Centre                                                                                | PlusBike                                                                                                                                                          | P\$ plus <b>bike</b>                              |  |
| nationalrail.co.uk                                        | Free National Rail Enquiries app for iOS and Android           | facebook.com/nationalrailenq @nationalrailenq                               |  | You can sign up to Alert Me messages on the National Rail Enquiries website where you can receive train and platform notifications directly to your smart phone. |                                                                                    | 03457 48 49 50  Calls cost no more than calls to geographic n (01 or 02) and may be recorded. |                                                                                                                                                                   | nationalrail.co.uk/plusbike For more information. |  |