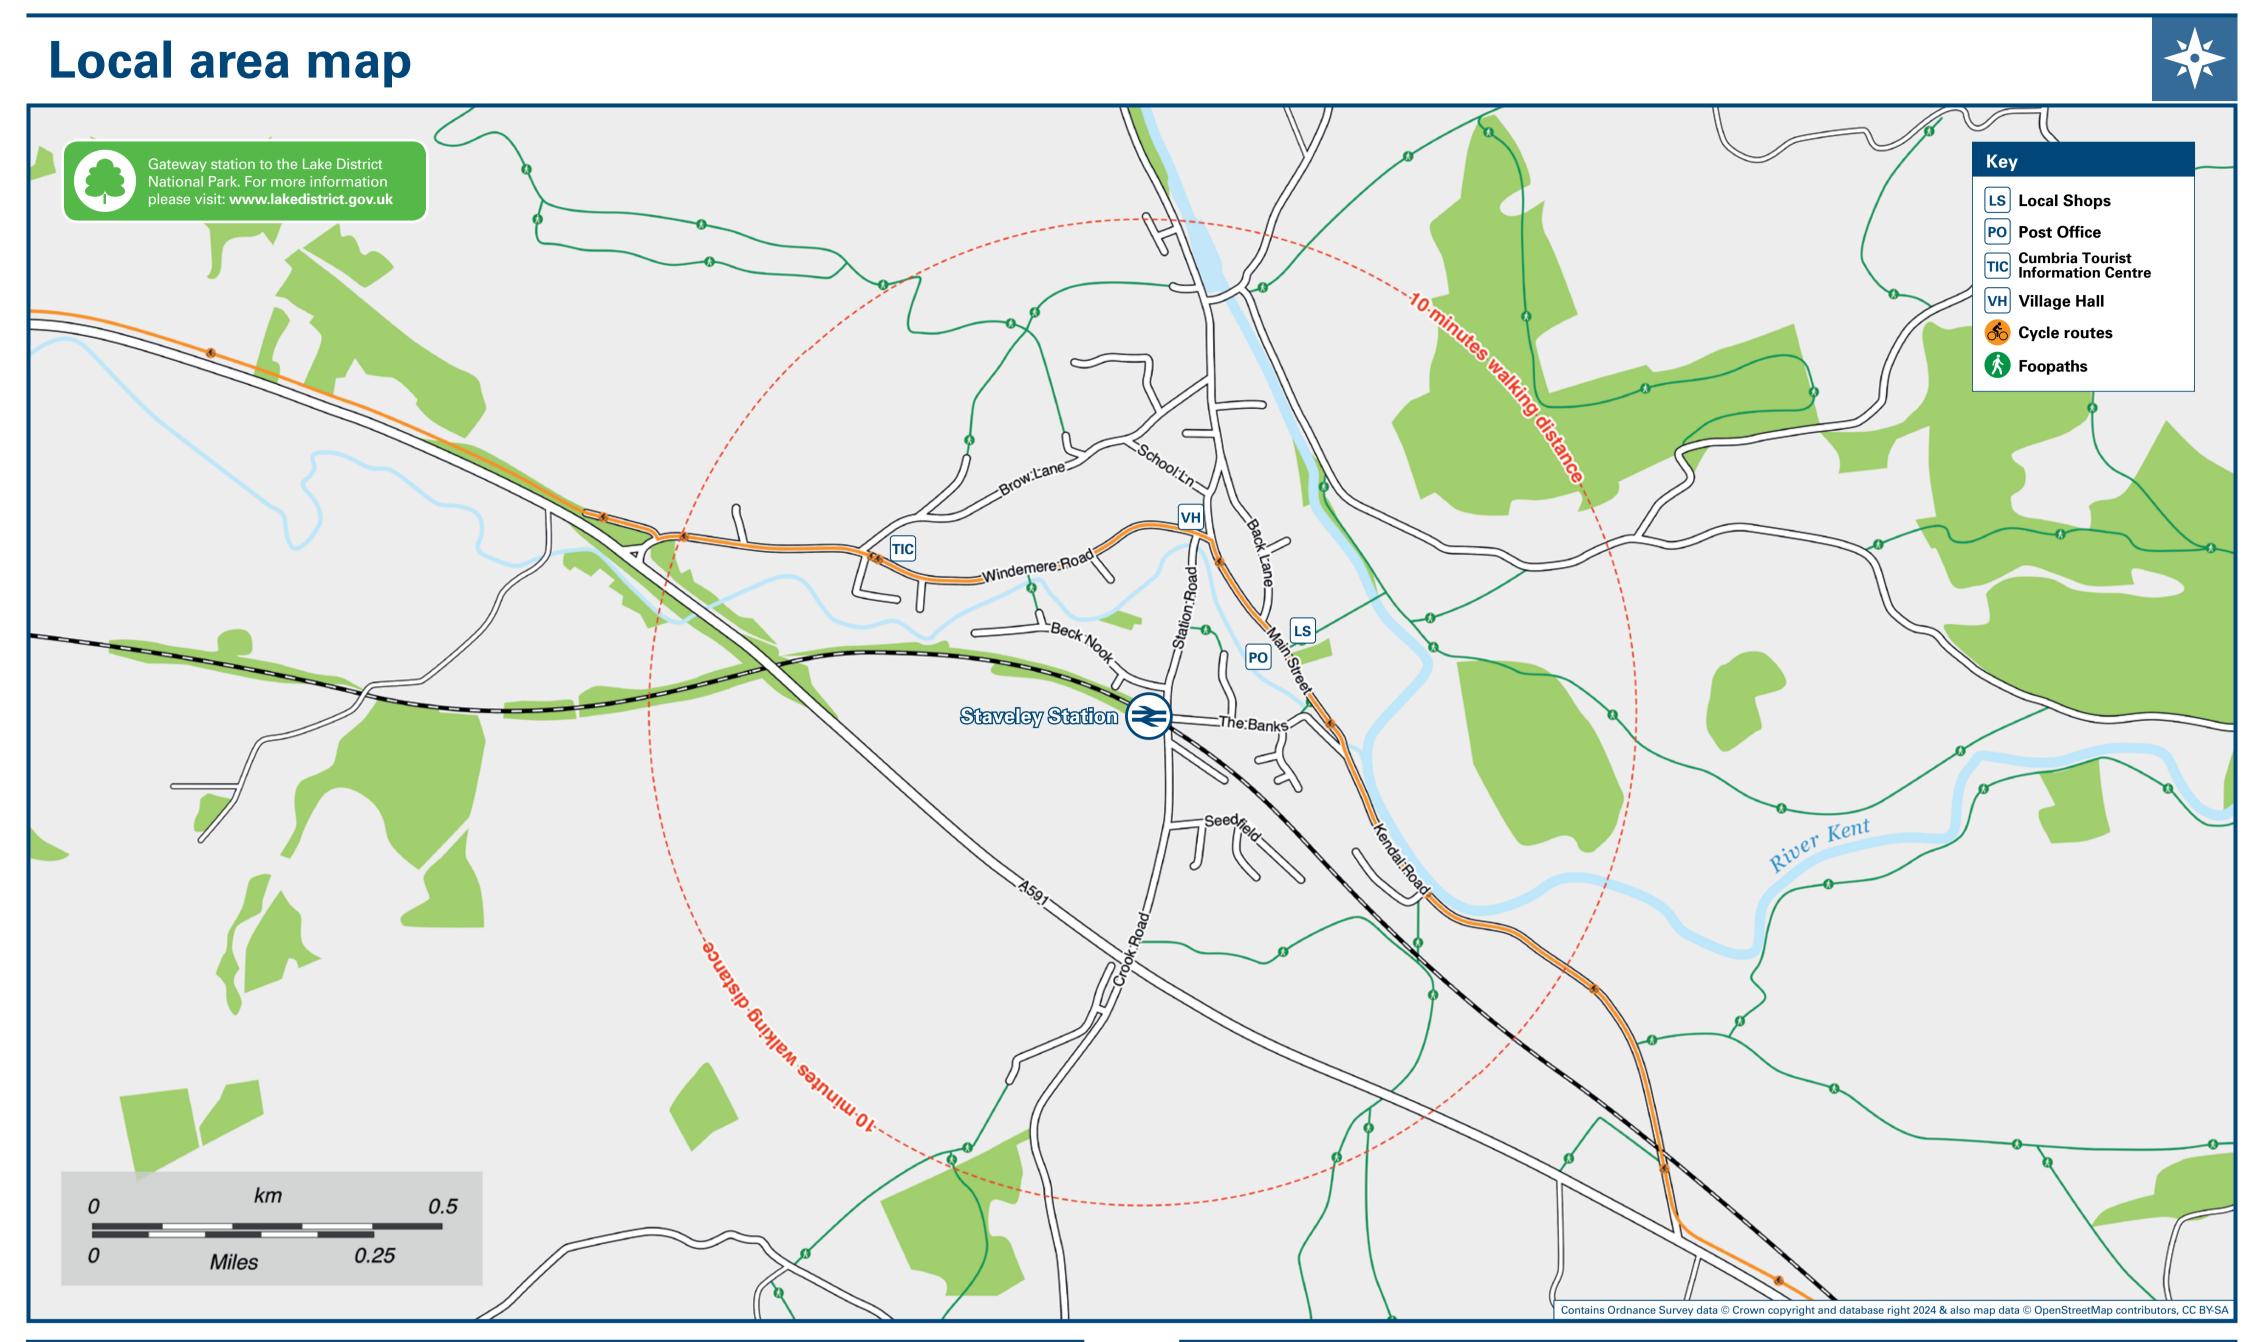

## Main destinations by bus (Data correct at October 2024) 4 **DESTINATION BUS ROUTES BUS STOP Ambleside 555 Barrow Carnforth** 555 В Grasmere 555 A 6,555 Ings 6, 555 Kendal 😂 B **Keswick** 555 Rydal 555 **Troutbeck Bridge** 555 A A **Ulverston** 6 A **Waterhead Pier** 555 A 6, 555 Windermere 3 Bus route 6 & 555 run daily services. For bus times and days of operation please see bus stop timetables or contact Traveline. Notes Direct trains operate to this destination from this station. National Park The Lake District National Park; www.lakedistrict.gov.uk/