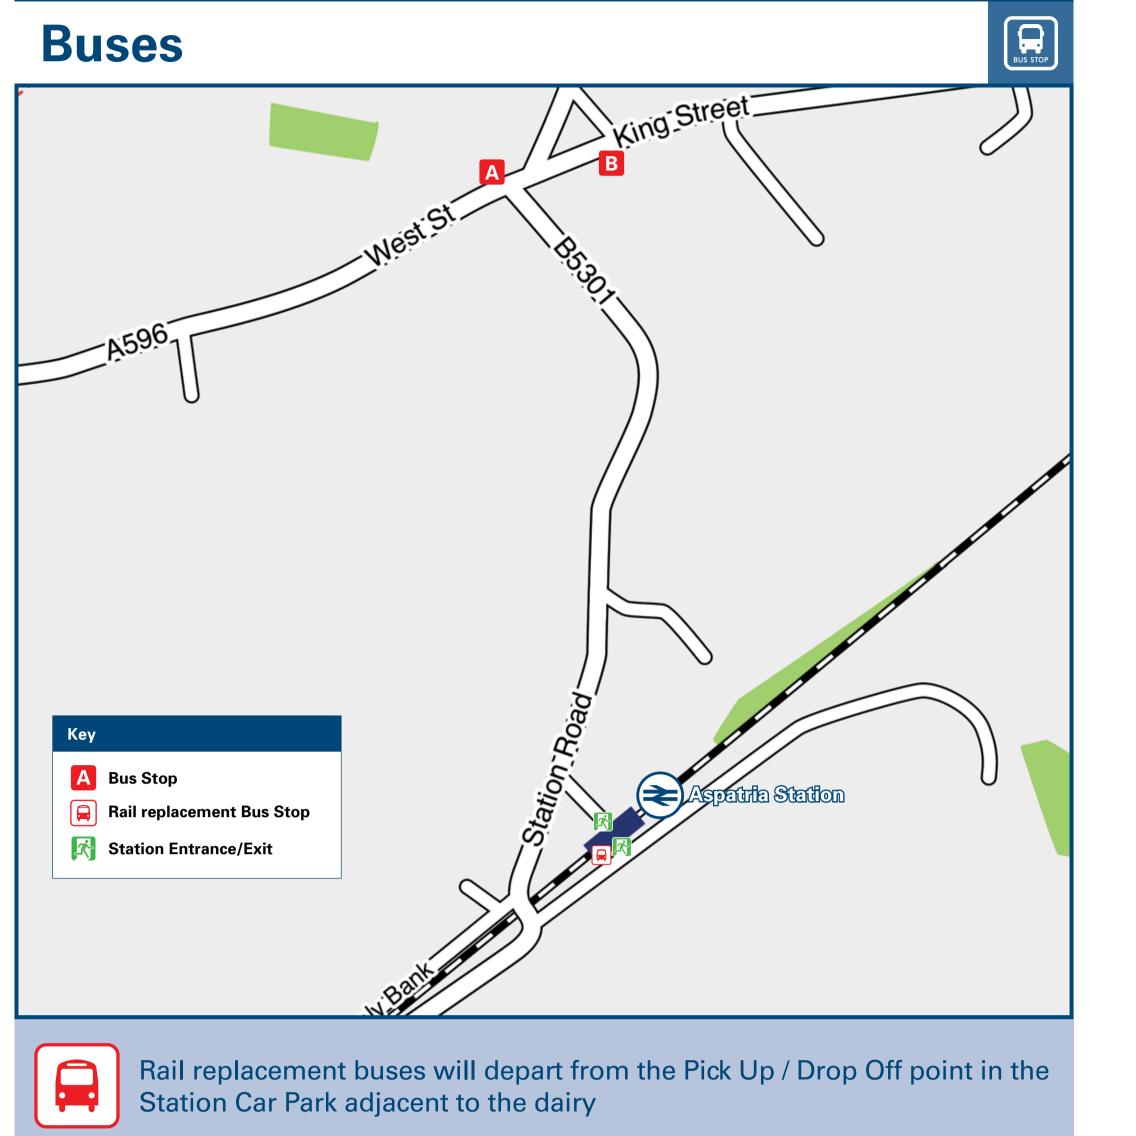

## Main destinations by bus (Data correct at December 2024)

| DESTINATION | <b>BUS ROUTES</b> | BUS STOP | DESTINATION | <b>BUS ROUTES</b> | BUS STOP | DESTINATION  | <b>BUS ROUTES</b> | BUS STOP |
|-------------|-------------------|----------|-------------|-------------------|----------|--------------|-------------------|----------|
| Birkby      | 300               | B        | Prospect    | 300               | B        | Wigton 😂     | 300               | A        |
| Carlisle €  | 300               | A        | Thursby     | 300               | A        | Workington 😂 | 300               | B        |

| Crosby                                                                                                                                                                                                                         | 300            | B                                                                                     | Wavert | on                                                                                                                                                                                                          |     | 300                                                                                                             | A                                                                                                                              |                                                                         |                                  |                                               |                         |
|--------------------------------------------------------------------------------------------------------------------------------------------------------------------------------------------------------------------------------|----------------|---------------------------------------------------------------------------------------|--------|-------------------------------------------------------------------------------------------------------------------------------------------------------------------------------------------------------------|-----|-----------------------------------------------------------------------------------------------------------------|--------------------------------------------------------------------------------------------------------------------------------|-------------------------------------------------------------------------|----------------------------------|-----------------------------------------------|-------------------------|
| Maryport 😂                                                                                                                                                                                                                     | 300            | B                                                                                     | Whiteh | aven 😂                                                                                                                                                                                                      | 300 |                                                                                                                 | B                                                                                                                              | Notes<br>Bus service 300 runs daily se<br>€ Direct trains operate to th |                                  | ervices.<br>his destination from this station |                         |
| <b>Taxis</b> Aspatria station has no taxi rank or cab office. Advance booking is essential, please consider using the following local operators: (Inclusion of this number doesn't represent any endorsement of the taxi firm) |                |                                                                                       |        |                                                                                                                                                                                                             |     | h Lakes Taxis<br>7 371 888                                                                                      |                                                                                                                                | kermouth Taxi Co<br>00 826 649                                          | Cockermouth Cabs<br>07979 080263 |                                               |                         |
| Further information ab                                                                                                                                                                                                         | oout all onwar | d travel                                                                              |        |                                                                                                                                                                                                             |     |                                                                                                                 |                                                                                                                                |                                                                         |                                  |                                               |                         |
| Local Cycle Info                                                                                                                                                                                                               | Nationa        | National Cycle Info                                                                   |        | BusTimes                                                                                                                                                                                                    |     |                                                                                                                 | NextBuses                                                                                                                      | mobi                                                                    | PlusBus                          |                                               | PlusBus                 |
| <b>sustrans.org.uk</b><br>For more information about cycle routes.                                                                                                                                                             |                | <b>Sustrans.org.uk</b><br>Sustrans is the UK's leading sustainable transport charity. |        | See timetable<br>displays at bus<br>stops.                                                                                                                                                                  |     |                                                                                                                 | <b>Find the bus times for your stop.</b><br>Search for a bus stop by entering a postcode, street & town or a stop name & town. |                                                                         |                                  |                                               |                         |
| National Rail Enquiries                                                                                                                                                                                                        | S              |                                                                                       |        |                                                                                                                                                                                                             |     |                                                                                                                 |                                                                                                                                |                                                                         |                                  |                                               |                         |
| Online                                                                                                                                                                                                                         | NRE App        | RE App Social                                                                         |        | Media                                                                                                                                                                                                       |     | Alert Me                                                                                                        |                                                                                                                                | Contact Centre                                                          |                                  | PlusBike                                      | P &<br>plus <b>bike</b> |
| nationalrail.co.uk Free National Rail Enquiries app<br>for iOS and Android                                                                                                                                                     |                | <ul> <li>facebook.com/nationalrailenq</li> <li>@nationalrailenq</li> </ul>            |        | You can sign up to Alert Me messages on the National<br>Rail Enquiries website where you can receive train and<br>platform notifications directly to your smart phone.<br><b>nationalrail.co.uk/alertme</b> |     | <b>03457 48 49 50</b><br>Calls cost no more than calls to geographic numbers<br>(01 or 02) and may be recorded. |                                                                                                                                | nationalrail.co.uk/plusbike<br>For more information.                    |                                  |                                               |                         |

This poster shows details of popular destinations and main, frequent bus routes. Additional services may run, so please check with Traveline or see posters at local bus stops. Whilst considerable care has been taken to ensure the information contained on this poster is correct and accurate, National Rail cannot accept responsibility for any loss or inconvenience caused by any errors or omissions, or for loss, damage, injury or inconvenience relating to the cancellation, alteration, delay or diversion of a service. For any feedback, please e-mail comments@onwardtravelposters.com