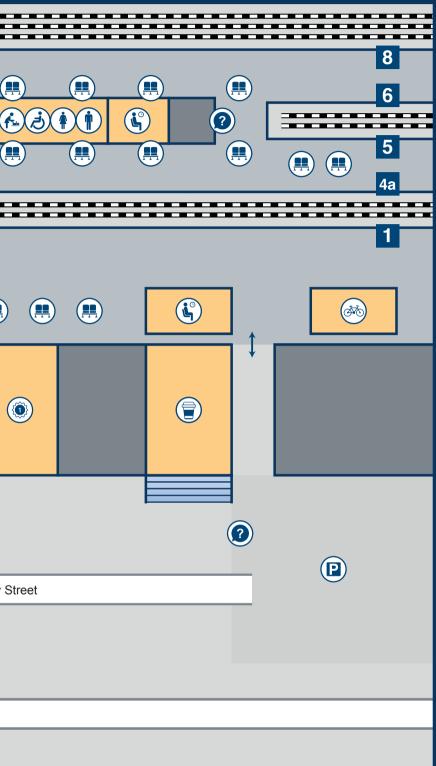

## Huddersfield Station Plan

| 24D                |                     |         |
|--------------------|---------------------|---------|
| 2                  |                     |         |
|                    |                     |         |
| St George's Street |                     |         |
|                    |                     |         |
| Railway Street     | St George's Square  | Railway |
|                    | John William Street |         |
|                    |                     |         |

| Кеу | Accessible Toilet     Accessible Toilet     Baby Changing     Bus Stop | <ul> <li>Defibrillator</li> <li>Entrance / Exit</li> <li>Female Toilet</li> </ul> | Lift Luggage Trolley Male Toilet | <ul><li>Taxi Rank</li><li>Telephone</li><li>Ticket Machine</li></ul> | To explore this<br>more detail or<br>unique journey<br>station, scan th<br>with your mobior<br>or visit<br><b>mystationv</b> |
|-----|------------------------------------------------------------------------|-----------------------------------------------------------------------------------|----------------------------------|----------------------------------------------------------------------|------------------------------------------------------------------------------------------------------------------------------|
|     | (2) Cash Machine                                                       | First Class<br>Lounge                                                             | 1 Platform                       | Ticket Office                                                        |                                                                                                                              |
|     | Car Park                                                               | Food & Drink                                                                      | RNIB Map                         | Travel Information                                                   |                                                                                                                              |
|     | Cycle Rack                                                             | Help Point                                                                        | Seats                            | Waiting Room                                                         |                                                                                                                              |