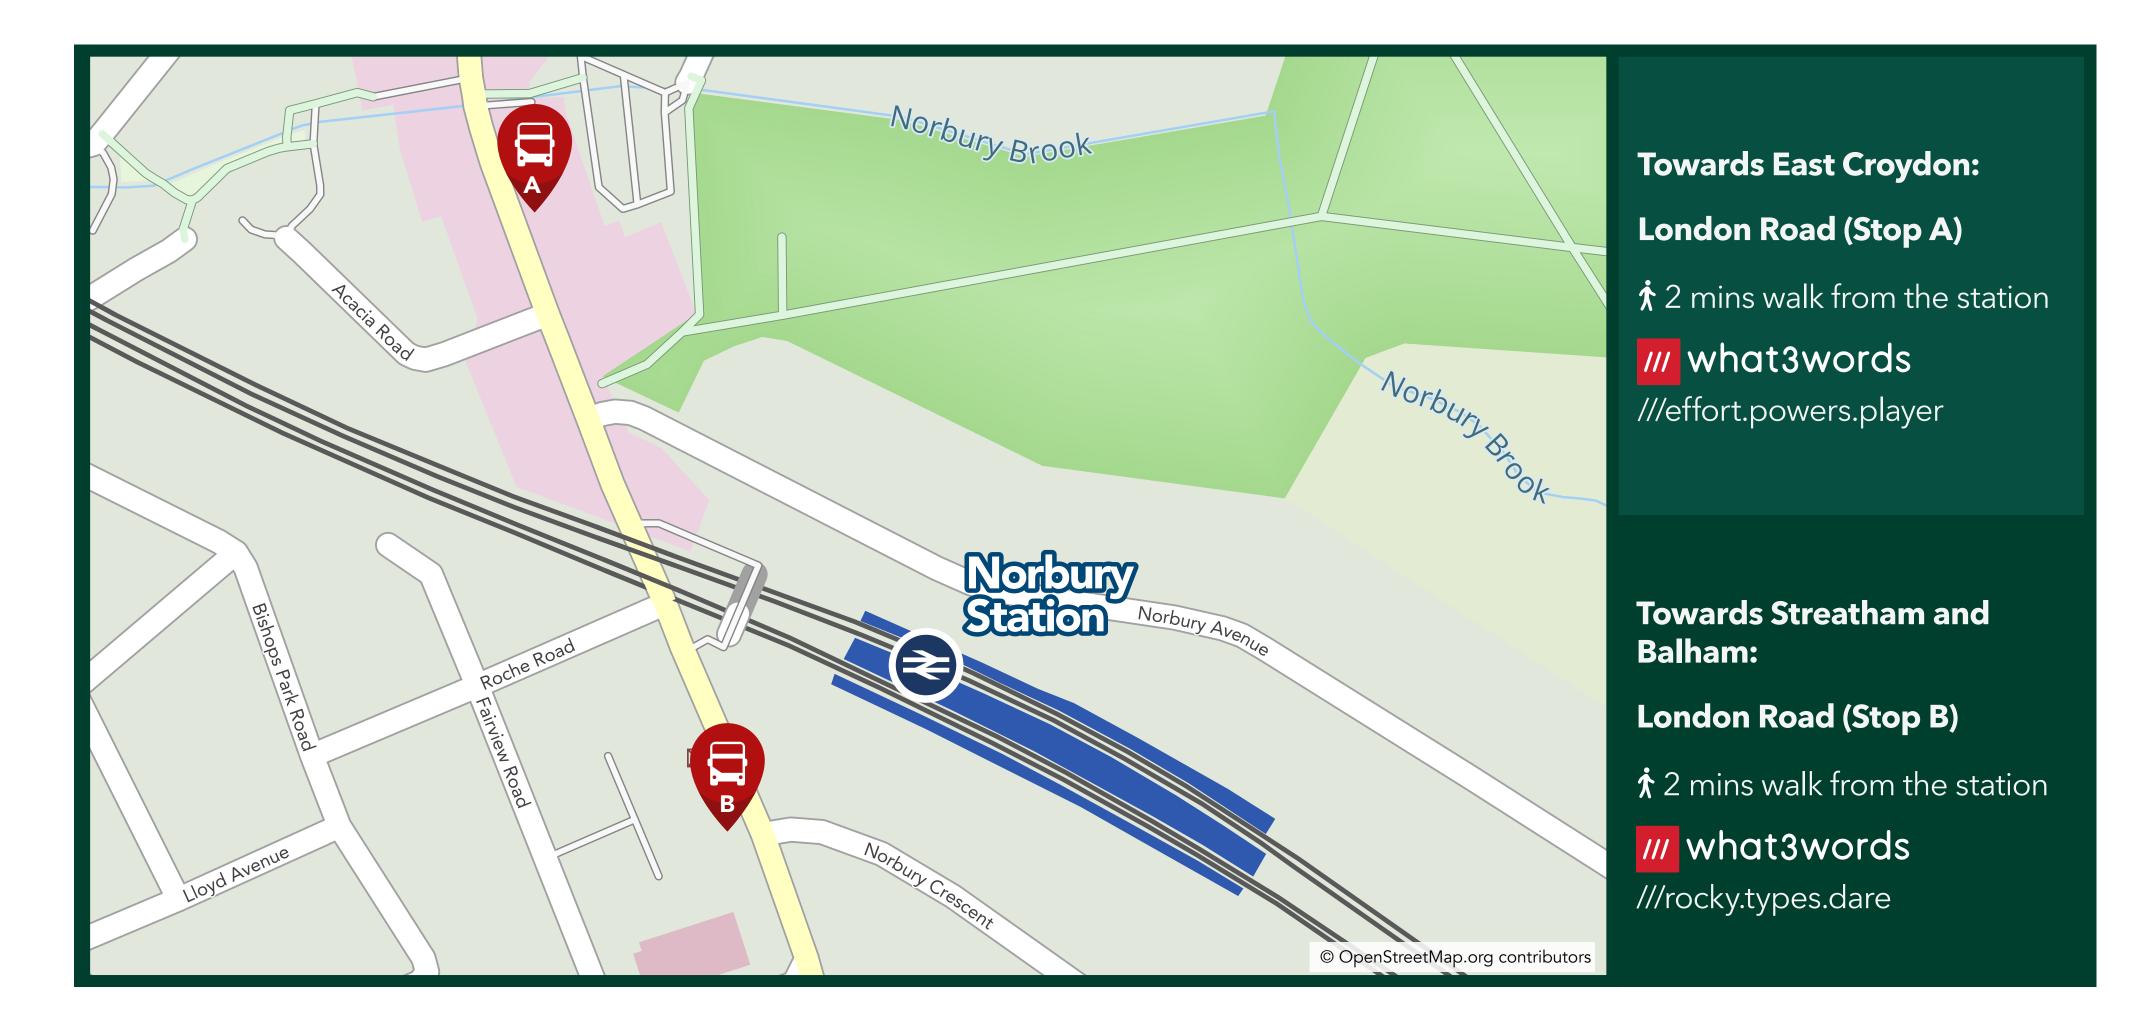

### When trains are unable to run due to improvement works or disruption, dedicated replacement buses will stop at the locations shown below.

Rail replacement buses will display a prominent sign in the front window. For journeys on regular scheduled buses, information on bus stops can be found on the separate "Onward Travel" poster or by scanning the QR code below to access the information page for this station.

#### Use what3words to navigate to your stop

Navigate to the stop using your phone and what3words. Visit what3words.com or download the what3words app and enter the reference words next to your stop on the map above to get precise directions.