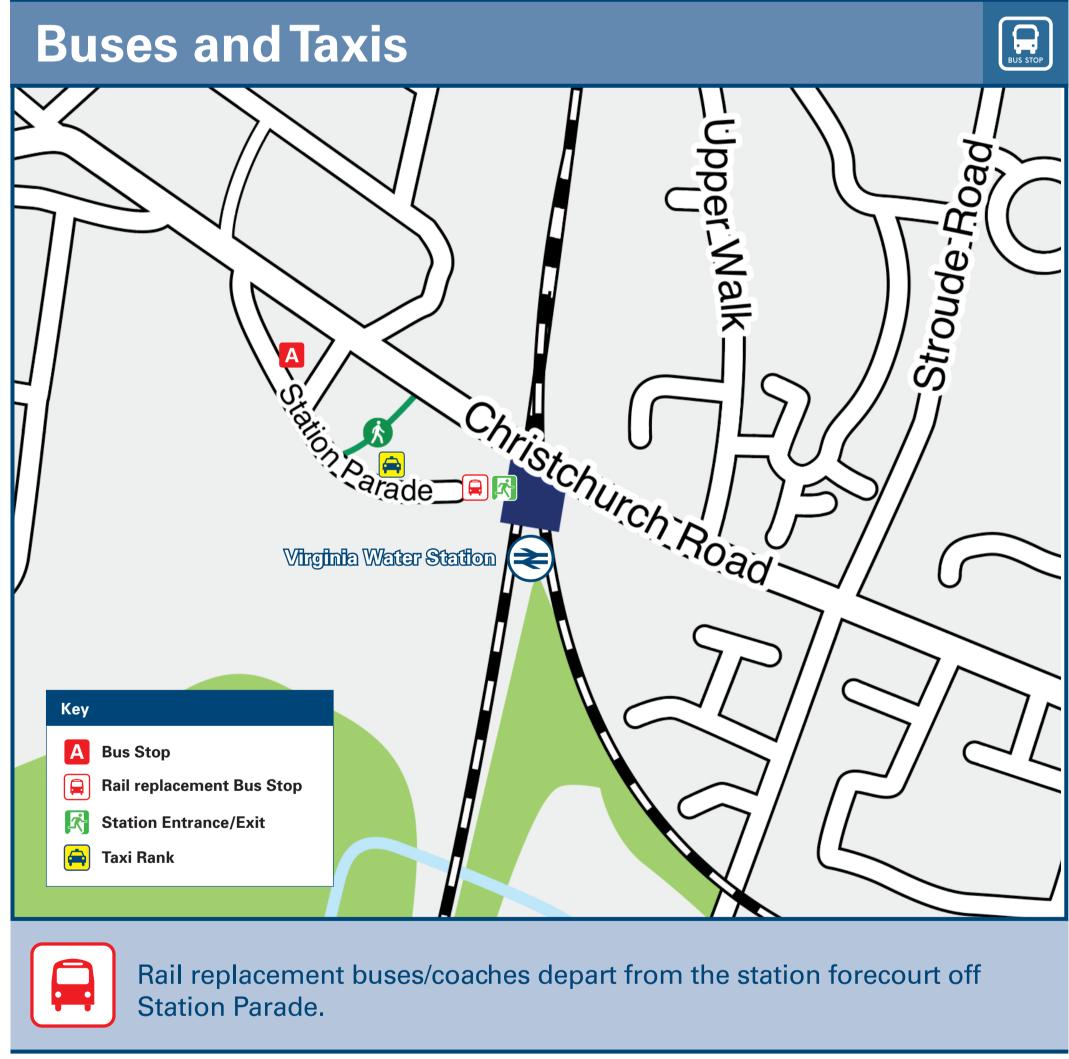

## Virginia Water Station

## Onward Travel Information

| VICIII         | n destinations by bu                                                                                                                                                                                                                                                                                                                                        | (Data correct at Aug                                  | just 2023) |  |  |  |  |  |
|----------------|-------------------------------------------------------------------------------------------------------------------------------------------------------------------------------------------------------------------------------------------------------------------------------------------------------------------------------------------------------------|-------------------------------------------------------|------------|--|--|--|--|--|
| DESTINA        | TION                                                                                                                                                                                                                                                                                                                                                        | BUS ROUTES                                            | BUS STOP   |  |  |  |  |  |
| Eghai          | n €                                                                                                                                                                                                                                                                                                                                                         | 566, 567                                              | A          |  |  |  |  |  |
| Know           | le Hill                                                                                                                                                                                                                                                                                                                                                     | 566, 567                                              | A          |  |  |  |  |  |
| Stain          | es 😜                                                                                                                                                                                                                                                                                                                                                        | 566, 567                                              | A          |  |  |  |  |  |
| Strou          | de Village                                                                                                                                                                                                                                                                                                                                                  | 567                                                   | A          |  |  |  |  |  |
| Thorp          | e Green                                                                                                                                                                                                                                                                                                                                                     | 566                                                   | A          |  |  |  |  |  |
| Thorpe Lea     |                                                                                                                                                                                                                                                                                                                                                             | 566                                                   | A          |  |  |  |  |  |
| Thorpe Village |                                                                                                                                                                                                                                                                                                                                                             | 566                                                   | A          |  |  |  |  |  |
| Trum           | ns Groon                                                                                                                                                                                                                                                                                                                                                    | 10 minutes walk from this statio (see Local area map) |            |  |  |  |  |  |
| mum            | os Green                                                                                                                                                                                                                                                                                                                                                    | 566, 567                                              | A          |  |  |  |  |  |
| Notes          | Bus routes 566 and 567 operate Mondays to Saturdays. No service on Sundays or Bank Holidays.  For bus times and other bus service enquiries, please contact Traveline on 0871 200 22 33 or contact the bus operator (see below):  White Bus Service (for bus routes 566 & 567) 01344 882 612.  Direct trains operate to this destination from this station. |                                                       |            |  |  |  |  |  |

**Taxis** 

nationalrail.co.uk

Virginia Water station is served by a taxi rank or cab office. Check availability before travelling, and pre-book if necessary. Please consider using the following local operators: (Inclusion of this number doesn't represent any endorsement of the taxi firm)