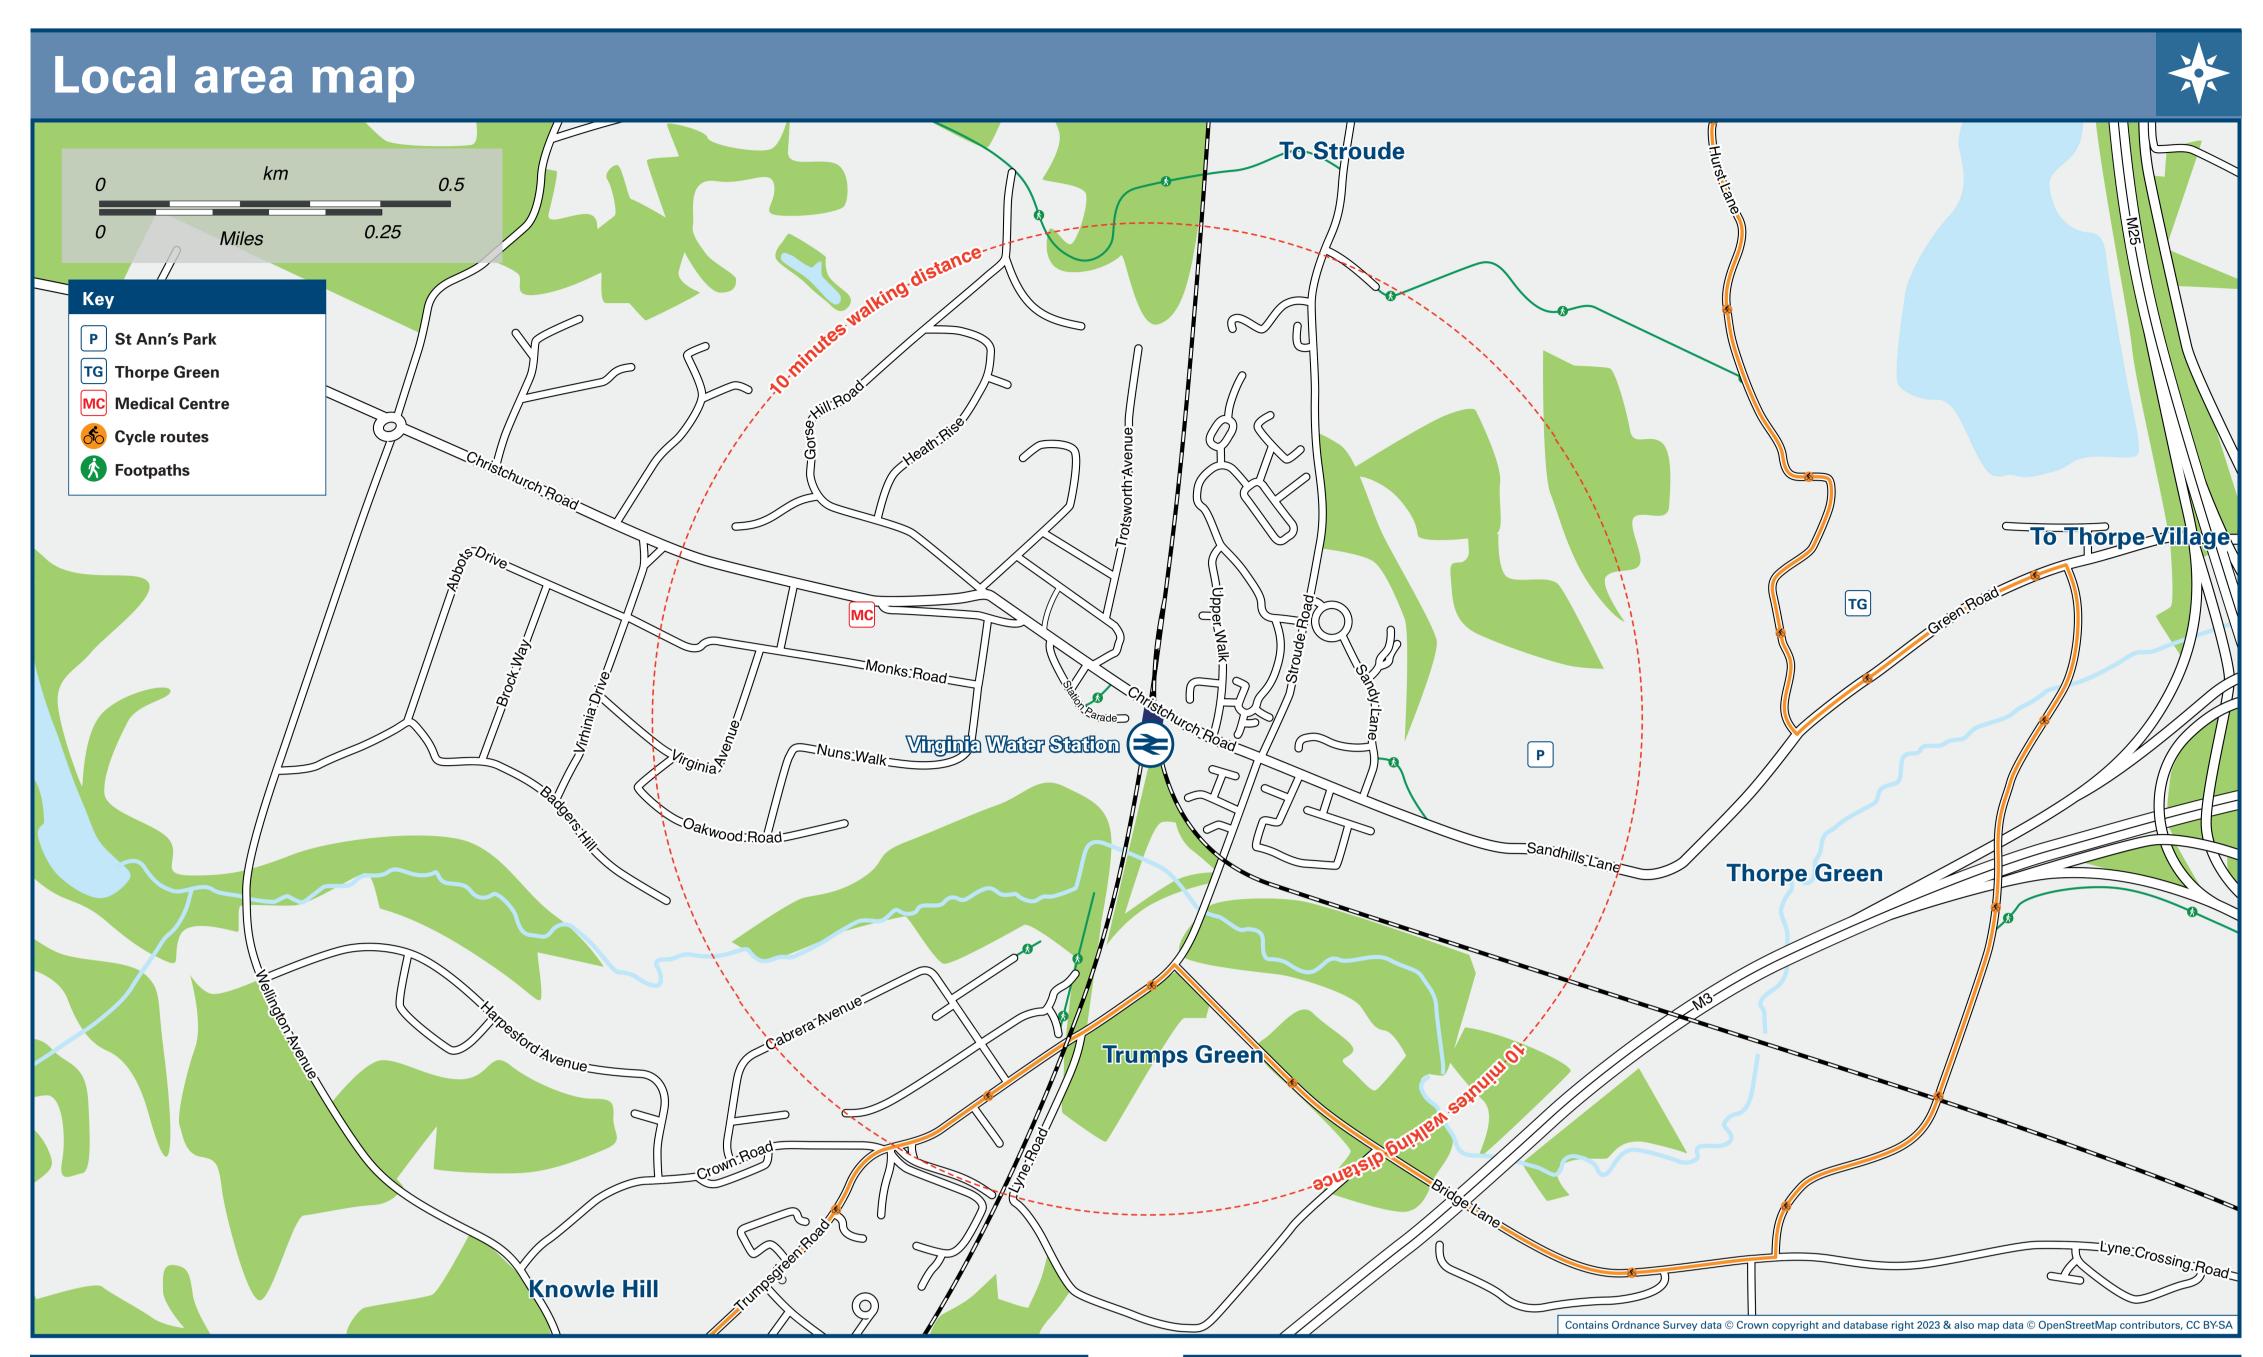

## Onward Travel Information

| VICIII         | n destinations by bu                                                                                                                                                                                                                                                                                                                                        | (Data correct at Aug                                  | just 2023) |  |  |  |  |  |
|----------------|-------------------------------------------------------------------------------------------------------------------------------------------------------------------------------------------------------------------------------------------------------------------------------------------------------------------------------------------------------------|-------------------------------------------------------|------------|--|--|--|--|--|
| DESTINA        | TION                                                                                                                                                                                                                                                                                                                                                        | BUS ROUTES                                            | BUS STOP   |  |  |  |  |  |
| Eghai          | n €                                                                                                                                                                                                                                                                                                                                                         | 566, 567                                              | A          |  |  |  |  |  |
| Know           | le Hill                                                                                                                                                                                                                                                                                                                                                     | 566, 567                                              | A          |  |  |  |  |  |
| Stain          | es 😜                                                                                                                                                                                                                                                                                                                                                        | 566, 567                                              | A          |  |  |  |  |  |
| Strou          | de Village                                                                                                                                                                                                                                                                                                                                                  | 567                                                   | A          |  |  |  |  |  |
| Thorp          | e Green                                                                                                                                                                                                                                                                                                                                                     | 566                                                   | A          |  |  |  |  |  |
| Thorpe Lea     |                                                                                                                                                                                                                                                                                                                                                             | 566                                                   | A          |  |  |  |  |  |
| Thorpe Village |                                                                                                                                                                                                                                                                                                                                                             | 566                                                   | A          |  |  |  |  |  |
| Trum           | ns Groon                                                                                                                                                                                                                                                                                                                                                    | 10 minutes walk from this statio (see Local area map) |            |  |  |  |  |  |
| mum            | os Green                                                                                                                                                                                                                                                                                                                                                    | 566, 567                                              | A          |  |  |  |  |  |
| Notes          | Bus routes 566 and 567 operate Mondays to Saturdays. No service on Sundays or Bank Holidays.  For bus times and other bus service enquiries, please contact Traveline on 0871 200 22 33 or contact the bus operator (see below):  White Bus Service (for bus routes 566 & 567) 01344 882 612.  Direct trains operate to this destination from this station. |                                                       |            |  |  |  |  |  |